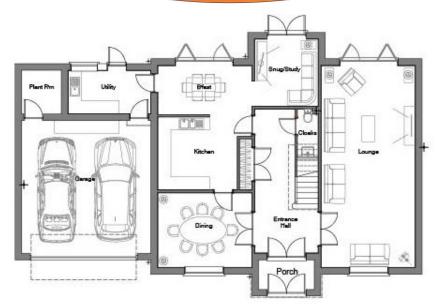

#### **6 Josephs Close**

- Lounge
- Study / Snug
- Kitchen, Dining Room & Breakfast Room
- Utility Room
- 5 Bedrooms
- 3 En-Suites & Family Bathroom
- Double Garage

GROUND FLOOR

FIRST FLOOR