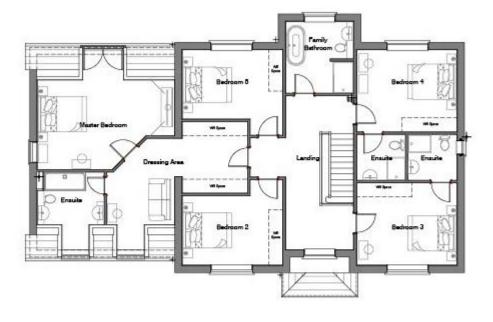

2 & 7 Josephs Close

- Lounge
- Study
- Kitchen Diner & Orangery
- Utility Room
- 5 Bedrooms
- 4 En-Suites & Family Bathroom
- Games Room
- Double Garage

GROUND FLOOR

FIRST FLOOR

## 3 & 4 Josephs Close

- Lounge
- Study
- Kitchen Diner & Orangery
- Utility Room
- 5 Bedrooms
- 4 En-Suites & Family Bathroom
- Double Garage

GROUND FLOOR

FIRST FLOOR