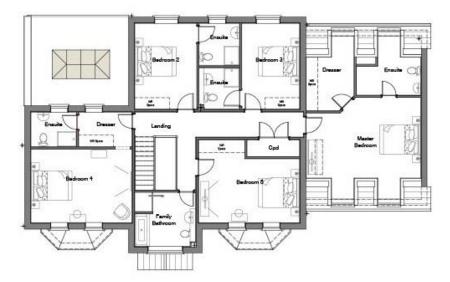

2 & 7 Josephs Close

- Lounge
- Study
- Kitchen Diner & Orangery
- Utility Room
- 5 Bedrooms
- 4 En-Suites & Family Bathroom
- Games Room
- Double Garage

GROUND FLOOR

FIRST FLOOR

## 3 & 4 Josephs Close

- Lounge
- Study
- Kitchen Diner & Orangery
- Utility Room
- 5 Bedrooms
- 4 En-Suites & Family Bathroom
- Double Garage

GROUND FLOOR

FIRST FLOOR