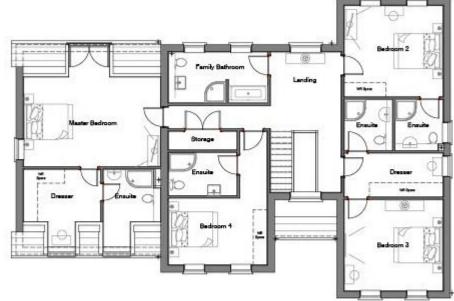

#### **6 Josephs Close**

- Lounge
- Study / Snug
- Kitchen, Dining Room & Breakfast Room
- Utility Room
- 5 Bedrooms
- 3 En-Suites & Family Bathroom
- Double Garage

GROUND FLOOR

FIRST FLOOR