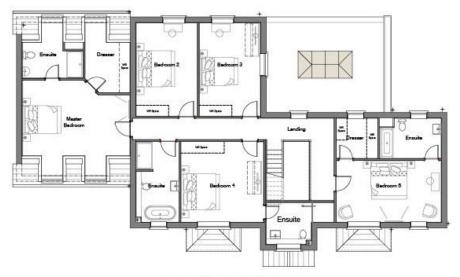

2 & 7 Josephs Close

- Lounge
- Study
- Kitchen Diner & Orangery
- Utility Room
- 5 Bedrooms
- 4 En-Suites & Family Bathroom
- Games Room
- Double Garage

GROUND FLOOR

FIRST FLOOR

## 3 & 4 Josephs Close

- Lounge
- Study
- Kitchen Diner & Orangery
- Utility Room
- 5 Bedrooms
- 4 En-Suites & Family Bathroom
- Double Garage

GROUND FLOOR

FIRST FLOOR