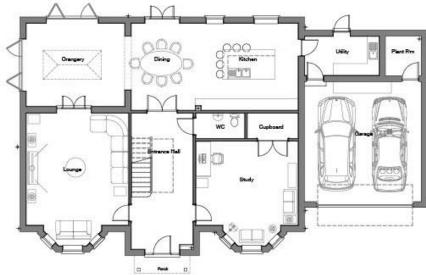

2 & 7 Josephs Close

- Lounge
- Study
- Kitchen Diner & Orangery
- Utility Room
- 5 Bedrooms
- 4 En-Suites & Family Bathroom
- Games Room
- Double Garage

GROUND FLOOR

FIRST FLOOR

## 3 & 4 Josephs Close

- Lounge
- Study
- Kitchen Diner & Orangery
- Utility Room
- 5 Bedrooms
- 4 En-Suites & Family Bathroom
- Double Garage

GROUND FLOOR

FIRST FLOOR