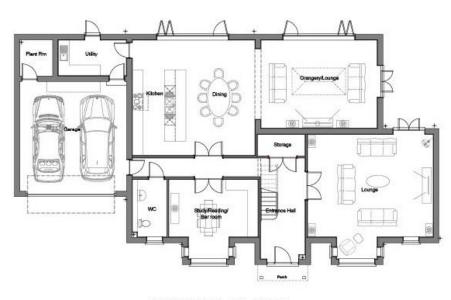

2 & 7 Josephs Close

- Lounge
- Study
- Kitchen Diner & Orangery
- Utility Room
- 5 Bedrooms
- 4 En-Suites & Family Bathroom
- Games Room
- Double Garage

GROUND FLOOR

FIRST FLOOR

## 3 & 4 Josephs Close

- Lounge
- Study
- Kitchen Diner & Orangery
- Utility Room
- 5 Bedrooms
- 4 En-Suites & Family Bathroom
- Double Garage

GROUND FLOOR

FIRST FLOOR