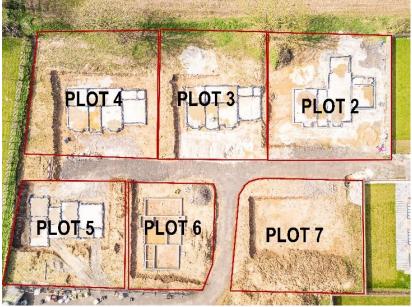

# MEWTONFALLOWELL

2-7 Joseph Close, Burgh Le Marsh, Skegness, Lincs, PE24 5SF

#### **BRAND NEW 4 & 5 BEDROOM EXECUTIVE HOMES.**

An exclusive development of 4 & 5 Bedroom Detached Houses in the popular village of Burgh Le Marsh which is located approximately 5 miles inland from the coastal resort of Skegness and within easy reach of the picturesque Lincolnshire Wolds and historic Market Towns.