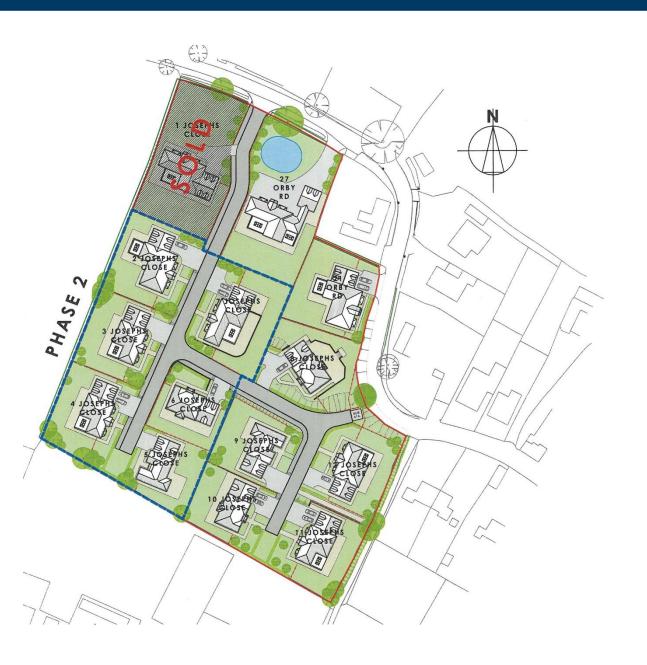

# MEWTONFALLOWELL

2-7 Joseph Close, Burgh Le Marsh, Skegness, Lincs, PE24 5SF

#### **BRAND NEW 4 & 5 BEDROOM EXECUTIVE HOMES.**

An exclusive development of 4 & 5 Bedroom Detached Houses in the popular village of Burgh Le Marsh which is located approximately 5 miles inland from the coastal resort of Skegness and within easy reach of the picturesque Lincolnshire Wolds and historic Market Towns.