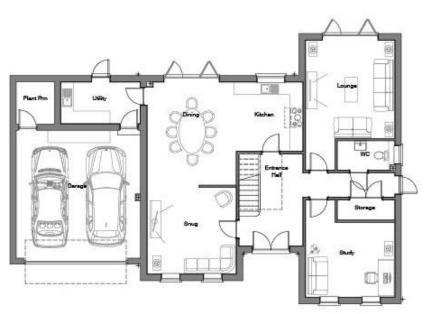

#### **6 Josephs Close**

- Lounge
- Study / Snug
- Kitchen, Dining Room & Breakfast Room
- Utility Room
- 5 Bedrooms
- 3 En-Suites & Family Bathroom
- Double Garage

GROUND FLOOR

FIRST FLOOR