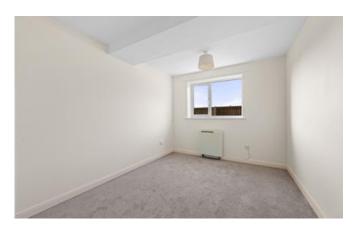

#### **BEDROOM**

3.94m x 2.68m (12'11" x 8'10")

With pvc window to the rear elevation, electric storage heater.