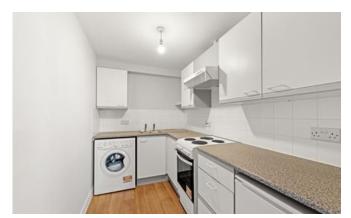

# **KITCHEN**

2.78m x 1.76m (9'1" x 5'10")

With base and wall units, workusrfaces with tiled splashbacks, stainless steel sink unit with taps over, electric oven with cooker hood above, washing machine, fridge.