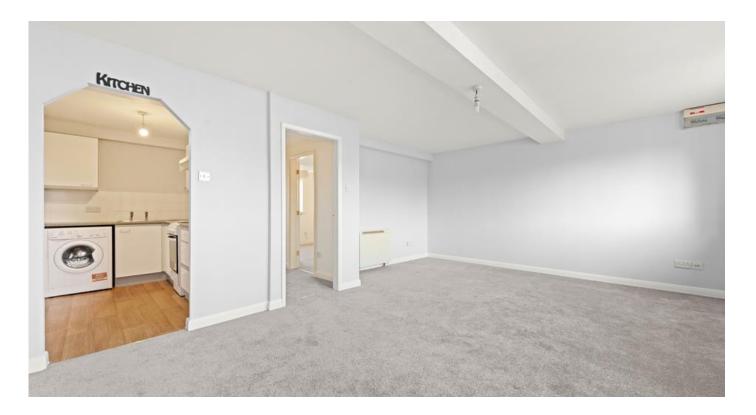

### LOUNGE / DINER

5.71m x 4.30m (18'8" x 14'1")

With 2 pvc windows to the front elevation, 2 electric storage heaters, opening to the:-

# **KITCHEN**

2.78m x 1.76m (9'1" x 5'10")

With base and wall units, workusrfaces with tiled splashbacks, stainless steel sink unit with taps over, electric oven with cooker hood above, washing machine, fridge.