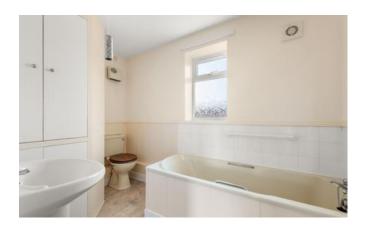

# **BATHROOM**

2.94m x 1.73m (9'7" x 5'8")

With a panelled bath, pedestal hand basin, W.C, built in cupboards, wall mounted fan heater., opaque pvc widnwo to the rear elevation.