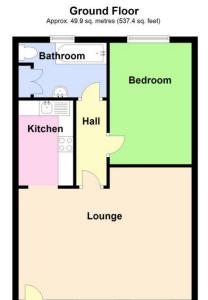

#### **ACCOMMODATION**

#### **PORCH**

With pvc entrance door and pvc window, inner door to the:-

### LOUNGE / DINER

5.71m x 4.30m (18'8" x 14'1")

With 2 pvc windows to the front elevation, 2 electric storage heaters, opening to the:-

# **KITCHEN**

2.78m x 1.76m (9'1" x 5'10")

With base and wall units, workusrfaces with tiled splashbacks, stainless steel sink unit with taps over, electric oven with cooker hood above, washing machine, fridge.

## **INNER HALL**

With fitted storage box, doors leading off to the:-

#### **BEDROOM**

3.94m x 2.68m (12'11" x 8'10")

With pvc window to the rear elevation, electric storage heater.

# **BATHROOM**

2.94m x 1.73m (9'7" x 5'8")

With a panelled bath, pedestal hand basin, W.C, built in cupboards, wall mounted fan heater., opaque pvc widnwo to the rear elevation.

# Floorplan

Total area: approx. 49.9 sq. metres (537.4 sq. feet)