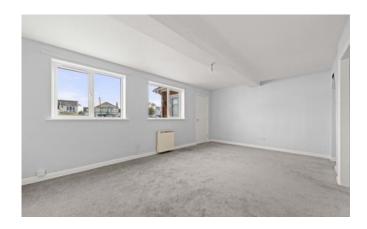

### LOUNGE / DINER

5.71m x 4.30m (18'8" x 14'1")

With 2 pvc windows to the front elevation, 2 electric storage heaters, opening to the:-