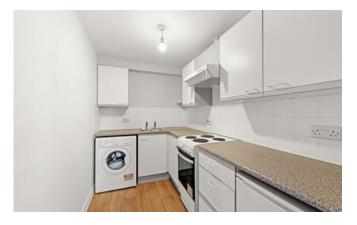

# KITCHEN

#### 2.78m x 1.76m (9'1" x 5'10")

With base and wall units, workusrfaces with tiled splashbacks, stainless steel sink unit with taps over, electric oven with cooker hood above, washing machine, fridge.