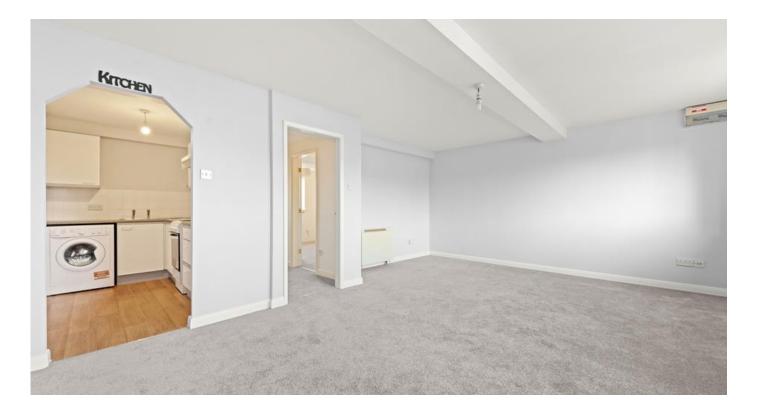

### LOUNGE / DINER

#### 5.71m x 4.30m (18'8" x 14'1")

With 2 pvc windows to the front elevation, 2 electric storage heaters, opening to the:-

# KITCHEN

#### 2.78m x 1.76m (9'1" x 5'10")

With base and wall units, workusrfaces with tiled splashbacks, stainless steel sink unit with taps over, electric oven with cooker hood above, washing machine, fridge.