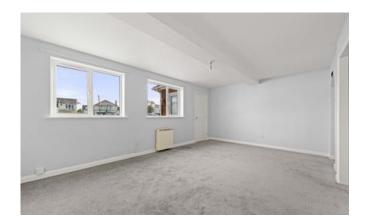

### LOUNGE / DINER

#### 5.71m x 4.30m (18'8" x 14'1")

With 2 pvc windows to the front elevation, 2 electric storage heaters, opening to the:-