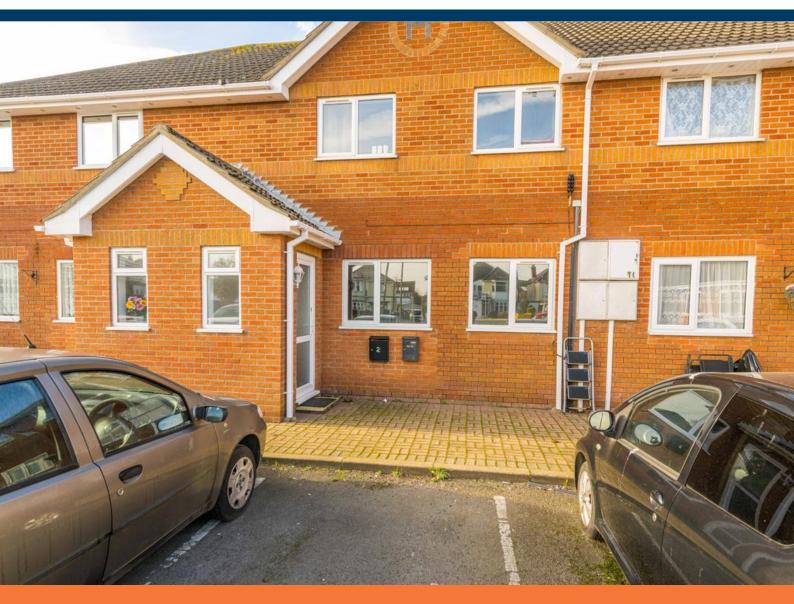

2 Hall Square, South Road, Chapel St Leonards, PE24 5TL

# £82,000

- NO CHAIN
- NEWLEY DECORATED
- NEW CARPETS FITTED
- NEW WASHING MACHINE, FRIDGE & COOKER
- 18' LOUNGE
- CLOSE TO BEACH & VILLAGE CENTRE
- PARKING
- LEASEHOLD
- EPC RATING C

NO CHAIN. NEWLEY DECORATED, NEW FLOOR COVERINGS & APPLIANCES TO INCLUDE WASHING MACHINE, FRIDGE & COOKER. A one bedroom purpose built ground floor apartment in a convenient location close to the beach and village centre of Chapel St Leonards. With Entrance Porch, 18' Lounge, Fitted Kitchen with appliances, Bedroom and Bathroom. Parking. Must be viewed to appreciate this ready to move into property. EPC Rating C

## OUTSIDE

To the front of the property is an allocated car parking space.