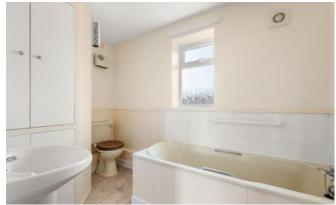

# BATHROOM

#### 2.94m x 1.73m (9'7" x 5'8")

With a panelled bath, pedestal hand basin, W.C, built in cupboards, wall mounted fan heater., opaque pvc widnwo to the rear elevation.