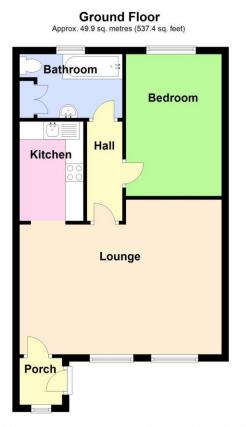

# Floorplan

Total area: approx. 49.9 sq. metres (537.4 sq. feet)

Newton Fallowell Skegness

01754 766061 skegness@newtonfallowell.co.uk

#### PORCH

With pvc entrance door and pvc window, inner door to the:-

### LOUNGE / DINER

#### 5.71m x 4.30m (18'8" x 14'1")

With 2 pvc windows to the front elevation, 2 electric storage heaters, opening to the:-

# KITCHEN

#### 2.78m x 1.76m (9'1" x 5'10")

With base and wall units, workusrfaces with tiled splashbacks, stainless steel sink unit with taps over, electric oven with cooker hood above, washing machine, fridge.

## **INNER HALL**

With fitted storage box, doors leading off to the:-

### BEDROOM

3.94m x 2.68m (12'11" x 8'10") With pvc window to the rear elevation, electric storage heater.

# BATHROOM

#### 2.94m x 1.73m (9'7" x 5'8")

With a panelled bath, pedestal hand basin, W.C, built in cupboards, wall mounted fan heater., opaque pvc widnwo to the rear elevation.