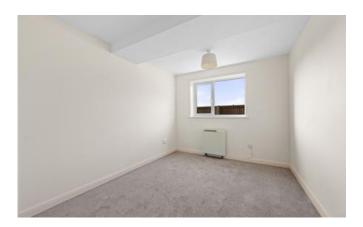

### BEDROOM

3.94m x 2.68m (12'11" x 8'10") With pvc window to the rear elevation, electric storage heater.