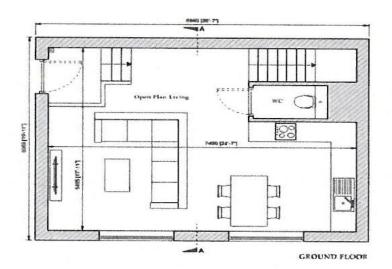

## £40,000

- BUILDING PLOT
- FULL PLANNING FOR 2 BEDROOM
  DETACHED HOUSE
- GREAT LOCATION CLOSE TO
  TOWN
- DROPPED KERB & ACCESS INSTALLED
- FREEHOLD

BUILDING PLOT WITH FULL PLANNING FOR A 2 BEDROOM DETACHED HOUSE in a great location close to town. 3 phase electric understood to be in situ, dropped kerb and access installed.

#### PLANS

For identification purposes only (not to scale)

**NEWTONFALLOWELL** 