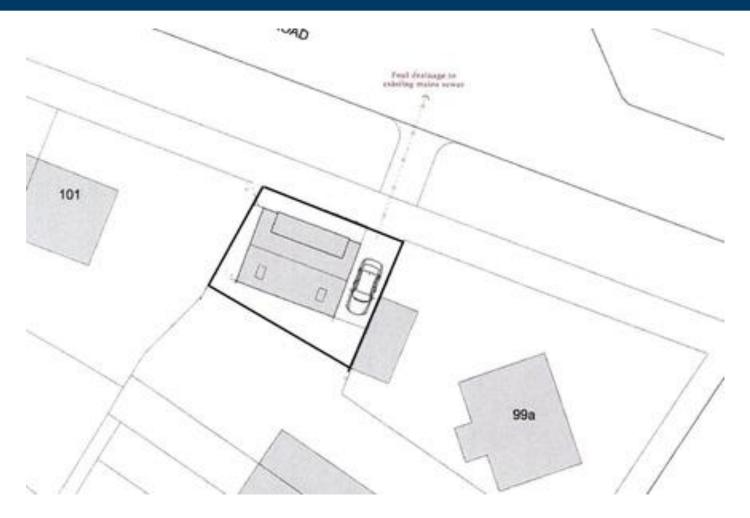

#### LOCATION

Lincoln Road lies to the south west of Skegness town centre. From Newton Fallowell office on Roman Bank follow Lincoln Road westwards and the property lies on the left hand side on the corner with Graham Road.

#### PLANS

For identification purposes only (not to scale)

**NEWTONFALLOWELL** 