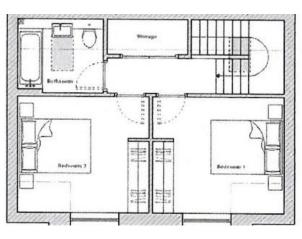

# £45,000

- **BUILDING PLOT**
- **FULL PLANNING FOR 2 BEDROOM DETACHED HOUSE**
- **GREAT LOCATION CLOSE TO TOWN**
- **DROPPED KERB & ACCESS INSTALLED**
- FREEHOLD

BUILDING PLOT WITH FULL PLANNING FOR A 2 BEDROOM DETACHED HOUSE in a great location close to town. 3 phase electric understood to be in situ, dropped kerb and access installed.

## **FULL PLANNING PERMISSION**

No S/153/02208/22 Dated 11.01.2023 - erection of a two storey dwelling which is an amendment to that previously approved under application ref. S/153/2534/16

### **PLANS**

For identification purposes only (not to scale)