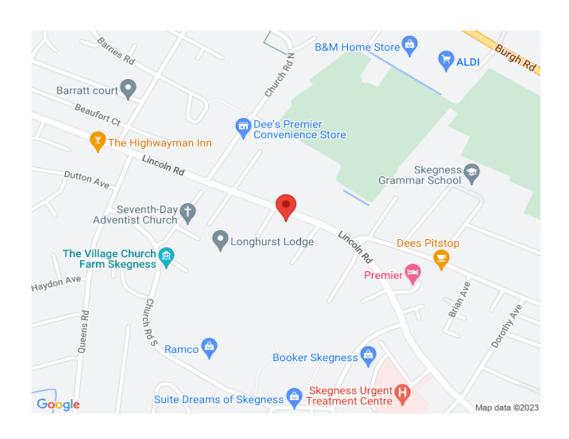

# **LOCATION**

Lincoln Road lies to the south west of Skegness town centre. From Newton Fallowell office on Roman Bank follow Lincoln Road westwards and the property lies on the left hand side on the corner with Graham Road.