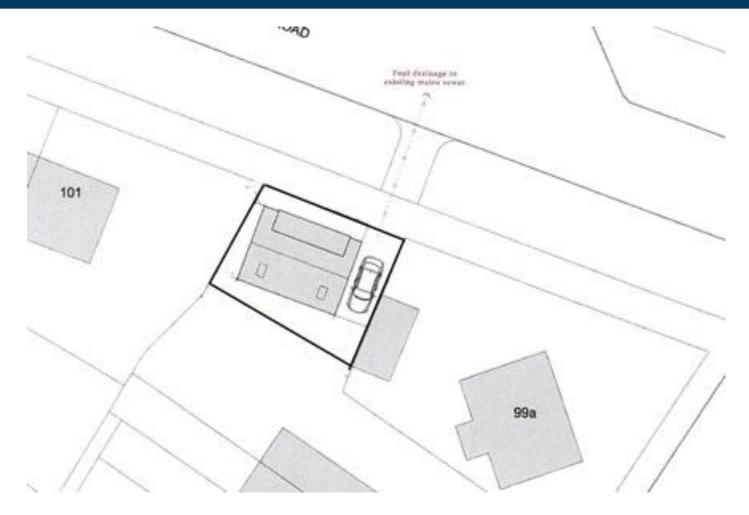

# **LOCATION**

Lincoln Road lies to the south west of Skegness town centre. From Newton Fallowell office on Roman Bank follow Lincoln Road westwards and the property lies on the left hand side on the corner with Graham Road.

### **PLANS**

For identification purposes only (not to scale)