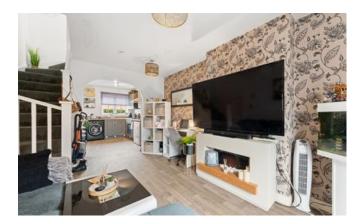

CLOAKROOM

With WC, wash basin, extractor fan.

LIVING ROOM

With stairs off, radiator, pvc french doors to the garden.