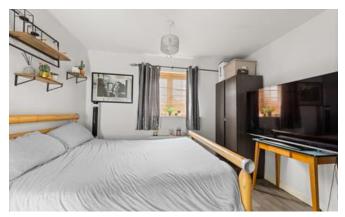

#### **BEDROOM 1**

 $9'7" \times 11'1"$ With pvc window to the rear elevation, radiator.

#### BATHROOM

 $4^{\prime}\,6^{\prime\prime}\,x\,8^{\prime}\,7^{\prime\prime}$  With bath with shower over, WC, radiator, wash basin, fan.

BEDROOM 2 6' 9" x 11' 1" With 2 pvc windows to the front elevation, radiator