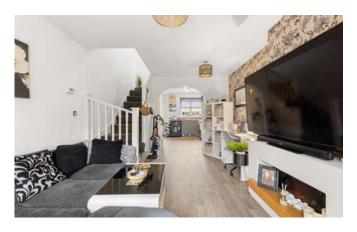

CLOAKROOM

With WC, wash basin, extractor fan.

LIVING ROOM

With stairs off, radiator, pvc french doors to the garden.