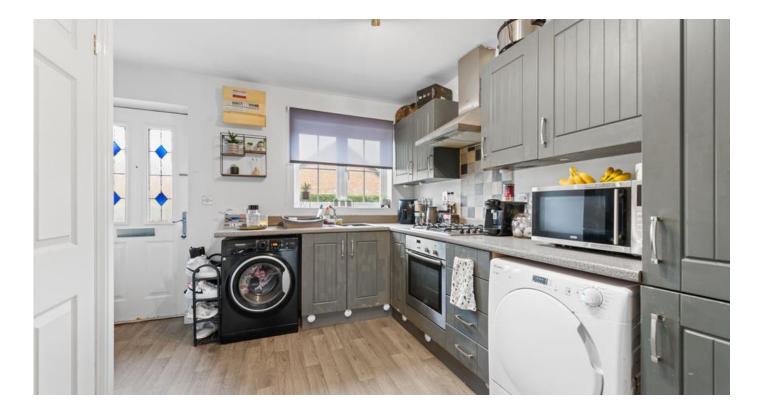

#### **KITCHEN**

#### 7' 8" x 10' 3"

With pvc door and pvc window to the front elevation, fitted kitchen with base and wall units, built in oven, hob with extractor fan above, stainless steel sink unit and mixer tap, space for dryer, radiator.