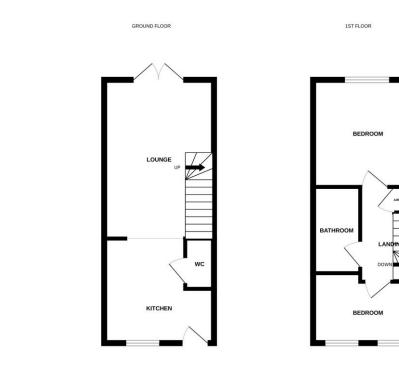

### Floorplan

#### **KITCHEN**

#### 7' 8" x 10' 3"

With pvc door and pvc window to the front elevation, fitted kitchen with base and wall units, built in oven, hob with extractor fan above, stainless steel sink unit and mixer tap, space for dryer, radiator.

CLOAKROOM

With WC, wash basin, extractor fan.

LIVING ROOM

With stairs off, radiator, pvc french doors to the garden.

#### LANDING

Access to loft space, built in airing cupboard with combi gas central heating boiler.

#### **BEDROOM 1**

 $9'7" \times 11'1"$ With pvc window to the rear elevation, radiator.

#### BATHROOM

 $4^{\prime}\,6^{\prime\prime}\,x\,8^{\prime}\,7^{\prime\prime}$  With bath with shower over, WC, radiator, wash basin, fan.

BEDROOM 2 6' 9" x 11' 1" With 2 pvc windows to the front elevation, radiator