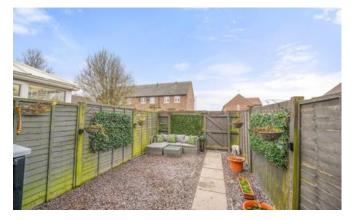

#### OUTSIDE

With two parking spaces to the front and a fenced rear garden with patio area.