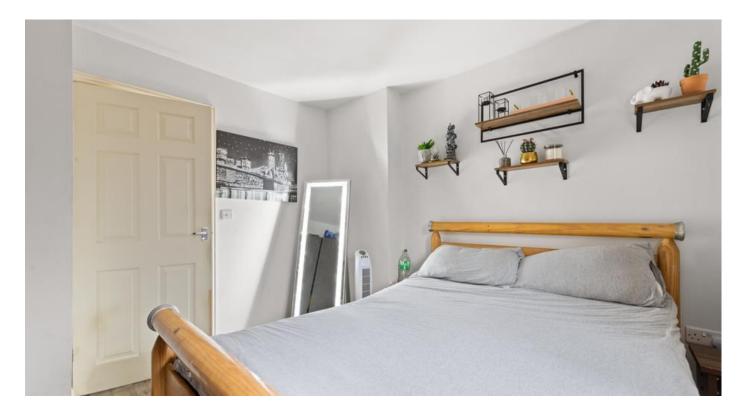

#### **BEDROOM 1**

 $9'7" \times 11'1"$ With pvc window to the rear elevation, radiator.

#### BATHROOM

 $4^{\prime}\,6^{\prime\prime}\,x\,8^{\prime}\,7^{\prime\prime}$  With bath with shower over, WC, radiator, wash basin, fan.

BEDROOM 2 6' 9" x 11' 1" With 2 pvc windows to the front elevation, radiator