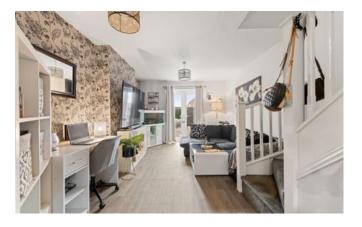

#### **KITCHEN**

#### 7' 8" x 10' 3"

With pvc door and pvc window to the front elevation, fitted kitchen with base and wall units, built in oven, hob with extractor fan above, stainless steel sink unit and mixer tap, space for dryer, radiator.