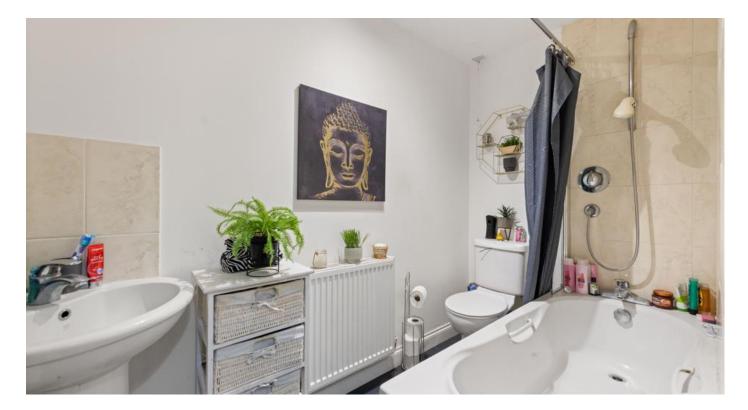

#### BATHROOM

 $4^{\prime}\,6^{\prime\prime}\,x\,8^{\prime}\,7^{\prime\prime}$  With bath with shower over, WC, radiator, wash basin, fan.

BEDROOM 2 6' 9" x 11' 1" With 2 pvc windows to the front elevation, radiator