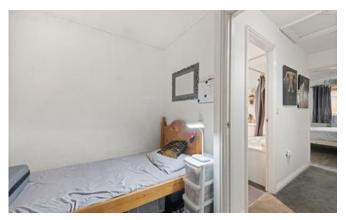

#### BATHROOM

 $4^{\prime}\,6^{\prime\prime}\,x\,8^{\prime}\,7^{\prime\prime}$  With bath with shower over, WC, radiator, wash basin, fan.

BEDROOM 2 6' 9" x 11' 1" With 2 pvc windows to the front elevation, radiator