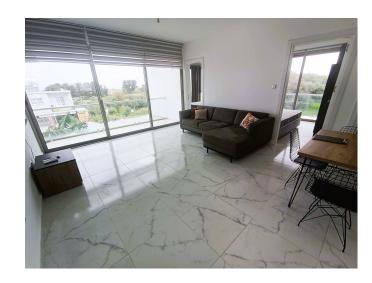

## About the property

- o Open Planned Living, Kitchen and Dining area 22'1"x 14'1"; Master Bedroom 13'2"x 9'9"; Bedroom 2 10'5"x 10'1";
- o Newly Built 1st Floor Apartment In Peaceful Sought After Area.
- Stunning Far Reaching Mountain And Sea Views Of The Med.
- o Close Proximity to Restaurants, Bars, Beaches And Lapta Walk.
- o Open Planned Living with Fitted Kitchen and Air Conditioning.
- o Access To Communal Pool, Roof Terrace And Private Parking With Low Maintainace Fees
- Individual Deeds