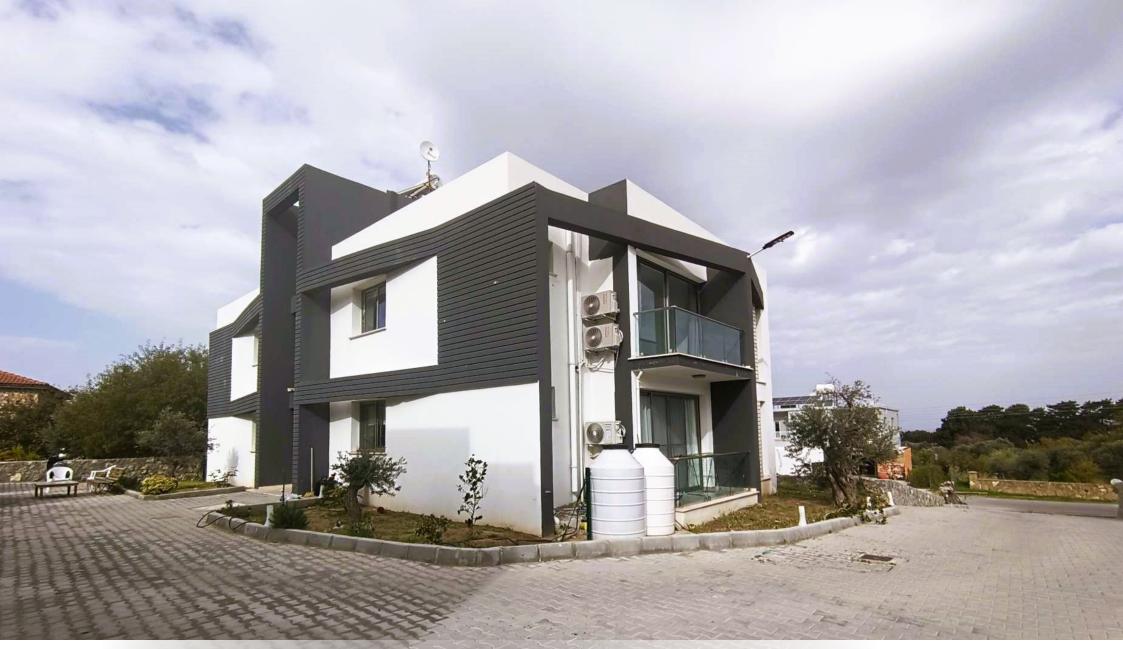

## About the property

- o Open Planned Living, Kitchen and Dining area 22'1"x 14'1"; Master Bedroom 13'2"x 9'9"; Bedroom 2 10'5"x 10'1";
- o Newly Built 1st Floor Apartment In Peaceful Sought After Area.
- Stunning Far Reaching Mountain And Sea Views Of The Med.
- o Close Proximity to Restaurants, Bars, Beaches And Lapta Walk.
- o Open Planned Living with Fitted Kitchen and Air Conditioning.
- o Access To Communal Pool, Roof Terrace And Private Parking With Low Maintainace Fees
- Individual Deeds