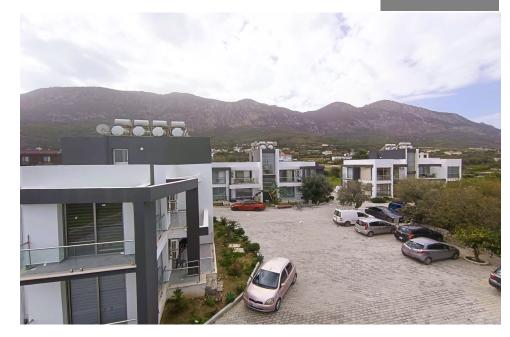

## About the property

- o Open Planned Living, Kitchen and Dining area 22'1"x 14'1"; Master Bedroom 13'2"x 9'9"; Bedroom 2 10'5"x 10'1";
- o Newly Built 1st Floor Apartment In Peaceful Sought After Area.
- Stunning Far Reaching Mountain And Sea Views Of The Med.
- o Close Proximity to Restaurants, Bars, Beaches And Lapta Walk.
- o Open Planned Living with Fitted Kitchen and Air Conditioning.
- o Access To Communal Pool, Roof Terrace And Private Parking With Low Maintainace Fees
- Individual Deeds