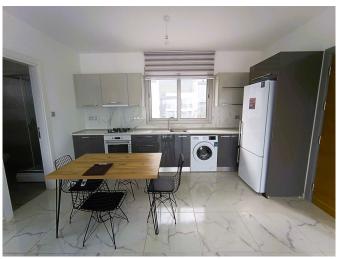

## About the property

- o Open Planned Living, Kitchen and Dining area 22'1"x 14'1"; Master Bedroom 13'2"x 9'9"; Bedroom 2 10'5"x 10'1";
- o Newly Built 1st Floor Apartment In Peaceful Sought After Area.
- Stunning Far Reaching Mountain And Sea Views Of The Med.
- o Close Proximity to Restaurants, Bars, Beaches And Lapta Walk.
- o Open Planned Living with Fitted Kitchen and Air Conditioning.
- o Access To Communal Pool, Roof Terrace And Private Parking With Low Maintainace Fees
- Individual Deeds