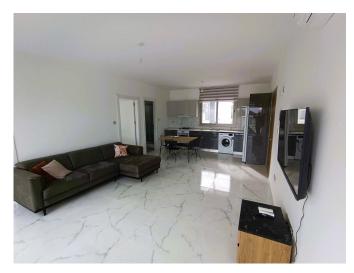

## About the property

- o Open Planned Living, Kitchen and Dining area 22'1"x 14'1"; Master Bedroom 13'2"x 9'9"; Bedroom 2 10'5"x 10'1";
- o Newly Built 1st Floor Apartment In Peaceful Sought After Area.
- Stunning Far Reaching Mountain And Sea Views Of The Med.
- o Close Proximity to Restaurants, Bars, Beaches And Lapta Walk.
- o Open Planned Living with Fitted Kitchen and Air Conditioning.
- o Access To Communal Pool, Roof Terrace And Private Parking With Low Maintainace Fees
- Individual Deeds