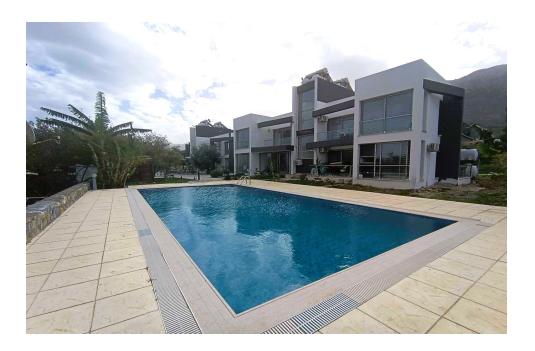

## About the property

- o Open Planned Living, Kitchen and Dining area 22'1"x 14'1"; Master Bedroom 13'2"x 9'9"; Bedroom 2 10'5"x 10'1";
- o Newly Built 1st Floor Apartment In Peaceful Sought After Area.
- Stunning Far Reaching Mountain And Sea Views Of The Med.
- o Close Proximity to Restaurants, Bars, Beaches And Lapta Walk.
- o Open Planned Living with Fitted Kitchen and Air Conditioning.
- o Access To Communal Pool, Roof Terrace And Private Parking With Low Maintainace Fees
- Individual Deeds