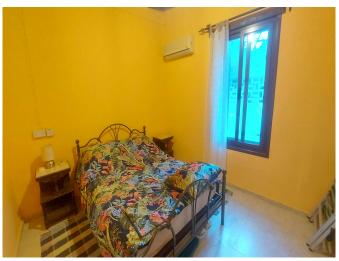

## About the property

- o Lounge/Diner 23'7" x 14'11"; Kitchen 11'10" x 8'10"; Bedroom 1 11'9" x 10'7"; Bedroom 2 10'4" x 9'9";
- o A stunning traditional detached bungalow with stone arches
- o Offering 2 Double bedrooms with fitted wardrobes
- o Quiet little cul-de-sac close to the heart of the village
- Well presented and offering established cottage and fitted kitchen
- o Beam and bamboo ceilings throughout
- Feature wood burning stove in lounge