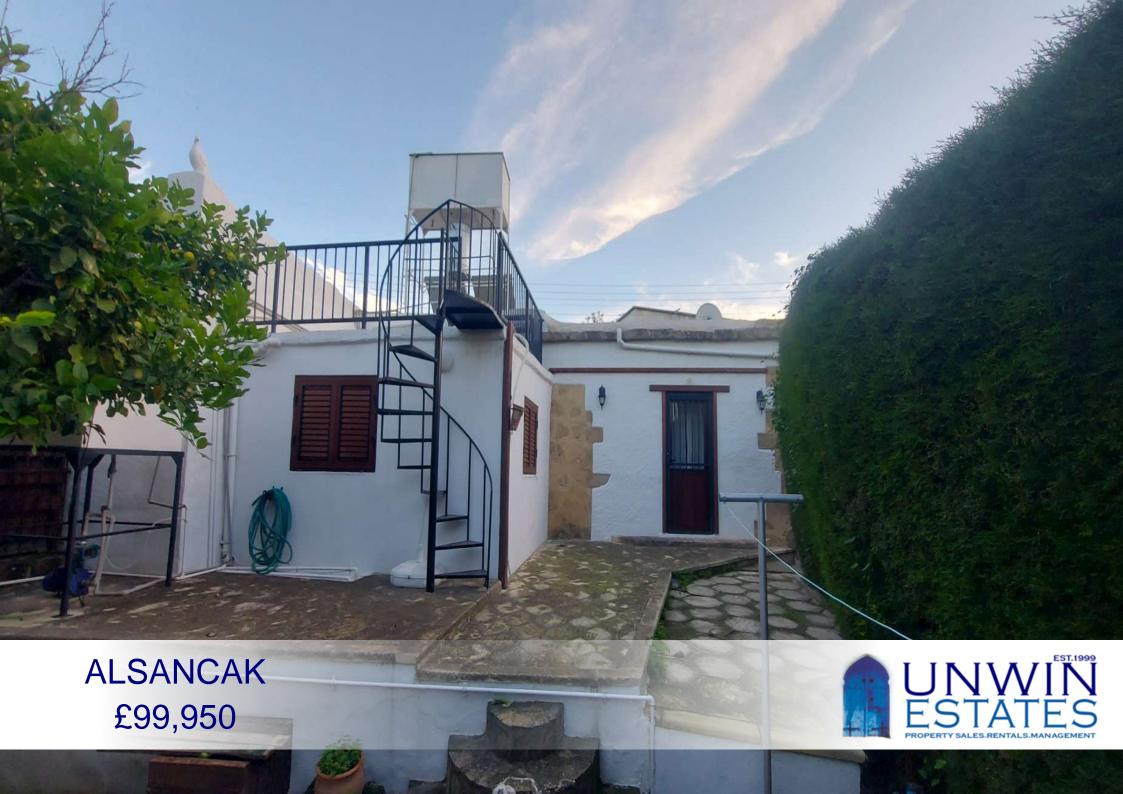

- Super Traditional Bungalow with Stone Arches
- 2 Double Bedrooms with Fitted Wardrobes
- Fitted Kitchen/Breakfast Room
- Close to Village Centre
- Quiet Cul-De-Sac Location
- Individual Deed

## About the property

- o Lounge/Diner 23'7" x 14'11"; Kitchen 11'10" x 8'10"; Bedroom 1 11'9" x 10'7"; Bedroom 2 10'4" x 9'9";
- o A stunning traditional detached bungalow with stone arches
- o Offering 2 Double bedrooms with fitted wardrobes
- o Quiet little cul-de-sac close to the heart of the village
- Well presented and offering established cottage and fitted kitchen
- o Beam and bamboo ceilings throughout
- Feature wood burning stove in lounge