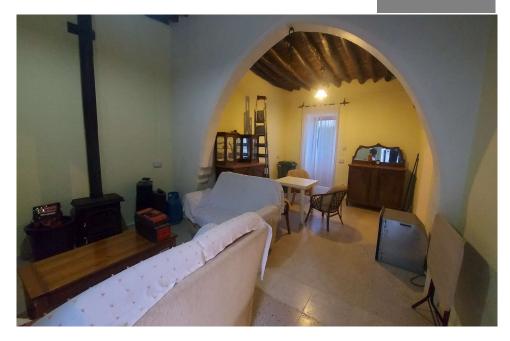

## About the property

- o Lounge/Diner 23'7" x 14'11"; Kitchen 11'10" x 8'10"; Bedroom 1 11'9" x 10'7"; Bedroom 2 10'4" x 9'9";
- o A stunning traditional detached bungalow with stone arches
- o Offering 2 Double bedrooms with fitted wardrobes
- o Quiet little cul-de-sac close to the heart of the village
- Well presented and offering established cottage and fitted kitchen
- o Beam and bamboo ceilings throughout
- Feature wood burning stove in lounge