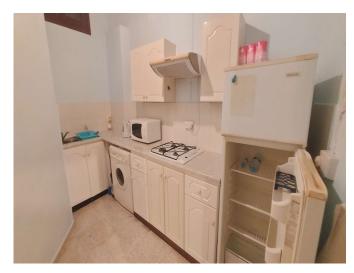

## About the property

- o Lounge/Diner 23'7" x 14'11"; Kitchen 11'10" x 8'10"; Bedroom 1 11'9" x 10'7"; Bedroom 2 10'4" x 9'9";
- o A stunning traditional detached bungalow with stone arches
- o Offering 2 Double bedrooms with fitted wardrobes
- o Quiet little cul-de-sac close to the heart of the village
- Well presented and offering established cottage and fitted kitchen
- o Beam and bamboo ceilings throughout
- Feature wood burning stove in lounge