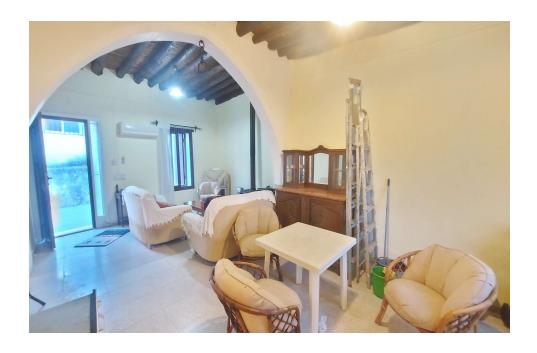

## About the property

- o Lounge/Diner 23'7" x 14'11"; Kitchen 11'10" x 8'10"; Bedroom 1 11'9" x 10'7"; Bedroom 2 10'4" x 9'9";
- o A stunning traditional detached bungalow with stone arches
- o Offering 2 Double bedrooms with fitted wardrobes
- o Quiet little cul-de-sac close to the heart of the village
- Well presented and offering established cottage and fitted kitchen
- o Beam and bamboo ceilings throughout
- Feature wood burning stove in lounge