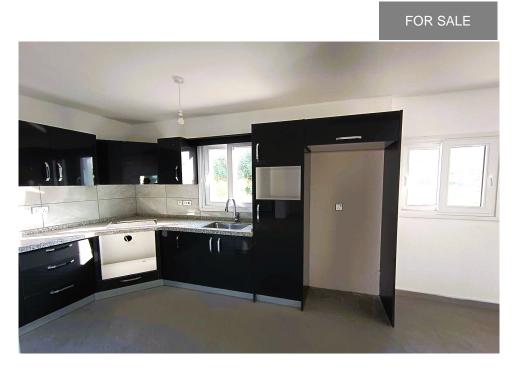

## About the property

- Lounge / Kitchen / Diner 23'10"x 18'9"; Master Bedroom 13'4"x 12'11"; Bedroom 2 11'3"x 10'5"; Family Bathroom 7'5"x 6'3".
- This property is perfectly situated for easy access to the main road, shops and minutes walking to beach / coastline
- Situated in newly built complex with beautiful far reaching sea and mountain views.
- Newly renovated to a high standard with well appointed fitted kitchen
- Spacious and well lit open plan living space
- $\circ\,$  This modern designed villa is a must see in a great location
- $\circ~$  Deed in Sellers Name No VAT