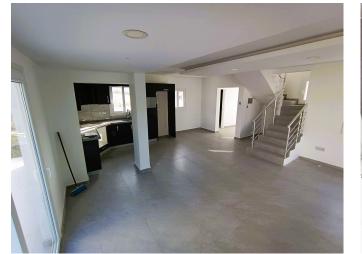

## About the property

- Lounge / Kitchen / Diner 23'10"x 18'9"; Master Bedroom 13'4"x 12'11"; Bedroom 2 11'3"x 10'5"; Family Bathroom 7'5"x 6'3".
- This property is perfectly situated for easy access to the main road, shops and minutes walking to beach / coastline
- Situated in newly built complex with beautiful far reaching sea and mountain views.
- Newly renovated to a high standard with well appointed fitted kitchen
- Spacious and well lit open plan living space
- $\circ\,$  This modern designed villa is a must see in a great location
- $\circ~$  Deed in Sellers Name No VAT