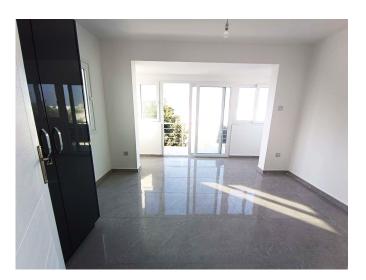

## About the property

- Lounge / Kitchen / Diner 23'10"x 18'9"; Master Bedroom 13'4"x 12'11"; Bedroom 2 11'3"x 10'5"; Family Bathroom 7'5"x 6'3".
- This property is perfectly situated for easy access to the main road, shops and minutes walking to beach / coastline
- Situated in newly built complex with beautiful far reaching sea and mountain views.
- Newly renovated to a high standard with well appointed fitted kitchen
- Spacious and well lit open plan living space
- $\circ\,$  This modern designed villa is a must see in a great location
- $\circ~$  Deed in Sellers Name No VAT