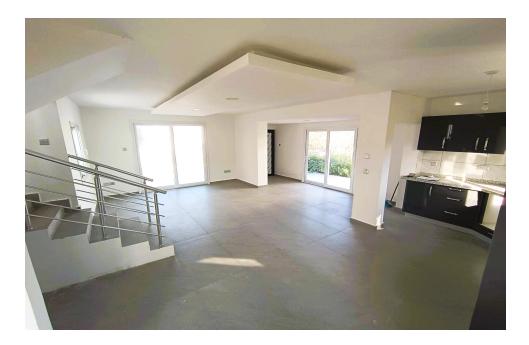

## About the property

- Lounge / Kitchen / Diner 23'10"x 18'9"; Master Bedroom 13'4"x 12'11"; Bedroom 2 11'3"x 10'5"; Family Bathroom 7'5"x 6'3".
- This property is perfectly situated for easy access to the main road, shops and minutes walking to beach / coastline
- Situated in newly built complex with beautiful far reaching sea and mountain views.
- Newly renovated to a high standard with well appointed fitted kitchen
- Spacious and well lit open plan living space
- $\circ\,$  This modern designed villa is a must see in a great location
- $\circ~$  Deed in Sellers Name No VAT