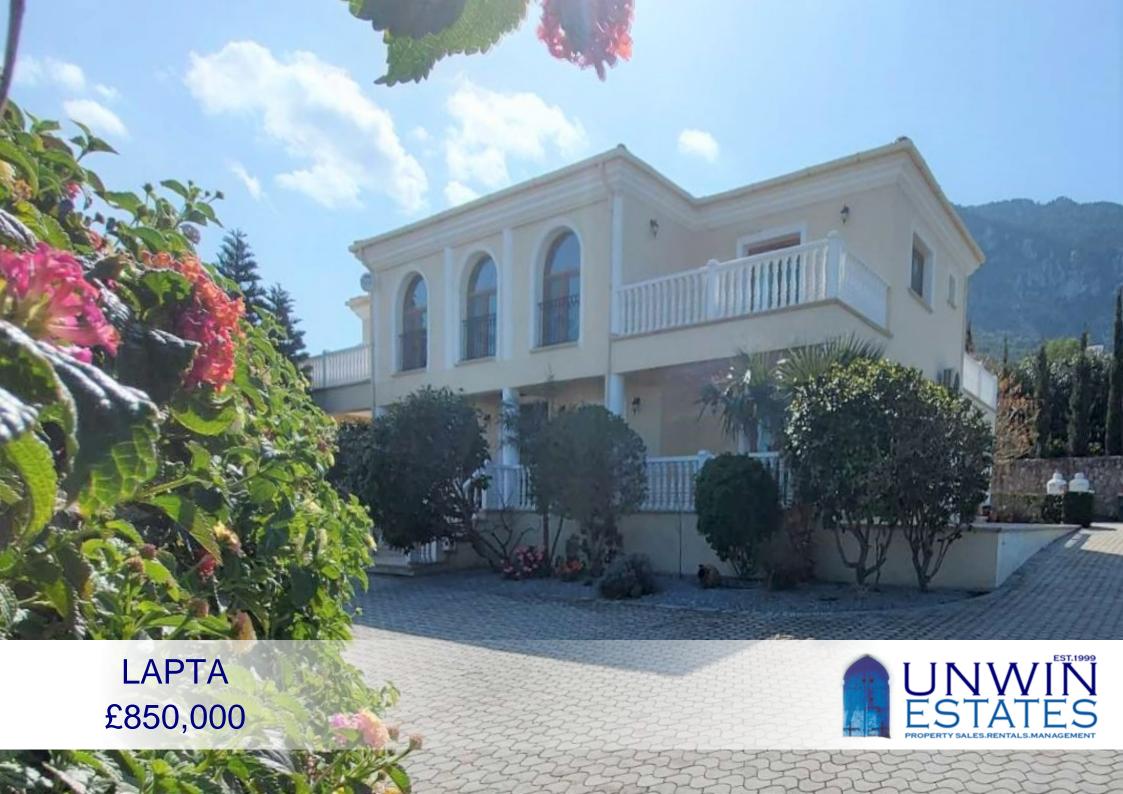

- Stunning and Quality Private Residence
- Versatile 6 or 7 Bedrooms with 4 Ensuites
- Private 12m x 6m Swimming Pool
- Approaching 3 Donums with Olive Grove and 2 Wells
- Detached Private 2 Bedroom Annex
- Family Lounge and Separate Sitting Room

## LAPTA (LAP499) £850,000

## About the property

- o Incredible 5 Bedroom Villa with 4 Ensuites PLUS separate 2 Bedroom Annex
- o Stunning views all across private olive grove towards the Med, plus incredible mountain views
- o Sumptuous Reception hall with split staircase leading to Galleried landing
- o 2 Separate Reception rooms plus a proper family sized Kitchen Breakfast room
- Landscaped 3 donum plot with in/out driveway through electric gates and stone wall boundaries