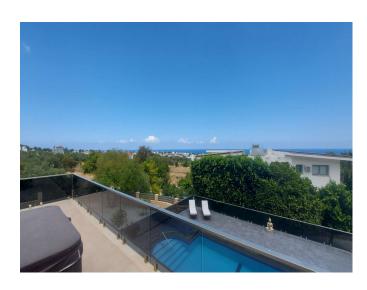

LAPTA £649,950

- A STAGGERING VILLA THAT MUST BE SEEN
- 2000 Sq Metre Plot
- Sumptuously Designed Throughout
- Self-Sufficient For Water and Electric (Zero Bills)
- Every Facility is Catered the List is Extensive
- Salt Water Swimming Pool with Superb Decking

## About the property

- Lounge/Sitting Room 26'3" x 19'5"; Kitchen/Breakfast Room 25'7" x 20'1"; Bedroom 2 12'4" x 11'5"; Bedroom 3 18'4" x 11'8"; Bedroom Area 19'8" x 19'2"; Dressing Room 16'5" x 8'6"; Ensuite 16'5" x 7'5"; Swimming Pool 11m x 5m;
- o Breathtaking villa in private and secluded posittion offering 2000 sq metres of mature land
- Fully Refurbished to the highest standard and you need to see the style!
- A Kitchen/Breakfast room that will make you so happy to entertain your guests in!
- o A Master Suite offering bedroom, huge dressing room and massive enuite
- o All Mod Cons voltage regulator, generator, water purifier, inverter ACs, private water well