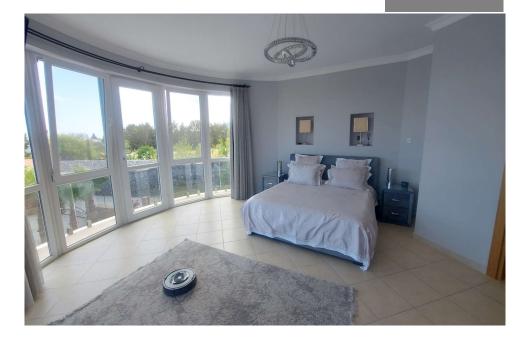

## About the property

- Lounge/Sitting Room 26'3" x 19'5"; Kitchen/Breakfast Room 25'7" x 20'1"; Bedroom 2 12'4" x 11'5"; Bedroom 3 18'4" x 11'8"; Bedroom Area 19'8" x 19'2"; Dressing Room 16'5" x 8'6"; Ensuite 16'5" x 7'5"; Swimming Pool 11m x 5m;
- o Breathtaking villa in private and secluded posittion offering 2000 sq metres of mature land
- Fully Refurbished to the highest standard and you need to see the style!
- A Kitchen/Breakfast room that will make you so happy to entertain your guests in!
- o A Master Suite offering bedroom, huge dressing room and massive enuite
- o All Mod Cons voltage regulator, generator, water purifier, inverter ACs, private water well