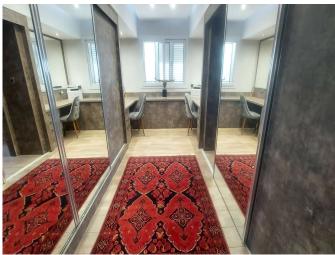

LAPTA £649,950

- A STAGGERING VILLA THAT MUST BE SEEN
- 2000 Sq Metre Plot
- Sumptuously Designed Throughout
- Self-Sufficient For Water and Electric (Zero Bills)
- Every Facility is Catered the List is Extensive
- Salt Water Swimming Pool with Superb Decking

## About the property

- Lounge/Sitting Room 26'3" x 19'5"; Kitchen/Breakfast Room 25'7" x 20'1"; Bedroom 2 12'4" x 11'5"; Bedroom 3 18'4" x 11'8"; Bedroom Area 19'8" x 19'2"; Dressing Room 16'5" x 8'6"; Ensuite 16'5" x 7'5"; Swimming Pool 11m x 5m;
- o Breathtaking villa in private and secluded posittion offering 2000 sq metres of mature land
- Fully Refurbished to the highest standard and you need to see the style!
- A Kitchen/Breakfast room that will make you so happy to entertain your guests in!
- o A Master Suite offering bedroom, huge dressing room and massive enuite
- o All Mod Cons voltage regulator, generator, water purifier, inverter ACs, private water well