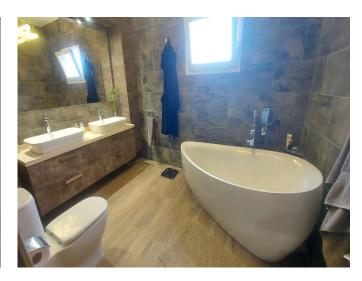

## About the property

- Lounge/Sitting Room 26'3" x 19'5"; Kitchen/Breakfast Room 25'7" x 20'1"; Bedroom 2 12'4" x 11'5"; Bedroom 3 18'4" x 11'8"; Bedroom Area 19'8" x 19'2"; Dressing Room 16'5" x 8'6"; Ensuite 16'5" x 7'5"; Swimming Pool 11m x 5m;
- o Breathtaking villa in private and secluded posittion offering 2000 sq metres of mature land
- Fully Refurbished to the highest standard and you need to see the style!
- A Kitchen/Breakfast room that will make you so happy to entertain your guests in!
- o A Master Suite offering bedroom, huge dressing room and massive enuite
- o All Mod Cons voltage regulator, generator, water purifier, inverter ACs, private water well