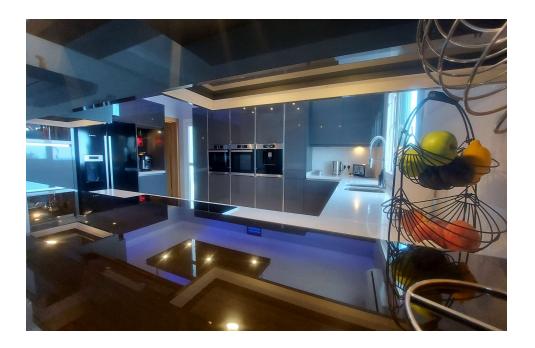

## About the property

- Lounge/Sitting Room 26'3" x 19'5"; Kitchen/Breakfast Room 25'7" x 20'1"; Bedroom 2 12'4" x 11'5"; Bedroom 3 18'4" x 11'8"; Bedroom Area 19'8" x 19'2"; Dressing Room 16'5" x 8'6"; Ensuite 16'5" x 7'5"; Swimming Pool 11m x 5m;
- o Breathtaking villa in private and secluded posittion offering 2000 sq metres of mature land
- Fully Refurbished to the highest standard and you need to see the style!
- A Kitchen/Breakfast room that will make you so happy to entertain your guests in!
- o A Master Suite offering bedroom, huge dressing room and massive enuite
- o All Mod Cons voltage regulator, generator, water purifier, inverter ACs, private water well