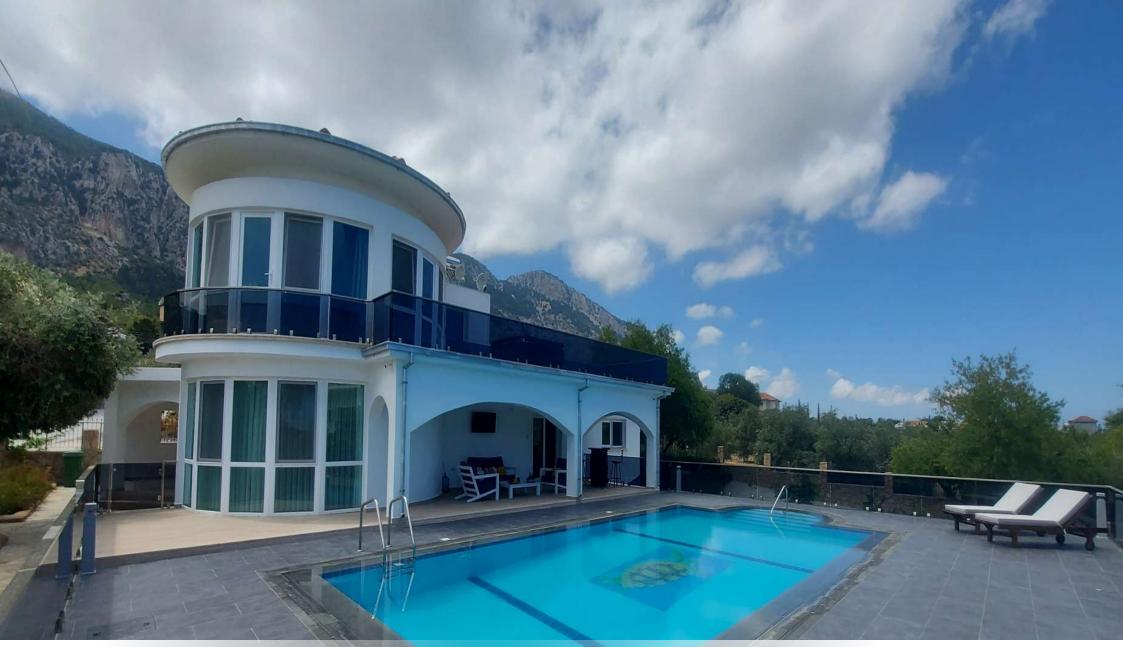

LAPTA £649,950

- A STAGGERING VILLA THAT MUST BE SEEN
- 2000 Sq Metre Plot
- Sumptuously Designed Throughout
- Self-Sufficient For Water and Electric (Zero Bills)
- Every Facility is Catered the List is Extensive
- Salt Water Swimming Pool with Superb Decking

## About the property

- Lounge/Sitting Room 26'3" x 19'5"; Kitchen/Breakfast Room 25'7" x 20'1"; Bedroom 2 12'4" x 11'5"; Bedroom 3 18'4" x 11'8"; Bedroom Area 19'8" x 19'2"; Dressing Room 16'5" x 8'6"; Ensuite 16'5" x 7'5"; Swimming Pool 11m x 5m;
- o Breathtaking villa in private and secluded posittion offering 2000 sq metres of mature land
- Fully Refurbished to the highest standard and you need to see the style!
- A Kitchen/Breakfast room that will make you so happy to entertain your guests in!
- o A Master Suite offering bedroom, huge dressing room and massive enuite
- o All Mod Cons voltage regulator, generator, water purifier, inverter ACs, private water well