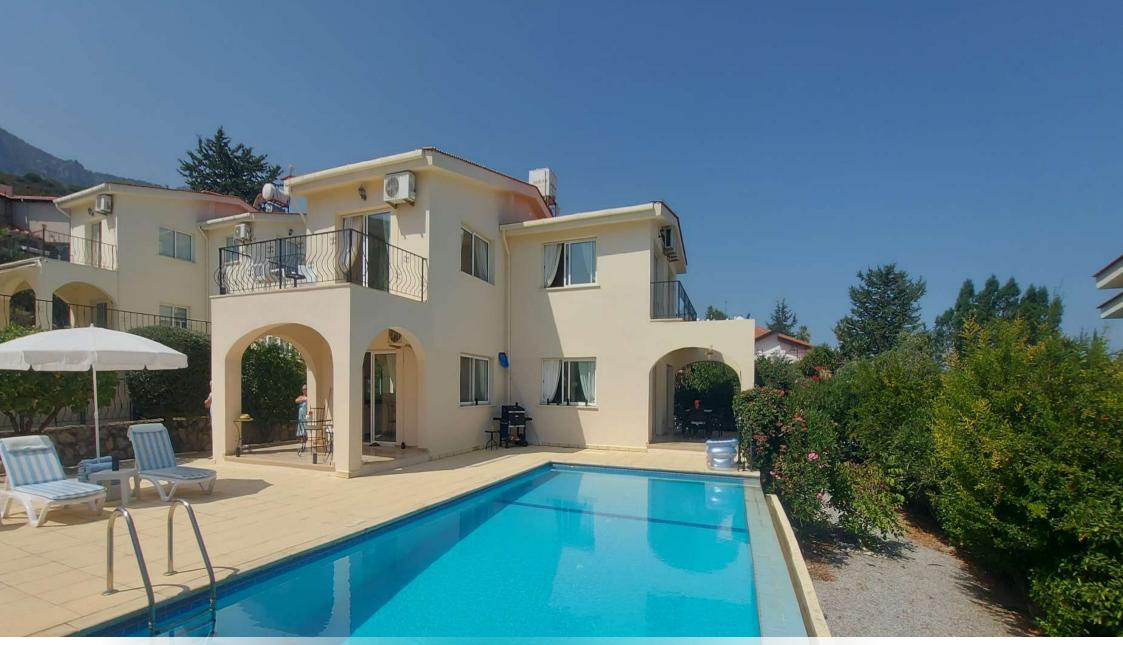

EDREMIT £375,000

- Superb Views and Stylish Design
- 3 Double Bedrooms with Ensuite to Master
- Private Swimming Pool and Gardens
- Immaculate Lounge/Kitchen/Breakfast Room
- Close to Kyrenia and Access to Motorway System
- Air Conditioning Throughout 5 Units

## About the property

- o Lounge 19'1" x 15'3"; Kitchen/Breakfast Room 17'7" x 12'3"; Master Bedroom 19'3" x 12'4"; Bedroom 2 -15'9" x 9'4"; Bedroom 3 15'9" x 9'4";
- o Landscaped gardens with mature fruit trees and hand selected shrubs creating a high degree of seclusion
- o Brand newly installed fitted Kitchen/Breakfast Room with appliances.
- o Designer styled sitting room with feature fireplace and ceiling fans
- o 3 Comfortably double bedrooms upstairs with far-reaching views and ensuite to master bedroom
- o A very light and airy property with vaulted ceilings and triple aspect rooms
- o Immaculately presented throughout and a perfect home to move straight in to.