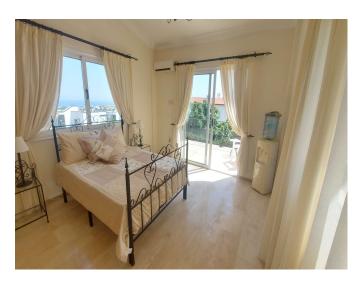

## About the property

- o Lounge 19'1" x 15'3"; Kitchen/Breakfast Room 17'7" x 12'3"; Master Bedroom 19'3" x 12'4"; Bedroom 2 -15'9" x 9'4"; Bedroom 3 15'9" x 9'4";
- o Landscaped gardens with mature fruit trees and hand selected shrubs creating a high degree of seclusion
- o Brand newly installed fitted Kitchen/Breakfast Room with appliances.
- o Designer styled sitting room with feature fireplace and ceiling fans
- o 3 Comfortably double bedrooms upstairs with far-reaching views and ensuite to master bedroom
- o A very light and airy property with vaulted ceilings and triple aspect rooms
- o Immaculately presented throughout and a perfect home to move straight in to.