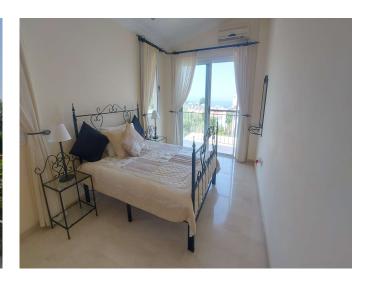

## About the property

- o Lounge 19'1" x 15'3"; Kitchen/Breakfast Room 17'7" x 12'3"; Master Bedroom 19'3" x 12'4"; Bedroom 2 -15'9" x 9'4"; Bedroom 3 15'9" x 9'4";
- o Landscaped gardens with mature fruit trees and hand selected shrubs creating a high degree of seclusion
- o Brand newly installed fitted Kitchen/Breakfast Room with appliances.
- o Designer styled sitting room with feature fireplace and ceiling fans
- o 3 Comfortably double bedrooms upstairs with far-reaching views and ensuite to master bedroom
- o A very light and airy property with vaulted ceilings and triple aspect rooms
- o Immaculately presented throughout and a perfect home to move straight in to.