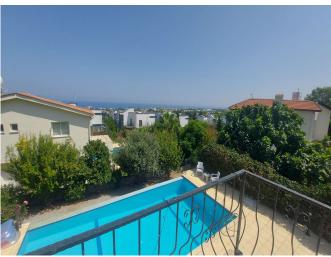

EDREMIT £375,000

- Superb Views and Stylish Design
- 3 Double Bedrooms with Ensuite to Master
- Private Swimming Pool and Gardens
- Immaculate Lounge/Kitchen/Breakfast Room
- Close to Kyrenia and Access to Motorway System
- Air Conditioning Throughout 5 Units

## About the property

- o Lounge 19'1" x 15'3"; Kitchen/Breakfast Room 17'7" x 12'3"; Master Bedroom 19'3" x 12'4"; Bedroom 2 -15'9" x 9'4"; Bedroom 3 15'9" x 9'4";
- o Landscaped gardens with mature fruit trees and hand selected shrubs creating a high degree of seclusion
- o Brand newly installed fitted Kitchen/Breakfast Room with appliances.
- o Designer styled sitting room with feature fireplace and ceiling fans
- o 3 Comfortably double bedrooms upstairs with far-reaching views and ensuite to master bedroom
- o A very light and airy property with vaulted ceilings and triple aspect rooms
- o Immaculately presented throughout and a perfect home to move straight in to.