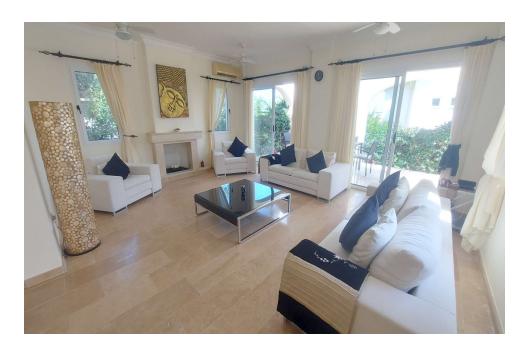

## About the property

- o Lounge 19'1" x 15'3"; Kitchen/Breakfast Room 17'7" x 12'3"; Master Bedroom 19'3" x 12'4"; Bedroom 2 -15'9" x 9'4"; Bedroom 3 15'9" x 9'4";
- o Landscaped gardens with mature fruit trees and hand selected shrubs creating a high degree of seclusion
- o Brand newly installed fitted Kitchen/Breakfast Room with appliances.
- o Designer styled sitting room with feature fireplace and ceiling fans
- o 3 Comfortably double bedrooms upstairs with far-reaching views and ensuite to master bedroom
- o A very light and airy property with vaulted ceilings and triple aspect rooms
- o Immaculately presented throughout and a perfect home to move straight in to.