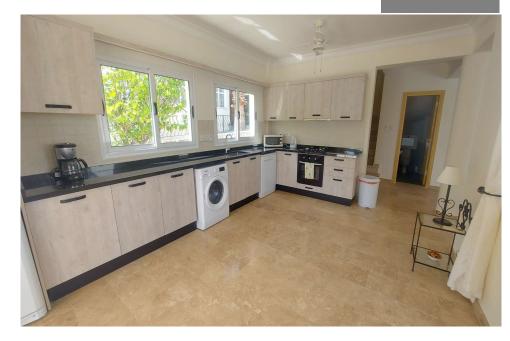

## About the property

- o Lounge 19'1" x 15'3"; Kitchen/Breakfast Room 17'7" x 12'3"; Master Bedroom 19'3" x 12'4"; Bedroom 2 -15'9" x 9'4"; Bedroom 3 15'9" x 9'4";
- o Landscaped gardens with mature fruit trees and hand selected shrubs creating a high degree of seclusion
- o Brand newly installed fitted Kitchen/Breakfast Room with appliances.
- o Designer styled sitting room with feature fireplace and ceiling fans
- o 3 Comfortably double bedrooms upstairs with far-reaching views and ensuite to master bedroom
- o A very light and airy property with vaulted ceilings and triple aspect rooms
- o Immaculately presented throughout and a perfect home to move straight in to.