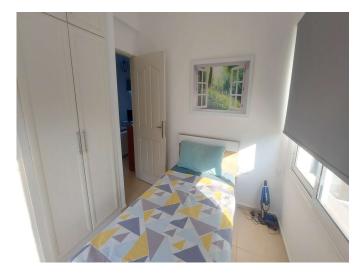

## About the property

- Lounge 14'1" x 10'2"; Kitchen 9'6" x 7'5"; Bedroom 1 10' x 8'4"; Bedroom 2 9'6" x 9'2"
- Delightfully presented 2 bedroom groundfloor apartment
- o Large communal swimming pool with plenty of sun terrace
- o Paved and tiled rear garden with high degree of seclusion
- Lovely lounge area with views to the mountains
- o Dual aspect fitted kitchen leading to covered terrace
- o Off road parking and access to side