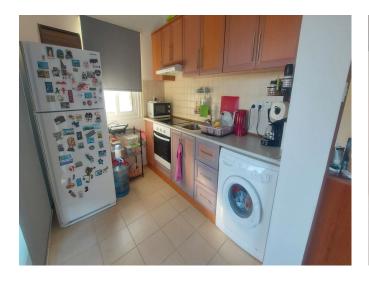

## About the property

- Lounge 14'1" x 10'2"; Kitchen 9'6" x 7'5"; Bedroom 1 10' x 8'4"; Bedroom 2 9'6" x 9'2"
- Delightfully presented 2 bedroom groundfloor apartment
- o Large communal swimming pool with plenty of sun terrace
- o Paved and tiled rear garden with high degree of seclusion
- Lovely lounge area with views to the mountains
- o Dual aspect fitted kitchen leading to covered terrace
- o Off road parking and access to side