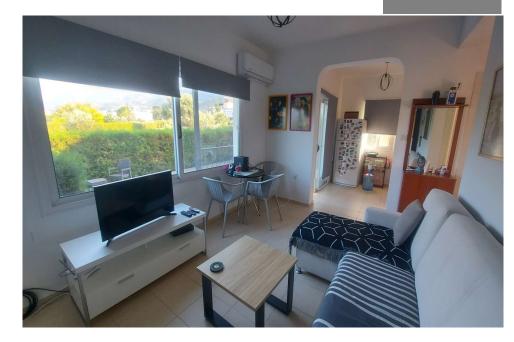

## About the property

- Lounge 14'1" x 10'2"; Kitchen 9'6" x 7'5"; Bedroom 1 10' x 8'4"; Bedroom 2 9'6" x 9'2"
- Delightfully presented 2 bedroom groundfloor apartment
- o Large communal swimming pool with plenty of sun terrace
- o Paved and tiled rear garden with high degree of seclusion
- Lovely lounge area with views to the mountains
- o Dual aspect fitted kitchen leading to covered terrace
- o Off road parking and access to side