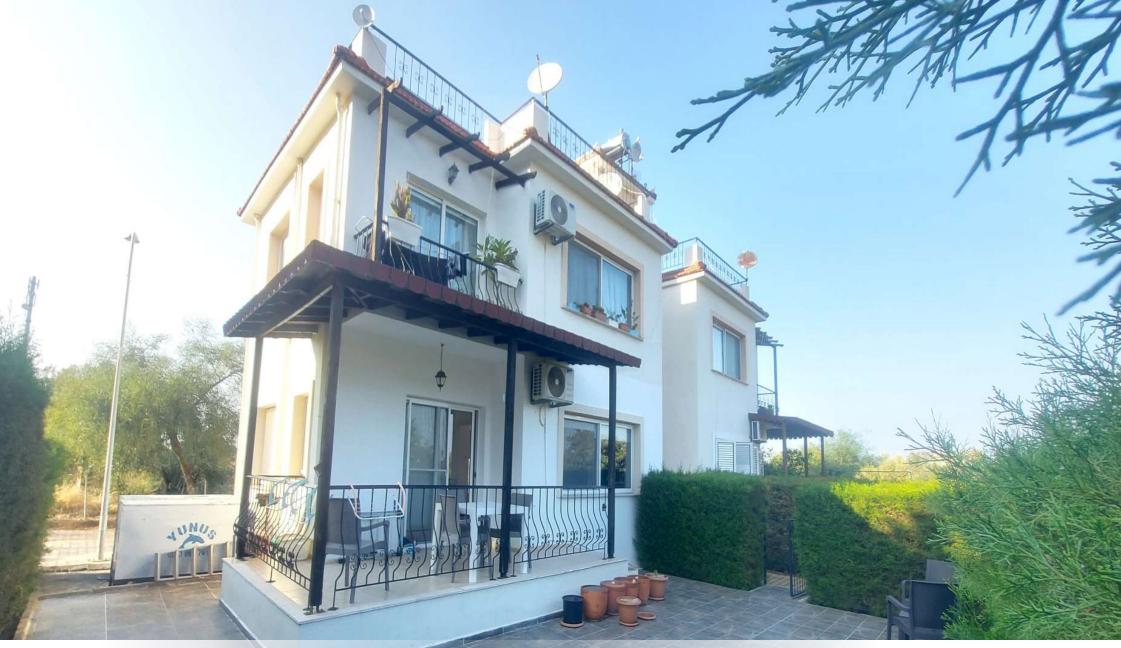

LAPTA £89,950

- Immaculately Presented Ground Floor Apartment
- 2 Double Bedrooms
- Private Manicured Garden
- Communal Pool and Landscaped Gardens
- Fitted Kitchen plus Terrace
- Close to All Amenities

## LAPTA (LAP486) £89,950

FOR SALE

## About the property

- Lounge 14'1" x 10'2"; Kitchen 9'6" x 7'5"; Bedroom 1 10' x 8'4"; Bedroom 2 9'6" x 9'2"
- Delightfully presented 2 bedroom groundfloor apartment
- o Large communal swimming pool with plenty of sun terrace
- o Paved and tiled rear garden with high degree of seclusion
- Lovely lounge area with views to the mountains
- o Dual aspect fitted kitchen leading to covered terrace
- o Off road parking and access to side