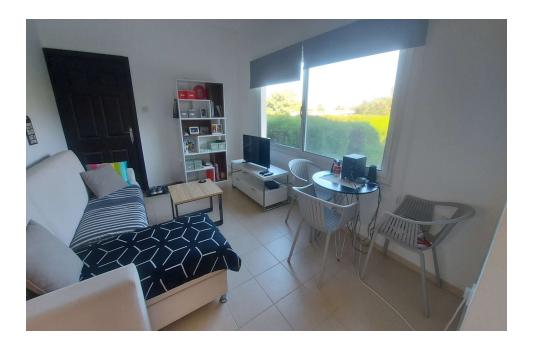

## About the property

- Lounge 14'1" x 10'2"; Kitchen 9'6" x 7'5"; Bedroom 1 10' x 8'4"; Bedroom 2 9'6" x 9'2"
- Delightfully presented 2 bedroom groundfloor apartment
- o Large communal swimming pool with plenty of sun terrace
- o Paved and tiled rear garden with high degree of seclusion
- Lovely lounge area with views to the mountains
- o Dual aspect fitted kitchen leading to covered terrace
- o Off road parking and access to side