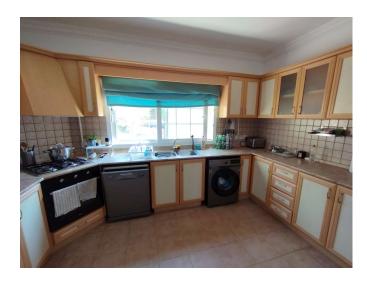

## About the property

- o Lounge 17'8"x 14'9"; Kitchen / Diner 24'2"x 13'1; Master Bedroom 18'2"x 13'5"; Bedroom 2 12'4"x 11'1"; Bedroom 3 11'2"x 9'7"
- o Fitted Fly Screens to all Major Windows
- o Lovely Outside Area / BBQ / Terraces, Set in a Peaceful Location.
- o Open Plan Living Area with Large Kitchen / Dining Room
- o Good Access to Local Shops / Bars / Restaurants
- o Feature Fireplace with Marble Surround
- o Great Property A Must See
- o Deeds in Owners Name, VAT Paid