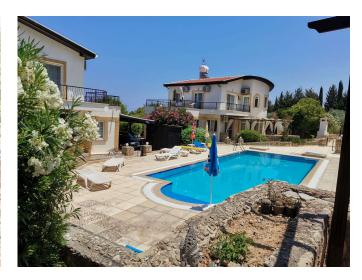

LAPTA £325,000

- 3 Double Bedrooms with Ensuite to Master Bedroom
- Fully Air Conditioned with Wall Mounted Units
- Large Central Roman Ended Communal Swimming Pool
- Private Wrap Around Garden
- Ground and 1st Floor Terraces
- Private Off Road Parking for Several Cars

## About the property

- o Lounge 17'8"x 14'9"; Kitchen / Diner 24'2"x 13'1; Master Bedroom 18'2"x 13'5"; Bedroom 2 12'4"x 11'1"; Bedroom 3 11'2"x 9'7"
- o Fitted Fly Screens to all Major Windows
- o Lovely Outside Area / BBQ / Terraces, Set in a Peaceful Location.
- o Open Plan Living Area with Large Kitchen / Dining Room
- o Good Access to Local Shops / Bars / Restaurants
- o Feature Fireplace with Marble Surround
- o Great Property A Must See
- o Deeds in Owners Name, VAT Paid