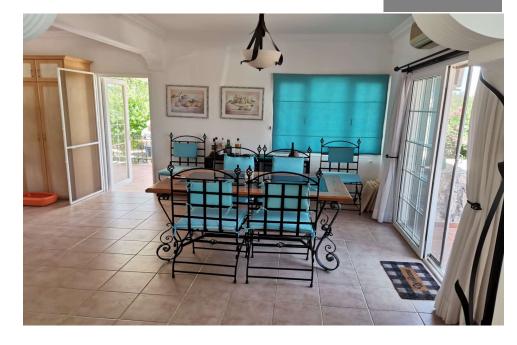

## About the property

- o Lounge 17'8"x 14'9"; Kitchen / Diner 24'2"x 13'1; Master Bedroom 18'2"x 13'5"; Bedroom 2 12'4"x 11'1"; Bedroom 3 11'2"x 9'7"
- o Fitted Fly Screens to all Major Windows
- o Lovely Outside Area / BBQ / Terraces, Set in a Peaceful Location.
- o Open Plan Living Area with Large Kitchen / Dining Room
- o Good Access to Local Shops / Bars / Restaurants
- o Feature Fireplace with Marble Surround
- o Great Property A Must See
- o Deeds in Owners Name, VAT Paid