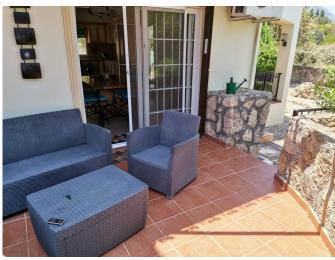

## About the property

- o Lounge 17'8"x 14'9"; Kitchen / Diner 24'2"x 13'1; Master Bedroom 18'2"x 13'5"; Bedroom 2 12'4"x 11'1"; Bedroom 3 11'2"x 9'7"
- o Fitted Fly Screens to all Major Windows
- o Lovely Outside Area / BBQ / Terraces, Set in a Peaceful Location.
- o Open Plan Living Area with Large Kitchen / Dining Room
- o Good Access to Local Shops / Bars / Restaurants
- o Feature Fireplace with Marble Surround
- o Great Property A Must See
- o Deeds in Owners Name, VAT Paid