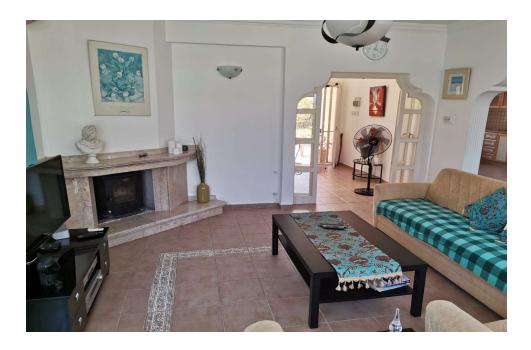

## About the property

- o Lounge 17'8"x 14'9"; Kitchen / Diner 24'2"x 13'1; Master Bedroom 18'2"x 13'5"; Bedroom 2 12'4"x 11'1"; Bedroom 3 11'2"x 9'7"
- o Fitted Fly Screens to all Major Windows
- o Lovely Outside Area / BBQ / Terraces, Set in a Peaceful Location.
- o Open Plan Living Area with Large Kitchen / Dining Room
- o Good Access to Local Shops / Bars / Restaurants
- o Feature Fireplace with Marble Surround
- o Great Property A Must See
- o Deeds in Owners Name, VAT Paid