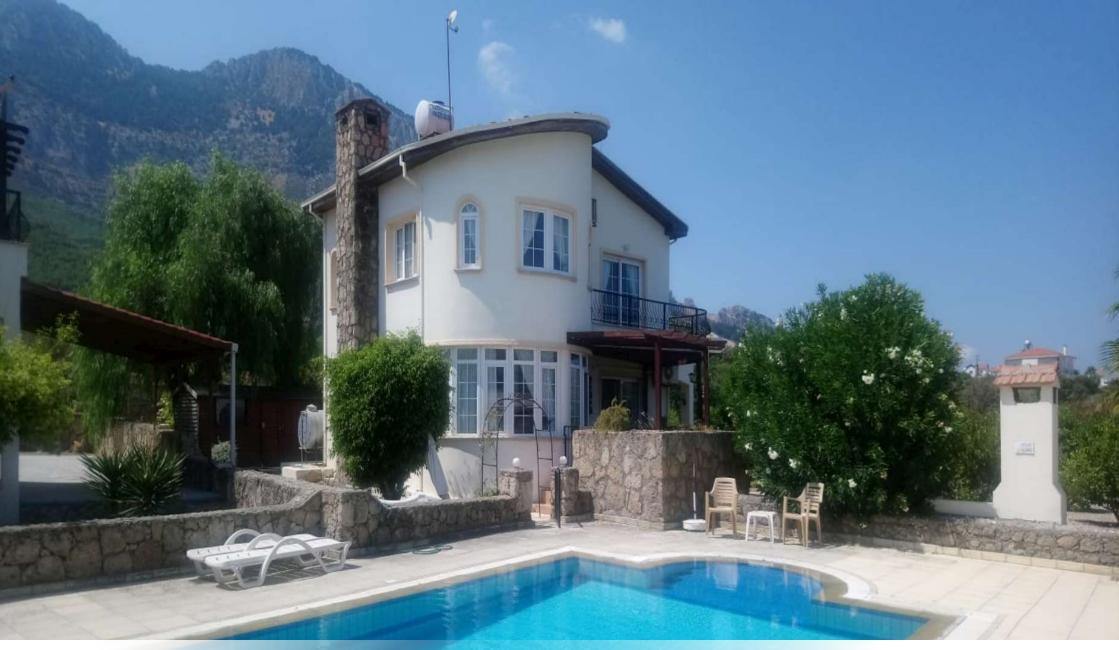

LAPTA £325,000

- 3 Double Bedrooms with Ensuite to Master Bedroom
- Fully Air Conditioned with Wall Mounted Units
- Large Central Roman Ended Communal Swimming Pool
- Private Wrap Around Garden
- Ground and 1st Floor Terraces
- Private Off Road Parking for Several Cars

## About the property

- o Lounge 17'8"x 14'9"; Kitchen / Diner 24'2"x 13'1; Master Bedroom 18'2"x 13'5"; Bedroom 2 12'4"x 11'1"; Bedroom 3 11'2"x 9'7"
- o Fitted Fly Screens to all Major Windows
- o Lovely Outside Area / BBQ / Terraces, Set in a Peaceful Location.
- o Open Plan Living Area with Large Kitchen / Dining Room
- o Good Access to Local Shops / Bars / Restaurants
- o Feature Fireplace with Marble Surround
- o Great Property A Must See
- o Deeds in Owners Name, VAT Paid