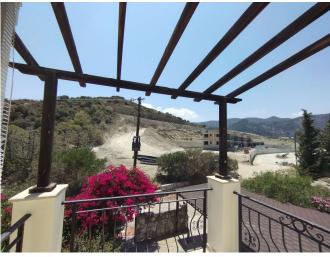

- 3 Double Bedrooms with Far Reaching Views
- Fully Air Conditioned With Wall Mounted Units
- Central Private Roman Ended Swimming Pool
- Covered Off Road Parking
- Pool Side Room With Amazing Sea Views
- Large Wrap Around Garden

## About the property

- Lounge / Diner 19'9"x 13'; Kitchen 19'8"x 12'7"; Sun Room 10'5"x 9'7"; Master Bedroom 14'6"x 11'8"; Bedroom 2 13'4"x 11'8"; Bedroom 3 13'4"x 9'10"
- o Pool House / Changing Area, that offers an array of facilities
- Large Mature Garden with Views and Scope for Seating and Entertaining Areas
- Quite and Peaceful Location in an Area of Natural Beauty
- o Private Balcony to Master Bedroom with Amazing Far Reaching Views
- o Massive Scope to Improve, Great Investment, Due to Location
- Villa has some of the Best Views in the Area