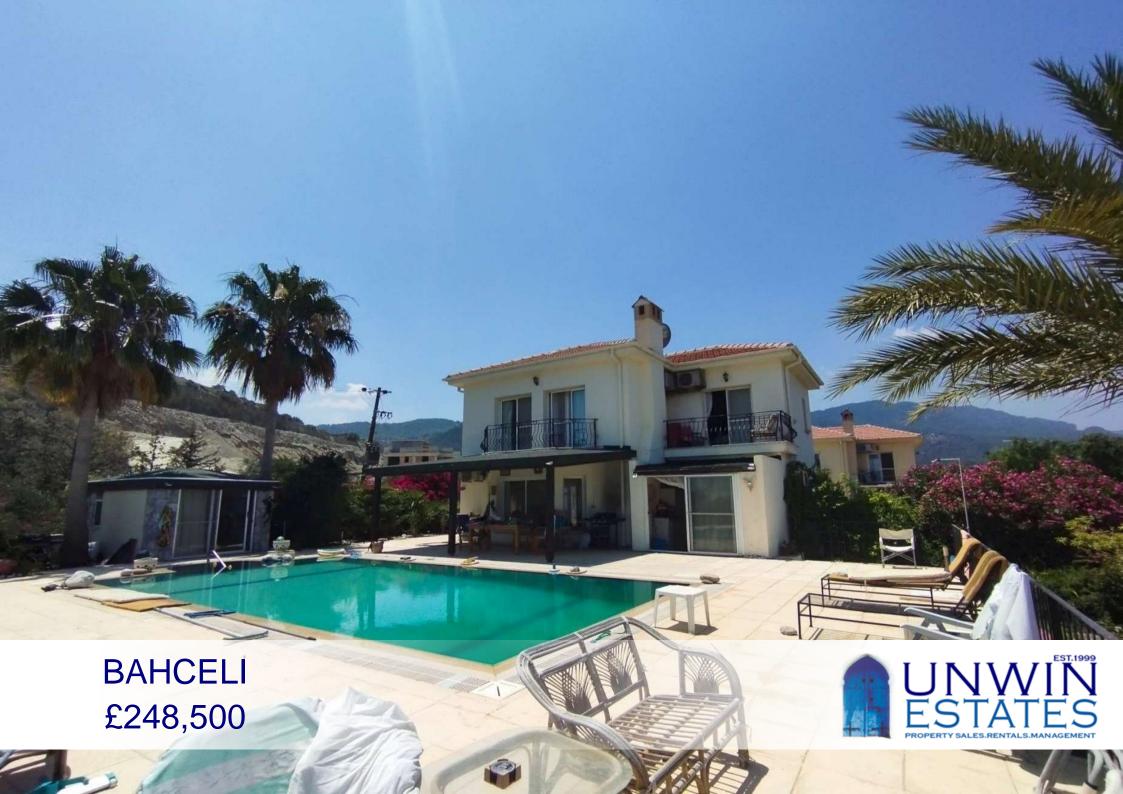

- 3 Double Bedrooms with Far Reaching Views
- Fully Air Conditioned With Wall Mounted Units
- Central Private Roman Ended Swimming Pool
- Covered Off Road Parking
- Pool Side Room With Amazing Sea Views
- Large Wrap Around Garden

## BAHCELI (BCL092) £248,500

FOR SALE

## About the property

- Lounge / Diner 19'9"x 13'; Kitchen 19'8"x 12'7"; Sun Room 10'5"x 9'7"; Master Bedroom 14'6"x 11'8"; Bedroom 2 13'4"x 11'8"; Bedroom 3 13'4"x 9'10"
- o Pool House / Changing Area, that offers an array of facilities
- Large Mature Garden with Views and Scope for Seating and Entertaining Areas
- Quite and Peaceful Location in an Area of Natural Beauty
- o Private Balcony to Master Bedroom with Amazing Far Reaching Views
- o Massive Scope to Improve, Great Investment, Due to Location
- Villa has some of the Best Views in the Area