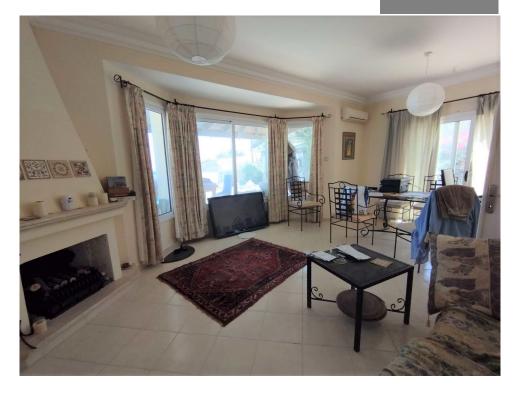

## About the property

- Lounge / Diner 19'9"x 13'; Kitchen 19'8"x 12'7"; Sun Room 10'5"x 9'7"; Master Bedroom 14'6"x 11'8"; Bedroom 2 13'4"x 11'8"; Bedroom 3 13'4"x 9'10"
- o Pool House / Changing Area, that offers an array of facilities
- Large Mature Garden with Views and Scope for Seating and Entertaining Areas
- Quite and Peaceful Location in an Area of Natural Beauty
- o Private Balcony to Master Bedroom with Amazing Far Reaching Views
- o Massive Scope to Improve, Great Investment, Due to Location
- Villa has some of the Best Views in the Area