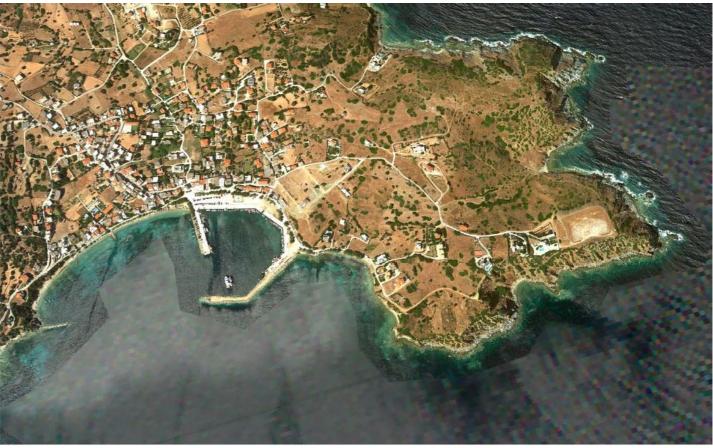

#### The Area

Ayioi Apostoloi, on the Greek island of Evia, is a small fishing village with coves of sandy beaches and a small promenade where fishing boats bring fish to the local market every morning.

Just 138 kilometres from Athens, it is wonderfully located in nature, at the same time offering all amenities for a laid back lifestyle.

The promenade boasts 10 fish restaurants offering fresh delicious cuisine at extremely low prices, taverns, 2 supermarkets, 5 coffee shops, bars, pizza shops, bakery, pharmacy and other amenities that fulfil your needs, while the busy shopping town of Aliveri is just a 15 minute drive to the North.