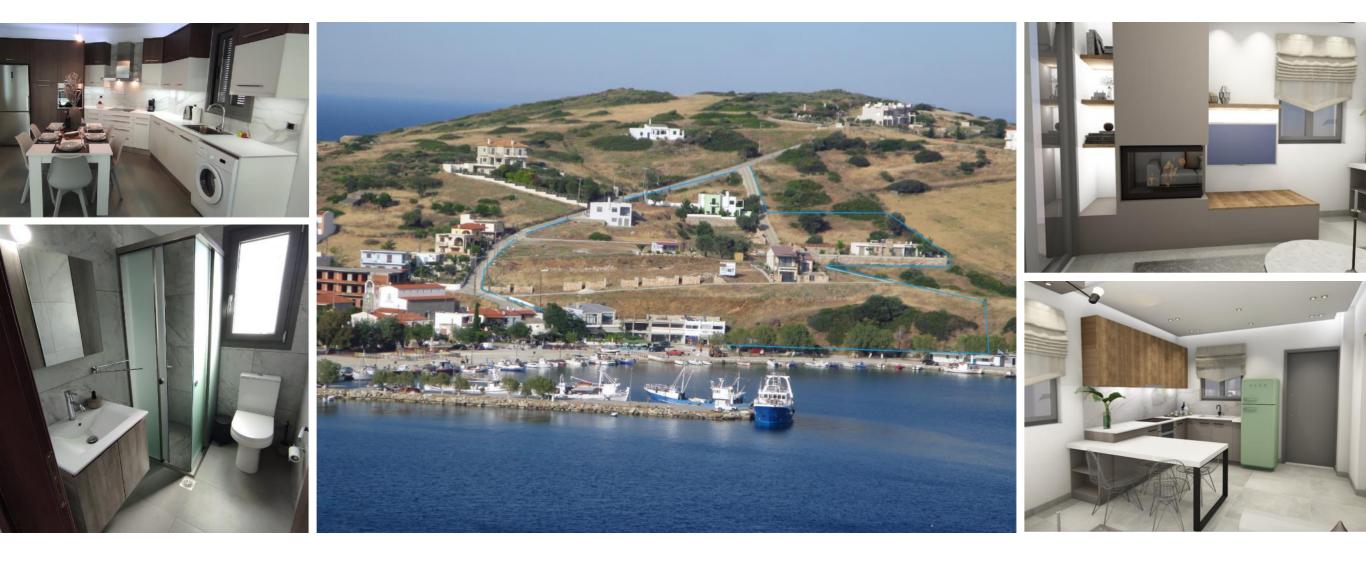

### **The Project**

This unique development is the idyllic setting for your dream home and rewarding investment. The Plots are planned in an amphitheatric manner, ranging from 20 to 100 metres from the promenade. Beautifully designed and using the best construction specifications, your individual customisation can include decor, furniture and even extend to a private swimming pool. And following up, we can provide a professional low cost management and maintenance service for your property and garden.

We offer 3 types of expertly designed Villas of 2-3-4 Bedrooms, and range from 70 to 240 square metres. A 3 Bedroom Showcase villa is available for viewing.