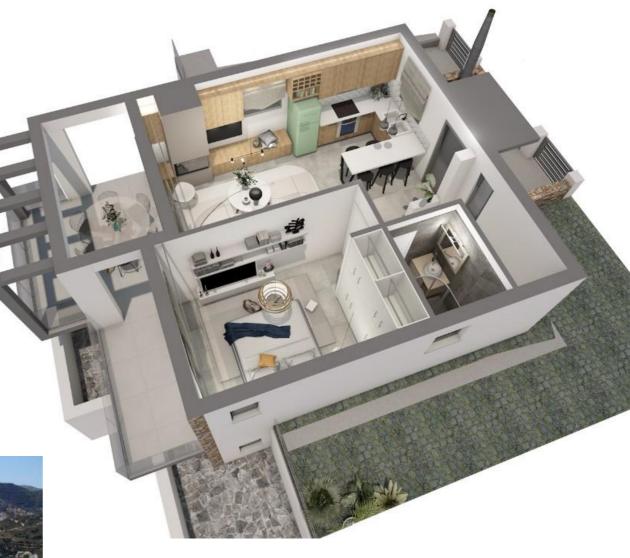

### **The Project**

This unique development is the idyllic setting for your dream home and rewarding investment. The Plots are planned in an amphitheatric manner, ranging from 20 to 100 metres from the promenade. Beautifully designed and using the best construction specifications, your individual customisation can include decor, furniture and even extend to a private swimming pool. And following up, we can provide a professional low cost management and maintenance service for your property and garden.

We offer 3 types of expertly designed Villas of 2-3-4 Bedrooms, and range from 70 to 240 square metres. A 3 Bedroom Showcase villa is available for viewing.