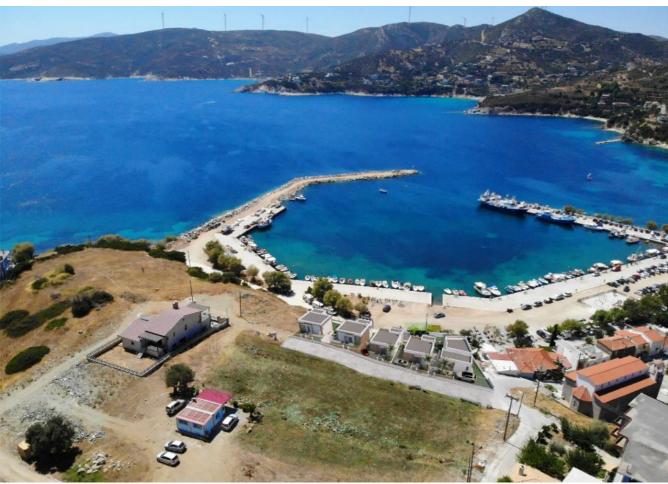

#### The Area

Ayioi Apostoloi, on the Greek island of Evia, is a small fishing village with coves of sandy beaches and a small promenade where fishing boats bring fish to the local market every morning.

Just 138 kilometres from Athens, it is wonderfully located in nature, at the same time offering all amenities for a laid back lifestyle.

The promenade boasts 10 fish restaurants offering fresh delicious cuisine at extremely low prices, taverns, 2 supermarkets, 5 coffee shops, bars, pizza shops, bakery, pharmacy and other amenities that fulfil your needs, while the busy shopping town of Aliveri is just a 15 minute drive to the North.

### How to Get There

Due to its proximity to Athens and the main International Airport, this area is becoming increasingly popular as a seconf holiday home. Access is very easy and with various ways: By car via a pleasurable drive from Athens to the picturesque seaside town of Oropos on the mainland and a very cheap frequent ferry connection to cosmopolitan Eretria before continuing the drive to the village of Ayioi Apostoloi. Another option is to drive a few more minutes Northbound and cross from the mainload via the new Chalkis Bridge, without using the ferry. From the East side and the Aegean Islands the site is accessed by two other ferry services. Beautiful and flexible House Plans that we customise for you free of charge. See indicative designs on the following pages.