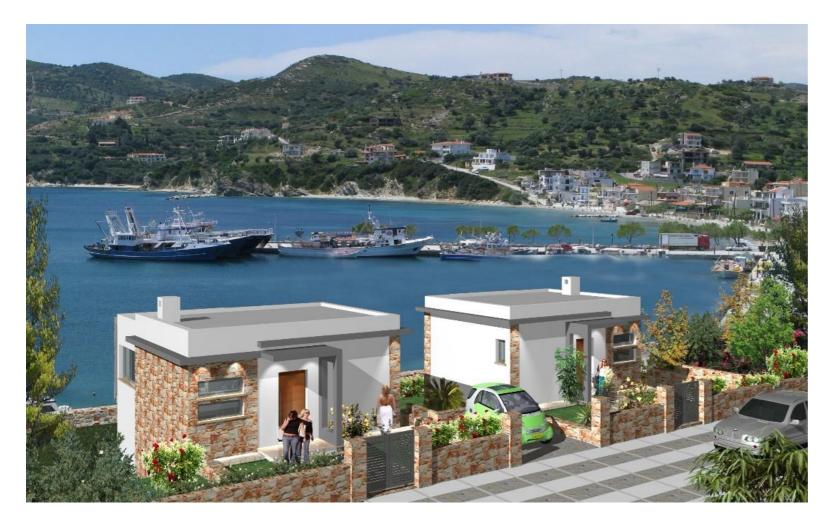

#### The Area

Ayioi Apostoloi, on the Greek island of Evia, is a small fishing village with coves of sandy beaches and a small promenade where fishing boats bring fish to the local market every morning.

Just 138 kilometres from Athens, it is wonderfully located in nature, at the same time offering all amenities for a laid back lifestyle.

The promenade boasts 10 fish restaurants offering fresh delicious cuisine at extremely low prices, taverns, 2 supermarkets, 5 coffee shops, bars, pizza shops, bakery, pharmacy and other amenities that fulfil your needs, while the busy shopping town of Aliveri is just a 15 minute drive to the North.

### **The Project**

This unique development is the idyllic setting for your dream home and rewarding investment. The Plots are planned in an amphitheatric manner, ranging from 20 to 100 metres from the promenade. Beautifully designed and using the best construction specifications, your individual customisation can include decor, furniture and even extend to a private swimming pool. And following up, we can provide a professional low cost management and maintenance service for your property and garden.