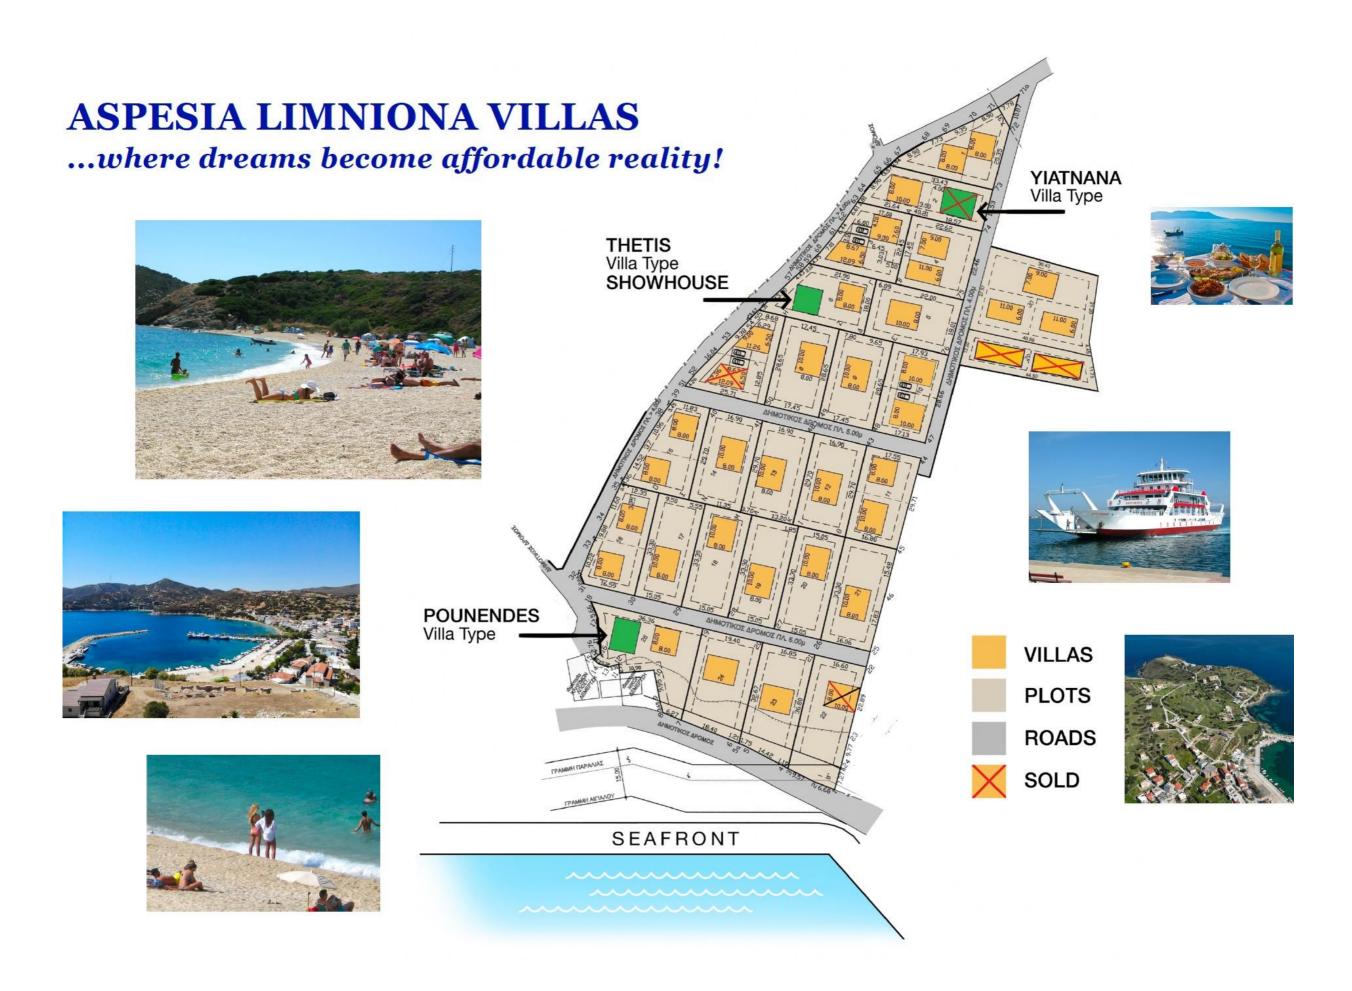

### **The Project**

This unique development is the idyllic setting for your dream home and rewarding investment. The Plots are planned in an amphitheatric manner, ranging from 20 to 100 metres from the promenade. Beautifully designed and using the best construction specifications, your individual customisation can include decor, furniture and even extend to a private swimming pool. And following up, we can provide a professional low cost management and maintenance service for your property and garden.

We offer 3 types of expertly designed Villas of 2-3-4 Bedrooms, and range from 70 to 240 square metres. A 3 Bedroom Showcase villa is available for viewing.