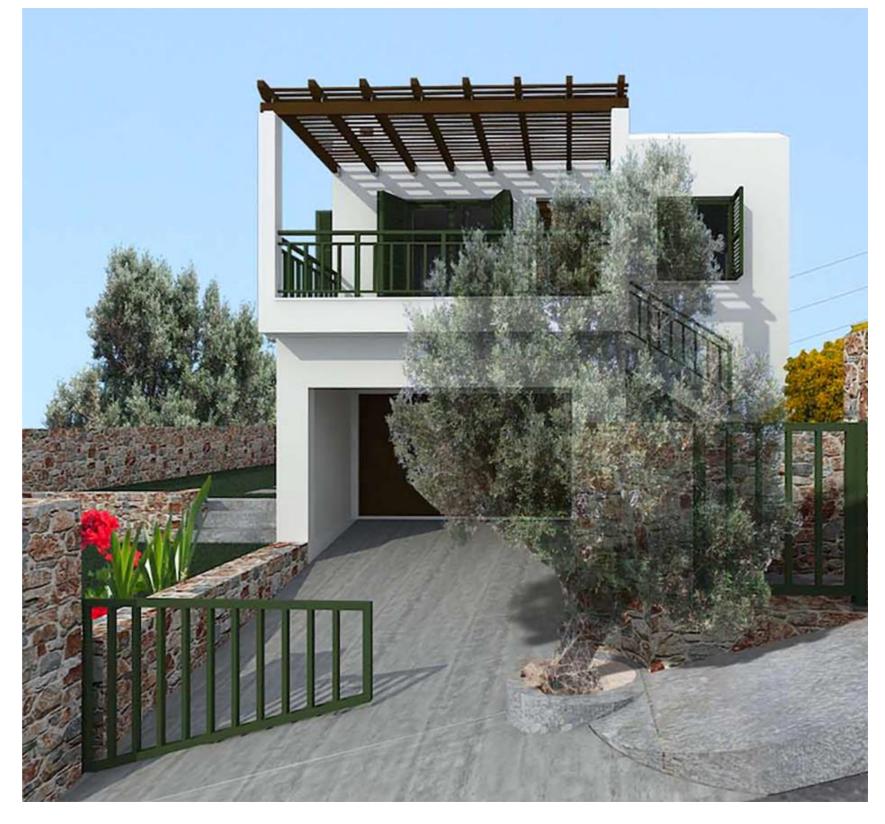

We offer 3 types of expertly designed Villas of 2-3-4 Bedrooms, and range from 70 to 240 square metres. A 3 Bedroom Showcase villa is available for viewing.

## Aspesia Beach Villa Thetis