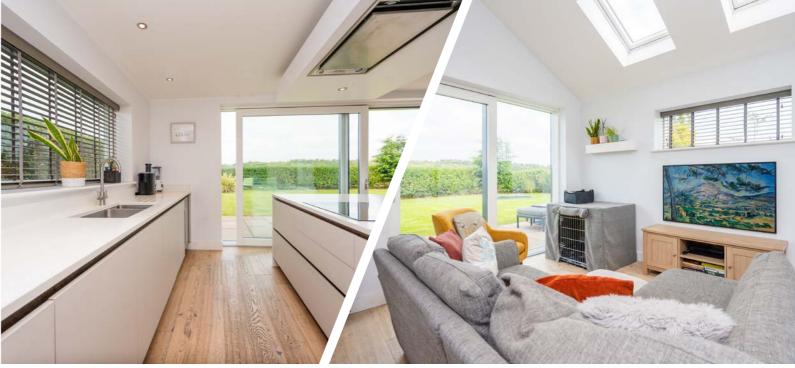

n the ground floor, the spacious front living room is centred around a modern feature fireplace, providing a warm and inviting atmosphere. The highlight of the property is the stunning 30ft open-plan dining kitchen at the rear, which features an extensive range of high-end integrated appliances, solid surface worktops, and a feature central island. The kitchen flows seamlessly into a dining and living area, all illuminated by two sets of sliding patio doors, offering an abundance of natural light. A well-appointed utility room and a convenient WC complete the ground floor.