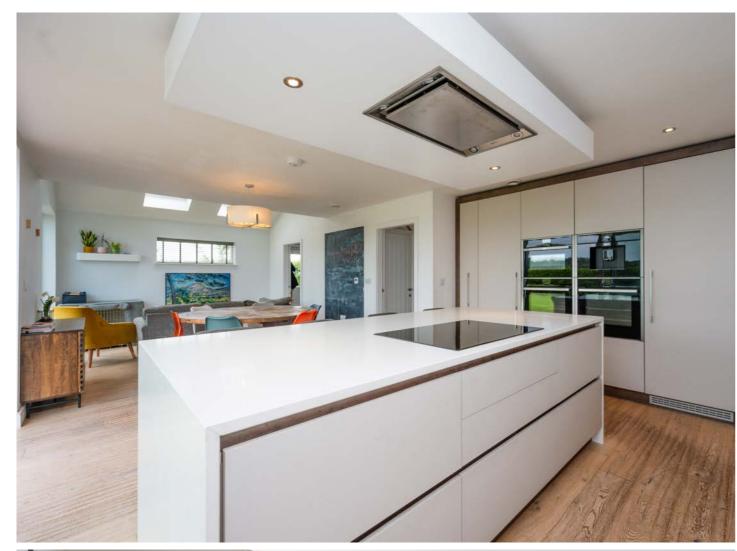

n the ground floor, the spacious front living room is centred around a modern feature fireplace, providing a warm and inviting atmosphere. The highlight of the property is the stunning 30ft open-plan dining kitchen at the rear, which features an extensive range of high-end integrated appliances, solid surface worktops, and a feature central island. The kitchen flows seamlessly into a dining and living area, all illuminated by two sets of sliding patio doors, offering an abundance of natural light. A well-appointed utility room and a convenient WC complete the ground floor.