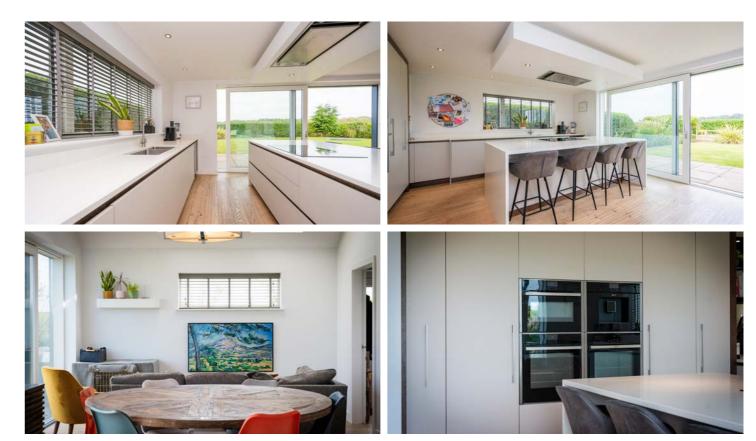

n the ground floor, the spacious front living room is centred around a modern feature fireplace, providing a warm and inviting atmosphere. The highlight of the property is the stunning 30ft open-plan dining kitchen at the rear, which features an extensive range of high-end integrated appliances, solid surface worktops, and a feature central island. The kitchen flows seamlessly into a dining and living area, all illuminated by two sets of sliding patio doors, offering an abundance of natural light. A well-appointed utility room and a convenient WC complete the ground floor.