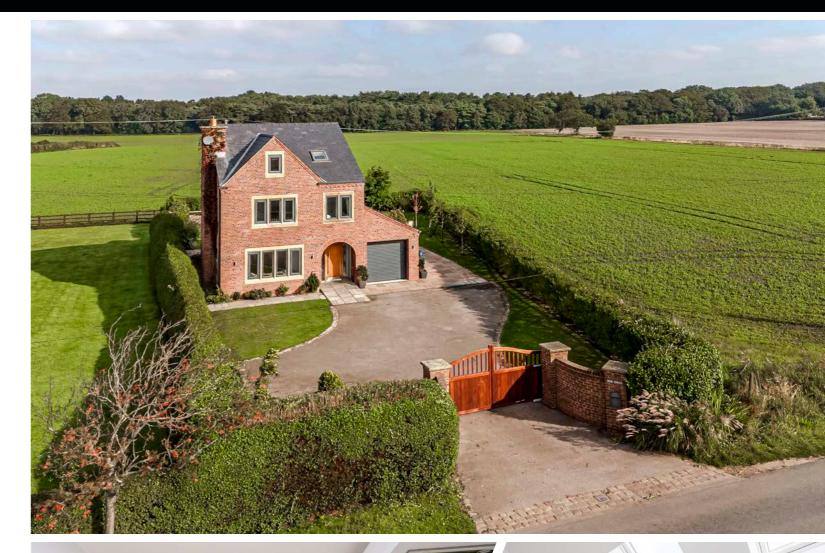

Along the picturesque Tootle Lane in Rufford, West Lancs. "Red House" has been re-developed to an exceptional standard, combining modern design with retained character features, making it an ideal family home. Situated in a semi-rural setting, the property enjoys a peaceful location while still being close to local schools, shops, and essential amenities. With generous living spaces and a stunning open-plan layout, this property is perfect for those seeking a luxurious yet comfortable lifestyle.

The property is accessed via a sweeping driveway, leading to an impressive frontage that immediately catches the eye. The exterior of "Red House" has been thoughtfully designed to balance contemporary elegance with traditional charm. Set back from the lane, the property offers a sense of privacy and exclusivity, with landscaped gardens framing the home beautifully.