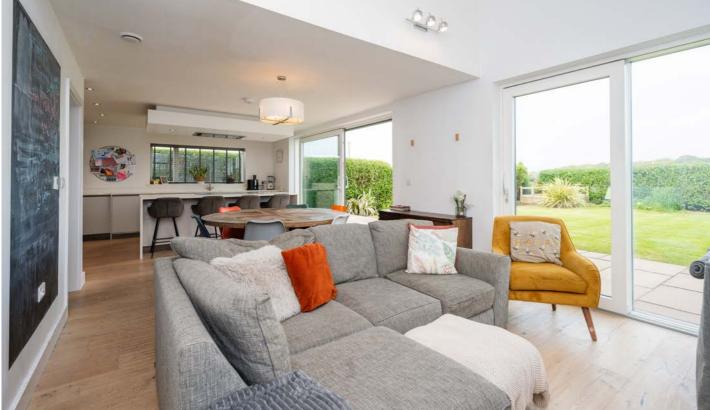

n the ground floor, the spacious front living room is centred around a modern feature fireplace, providing a warm and inviting atmosphere. The highlight of the property is the stunning 30ft open-plan dining kitchen at the rear, which features an extensive range of high-end integrated appliances, solid surface worktops, and a feature central island. The kitchen flows seamlessly into a dining and living area, all illuminated by two sets of sliding patio doors, offering an abundance of natural light. A well-appointed utility room and a convenient WC complete the ground floor.