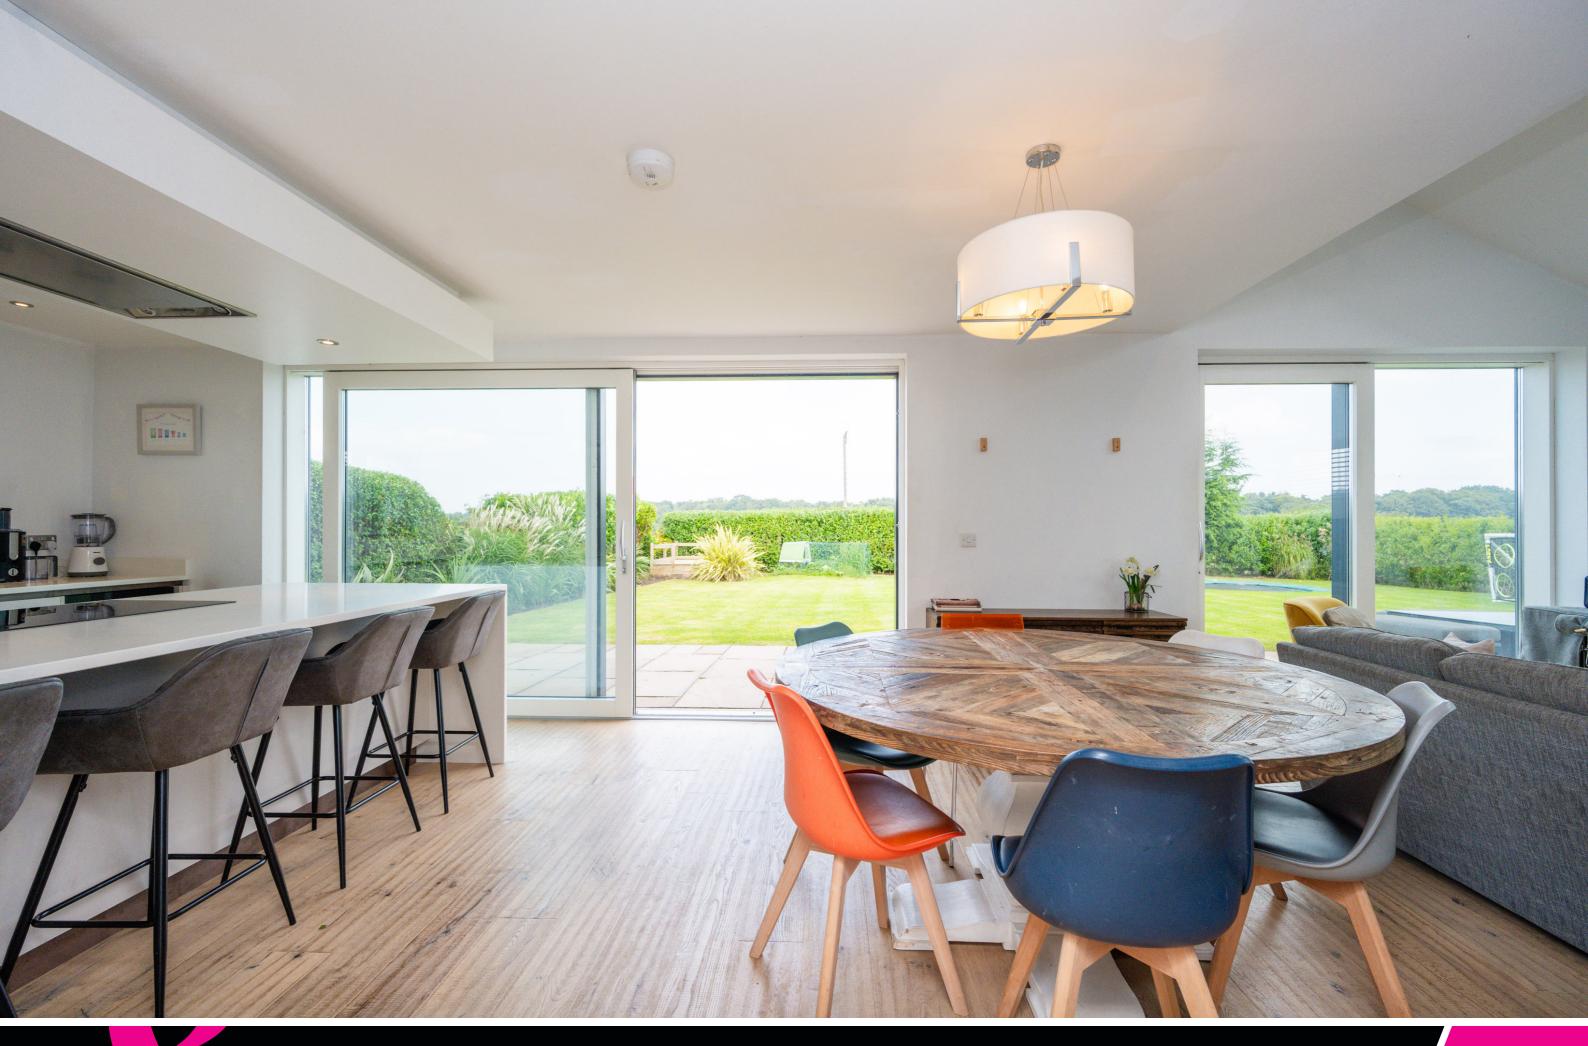

n the ground floor, the spacious front living room is centred around a modern feature fireplace, providing a warm and inviting atmosphere. The highlight of the property is the stunning 30ft open-plan dining kitchen at the rear, which features an extensive range of high-end integrated appliances, solid surface worktops, and a feature central island. The kitchen flows seamlessly into a dining and living area, all illuminated by two sets of sliding patio doors, offering an abundance of natural light. A well-appointed utility room and a convenient WC complete the ground floor.