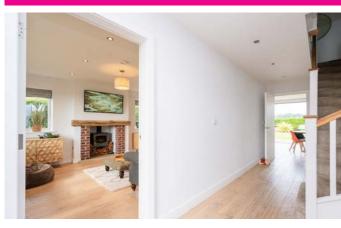

n the ground floor, the spacious front living room is centred around a modern feature fireplace, providing a warm and inviting atmosphere. The highlight of the property is the stunning 30ft open-plan dining kitchen at the rear, which features an extensive range of high-end integrated appliances, solid surface worktops, and a feature central island. The kitchen flows seamlessly into a dining and living area, all illuminated by two sets of sliding patio doors, offering an abundance of natural light. A well-appointed utility room and a convenient WC complete the ground floor.