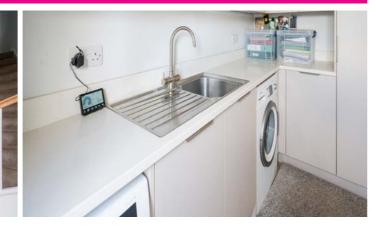

n the ground floor, the spacious front living room is centred around a modern feature fireplace, providing a warm and inviting atmosphere. The highlight of the property is the stunning 30ft open-plan dining kitchen at the rear, which features an extensive range of high-end integrated appliances, solid surface worktops, and a feature central island. The kitchen flows seamlessly into a dining and living area, all illuminated by two sets of sliding patio doors, offering an abundance of natural light. A well-appointed utility room and a convenient WC complete the ground floor.