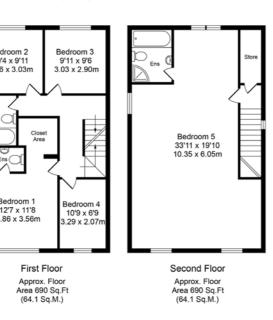

## Total Approx. Floor Area 2260 Sq.ft. (210.0 Sq.M.)

Whilst every effort is made to accurately reproduce these floor plans, measurements are approximate, not to scale and for illustrative purposes only

The first floor offers four generously sized bedrooms, each decorated in neutral tones, providing a calm and serene living environment. The principal bedroom benefits from an en-suite bathroom, while the remaining bedrooms are serviced by a stylish family bathroom, complete with a bath, overhead shower, WC, and vanity unit. The second floor is home to the luxurious 33ft master suite, featuring a stunning en-suite bathroom and breathtaking views over the surrounding countryside.