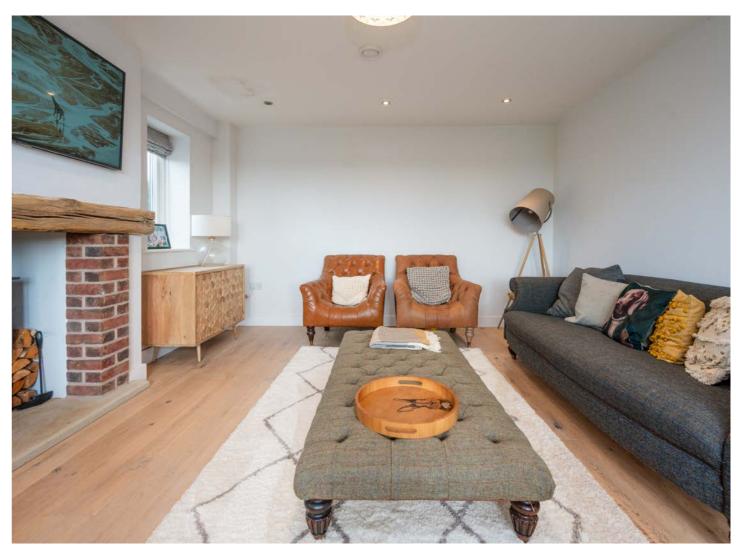

n the ground floor, the spacious front living room is centred around a modern feature fireplace, providing a warm and inviting atmosphere. The highlight of the property is the stunning 30ft open-plan dining kitchen at the rear, which features an extensive range of high-end integrated appliances, solid surface worktops, and a feature central island. The kitchen flows seamlessly into a dining and living area, all illuminated by two sets of sliding patio doors, offering an abundance of natural light. A well-appointed utility room and a convenient WC complete the ground floor.