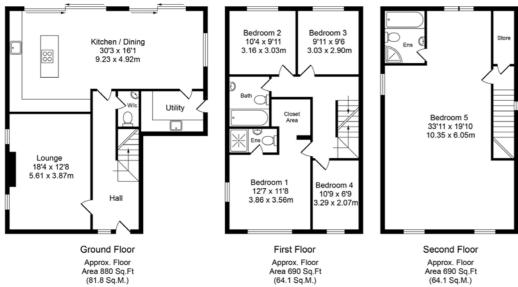

## Total Approx. Floor Area 2260 Sq.ft. (210.0 Sq.M.)

Whilst every effort is made to accurately reproduce these floor plans, measurements are approximate, not to scale and for illustrative purposes only

n the ground floor, the spacious front living room is centred around a modern feature fireplace, providing a warm and inviting atmosphere. The highlight of the property is the stunning 30ft open-plan dining kitchen at the rear, which features an extensive range of high-end integrated appliances, solid surface worktops, and a feature central island. The kitchen flows seamlessly into a dining and living area, all illuminated by two sets of sliding patio doors, offering an abundance of natural light. A well-appointed utility room and a convenient WC complete the ground floor.

The first floor offers four generously sized bedrooms, each decorated in neutral tones, providing a calm and serene living environment. The principal bedroom benefits from an en-suite bathroom, while the remaining bedrooms are serviced by a stylish family bathroom, complete with a bath, overhead shower, WC, and vanity unit. The second floor is home to the luxurious 33ft master suite, featuring a stunning en-suite bathroom and breathtaking views over the surrounding countryside.