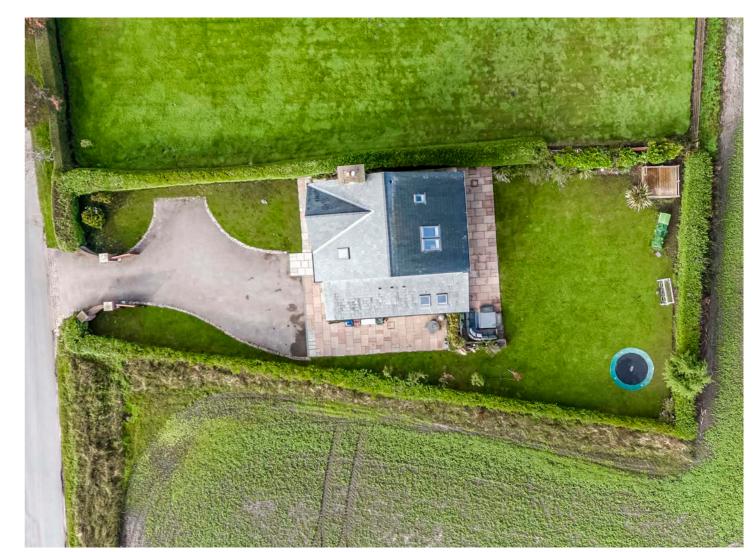

The property is accessed via a sweeping driveway, leading to an impressive frontage that immediately catches the eye. The exterior of "Red House" has been thoughtfully designed to balance contemporary elegance with traditional charm. Set back from the lane, the property offers a sense of privacy and exclusivity, with landscaped gardens framing the home beautifully.

The rear garden is a true sanctuary, not overlooked and offering expansive views across the countryside. A large lawn is surrounded by mature trees, shrubs, and plants, creating a peaceful retreat. A premium patio terrace provides the perfect space for outdoor dining and entertaining.

## KEY FEATURES

Beautiful Detached Modern Property

Five Bedrooms/Two with Ensuite

Circa 2260 Square Feet

Energy Efficient

Open Plan Kitchen/Dining/ Family Room

Sweeping Driveway

Ample Parking