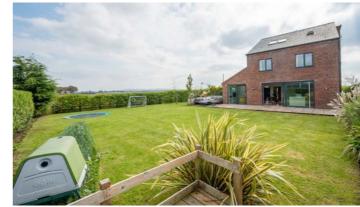

The rear garden is a true sanctuary, not overlooked and offering expansive views across the countryside. A large lawn is surrounded by mature trees, shrubs, and plants, creating a peaceful retreat. A premium patio terrace provides the perfect space for outdoor dining and entertaining.

Good Sized Rear Garden

Desirable Location

Countryside Views