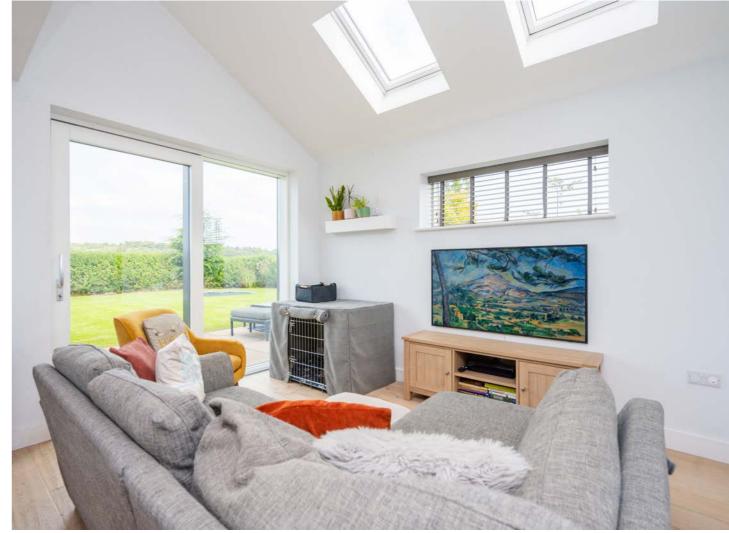

n the ground floor, the spacious front living room is centred around a modern feature fireplace, providing a warm and inviting atmosphere. The highlight of the property is the stunning 30ft open-plan dining kitchen at the rear, which features an extensive range of high-end integrated appliances, solid surface worktops, and a feature central island. The kitchen flows seamlessly into a dining and living area, all illuminated by two sets of sliding patio doors, offering an abundance of natural light. A well-appointed utility room and a convenient WC complete the ground floor.