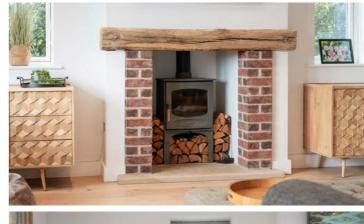

n the ground floor, the spacious front living room is centred around a modern feature fireplace, providing a warm and inviting atmosphere. The highlight of the property is the stunning 30ft open-plan dining kitchen at the rear, which features an extensive range of high-end integrated appliances, solid surface worktops, and a feature central island. The kitchen flows seamlessly into a dining and living area, all illuminated by two sets of sliding patio doors, offering an abundance of natural light. A well-appointed utility room and a convenient WC complete the ground floor.