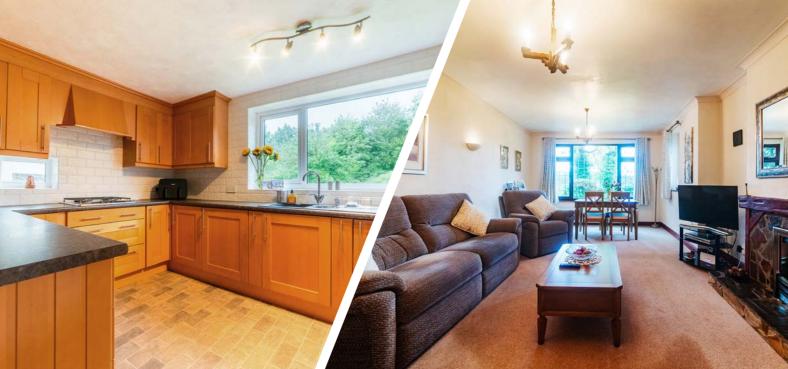

Stepping into the lounge, one is immediately drawn to the charming feature fireplace, which serves as the heart of the room. With its bright and airy ambiance and neutral decor, this space exudes tranquility and warmth. Large windows allow natural light to flood in as well as providing an uninhibited open view across farmland towards Harrock Hill, perfect for family gatherings or intimate evenings. The open layout seamlessly connects the lounge to the dining area, making it an ideal setting for entertaining friends or enjoying casual meals together.

Adjacent to the lounge is the thoughtfully designed kitchen/diner, featuring a range of oak wall and base units that provide both style and ample storage. Equipped with integrated appliances, this kitchen makes meal preparation a breeze. More than just a cooking space, the kitchen/diner encourages family interaction, offering a place to share stories, laughter and delicious meals.