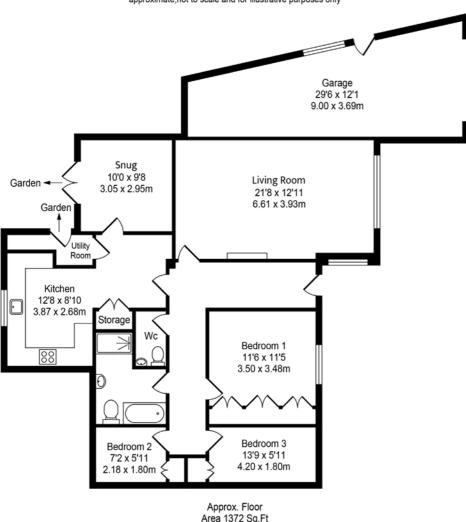

## Total Approx. Floor Area 1372 Sq.ft. (127.50 Sq.M.)

Whilst every effort is made to accurately reproduce these floor plans,measurements are approximate,not to scale and for illustrative purposes only

Approx. Floor Area 1372 Sq.Ft (127.50 Sq.M.)

Tenure: We are advised by our client that the property is Freehold Council Tax Band: E

Every care has been taken with the preparation of this Sales Brochure but it is for general guidance only and complete accuracy cannot be guaranteed. If there is any point, which is of particular importance professional verification should be sought. This Sales Brochure does not constitute a contract or part of a contract. We are not qualified to verify tenure of property. Prospective purchasers should seek clarification from their solicitor or verify the tenure of this property for themselves by visiting www.landregisteronline.gov.uk. The mention of any appliances, fixtures or fittings does not imply they are in working order. Photographs are reproduced for general information and it cannot be inferred that any item shown is included in the sale. All dimensions are approximate.