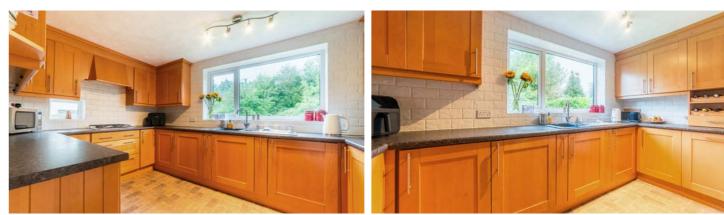

Adjacent to the lounge is the thoughtfully designed kitchen/diner, featuring a range of oak wall and base units that provide both style and ample storage. Equipped with integrated appliances, this kitchen makes meal preparation a breeze. More than just a cooking space, the kitchen/diner encourages family interaction, offering a place to share stories, laughter and delicious meals.