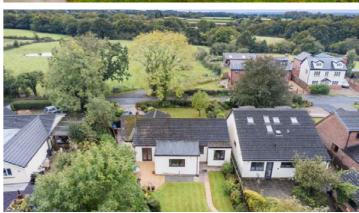

A n exciting opportunity to purchase this beautiful extended detached true bungalow located in the semi-rural village of Mawdesley. The Nook is set on a generous plot, this delightful home embodies the perfect blend of comfort and elegance, making it a wonderful choice for families. As you approach the property, the inviting entrance hallway warmly welcomes you, providing easy access to the various living spaces that make this house a true sanctuary.

on the exterior, the property features a spacious driveway, ensuring ample parking. The front garden is beautifully established, adorned with mature plants and trees that enhance its curb appeal. At the rear, the meticulously maintained garden is a true highlight, featuring a lush lawn, a winding pathway, and various mature plants and shrubs that create a sense of privacy. Viewing highly recommended.