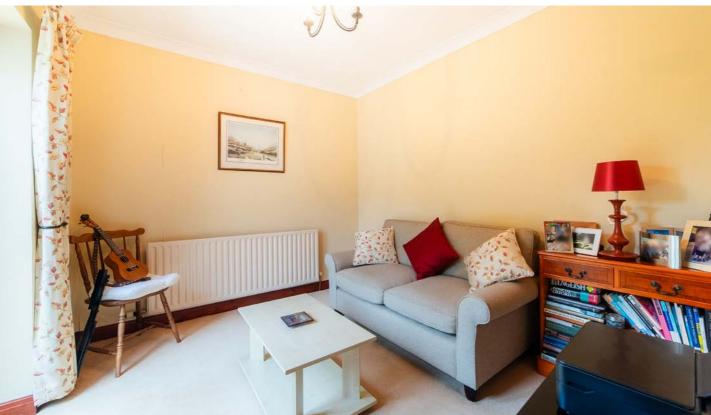

Stepping into the lounge, one is immediately drawn to the charming feature fireplace, which serves as the heart of the room. With its bright and airy ambiance and neutral decor, this space exudes tranquility and warmth. Large windows allow natural light to flood in as well as providing an uninhibited open view across farmland towards Harrock Hill, perfect for family gatherings or intimate evenings. The open layout seamlessly connects the lounge to the dining area, making it an ideal setting for entertaining friends or enjoying casual meals together.