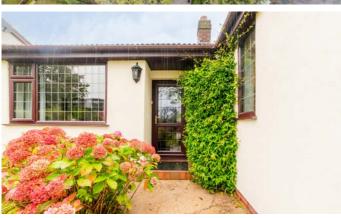

on the exterior, the property features a spacious driveway, ensuring ample parking. The front garden is beautifully established, adorned with mature plants and trees that enhance its curb appeal. At the rear, the meticulously maintained garden is a true highlight, featuring a lush lawn, a winding pathway, and various mature plants and shrubs that create a sense of privacy. Viewing highly recommended.