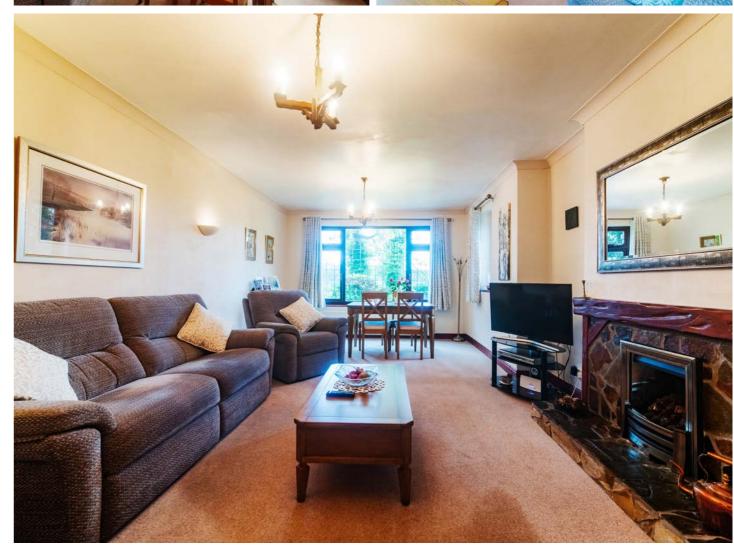

Stepping into the lounge, one is immediately drawn to the charming feature fireplace, which serves as the heart of the room. With its bright and airy ambiance and neutral decor, this space exudes tranquility and warmth. Large windows allow natural light to flood in as well as providing an uninhibited open view across farmland towards Harrock Hill, perfect for family gatherings or intimate evenings. The open layout seamlessly connects the lounge to the dining area, making it an ideal setting for entertaining friends or enjoying casual meals together.