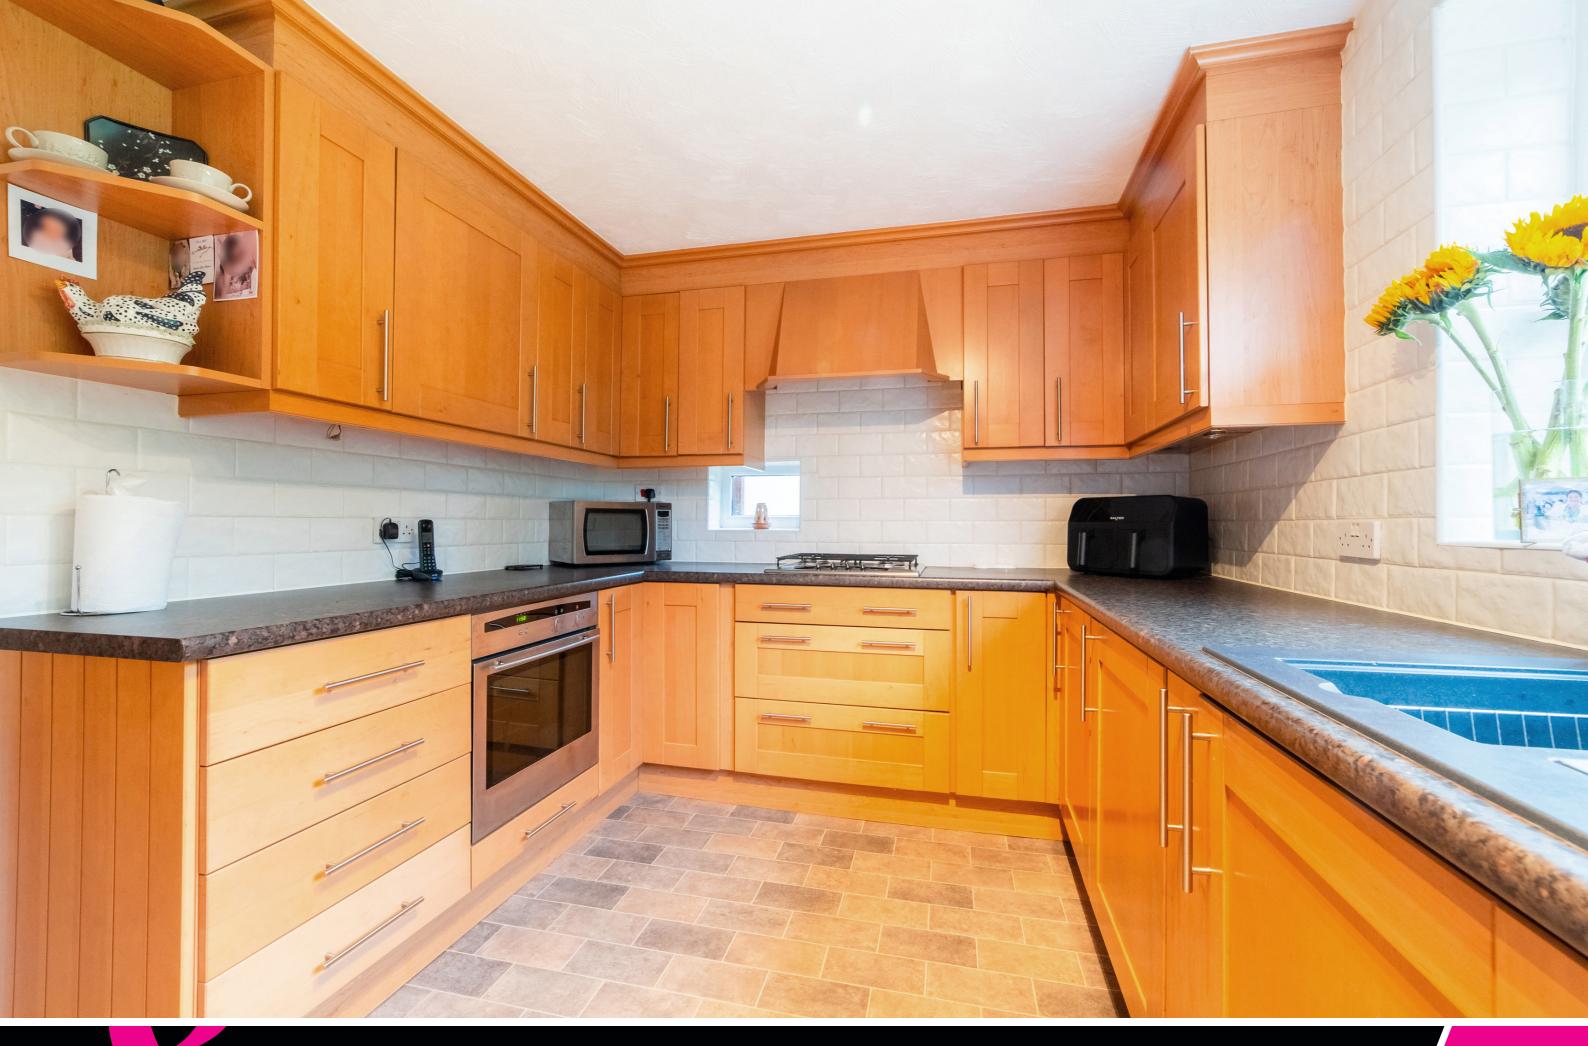

Adjacent to the lounge is the thoughtfully designed kitchen/diner, featuring a range of oak wall and base units that provide both style and ample storage. Equipped with integrated appliances, this kitchen makes meal preparation a breeze. More than just a cooking space, the kitchen/diner encourages family interaction, offering a place to share stories, laughter and delicious meals.