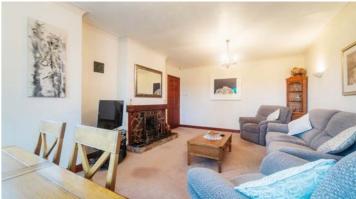

Stepping into the lounge, one is immediately drawn to the charming feature fireplace, which serves as the heart of the room. With its bright and airy ambiance and neutral decor, this space exudes tranquility and warmth. Large windows allow natural light to flood in as well as providing an uninhibited open view across farmland towards Harrock Hill, perfect for family gatherings or intimate evenings. The open layout seamlessly connects the lounge to the dining area, making it an ideal setting for entertaining friends or enjoying casual meals together.