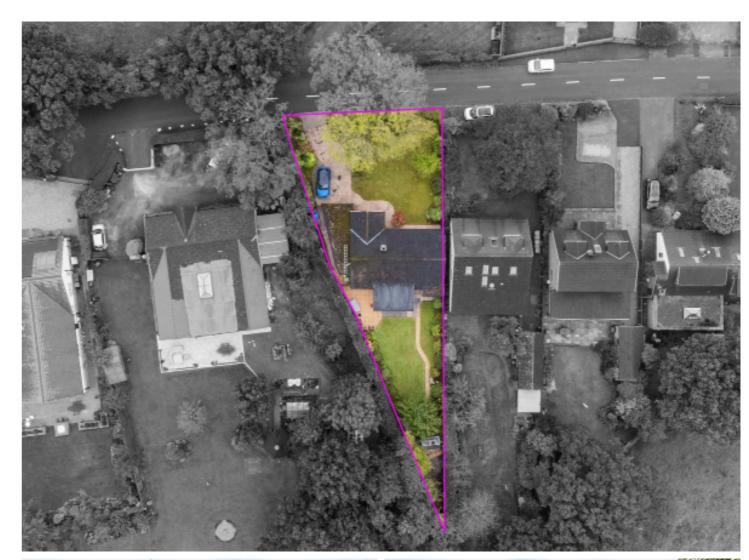

on the exterior, the property features a spacious driveway, ensuring ample parking. The front garden is beautifully established, adorned with mature plants and trees that enhance its curb appeal. At the rear, the meticulously maintained garden is a true highlight, featuring a lush lawn, a winding pathway, and various mature plants and shrubs that create a sense of privacy. Viewing highly recommended.