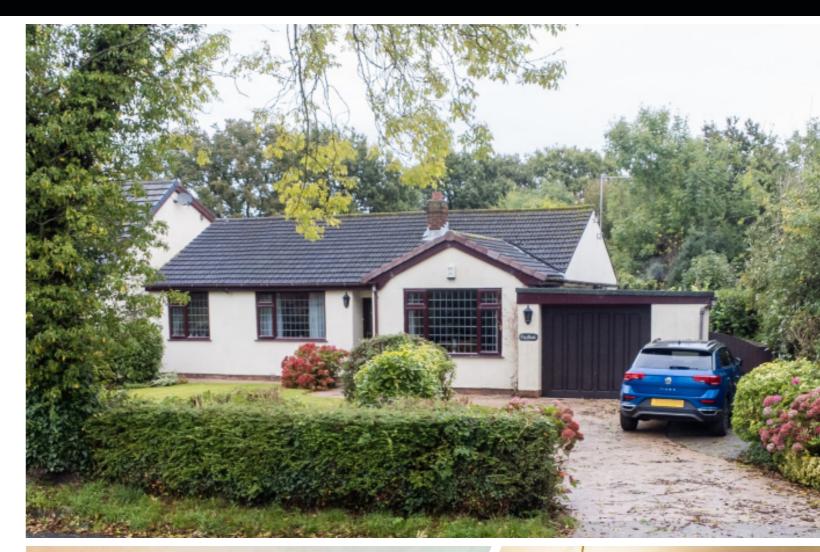

A n exciting opportunity to purchase this beautiful extended detached true bungalow located in the semi-rural village of Mawdesley. The Nook is set on a generous plot, this delightful home embodies the perfect blend of comfort and elegance, making it a wonderful choice for families. As you approach the property, the inviting entrance hallway warmly welcomes you, providing easy access to the various living spaces that make this house a true sanctuary.

on the exterior, the property features a spacious driveway, ensuring ample parking. The front garden is beautifully established, adorned with mature plants and trees that enhance its curb appeal. At the rear, the meticulously maintained garden is a true highlight, featuring a lush lawn, a winding pathway, and various mature plants and shrubs that create a sense of privacy. Viewing highly recommended.