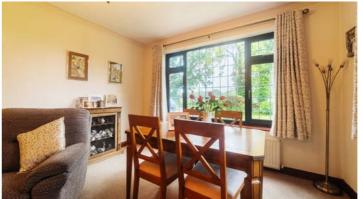

Stepping into the lounge, one is immediately drawn to the charming feature fireplace, which serves as the heart of the room. With its bright and airy ambiance and neutral decor, this space exudes tranquility and warmth. Large windows allow natural light to flood in as well as providing an uninhibited open view across farmland towards Harrock Hill, perfect for family gatherings or intimate evenings. The open layout seamlessly connects the lounge to the dining area, making it an ideal setting for entertaining friends or enjoying casual meals together.