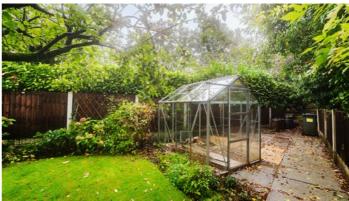

on the exterior, the property features a spacious driveway, ensuring ample parking. The front garden is beautifully established, adorned with mature plants and trees that enhance its curb appeal. At the rear, the meticulously maintained garden is a true highlight, featuring a lush lawn, a winding pathway, and various mature plants and shrubs that create a sense of privacy. Viewing highly recommended.