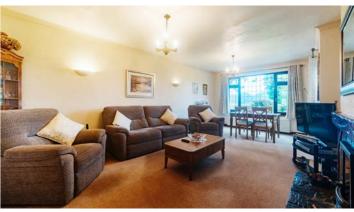

Stepping into the lounge, one is immediately drawn to the charming feature fireplace, which serves as the heart of the room. With its bright and airy ambiance and neutral decor, this space exudes tranquility and warmth. Large windows allow natural light to flood in as well as providing an uninhibited open view across farmland towards Harrock Hill, perfect for family gatherings or intimate evenings. The open layout seamlessly connects the lounge to the dining area, making it an ideal setting for entertaining friends or enjoying casual meals together.