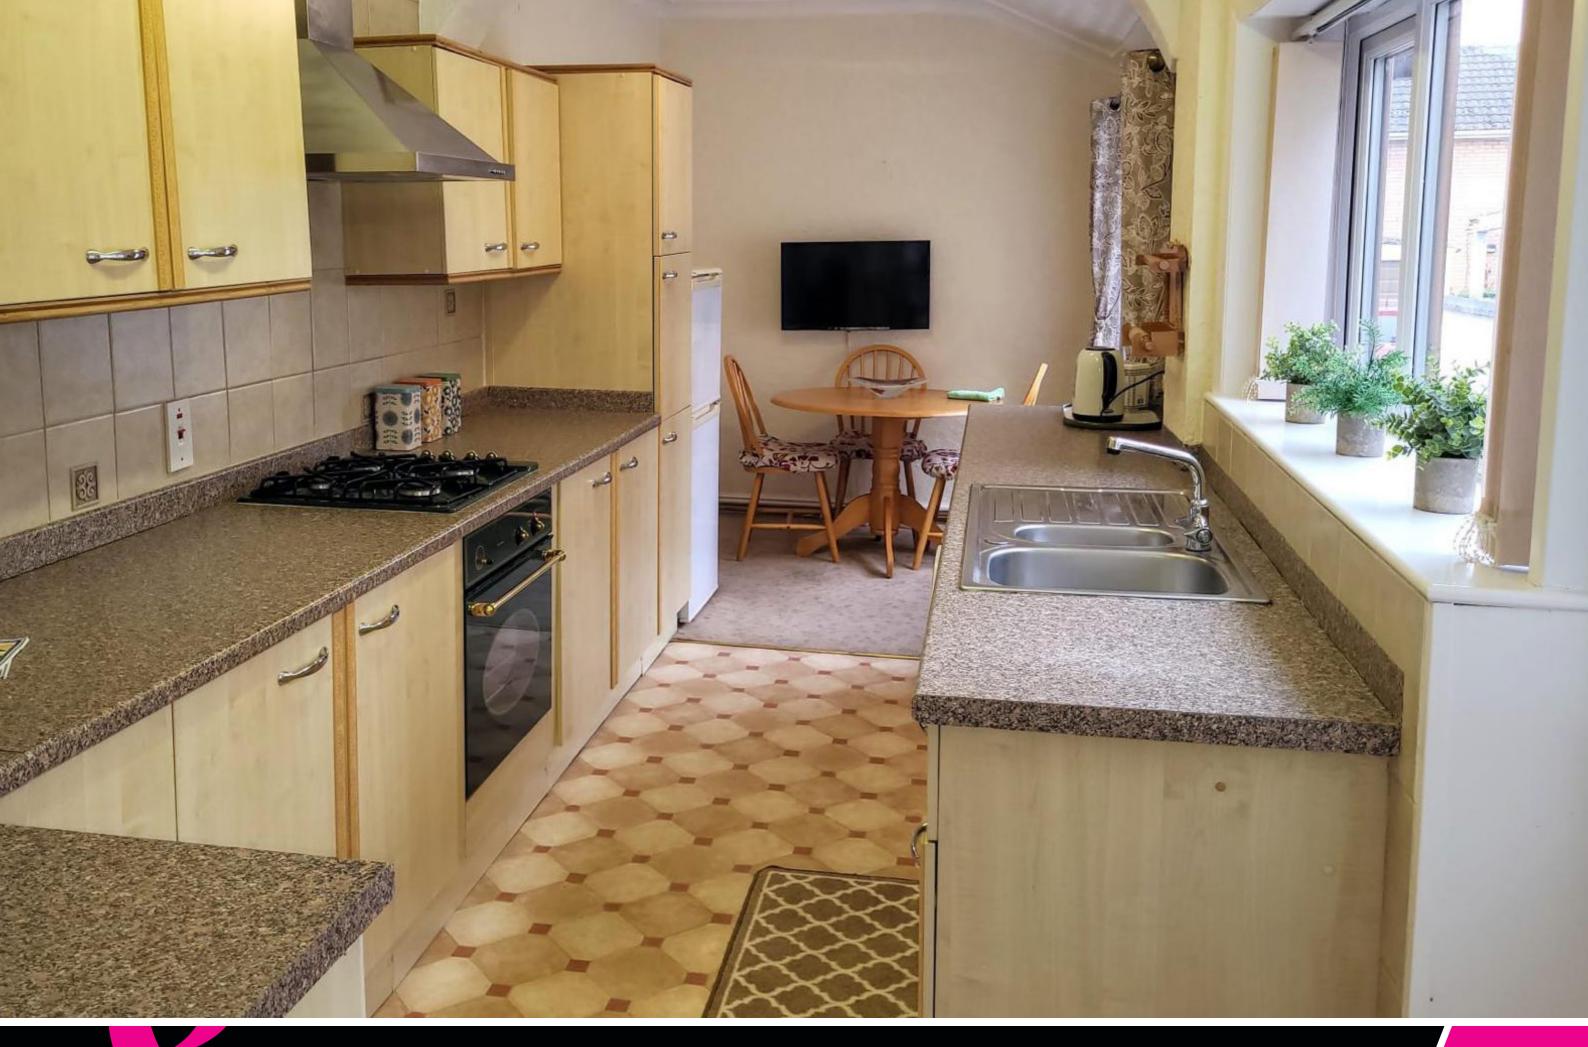

Topon entering the property, the ground floor offers two inviting reception rooms, with a feature fireplace in the middle room, creating a warm and homely atmosphere. The rear of the property houses a spacious galley dining kitchen, fully fitted with a range of wall, base, and tower units, alongside a selection of integrated appliances. There is also a dining area for family meals and an adjoining outhouse/utility space for additional convenience. The ground floor layout is designed for modern living, balancing functionality with a welcoming aesthetic.