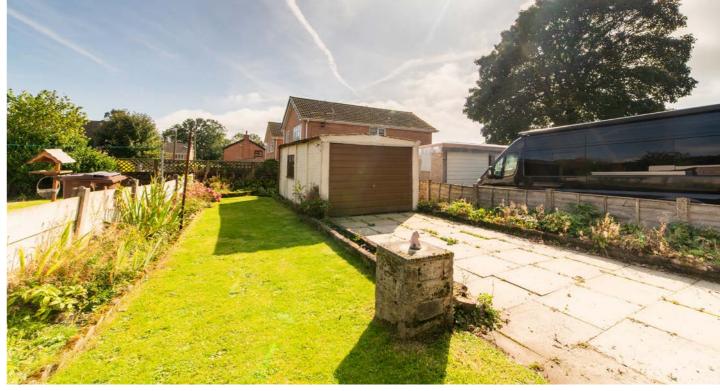

Externally, this charming mid-terrace home boasts attractive curb appeal, with a well-maintained front approach featuring a traditional brick façade. The property benefits from a private rear garden which includes both a paved courtyard and a lush lawn bordered by a range of mature shrubs and plants, creating a tranquil space ideal for outdoor dining or entertaining. A detached garage located at the rear of the garden adds further appeal, offering ample storage or parking.

The garden at the rear of the property offers a peaceful outdoor space with a private, enclosed courtyard leading to a well-maintained lawn. With plenty of room for entertaining, relaxation, and gardening, the outdoor area provides a perfect escape. Additionally, the detached garage offers versatile storage options or secure off-road parking.