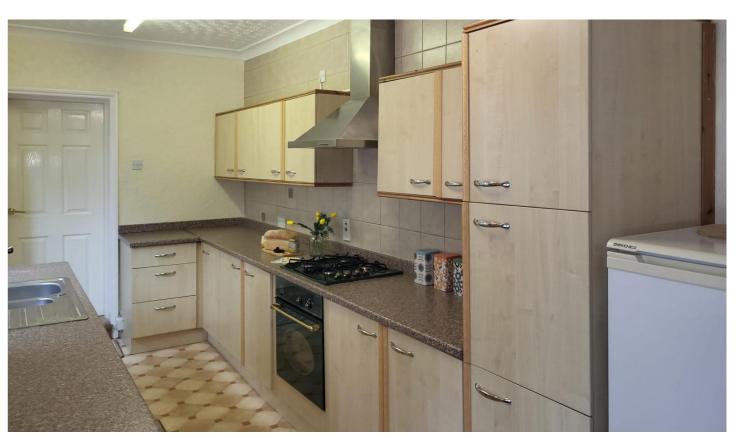

Topon entering the property, the ground floor offers two inviting reception rooms, with a feature fireplace in the middle room, creating a warm and homely atmosphere. The rear of the property houses a spacious galley dining kitchen, fully fitted with a range of wall, base, and tower units, alongside a selection of integrated appliances. There is also a dining area for family meals and an adjoining outhouse/utility space for additional convenience. The ground floor layout is designed for modern living, balancing functionality with a welcoming aesthetic.