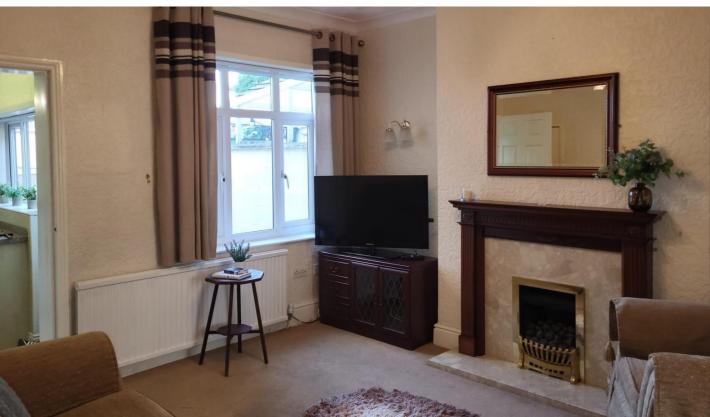

Topon entering the property, the ground floor offers two inviting reception rooms, with a feature fireplace in the middle room, creating a warm and homely atmosphere. The rear of the property houses a spacious galley dining kitchen, fully fitted with a range of wall, base, and tower units, alongside a selection of integrated appliances. There is also a dining area for family meals and an adjoining outhouse/utility space for additional convenience. The ground floor layout is designed for modern living, balancing functionality with a welcoming aesthetic.