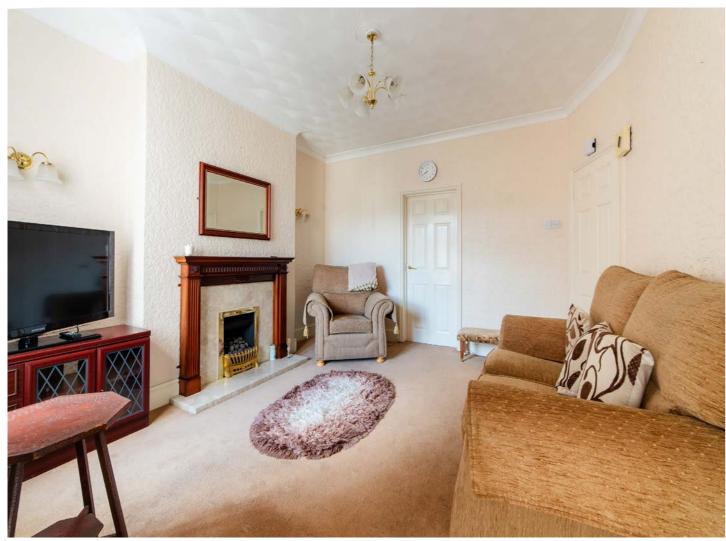

Topon entering the property, the ground floor offers two inviting reception rooms, with a feature fireplace in the middle room, creating a warm and homely atmosphere. The rear of the property houses a spacious galley dining kitchen, fully fitted with a range of wall, base, and tower units, alongside a selection of integrated appliances. There is also a dining area for family meals and an adjoining outhouse/utility space for additional convenience. The ground floor layout is designed for modern living, balancing functionality with a welcoming aesthetic.