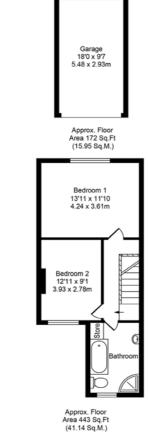

## Total Approx. Floor Area 1259 Sq.ft. (117.00 Sq.M.)

Whilst every effort is made to accurately reproduce these floor plans, measurements are approximate, not to scale and for illustrative purposes only

Upstairs, the property offers two generous double bedrooms, both neutrally decorated and providing pleasant outlooks over the surrounding area. Each bedroom offers plenty of natural light and storage space, making them ideal for restful retreats. The modern family bathroom is beautifully designed, featuring a corner shower, WC, bathtub, and wash hand basin, all finished in a clean, tiled style that complements the contemporary feel of the property.

Externally, this charming mid-terrace home boasts attractive curb appeal, with a well-maintained front approach featuring a traditional brick façade. The property benefits from a private rear garden which includes both a paved courtyard and a lush lawn bordered by a range of mature shrubs and plants, creating a tranquil space ideal for outdoor dining or entertaining. A detached garage located at the rear of the garden adds further appeal, offering ample storage or parking.