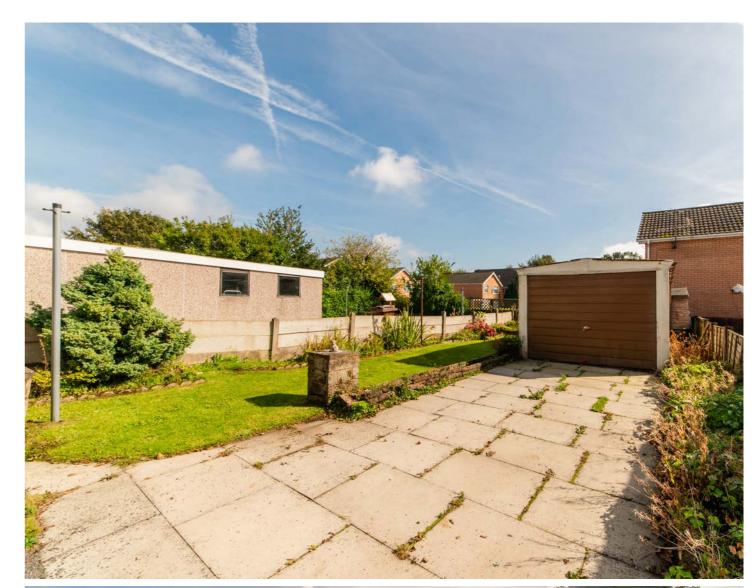

Externally, this charming mid-terrace home boasts attractive curb appeal, with a well-maintained front approach featuring a traditional brick façade. The property benefits from a private rear garden which includes both a paved courtyard and a lush lawn bordered by a range of mature shrubs and plants, creating a tranquil space ideal for outdoor dining or entertaining. A detached garage located at the rear of the garden adds further appeal, offering ample storage or parking.

The garden at the rear of the property offers a peaceful outdoor space with a private, enclosed courtyard leading to a well-maintained lawn. With plenty of room for entertaining, relaxation, and gardening, the outdoor area provides a perfect escape. Additionally, the detached garage offers versatile storage options or secure off-road parking.