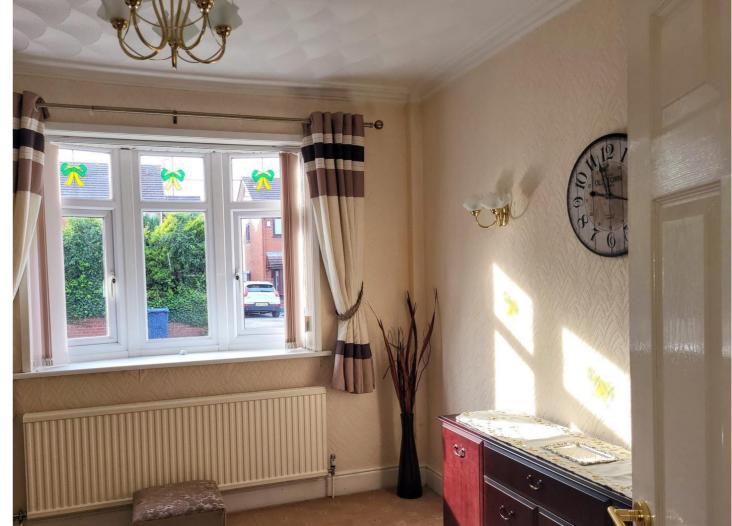

Topon entering the property, the ground floor offers two inviting reception rooms, with a feature fireplace in the middle room, creating a warm and homely atmosphere. The rear of the property houses a spacious galley dining kitchen, fully fitted with a range of wall, base, and tower units, alongside a selection of integrated appliances. There is also a dining area for family meals and an adjoining outhouse/utility space for additional convenience. The ground floor layout is designed for modern living, balancing functionality with a welcoming aesthetic.