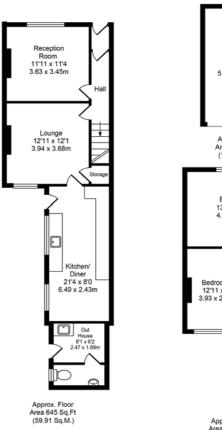

## Total Approx. Floor Area 1259 Sq.ft. (117.00 Sq.M.)

Whilst every effort is made to accurately reproduce these floor plans, measurements are approximate, not to scale and for illustrative purposes only

Topon entering the property, the ground floor offers two inviting reception rooms, with a feature fireplace in the middle room, creating a warm and homely atmosphere. The rear of the property houses a spacious galley dining kitchen, fully fitted with a range of wall, base, and tower units, alongside a selection of integrated appliances. There is also a dining area for family meals and an adjoining outhouse/utility space for additional convenience. The ground floor layout is designed for modern living, balancing functionality with a welcoming aesthetic.