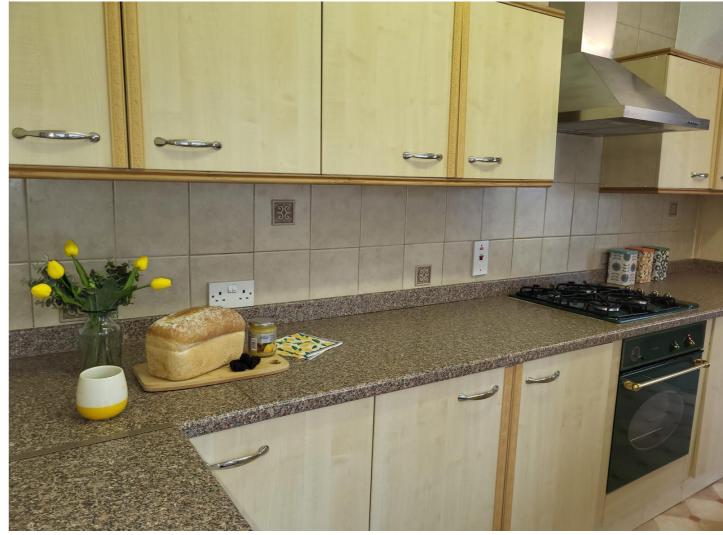

Topon entering the property, the ground floor offers two inviting reception rooms, with a feature fireplace in the middle room, creating a warm and homely atmosphere. The rear of the property houses a spacious galley dining kitchen, fully fitted with a range of wall, base, and tower units, alongside a selection of integrated appliances. There is also a dining area for family meals and an adjoining outhouse/utility space for additional convenience. The ground floor layout is designed for modern living, balancing functionality with a welcoming aesthetic.