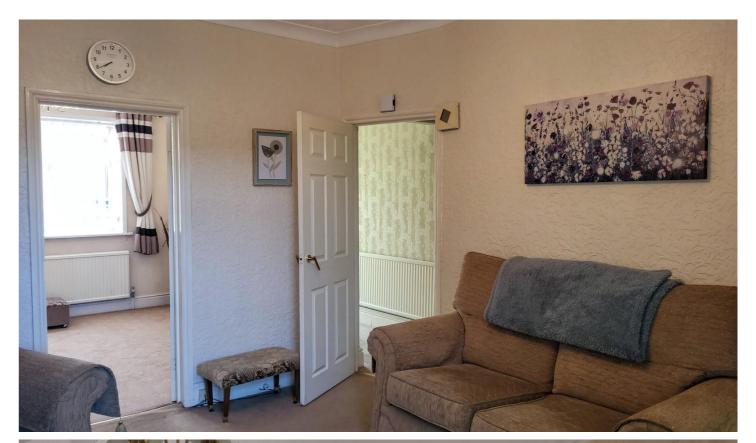

Topon entering the property, the ground floor offers two inviting reception rooms, with a feature fireplace in the middle room, creating a warm and homely atmosphere. The rear of the property houses a spacious galley dining kitchen, fully fitted with a range of wall, base, and tower units, alongside a selection of integrated appliances. There is also a dining area for family meals and an adjoining outhouse/utility space for additional convenience. The ground floor layout is designed for modern living, balancing functionality with a welcoming aesthetic.