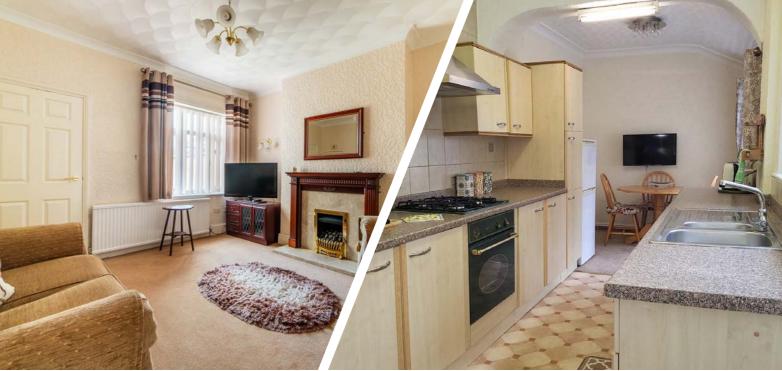

Topon entering the property, the ground floor offers two inviting reception rooms, with a feature fireplace in the middle room, creating a warm and homely atmosphere. The rear of the property houses a spacious galley dining kitchen, fully fitted with a range of wall, base, and tower units, alongside a selection of integrated appliances. There is also a dining area for family meals and an adjoining outhouse/utility space for additional convenience. The ground floor layout is designed for modern living, balancing functionality with a welcoming aesthetic.