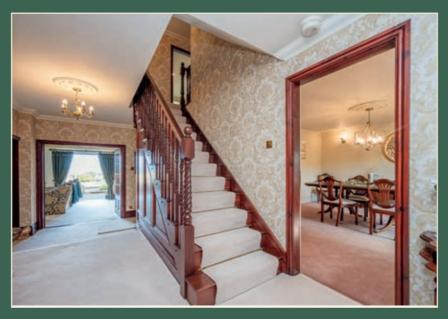

### Light-Filled Spaces

Upon entering, you are greeted by a gracious entrance porch that leads into an impressive reception hallway, setting the tone for the elegance that awaits. A conveniently located two-piece cloakroom/WC adds a touch of practicality. The flowing floor plan boasts three magnificent reception rooms, including an expansive 26-foot main lounge that features a breath taking stone fireplace and a cosy wood-burning stove - perfect for those tranquil evenings by the fire. The fireplace is flanked by two sets of French doors which seamlessly connect to the outside, inviting in natural light and the beauty of the surrounding landscape. Just along the hallway there's a beautifully appointed sitting room with dual aspects providing a serene retreat and an ideal lounge for teenagers, while the spacious formal dining room sets the stage for unforgettable gatherings with family and friends.