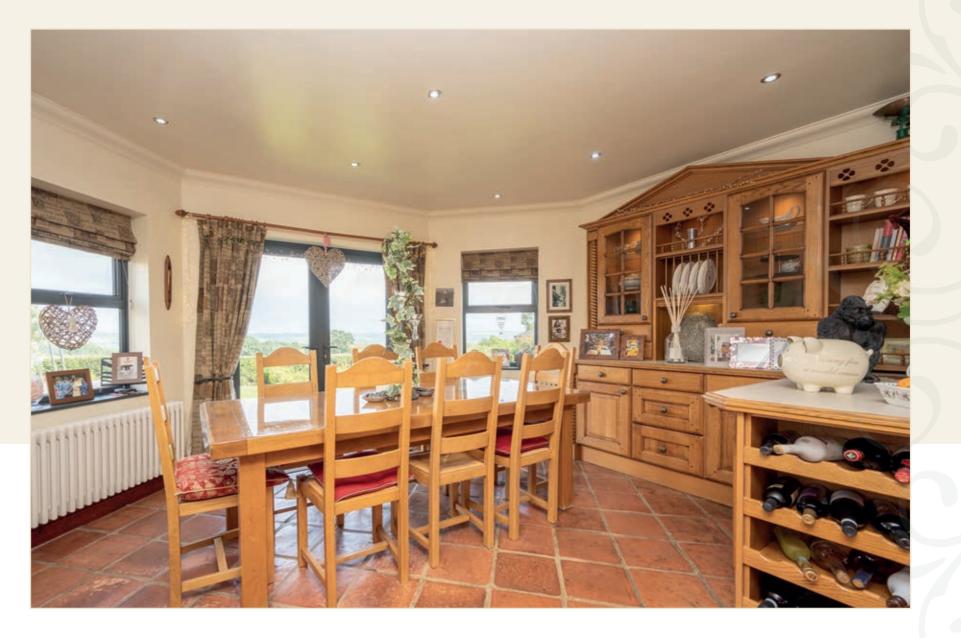

### Light-Filled Spaces

Upon entering, you are greeted by a gracious entrance porch that leads into an impressive reception hallway, setting the tone for the elegance that awaits. A conveniently located two-piece cloakroom/WC adds a touch of practicality. The flowing floor plan boasts three magnificent reception rooms, including an expansive 26-foot main lounge that features a breath taking stone fireplace and a cosy wood-burning stove - perfect for those tranquil evenings by the fire. The fireplace is flanked by two sets of French doors which seamlessly connect to the outside, inviting in natural light and the beauty of the surrounding landscape. Just along the hallway there's a beautifully appointed sitting room with dual aspects providing a serene retreat and an ideal lounge for teenagers, while the spacious formal dining room sets the stage for unforgettable gatherings with family and friends.