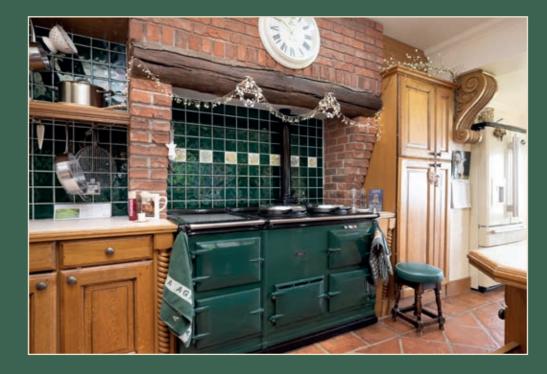

#### Feast Your Eyes

The home office offers a quiet space for productivity, but the pièce de résistance is undoubtedly the fabulous open-plan family dining kitchen. Here, you'll find a bespoke hand-crafted solid oak kitchen that exudes sophistication, featuring ample workspace, an AGA stove, a classic Belfast sink, and a central island making it a culinary haven for any chef. High-quality integrated appliances ensure functionality, while the generous dining area, adorned with French doors that invite access out onto the rear patio. Completing the ground floor accommodation is a practical utility room, ensuring that every detail has been thoughtfully considered for modern living.