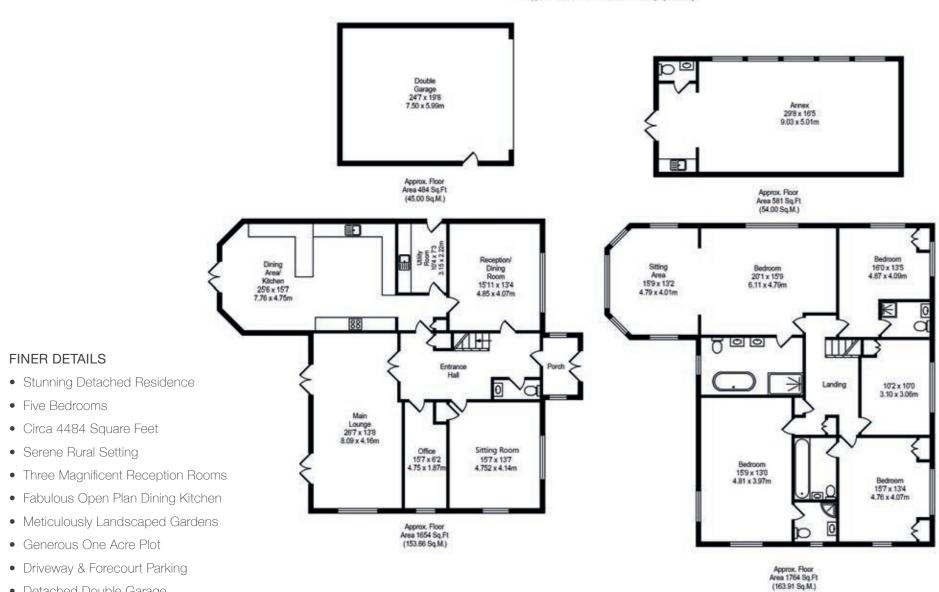

Whilst every effort is made to accurately reproduce these floor plans,measurements are approximate not to scale and for illustrative purposes only

Driveway & Forecourt Parking

Detached Double Garage

Generous One Acre Plot

FINER DETAILS

Five Bedrooms

Circa 4484 Square Feet

Serene Rural Setting