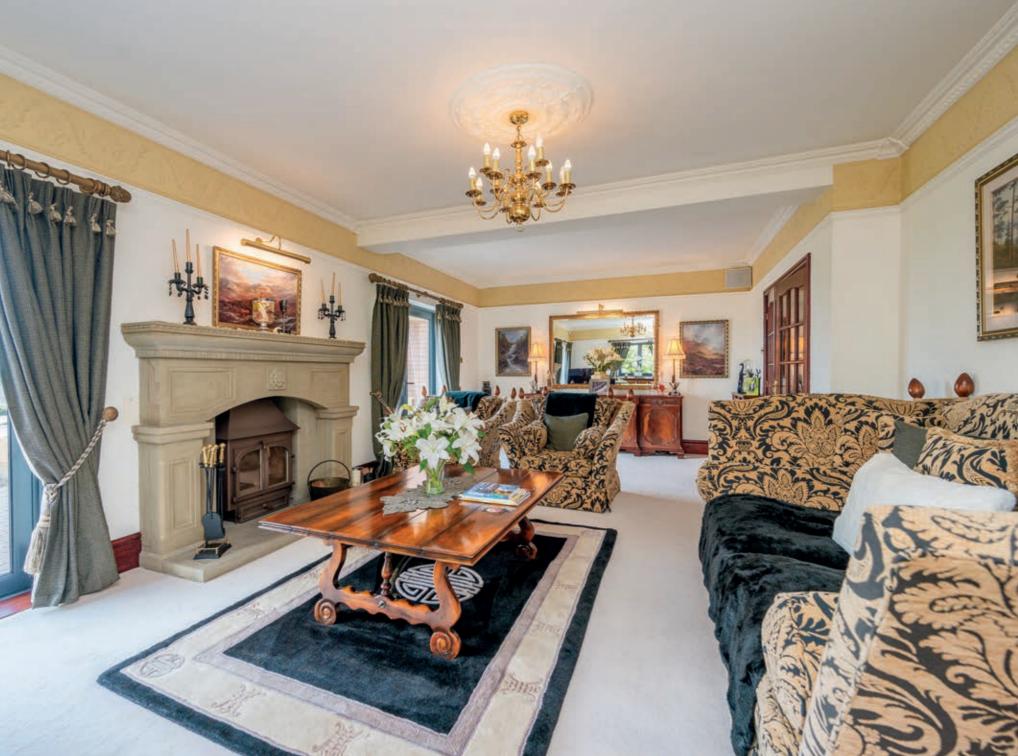

### Light-Filled Spaces

Upon entering, you are greeted by a gracious entrance porch that leads into an impressive reception hallway, setting the tone for the elegance that awaits. A conveniently located two-piece cloakroom/WC adds a touch of practicality. The flowing floor plan boasts three magnificent reception rooms, including an expansive 26-foot main lounge that features a breath taking stone fireplace and a cosy wood-burning stove - perfect for those tranquil evenings by the fire. The fireplace is flanked by two sets of French doors which seamlessly connect to the outside, inviting in natural light and the beauty of the surrounding landscape. Just along the hallway there's a beautifully appointed sitting room with dual aspects providing a serene retreat and an ideal lounge for teenagers, while the spacious formal dining room sets the stage for unforgettable gatherings with family and friends.