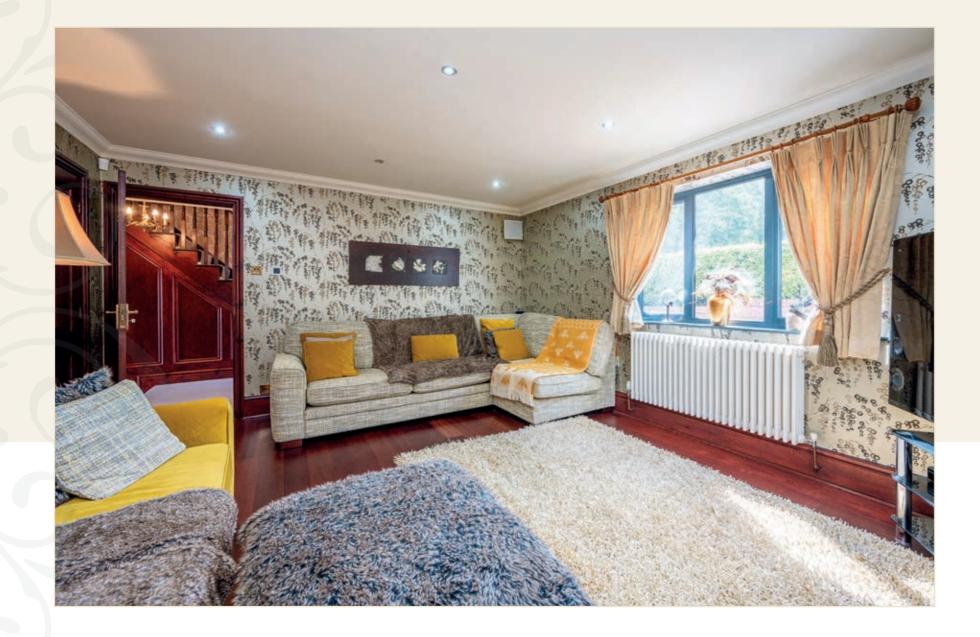

### Light-Filled Spaces

Upon entering, you are greeted by a gracious entrance porch that leads into an impressive reception hallway, setting the tone for the elegance that awaits. A conveniently located two-piece cloakroom/WC adds a touch of practicality. The flowing floor plan boasts three magnificent reception rooms, including an expansive 26-foot main lounge that features a breath taking stone fireplace and a cosy wood-burning stove - perfect for those tranquil evenings by the fire. The fireplace is flanked by two sets of French doors which seamlessly connect to the outside, inviting in natural light and the beauty of the surrounding landscape. Just along the hallway there's a beautifully appointed sitting room with dual aspects providing a serene retreat and an ideal lounge for teenagers, while the spacious formal dining room sets the stage for unforgettable gatherings with family and friends.