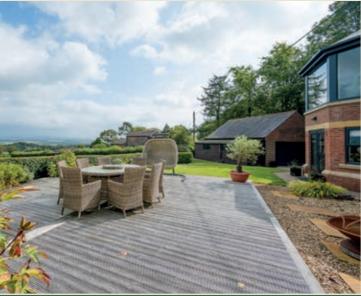

# Beautiful Surroundings

The beautiful wrap-around, formal gardens boast swathes of perfectly manicured lawns, expansive patio areas ideal for outdoor entertaining, and charming gravelled spots for leisurely afternoons. A stylish patio decking area enhances the outdoor experience, surrounded by lushly planted borders and beds that add to the garden's charm. All of this is bordered by greenbelt farmland, offering magnificent views that stretch for miles and create a serene, picturesque environment. Additionally, a detached bungalow on the grounds provides perfect ancillary accommodation, ideal for co-dependents, complete with plumbing and toilet facilities, ensuring comfort and convenience. A timber garden shed adds further utility to this exceptional property.