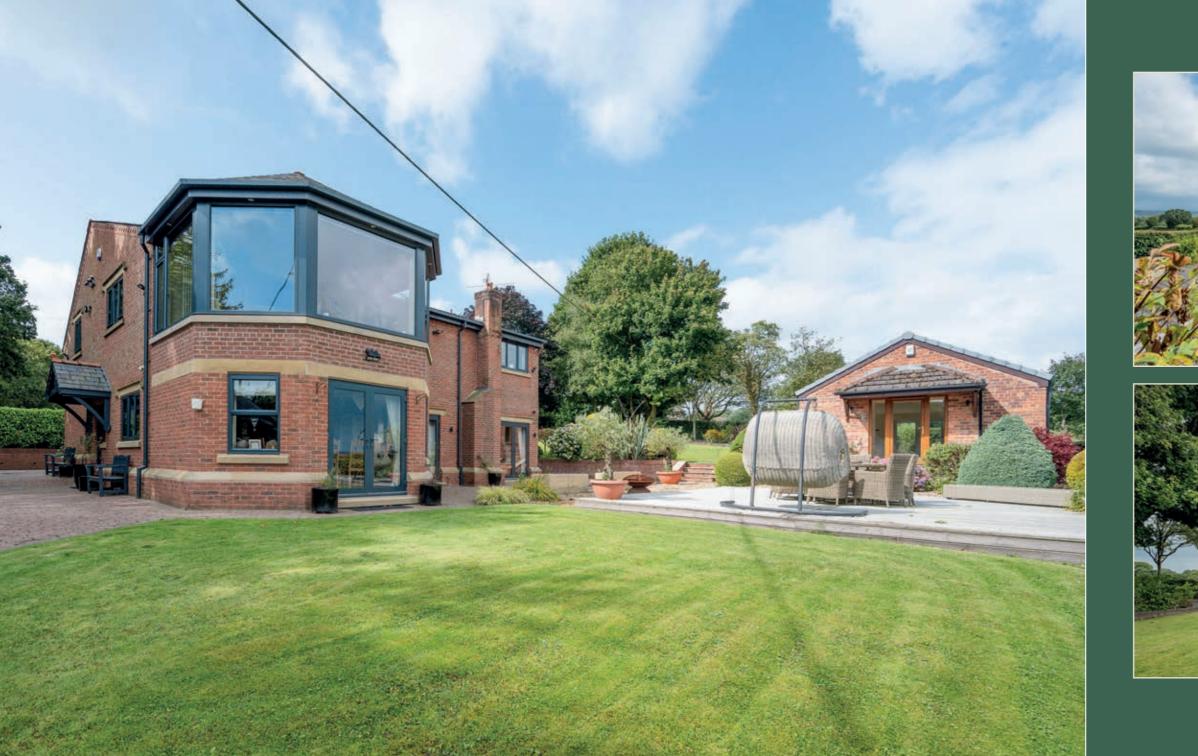

Accessed through large private electronic gates, the property sits on a generous one-acre plot along a quiet country lane, surrounded by picturesque farmland. The extensive block-paved driveway and forecourt provide ample parking, complemented by a detached double garage equipped with electronic up-and-over doors, power, and lighting for your convenience.

# Beautiful Surroundings

The beautiful wrap-around, formal gardens boast swathes of perfectly manicured lawns, expansive patio areas ideal for outdoor entertaining, and charming gravelled spots for leisurely afternoons. A stylish patio decking area enhances the outdoor experience, surrounded by lushly planted borders and beds that add to the garden's charm. All of this is bordered by greenbelt farmland, offering magnificent views that stretch for miles and create a serene, picturesque environment. Additionally, a detached bungalow on the grounds provides perfect ancillary accommodation, ideal for co-dependents, complete with plumbing and toilet facilities, ensuring comfort and convenience. A timber garden shed adds further utility to this exceptional property.