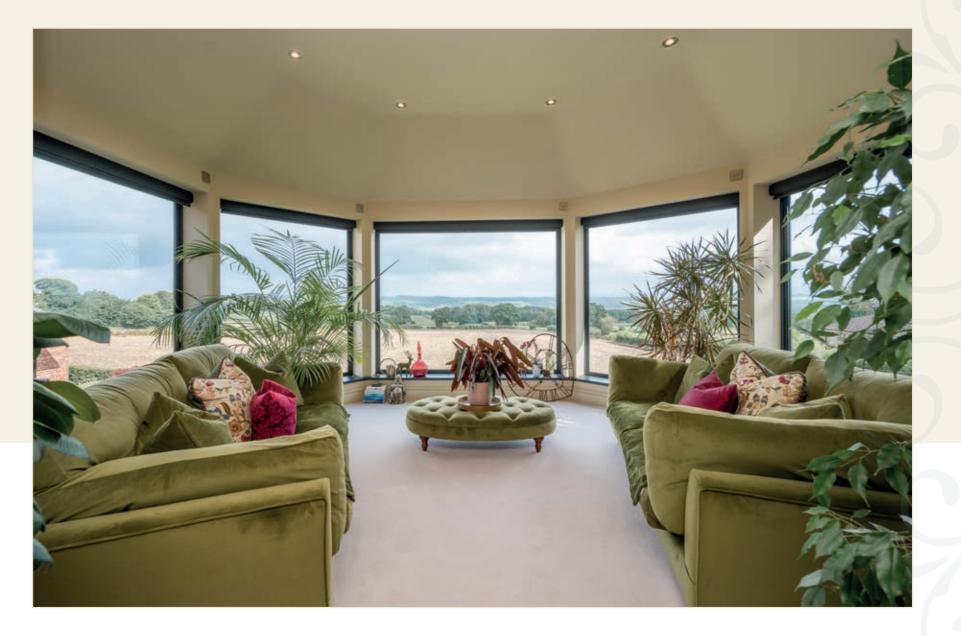

#### Embrace Serenity

As you ascend to the first floor, you're greeted by a spacious landing that leads to five sumptuous bedrooms, each designed for ultimate comfort and luxury. Four of these bedrooms are generously sized doubles, while the magnificent master suite is a true sanctuary, complete with a cosy sitting area and an expansive five-piece en-suite bathroom that rivals the elegance of a boutique country hotel, adorned with exquisite tiling, this lavish retreat is the perfect place to unwind. The sitting area features impressive floor-to-ceiling picture windows that envelop you, flooding the space with natural light and offering breath taking, panoramic views of the idyllic countryside. This fabulous space invites you to sit back, relax, and immerse yourself in the stunning scenery - truly a remarkable spot for reading, daydreaming, or simply basking in the beauty of your surroundings.