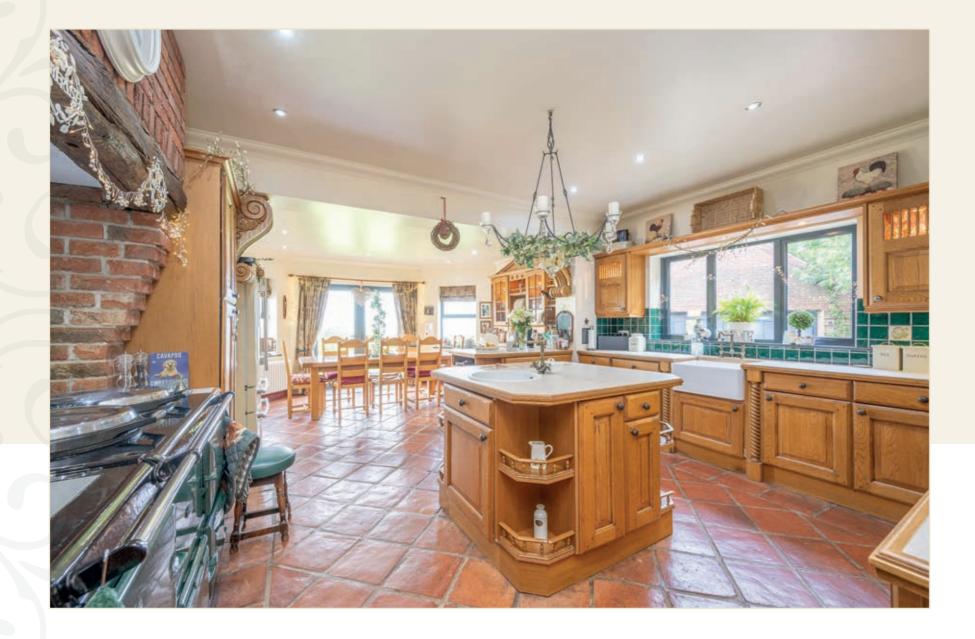

#### Feast Your Eyes

The home office offers a quiet space for productivity, but the pièce de résistance is undoubtedly the fabulous open-plan family dining kitchen. Here, you'll find a bespoke hand-crafted solid oak kitchen that exudes sophistication, featuring ample workspace, an AGA stove, a classic Belfast sink, and a central island making it a culinary haven for any chef. High-quality integrated appliances ensure functionality, while the generous dining area, adorned with French doors that invite access out onto the rear patio. Completing the ground floor accommodation is a practical utility room, ensuring that every detail has been thoughtfully considered for modern living.