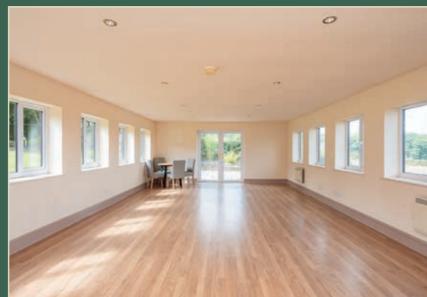

#### Feast Your Eyes

The home office offers a quiet space for productivity, but the pièce de résistance is undoubtedly the fabulous open-plan family dining kitchen. Here, you'll find a bespoke hand-crafted solid oak kitchen that exudes sophistication, featuring ample workspace, an AGA stove, a classic Belfast sink, and a central island making it a culinary haven for any chef. High-quality integrated appliances ensure functionality, while the generous dining area, adorned with French doors that invite access out onto the rear patio. Completing the ground floor accommodation is a practical utility room, ensuring that every detail has been thoughtfully considered for modern living.