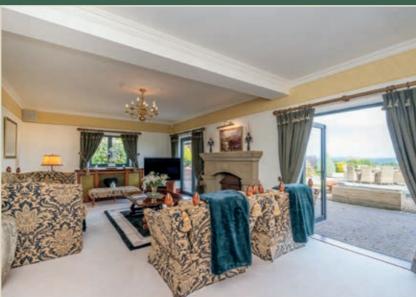

### Light-Filled Spaces

Upon entering, you are greeted by a gracious entrance porch that leads into an impressive reception hallway, setting the tone for the elegance that awaits. A conveniently located two-piece cloakroom/WC adds a touch of practicality. The flowing floor plan boasts three magnificent reception rooms, including an expansive 26-foot main lounge that features a breath taking stone fireplace and a cosy wood-burning stove - perfect for those tranquil evenings by the fire. The fireplace is flanked by two sets of French doors which seamlessly connect to the outside, inviting in natural light and the beauty of the surrounding landscape. Just along the hallway there's a beautifully appointed sitting room with dual aspects providing a serene retreat and an ideal lounge for teenagers, while the spacious formal dining room sets the stage for unforgettable gatherings with family and friends.