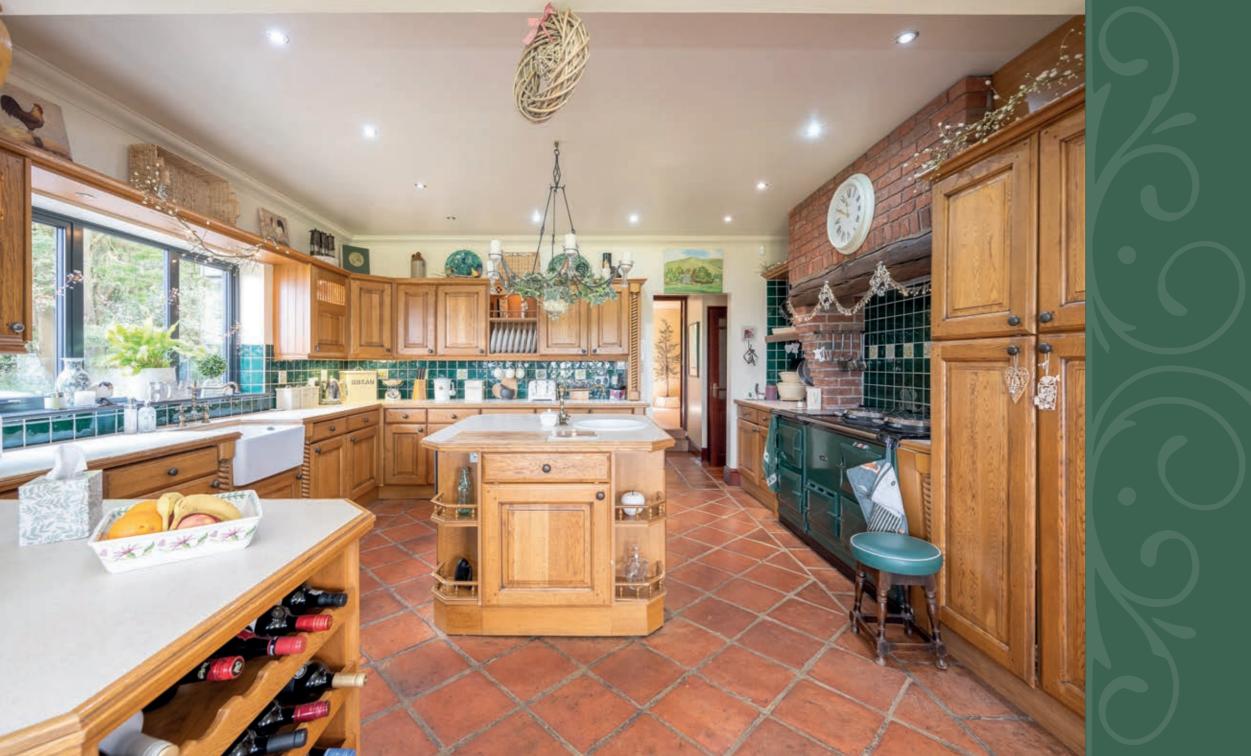

#### Feast Your Eyes

The home office offers a quiet space for productivity, but the pièce de résistance is undoubtedly the fabulous open-plan family dining kitchen. Here, you'll find a bespoke hand-crafted solid oak kitchen that exudes sophistication, featuring ample workspace, an AGA stove, a classic Belfast sink, and a central island making it a culinary haven for any chef. High-quality integrated appliances ensure functionality, while the generous dining area, adorned with French doors that invite access out onto the rear patio. Completing the ground floor accommodation is a practical utility room, ensuring that every detail has been thoughtfully considered for modern living.