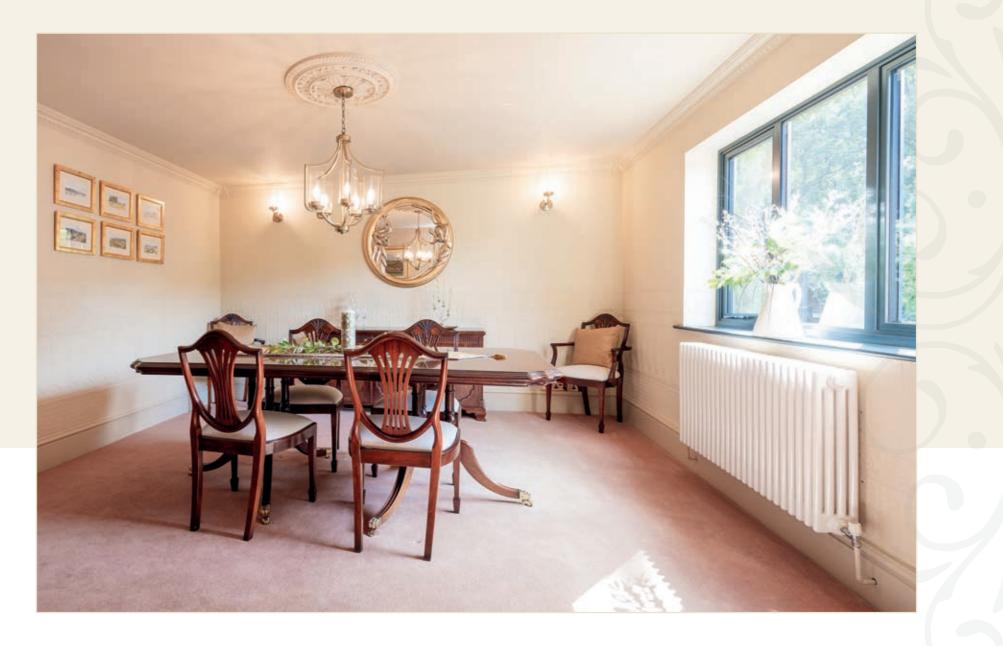

### Light-Filled Spaces

Upon entering, you are greeted by a gracious entrance porch that leads into an impressive reception hallway, setting the tone for the elegance that awaits. A conveniently located two-piece cloakroom/WC adds a touch of practicality. The flowing floor plan boasts three magnificent reception rooms, including an expansive 26-foot main lounge that features a breath taking stone fireplace and a cosy wood-burning stove - perfect for those tranquil evenings by the fire. The fireplace is flanked by two sets of French doors which seamlessly connect to the outside, inviting in natural light and the beauty of the surrounding landscape. Just along the hallway there's a beautifully appointed sitting room with dual aspects providing a serene retreat and an ideal lounge for teenagers, while the spacious formal dining room sets the stage for unforgettable gatherings with family and friends.