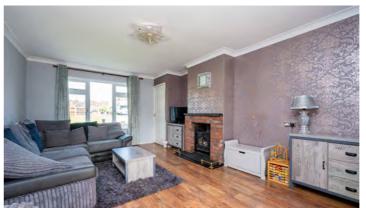

The property itself is approached via a private driveway leading to a detached garage, offering ample off-road parking. Upon entering the property, you are welcomed into a large, neutrally decorated living room, bathed in natural light from the windows and modern patio doors that open out onto the garden. The ground floor also boasts a spacious open-plan dining kitchen, fitted with an array of wall, base, and tower units, complete with integrated appliances and stylish contrasting work surfaces. The kitchen is designed to be both functional and elegant, with an ample dining area that is perfect for family meals or entertaining guests.