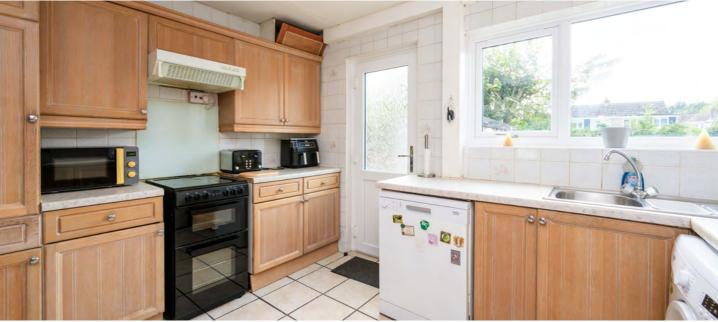

The property itself is approached via a private driveway leading to a detached garage, offering ample off-road parking. Upon entering the property, you are welcomed into a large, neutrally decorated living room, bathed in natural light from the windows and modern patio doors that open out onto the garden. The ground floor also boasts a spacious open-plan dining kitchen, fitted with an array of wall, base, and tower units, complete with integrated appliances and stylish contrasting work surfaces. The kitchen is designed to be both functional and elegant, with an ample dining area that is perfect for family meals or entertaining guests.