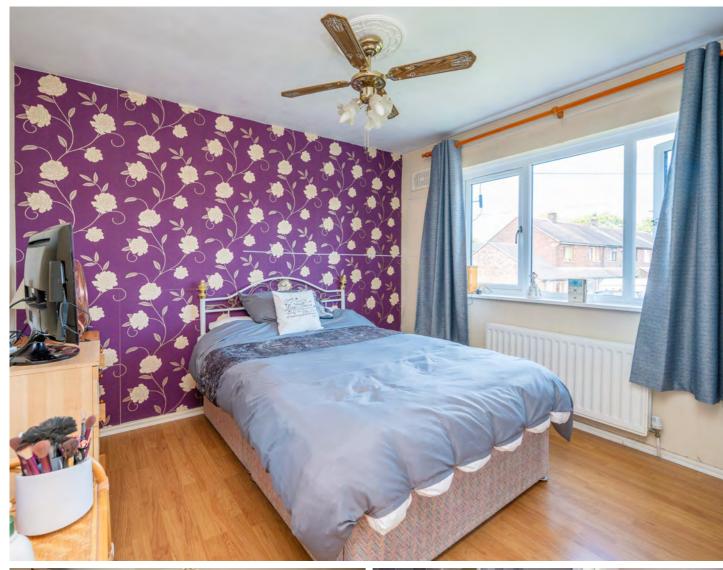

The first floor offers three well-proportioned bedrooms, two of which are double in size and feature neutral decor. Integrated storage solutions are provided, ensuring ample space for all your belongings. The property is well-served by a modern family bathroom, which includes a bath with an overhead shower, a vanity wash hand basin, and a separate WC. Additionally, the internal accommodation is complemented by a spacious loft room, accessible via a pull-down ladder, providing extra storage or potential for further development.