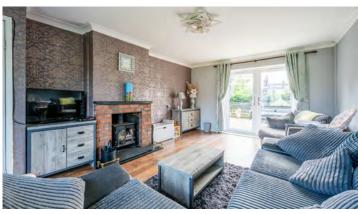

The property itself is approached via a private driveway leading to a detached garage, offering ample off-road parking. Upon entering the property, you are welcomed into a large, neutrally decorated living room, bathed in natural light from the windows and modern patio doors that open out onto the garden. The ground floor also boasts a spacious open-plan dining kitchen, fitted with an array of wall, base, and tower units, complete with integrated appliances and stylish contrasting work surfaces. The kitchen is designed to be both functional and elegant, with an ample dining area that is perfect for family meals or entertaining guests.