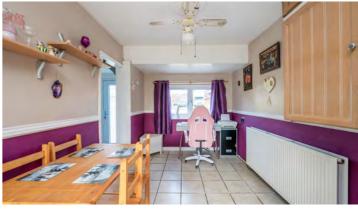

The property itself is approached via a private driveway leading to a detached garage, offering ample off-road parking. Upon entering the property, you are welcomed into a large, neutrally decorated living room, bathed in natural light from the windows and modern patio doors that open out onto the garden. The ground floor also boasts a spacious open-plan dining kitchen, fitted with an array of wall, base, and tower units, complete with integrated appliances and stylish contrasting work surfaces. The kitchen is designed to be both functional and elegant, with an ample dining area that is perfect for family meals or entertaining guests.