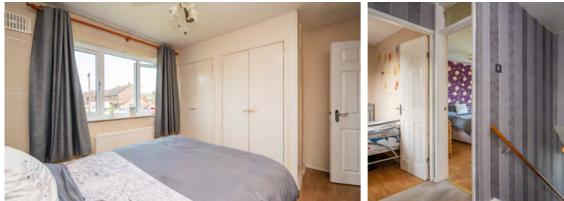

The first floor offers three well-proportioned bedrooms, two of which are double in size and feature neutral decor. Integrated storage solutions are provided, ensuring ample space for all your belongings. The property is well-served by a modern family bathroom, which includes a bath with an overhead shower, a vanity wash hand basin, and a separate WC. Additionally, the internal accommodation is complemented by a spacious loft room, accessible via a pull-down ladder, providing extra storage or potential for further development.