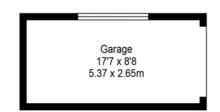

Approx. Floor Area 151 Sq.Ft (14.04 Sq.M.)

Approx. Floor Area 212 Sq.Ft (19.71 Sq.M.)

Approx. Floor Area 445 Sq.Ft (41.30 Sq.M.)

Approx. Floor Area 442 Sq.Ft (41.04 Sq.M.)

Every care has been taken with the preparation of this Sales Brochure but it is for general guidance only and complete accuracy cannot be guaranteed. If there is any point, which is of particular importance professional verification should be sought. This Sales Brochure does not constitute a contract or part of a contract. We are not qualified to verify tenure of property. Prospective purchasers should seek clarification from their solicitor or verify the tenure of this property for themselves by visiting www.landregisteronline.gov.uk. The mention of any appliances, fixtures or fittings does not imply they are in working order. Photographs are reproduced for general information and it cannot be inferred that any item shown is included in the sale. All dimensions are approximate.

The property itself is approached via a private driveway leading to a detached garage, offering ample off-road parking. Upon entering the property, you are welcomed into a large, neutrally decorated living room, bathed in natural light from the windows and modern patio doors that open out onto the garden. The ground floor also boasts a spacious open-plan dining kitchen, fitted with an array of wall, base, and tower units, complete with integrated appliances and stylish contrasting work surfaces. The kitchen is designed to be both functional and elegant, with an ample dining area that is perfect for family meals or entertaining guests.