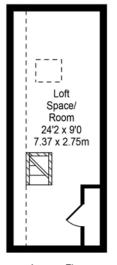

Approx. Floor Area 151 Sq.Ft (14.04 Sq.M.)

Approx. Floor Area 212 Sq.Ft (19.71 Sq.M.)

Approx. Floor Area 445 Sq.Ft (41.30 Sq.M.)

Approx. Floor Area 442 Sq.Ft (41.04 Sq.M.)

Every care has been taken with the preparation of this Sales Brochure but it is for general guidance only and complete accuracy cannot be guaranteed. If there is any point, which is of particular importance professional verification should be sought. This Sales Brochure does not constitute a contract or part of a contract. We are not qualified to verify tenure of property. Prospective purchasers should seek clarification from their solicitor or verify the tenure of this property for themselves by visiting www.landregisteronline.gov.uk. The mention of any appliances, fixtures or fittings does not imply they are in working order. Photographs are reproduced for general information and it cannot be inferred that any item shown is included in the sale. All dimensions are approximate.

The first floor offers three well-proportioned bedrooms, two of which are double in size and feature neutral decor. Integrated storage solutions are provided, ensuring ample space for all your belongings. The property is well-served by a modern family bathroom, which includes a bath with an overhead shower, a vanity wash hand basin, and a separate WC. Additionally, the internal accommodation is complemented by a spacious loft room, accessible via a pull-down ladder, providing extra storage or potential for further development.