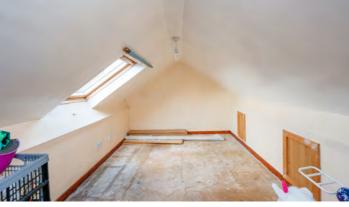

The first floor offers three well-proportioned bedrooms, two of which are double in size and feature neutral decor. Integrated storage solutions are provided, ensuring ample space for all your belongings. The property is well-served by a modern family bathroom, which includes a bath with an overhead shower, a vanity wash hand basin, and a separate WC. Additionally, the internal accommodation is complemented by a spacious loft room, accessible via a pull-down ladder, providing extra storage or potential for further development.