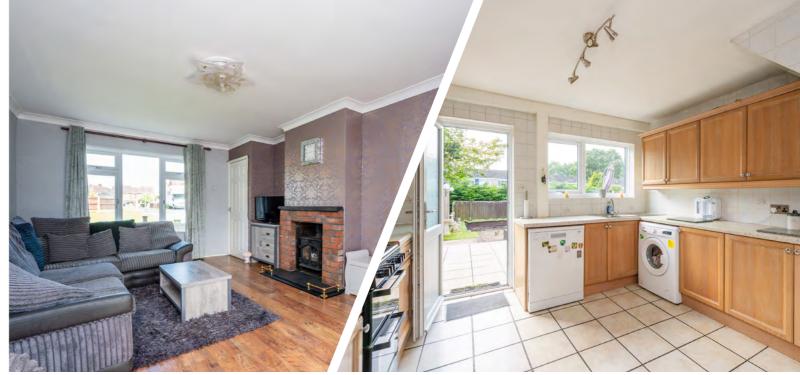

The property itself is approached via a private driveway leading to a detached garage, offering ample off-road parking. Upon entering the property, you are welcomed into a large, neutrally decorated living room, bathed in natural light from the windows and modern patio doors that open out onto the garden. The ground floor also boasts a spacious open-plan dining kitchen, fitted with an array of wall, base, and tower units, complete with integrated appliances and stylish contrasting work surfaces. The kitchen is designed to be both functional and elegant, with an ample dining area that is perfect for family meals or entertaining guests.