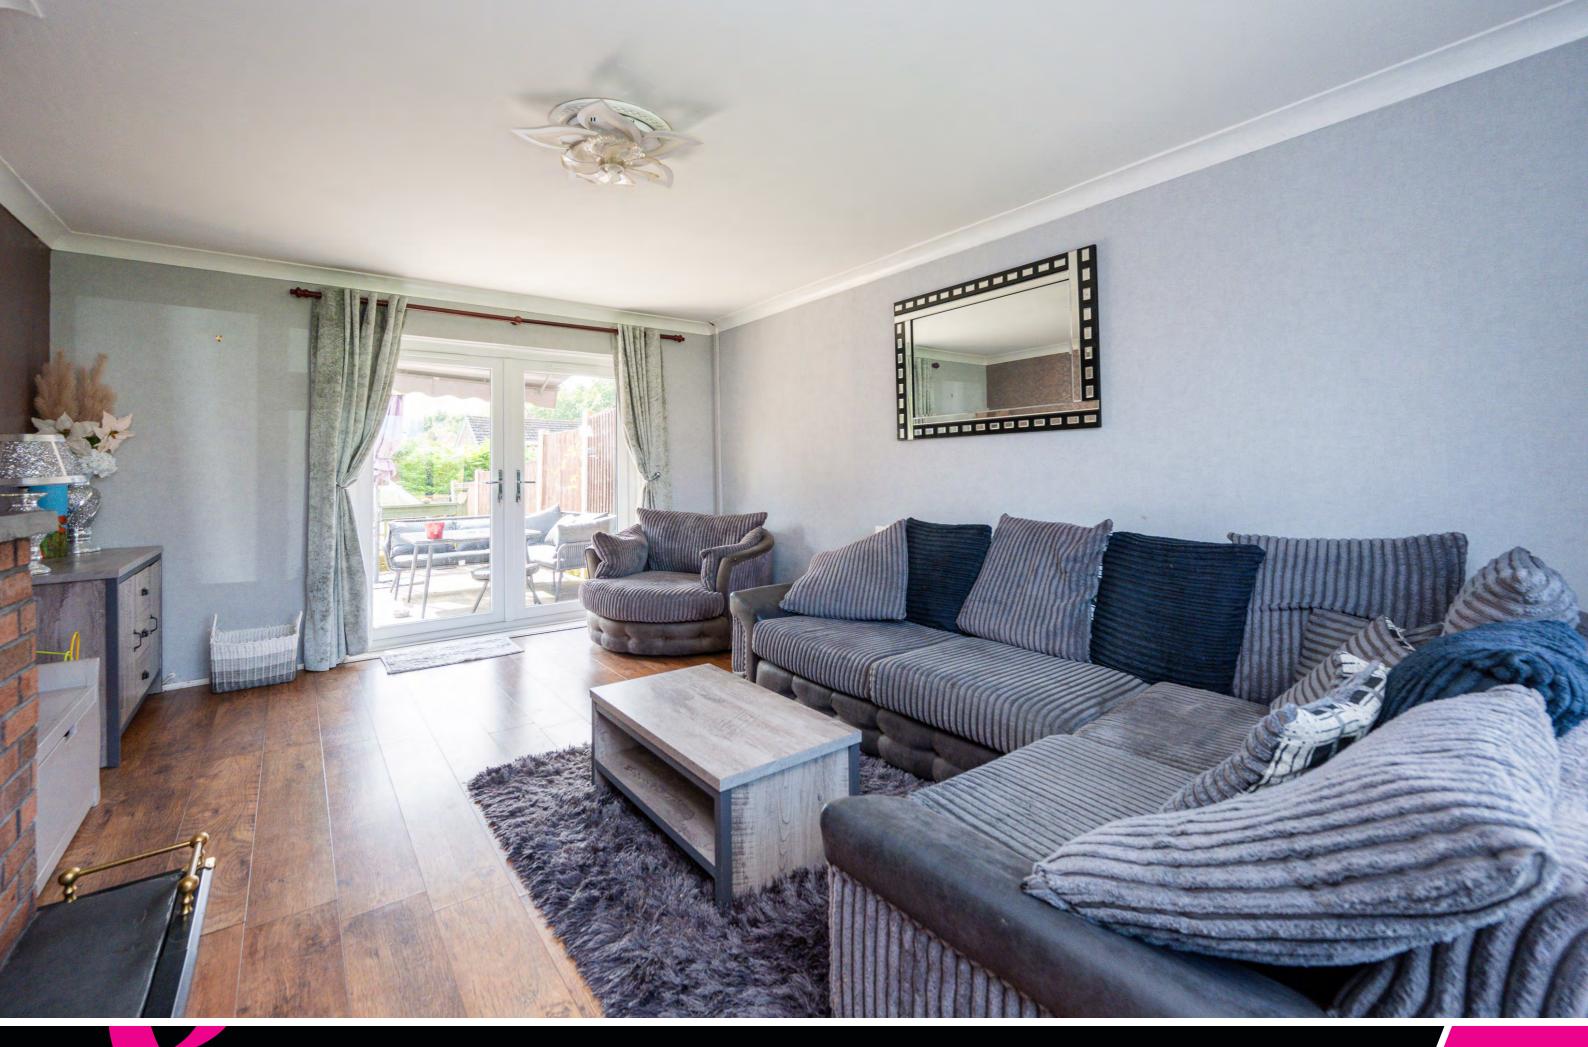

The property itself is approached via a private driveway leading to a detached garage, offering ample off-road parking. Upon entering the property, you are welcomed into a large, neutrally decorated living room, bathed in natural light from the windows and modern patio doors that open out onto the garden. The ground floor also boasts a spacious open-plan dining kitchen, fitted with an array of wall, base, and tower units, complete with integrated appliances and stylish contrasting work surfaces. The kitchen is designed to be both functional and elegant, with an ample dining area that is perfect for family meals or entertaining guests.