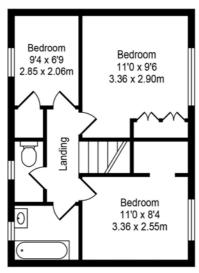

Approx. Floor Area 151 Sq.Ft (14.04 Sq.M.)

Approx. Floor Area 212 Sq.Ft (19.71 Sq.M.)

Approx. Floor Area 445 Sq.Ft (41.30 Sq.M.)

Approx. Floor Area 442 Sq.Ft (41.04 Sq.M.)

Every care has been taken with the preparation of this Sales Brochure but it is for general guidance only and complete accuracy cannot be guaranteed. If there is any point, which is of particular importance professional verification should be sought. This Sales Brochure does not constitute a contract or part of a contract. We are not qualified to verify tenure of property. Prospective purchasers should seek clarification from their solicitor or verify the tenure of this property for themselves by visiting www.landregisteronline.gov.uk. The mention of any appliances, fixtures or fittings does not imply they are in working order. Photographs are reproduced for general information and it cannot be inferred that any item shown is included in the sale. All dimensions are approximate.

The first floor offers three well-proportioned bedrooms, two of which are double in size and feature neutral decor. Integrated storage solutions are provided, ensuring ample space for all your belongings. The property is well-served by a modern family bathroom, which includes a bath with an overhead shower, a vanity wash hand basin, and a separate WC. Additionally, the internal accommodation is complemented by a spacious loft room, accessible via a pull-down ladder, providing extra storage or potential for further development.