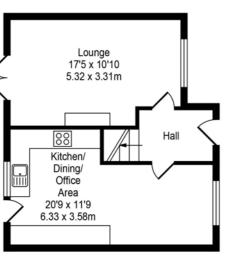

Approx. Floor Area 151 Sq.Ft (14.04 Sq.M.)

Approx. Floor Area 212 Sq.Ft (19.71 Sq.M.)

Approx. Floor Area 445 Sq.Ft (41.30 Sq.M.)

Approx. Floor Area 442 Sq.Ft (41.04 Sq.M.)

Every care has been taken with the preparation of this Sales Brochure but it is for general guidance only and complete accuracy cannot be guaranteed. If there is any point, which is of particular importance professional verification should be sought. This Sales Brochure does not constitute a contract or part of a contract. We are not qualified to verify tenure of property. Prospective purchasers should seek clarification from their solicitor or verify the tenure of this property for themselves by visiting www.landregisteronline.gov.uk. The mention of any appliances, fixtures or fittings does not imply they are in working order. Photographs are reproduced for general information and it cannot be inferred that any item shown is included in the sale. All dimensions are approximate.

The property itself is approached via a private driveway leading to a detached garage, offering ample off-road parking. Upon entering the property, you are welcomed into a large, neutrally decorated living room, bathed in natural light from the windows and modern patio doors that open out onto the garden. The ground floor also boasts a spacious open-plan dining kitchen, fitted with an array of wall, base, and tower units, complete with integrated appliances and stylish contrasting work surfaces. The kitchen is designed to be both functional and elegant, with an ample dining area that is perfect for family meals or entertaining guests.