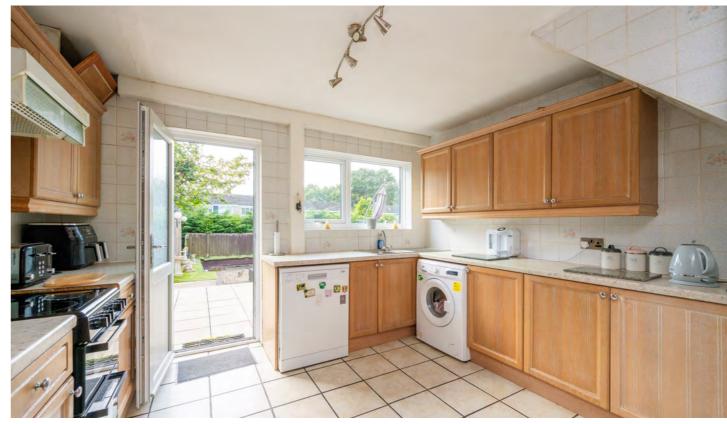

The property itself is approached via a private driveway leading to a detached garage, offering ample off-road parking. Upon entering the property, you are welcomed into a large, neutrally decorated living room, bathed in natural light from the windows and modern patio doors that open out onto the garden. The ground floor also boasts a spacious open-plan dining kitchen, fitted with an array of wall, base, and tower units, complete with integrated appliances and stylish contrasting work surfaces. The kitchen is designed to be both functional and elegant, with an ample dining area that is perfect for family meals or entertaining guests.