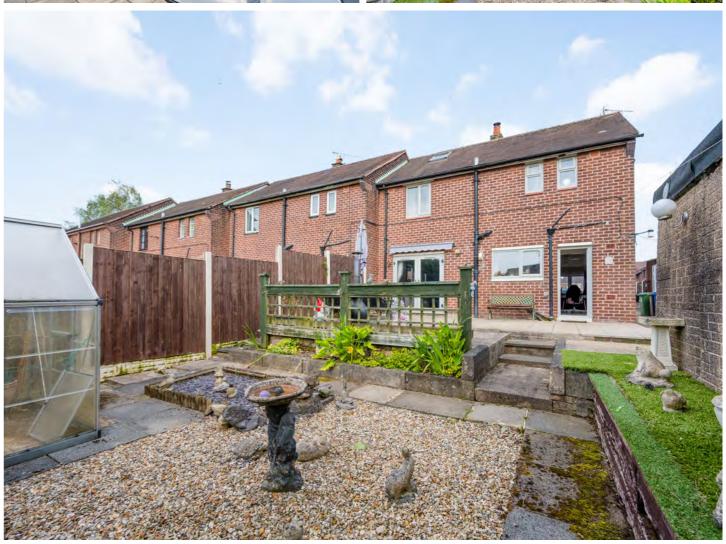

Externally, this home exudes traditional charm, with a well-maintained frontage that enhances its curb appeal. The rear of the property is particularly appealing, with a spacious garden that is not directly overlooked, providing privacy and a peaceful retreat. The garden features a large patio terrace, perfect for outdoor gatherings.