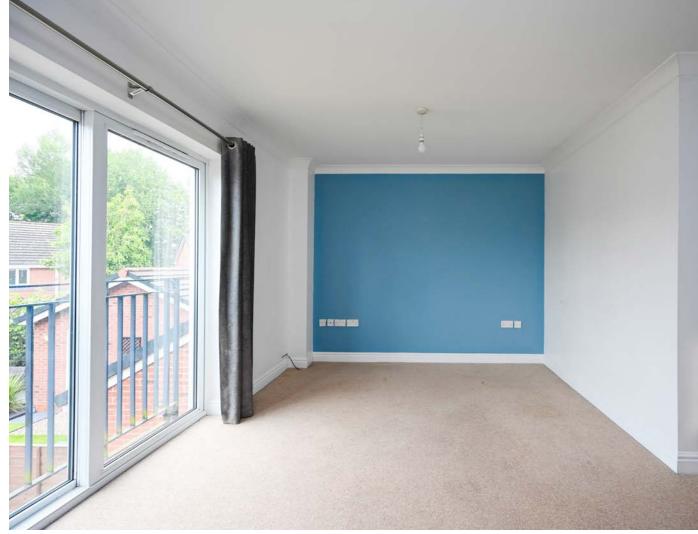

Tpon entering the ground floor, you'll find a spacious main bedroom bathed in natural light, and access to a sleek en-suite bathroom. Moving to the first floor, the property offers a large L-shaped living room, featuring a Juliet balcony that adds elegance and extra light. Adjacent is a modern fitted kitchen, equipped with a range of wall, base, and tower units, integrated appliances, and contrasting work surfaces, providing a functional yet stylish cooking space.