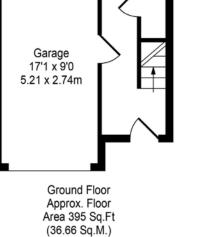

Ormskirk: 01695 570102 arnoldandphillips.com 
 Southport:
 01704778668

 Chorley:
 01257 241173

 Parbold:
 01257 442789

(36.66 Sq.M.)

Approx. Floor Area 395 Sq.Ft (36.66 Sq.M.)

Tenure: We are advised by our client that the property is Leasehold Term of Lease: TBC Years Remaining on Lease: TBC Grounr Rent: £100 p.a. Council Tax Band: D

The exterior of the property is both inviting and practical, with off-road parking available, an integrated garage with utility and handy storage space. The property's stylish façade is enhanced by well-maintained landscaping, contributing to its curb appeal. The welcoming approach is further accentuated by modern French patio doors that open from the ground-floor bedroom into the private rear garden, creating a seamless indoor-outdoor living experience.