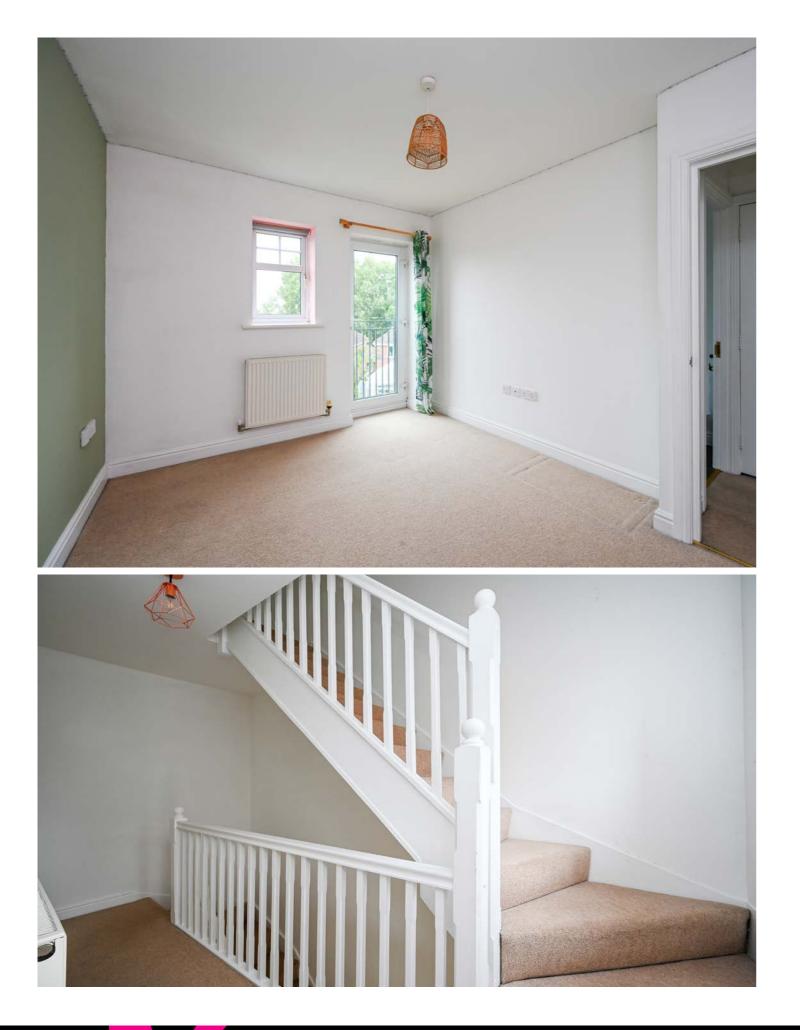

Tpon entering the ground floor, you'll find a spacious main bedroom bathed in natural light, and access to a sleek en-suite bathroom. Moving to the first floor, the property offers a large L-shaped living room, featuring a Juliet balcony that adds elegance and extra light. Adjacent is a modern fitted kitchen, equipped with a range of wall, base, and tower units, integrated appliances, and contrasting work surfaces, providing a functional yet stylish cooking space.

The second floor comprises two additional double bedrooms, each well-proportioned and featuring integrated wardrobes, offering ample storage solutions. A contemporary family bathroom environment of the ample of the ample of the ample storage of the ample of the amp solutions. A contemporary family bathroom services the property, featuring modern fixtures and fittings, ensuring a comfortable and convenient living experience.