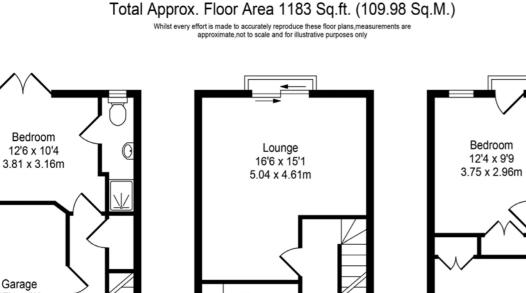

Tpon entering the ground floor, you'll find a spacious main bedroom bathed in natural light, and access to a sleek en-suite bathroom. Moving to the first floor, the property offers a large L-shaped living room, featuring a Juliet balcony that adds elegance and extra light. Adjacent is a modern fitted kitchen, equipped with a range of wall, base, and tower units, integrated appliances, and contrasting work surfaces, providing a functional yet stylish cooking space.

The second floor comprises two additional double bedrooms, each well-proportioned and featuring integrated wardrobes, offering ample storage solutions. A contemporary family bathroom environment of the ample of the ample of the ample storage of the ample of the amp solutions. A contemporary family bathroom services the property, featuring modern fixtures and fittings, ensuring a comfortable and convenient living experience.

This impressive property extends to approximately 1,183 square feet and is further enhanced by gas central heating and double glazing throughout. With its modern layout, excellent location, and stylish finishes, this home is perfect for those seeking a blend of comfort and convenience. Internal inspection is highly recommended to fully appreciate all that this property has to offer.