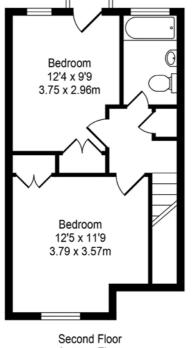

The second floor comprises two additional double bedrooms, each well-proportioned and featuring integrated wardrobes, offering ample storage solutions. A contemporary family bathroom environment of the ample of the ample of the ample storage of the ample of the amp solutions. A contemporary family bathroom services the property, featuring modern fixtures and fittings, ensuring a comfortable and convenient living experience.