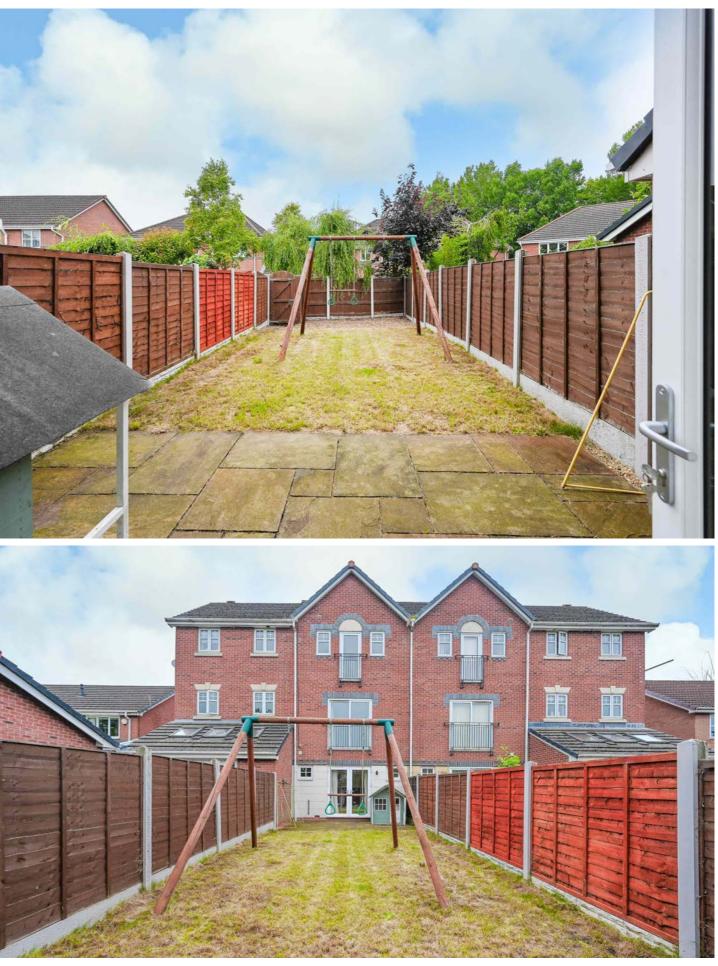

The exterior of the property is both inviting and practical, with off-road parking available, an integrated garage with utility and handy storage space. The property's stylish façade is enhanced by well-maintained landscaping, contributing to its curb appeal. The welcoming approach is further accentuated by modern French patio doors that open from the ground-floor bedroom into the private rear garden, creating a seamless indoor-outdoor living experience.

Externally, the rear garden is private and thoughtfully landscaped, with a centrally positioned turfed lawn. The spacious patio terrace offers an ideal Setting for outdoor dining and entertaining, making it perfect for summer gatherings or relaxing evenings.