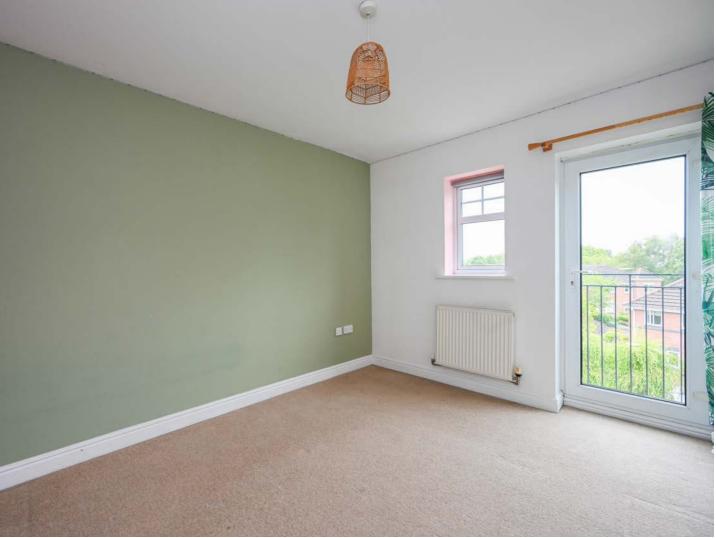

Tpon entering the ground floor, you'll find a spacious main bedroom bathed in natural light, and access to a sleek en-suite bathroom. Moving to the first floor, the property offers a large L-shaped living room, featuring a Juliet balcony that adds elegance and extra light. Adjacent is a modern fitted kitchen, equipped with a range of wall, base, and tower units, integrated appliances, and contrasting work surfaces, providing a functional yet stylish cooking space.