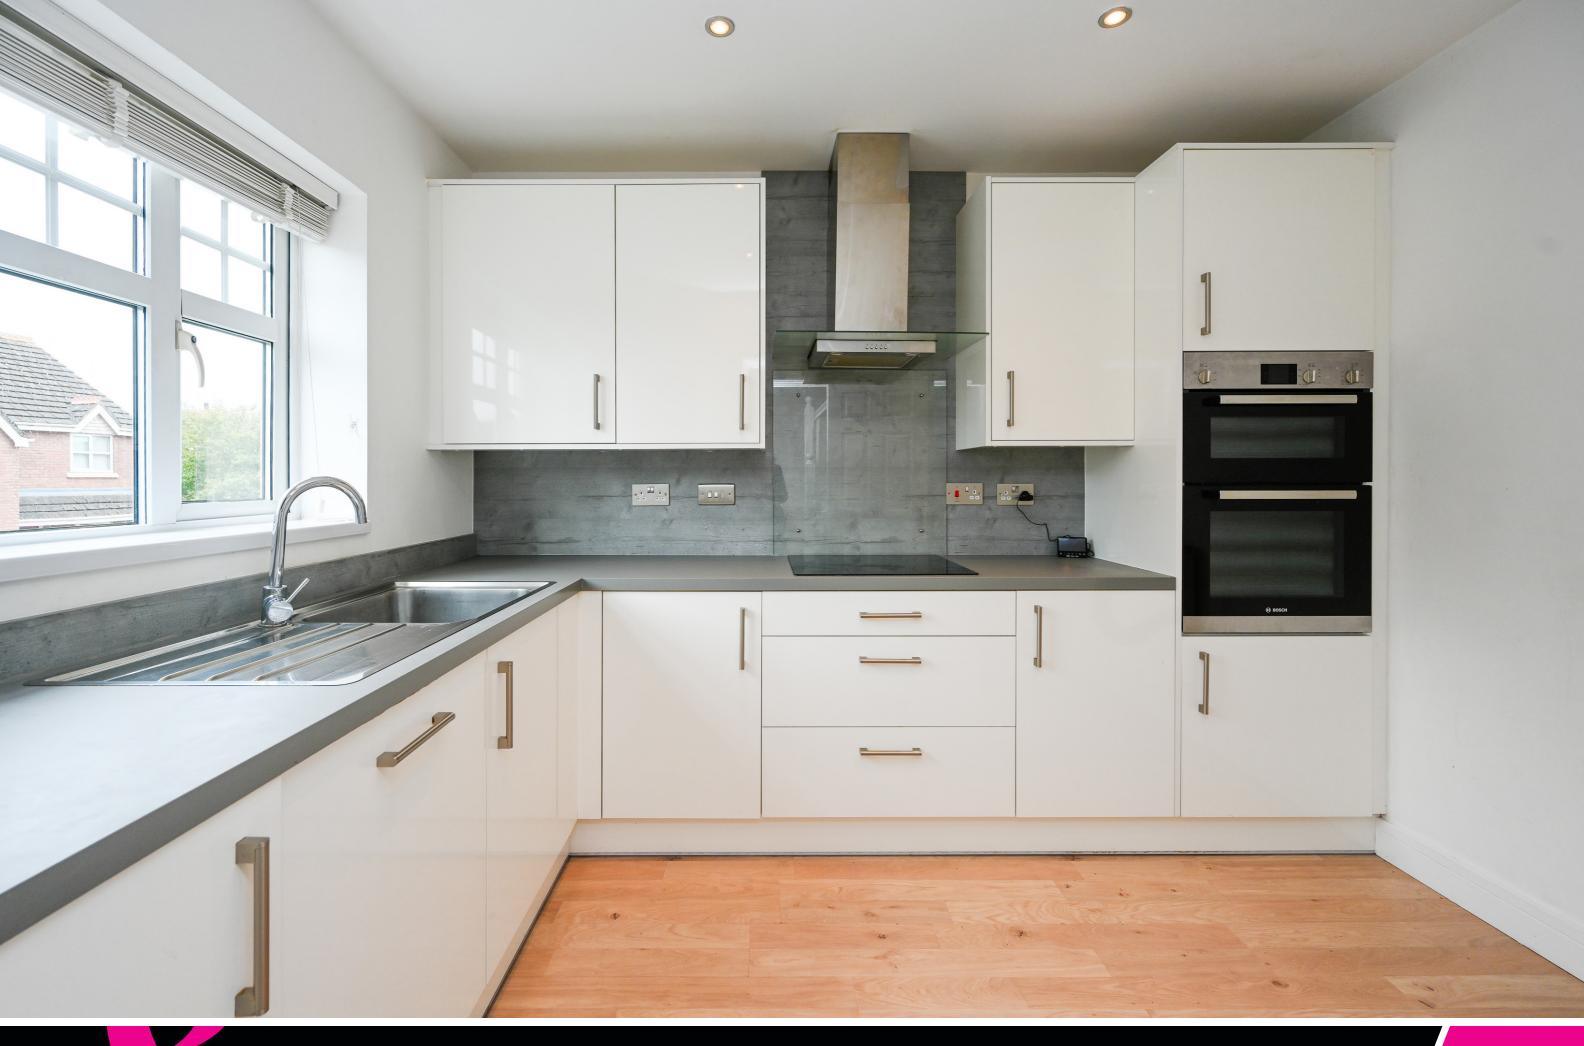

Tpon entering the ground floor, you'll find a spacious main bedroom bathed in natural light, and access to a sleek en-suite bathroom. Moving to the first floor, the property offers a large L-shaped living room, featuring a Juliet balcony that adds elegance and extra light. Adjacent is a modern fitted kitchen, equipped with a range of wall, base, and tower units, integrated appliances, and contrasting work surfaces, providing a functional yet stylish cooking space.