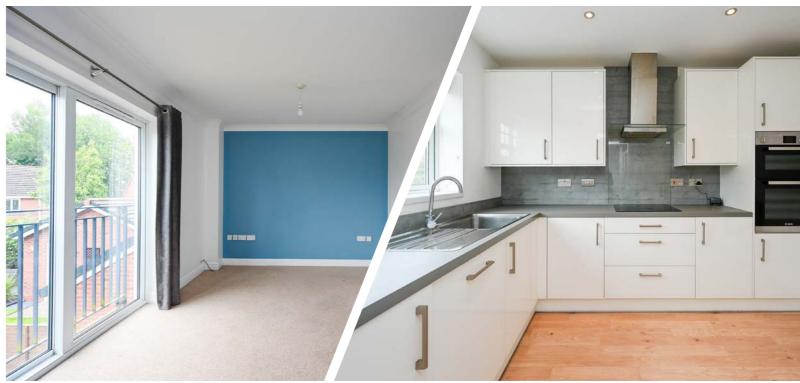

Tpon entering the ground floor, you'll find a spacious main bedroom bathed in natural light, and access to a sleek en-suite bathroom. Moving to the first floor, the property offers a large L-shaped living room, featuring a Juliet balcony that adds elegance and extra light. Adjacent is a modern fitted kitchen, equipped with a range of wall, base, and tower units, integrated appliances, and contrasting work surfaces, providing a functional yet stylish cooking space.