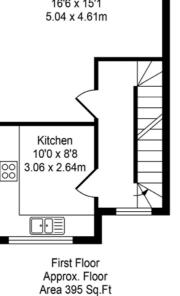

Tpon entering the ground floor, you'll find a spacious main bedroom bathed in natural light, and access to a sleek en-suite bathroom. Moving to the first floor, the property offers a large L-shaped living room, featuring a Juliet balcony that adds elegance and extra light. Adjacent is a modern fitted kitchen, equipped with a range of wall, base, and tower units, integrated appliances, and contrasting work surfaces, providing a functional yet stylish cooking space.