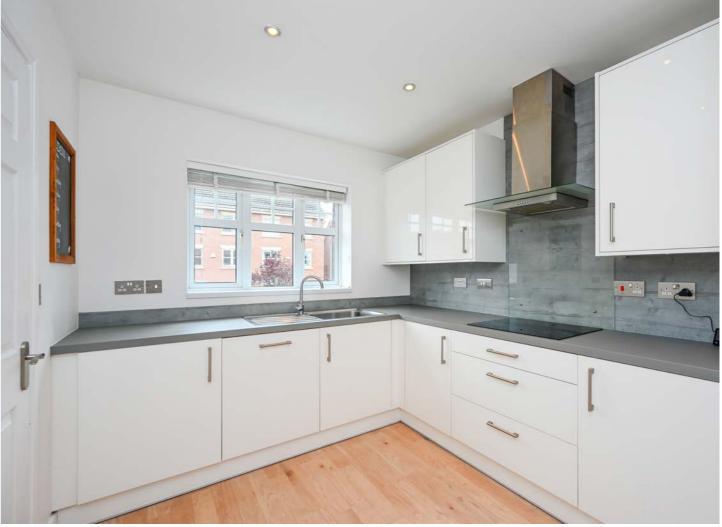

Tpon entering the ground floor, you'll find a spacious main bedroom bathed in natural light, and access to a sleek en-suite bathroom. Moving to the first floor, the property offers a large L-shaped living room, featuring a Juliet balcony that adds elegance and extra light. Adjacent is a modern fitted kitchen, equipped with a range of wall, base, and tower units, integrated appliances, and contrasting work surfaces, providing a functional yet stylish cooking space.