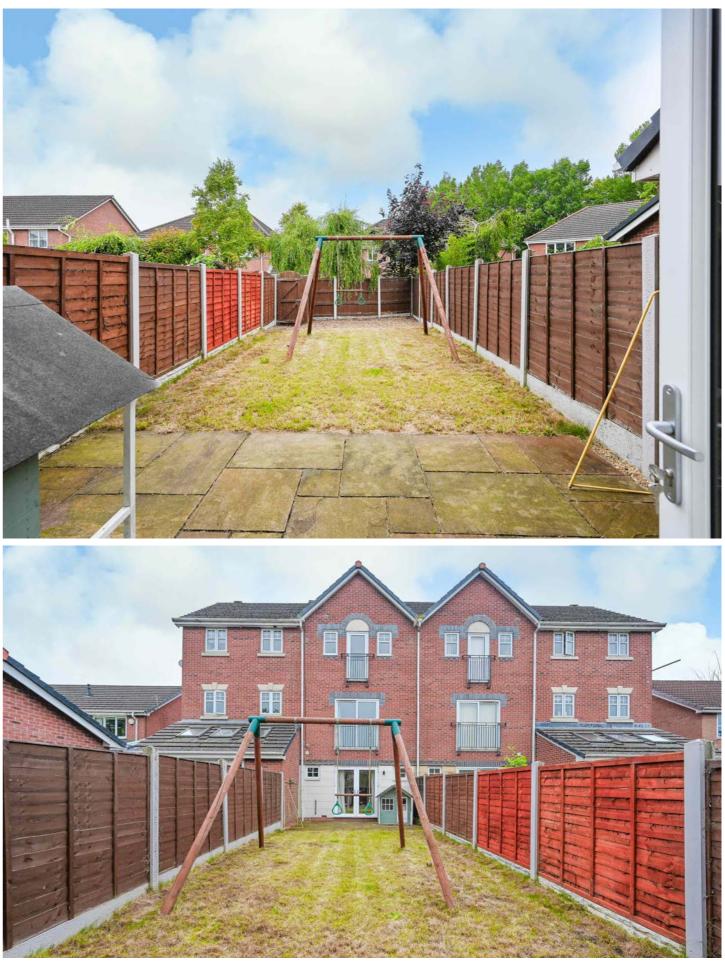

Externally, the rear garden is private and thoughtfully landscaped, with a centrally positioned turfed lawn. The spacious patio terrace offers an ideal Setting for outdoor dining and entertaining, making it perfect for summer gatherings or relaxing evenings.