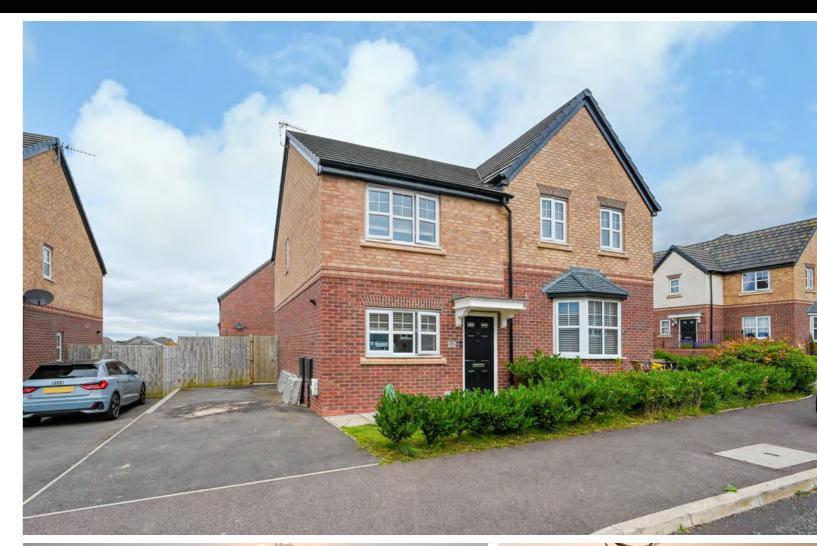

This modern semi-detached home is in show home condition and rests in a particularly pleasant position with a good sized and private rear garden on this very desirable residential development.

Internal inspection really is a must, revealing lovely light filled living spaces and a practical floor plan which is just perfect for modern day living. Accommodation is arranged over two inviting levels and covers 663 square feet offering comfortable everyday living areas finished with tasteful décor that infuses the home with a warm inviting feel throughout.

Externally there are well kept landscaped gardens to the rear with good sized patio areas and artificial grass for ease of maintenance together with driveway parking to the front and side elevations. Other benefits of this lovely home include gas central heating and double glazing.