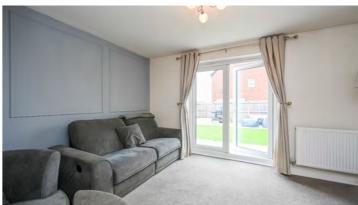

The welcoming reception hallway leads through to the stylish fitted kitchen which includes an array of quality fitted wall and base units with contrasting worktops and integrated appliances. At the rear of the home is a bright and airy living room - it's a brilliant space for everyone to enjoy, and the French doors into the garden flood the room with natural light. The ground floor is rounded off with a handy two piece cloaks which is finished in white. The homes private spaces include two lovely bedrooms, and a family bathroom which comprises a low level WC, pedestal wash hand basin and a panelled bath with shower mixer tap.