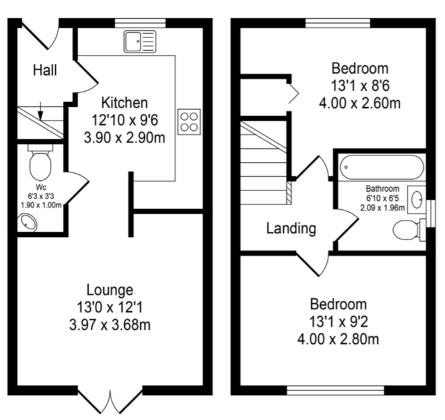

## Total Approx. Floor Area 663 Sq.ft. (61.60 Sq.M.)

Whilst every effort is made to accurately reproduce these floor plans,measurements are approximate,not to scale and for illustrative purposes only

Approx. Floor Area 332 Sq.Ft (30.80 Sq.M.)

This modern semi-detached home is in show home condition and rests in a particularly pleasant position with a good sized and private rear garden on this very desirable residential development.

Internal inspection really is a must, revealing lovely light filled living spaces and a practical floor plan which is just perfect for modern day living. Accommodation is arranged over two inviting levels and covers 663 square feet offering comfortable everyday living areas finished with tasteful décor that infuses the home with a warm inviting feel throughout.

The welcoming reception hallway leads through to the stylish fitted kitchen which includes an array of quality fitted wall and base units with contrasting worktops and integrated appliances. At the rear of the home is a bright and airy living room - it's a brilliant space for everyone to enjoy, and the French doors into the garden flood the room with natural light. The ground floor is rounded off with a handy two piece cloaks which is finished in white. The homes private spaces include two lovely bedrooms, and a family bathroom which comprises a low level WC, pedestal wash hand basin and a panelled bath with shower mixer tap.