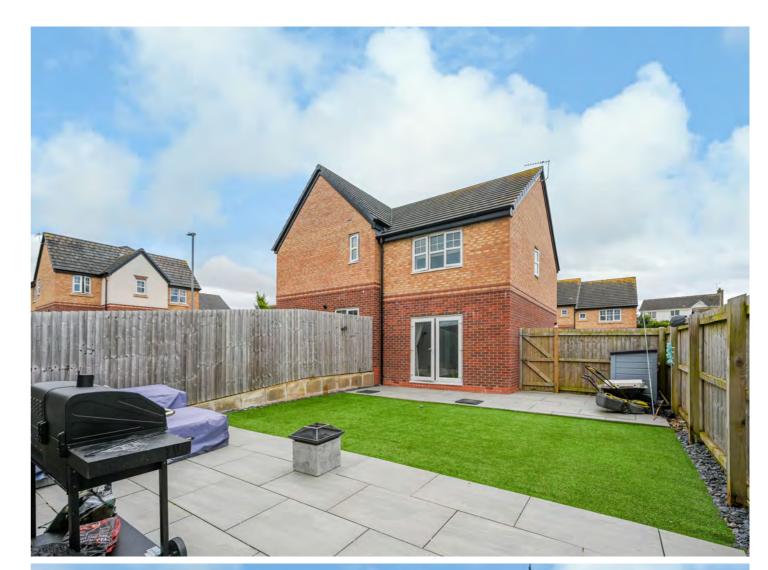

Externally there are well kept landscaped gardens to the rear with good sized patio areas and artificial grass for ease of maintenance together with driveway parking to the front and side elevations. Other benefits of this lovely home include gas central heating and double glazing.

Modern Semi-Detached Home

Two Bedrooms

Circa 663 Square Feet

Quality Fitted Kitchen

Well-Kept Landscaped Gardens

Driveway Parking

Desirable Location