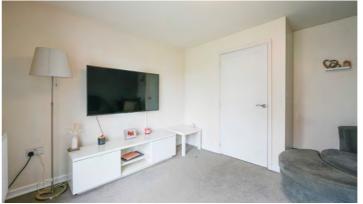

The welcoming reception hallway leads through to the stylish fitted kitchen which includes an array of quality fitted wall and base units with contrasting worktops and integrated appliances. At the rear of the home is a bright and airy living room - it's a brilliant space for everyone to enjoy, and the French doors into the garden flood the room with natural light. The ground floor is rounded off with a handy two piece cloaks which is finished in white. The homes private spaces include two lovely bedrooms, and a family bathroom which comprises a low level WC, pedestal wash hand basin and a panelled bath with shower mixer tap.