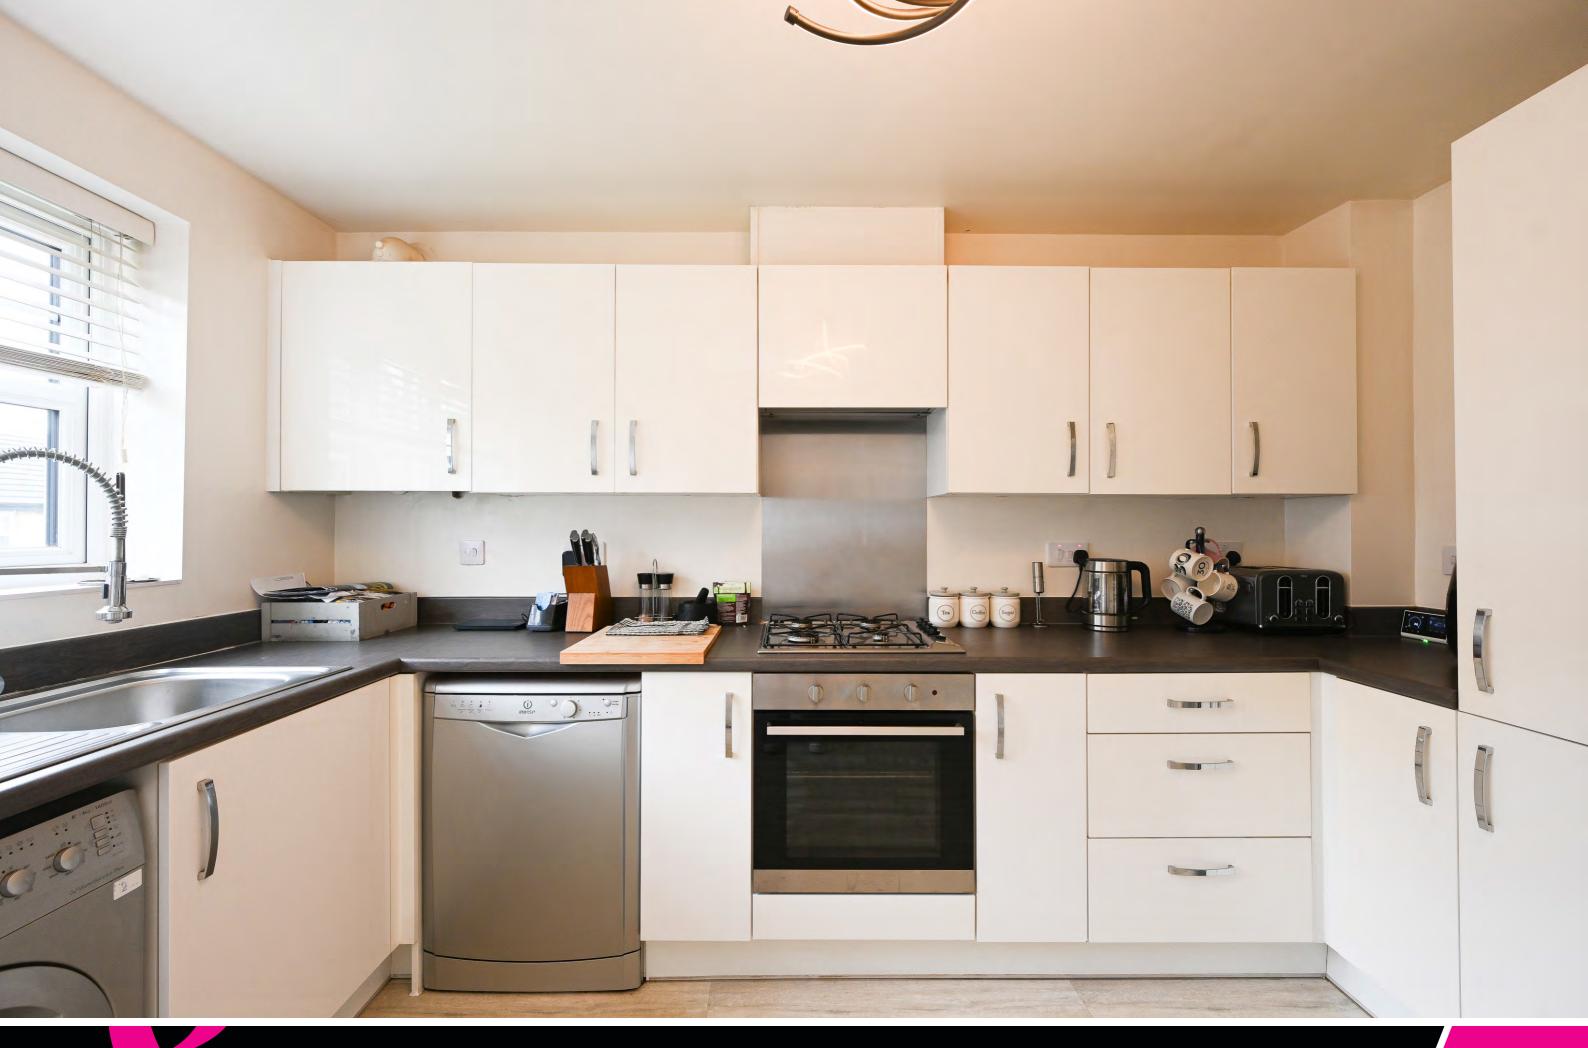

The welcoming reception hallway leads through to the stylish fitted kitchen which includes an array of quality fitted wall and base units with contrasting worktops and integrated appliances. At the rear of the home is a bright and airy living room - it's a brilliant space for everyone to enjoy, and the French doors into the garden flood the room with natural light. The ground floor is rounded off with a handy two piece cloaks which is finished in white. The homes private spaces include two lovely bedrooms, and a family bathroom which comprises a low level WC, pedestal wash hand basin and a panelled bath with shower mixer tap.