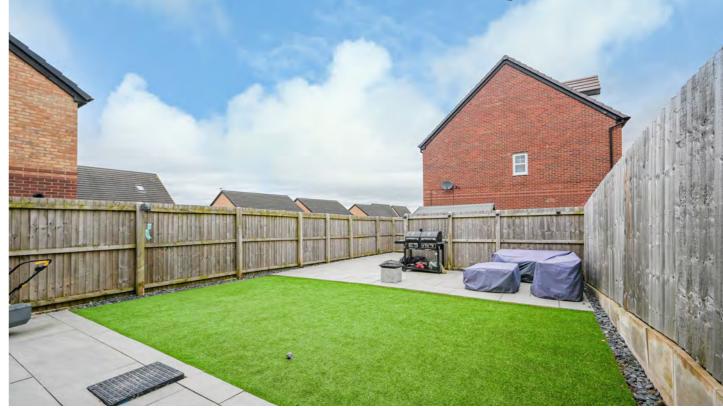

Externally there are well kept landscaped gardens to the rear with good sized patio areas and artificial grass for ease of maintenance together with driveway parking to the front and side elevations. Other benefits of this lovely home include gas central heating and double glazing.

Modern Semi-Detached Home

Two Bedrooms

Circa 663 Square Feet

Quality Fitted Kitchen

Well-Kept Landscaped Gardens

Driveway Parking

Desirable Location