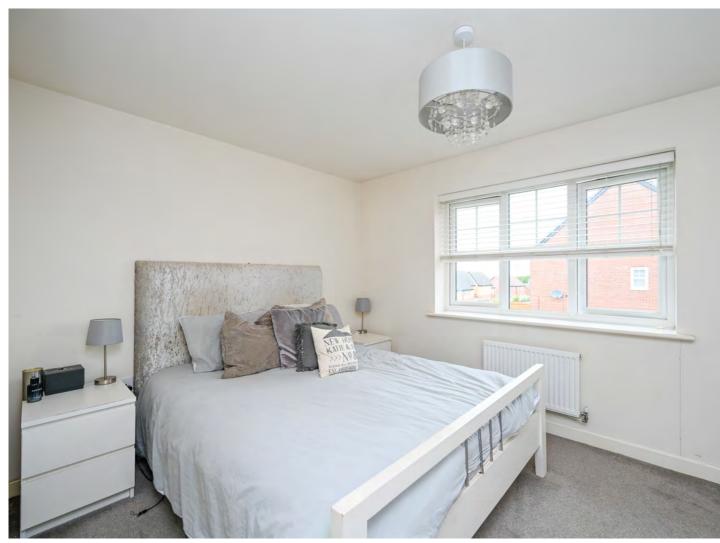

The welcoming reception hallway leads through to the stylish fitted kitchen which includes an array of quality fitted wall and base units with contrasting worktops and integrated appliances. At the rear of the home is a bright and airy living room - it's a brilliant space for everyone to enjoy, and the French doors into the garden flood the room with natural light. The ground floor is rounded off with a handy two piece cloaks which is finished in white. The homes private spaces include two lovely bedrooms, and a family bathroom which comprises a low level WC, pedestal wash hand basin and a panelled bath with shower mixer tap.