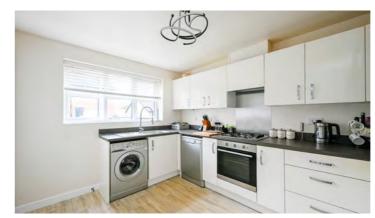

The welcoming reception hallway leads through to the stylish fitted kitchen which includes an array of quality fitted wall and base units with contrasting worktops and integrated appliances. At the rear of the home is a bright and airy living room - it's a brilliant space for everyone to enjoy, and the French doors into the garden flood the room with natural light. The ground floor is rounded off with a handy two piece cloaks which is finished in white. The homes private spaces include two lovely bedrooms, and a family bathroom which comprises a low level WC, pedestal wash hand basin and a panelled bath with shower mixer tap.