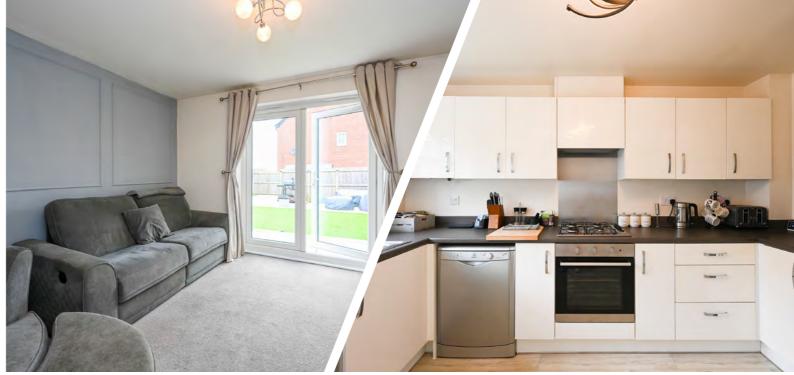

The welcoming reception hallway leads through to the stylish fitted kitchen which includes an array of quality fitted wall and base units with contrasting worktops and integrated appliances. At the rear of the home is a bright and airy living room - it's a brilliant space for everyone to enjoy, and the French doors into the garden flood the room with natural light. The ground floor is rounded off with a handy two piece cloaks which is finished in white. The homes private spaces include two lovely bedrooms, and a family bathroom which comprises a low level WC, pedestal wash hand basin and a panelled bath with shower mixer tap.