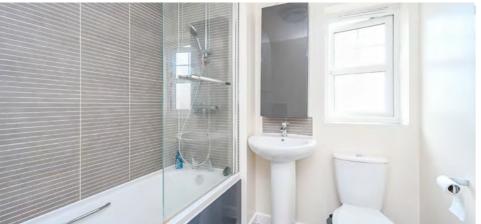

The welcoming reception hallway leads through to the stylish fitted kitchen which includes an array of quality fitted wall and base units with contrasting worktops and integrated appliances. At the rear of the home is a bright and airy living room - it's a brilliant space for everyone to enjoy, and the French doors into the garden flood the room with natural light. The ground floor is rounded off with a handy two piece cloaks which is finished in white. The homes private spaces include two lovely bedrooms, and a family bathroom which comprises a low level WC, pedestal wash hand basin and a panelled bath with shower mixer tap.