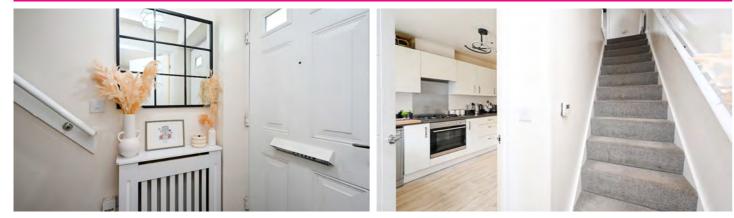

The welcoming reception hallway leads through to the stylish fitted kitchen which includes an array of quality fitted wall and base units with contrasting worktops and integrated appliances. At the rear of the home is a bright and airy living room - it's a brilliant space for everyone to enjoy, and the French doors into the garden flood the room with natural light. The ground floor is rounded off with a handy two piece cloaks which is finished in white. The homes private spaces include two lovely bedrooms, and a family bathroom which comprises a low level WC, pedestal wash hand basin and a panelled bath with shower mixer tap.