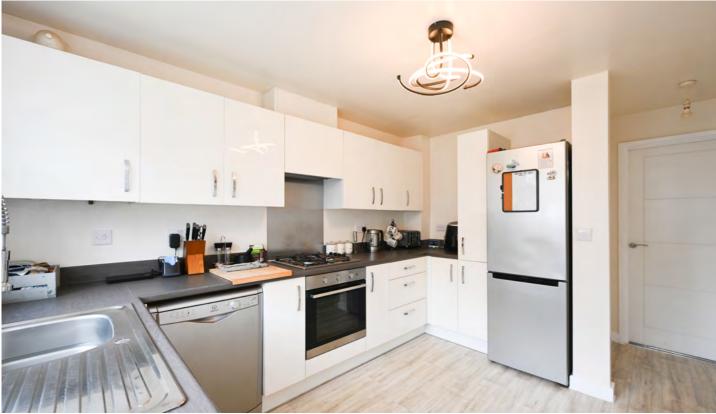

The welcoming reception hallway leads through to the stylish fitted kitchen which includes an array of quality fitted wall and base units with contrasting worktops and integrated appliances. At the rear of the home is a bright and airy living room - it's a brilliant space for everyone to enjoy, and the French doors into the garden flood the room with natural light. The ground floor is rounded off with a handy two piece cloaks which is finished in white. The homes private spaces include two lovely bedrooms, and a family bathroom which comprises a low level WC, pedestal wash hand basin and a panelled bath with shower mixer tap.

Modern Semi-Detached Home

Two Bedrooms

Circa 663 Square Feet

Quality Fitted Kitchen

Well-Kept Landscaped Gardens

Driveway Parking

Desirable Location