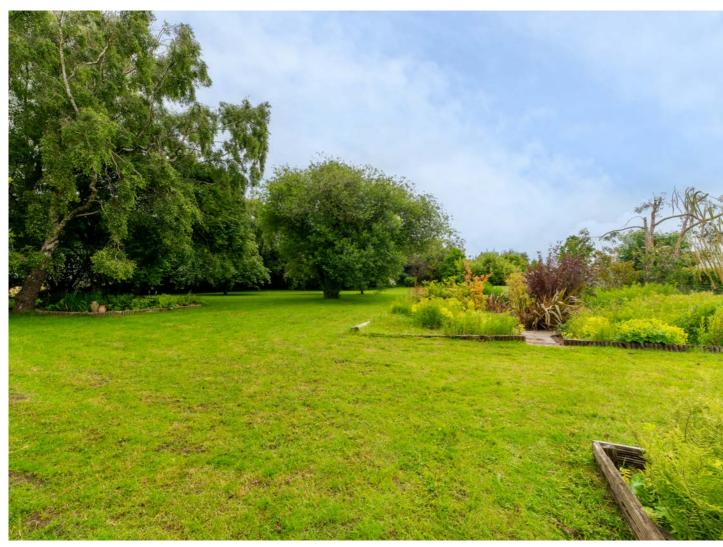

The rear garden, a haven of tranquillity, is a sanctuary where one can escape the hustle and bustle of daily life. Immaculately landscaped lawns, mature trees, and a garden pond create a sense of serenity, while the expansive patio area invites al fresco dining and entertaining. Bordering open countryside, the gardens offer unobstructed views of the surrounding green belt farmland, evoking a sense of harmony with nature.