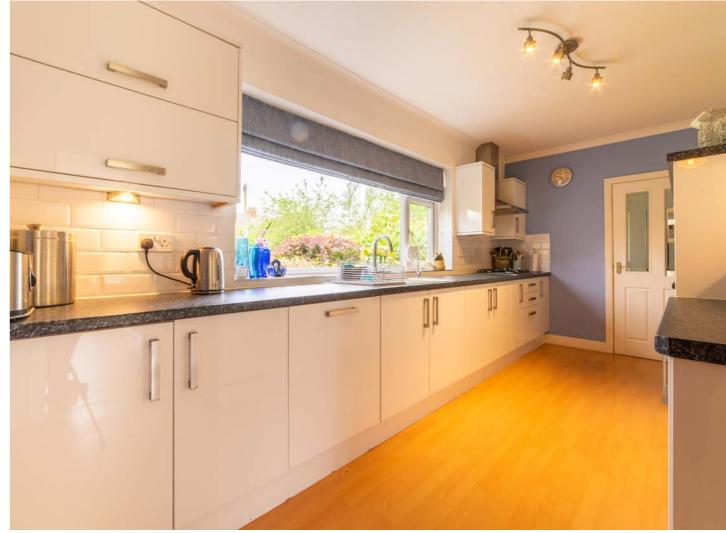

Designed with flexibility in mind, the accommodation effortlessly caters to the demands of everyday living and can be easily tailored to suit individual preferences. Step through the entrance porch and into the welcoming reception hallway, which sets the tone for the rest of the home's living spaces. The expansive lounge, complete with a dining area, captivates with its feature picture window that frames the enchanting vista of the rear garden. For formal gatherings, the sitting room provides the perfect setting. The comprehensively fitted kitchen, adorned with an array of units, ample workspace, and integrated appliances, beckons culinary creativity. Additional highlights include a convenient utility room and a practical boot room. The four generously proportioned bedrooms provide ample space for relaxation, while the three-piece en-suite and family bathroom offer moments of indulgence. There is also a large attic space to create even more living space if so desired.