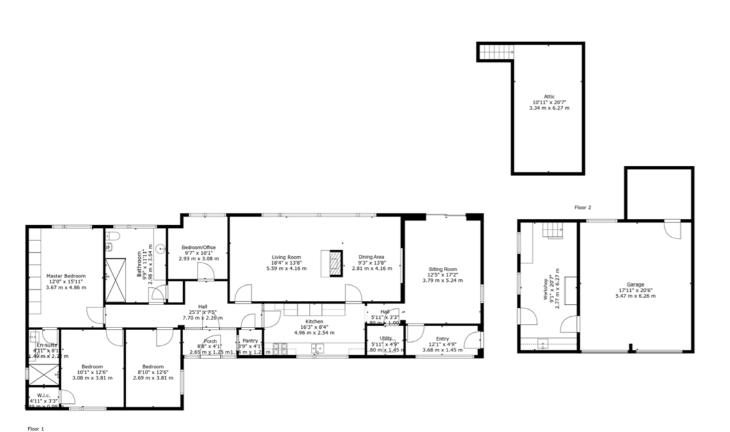

TOTAL: 1787 sq. ft, 166 m2
FLOOR 1: 1787 sq. ft, 166 m2, FLOOR 2: 0 sq. ft, 0 m2
EXCLUDED AREAS: GARAGE: 369 sq. ft, 34 m2, STORAGE: 187 sq. ft, 17 m2, LOW CEILING: 142 sq. ft, 14 m2,
ATTIC: 96 sq. ft, 9 m2

Floor Plan Created By Cubicasa App. Measurements Deemed Highly Reliable But Not Guarantee

Every care has been taken with the preparation of this Sales Brochure but it is for general guidance only and complete accuracy cannot be guaranteed. If there is any point, which is of particular importance professional verification should be sought. This Sales Brochure does not constitute a contract or part of a contract. We are not qualified to verify tenure of property. Prospective purchasers should seek clarification from their solicitor or verify the tenure of this property for themselves by visiting www.landregisteronline.gov.uk. The mention of any appliances, fixtures or fittings does not imply they are in working order. Photographs are reproduced for general information and it cannot be inferred that any item shown is included in the sale. All dimensions are approximate.

Designed with flexibility in mind, the accommodation effortlessly caters to the demands of everyday living and can be easily tailored to suit individual preferences. Step through the entrance porch and into the welcoming reception hallway, which sets the tone for the rest of the home's living spaces. The expansive lounge, complete with a dining area, captivates with its feature picture window that frames the enchanting vista of the rear garden. For formal gatherings, the sitting room provides the perfect setting. The comprehensively fitted kitchen, adorned with an array of units, ample workspace, and integrated appliances, beckons culinary creativity. Additional highlights include a convenient utility room and a practical boot room. The four generously proportioned bedrooms provide ample space for relaxation, while the three-piece en-suite and family bathroom offer moments of indulgence. There is also a large attic space to create even more living space if so desired.

B eyond the interiors, the property reveals its true allure through its external features. The front garden, accessible through gated entry, ensures utmost privacy and welcomes you with an 'in and out' gravel driveway, adding a touch of practicality. The detached double garage, complete with an attached store room, workshop and a loft room above, provides ample storage and additional possibilities.