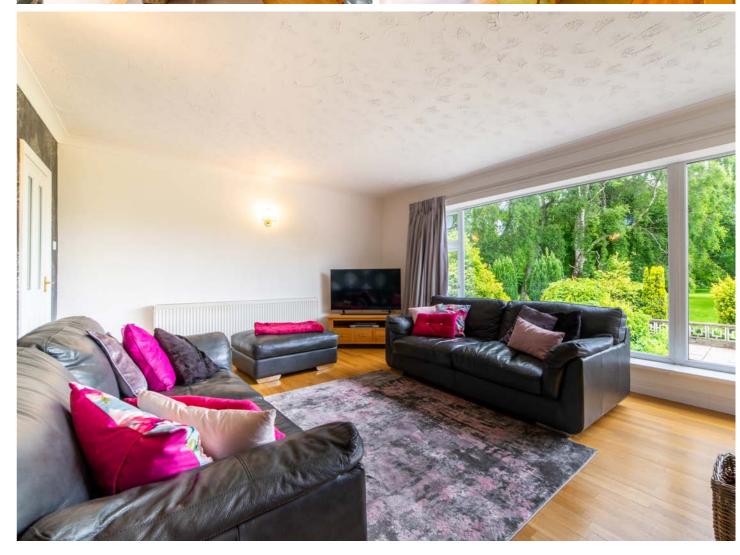

Designed with flexibility in mind, the accommodation effortlessly caters to the demands of everyday living and can be easily tailored to suit individual preferences. Step through the entrance porch and into the welcoming reception hallway, which sets the tone for the rest of the home's living spaces. The expansive lounge, complete with a dining area, captivates with its feature picture window that frames the enchanting vista of the rear garden. For formal gatherings, the sitting room provides the perfect setting. The comprehensively fitted kitchen, adorned with an array of units, ample workspace, and integrated appliances, beckons culinary creativity. Additional highlights include a convenient utility room and a practical boot room. The four generously proportioned bedrooms provide ample space for relaxation, while the three-piece en-suite and family bathroom offer moments of indulgence. There is also a large attic space to create even more living space if so desired.