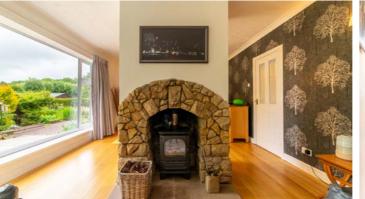

Designed with flexibility in mind, the accommodation effortlessly caters to the demands of everyday living and can be easily tailored to suit individual preferences. Step through the entrance porch and into the welcoming reception hallway, which sets the tone for the rest of the home's living spaces. The expansive lounge, complete with a dining area, captivates with its feature picture window that frames the enchanting vista of the rear garden. For formal gatherings, the sitting room provides the perfect setting. The comprehensively fitted kitchen, adorned with an array of units, ample workspace, and integrated appliances, beckons culinary creativity. Additional highlights include a convenient utility room and a practical boot room. The four generously proportioned bedrooms provide ample space for relaxation, while the three-piece en-suite and family bathroom offer moments of indulgence. There is also a large attic space to create even more living space if so desired.