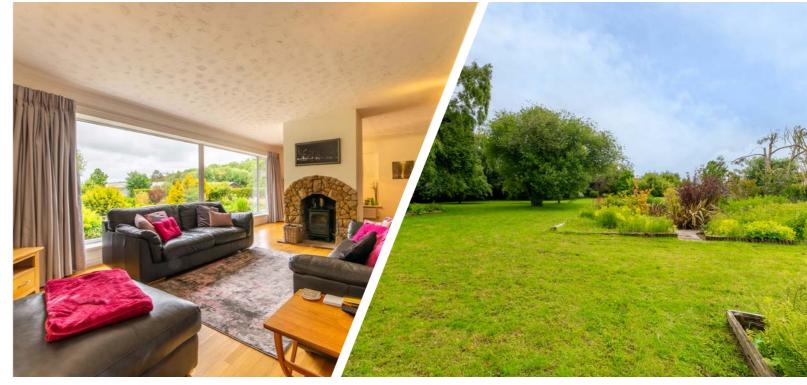

Designed with flexibility in mind, the accommodation effortlessly caters to the demands of everyday living and can be easily tailored to suit individual preferences. Step through the entrance porch and into the welcoming reception hallway, which sets the tone for the rest of the home's living spaces. The expansive lounge, complete with a dining area, captivates with its feature picture window that frames the enchanting vista of the rear garden. For formal gatherings, the sitting room provides the perfect setting. The comprehensively fitted kitchen, adorned with an array of units, ample workspace, and integrated appliances, beckons culinary creativity. Additional highlights include a convenient utility room and a practical boot room. The four generously proportioned bedrooms provide ample space for relaxation, while the three-piece en-suite and family bathroom offer moments of indulgence. There is also a large attic space to create even more living space if so desired.

The rear garden, a haven of tranquillity, is a sanctuary where one can escape the hustle and bustle of daily life. Immaculately landscaped lawns, mature trees, and a garden pond create a sense of serenity, while the expansive patio area invites al fresco dining and entertaining. Bordering open countryside, the gardens offer unobstructed views of the surrounding green belt farmland, evoking a sense of harmony with nature.