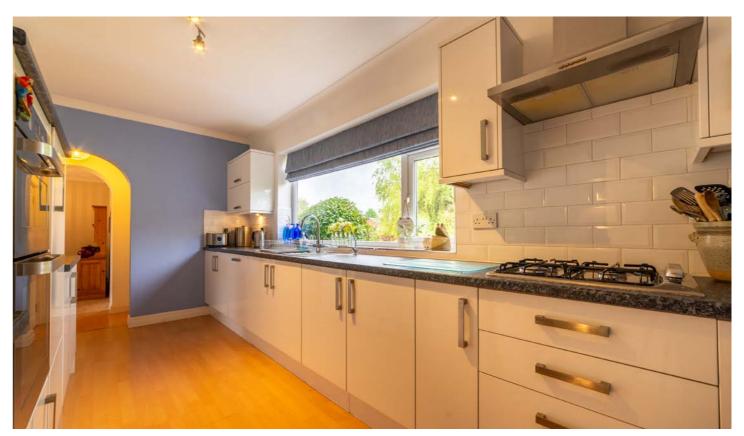

Designed with flexibility in mind, the accommodation effortlessly caters to the demands of everyday living and can be easily tailored to suit individual preferences. Step through the entrance porch and into the welcoming reception hallway, which sets the tone for the rest of the home's living spaces. The expansive lounge, complete with a dining area, captivates with its feature picture window that frames the enchanting vista of the rear garden. For formal gatherings, the sitting room provides the perfect setting. The comprehensively fitted kitchen, adorned with an array of units, ample workspace, and integrated appliances, beckons culinary creativity. Additional highlights include a convenient utility room and a practical boot room. The four generously proportioned bedrooms provide ample space for relaxation, while the three-piece en-suite and family bathroom offer moments of indulgence. There is also a large attic space to create even more living space if so desired.