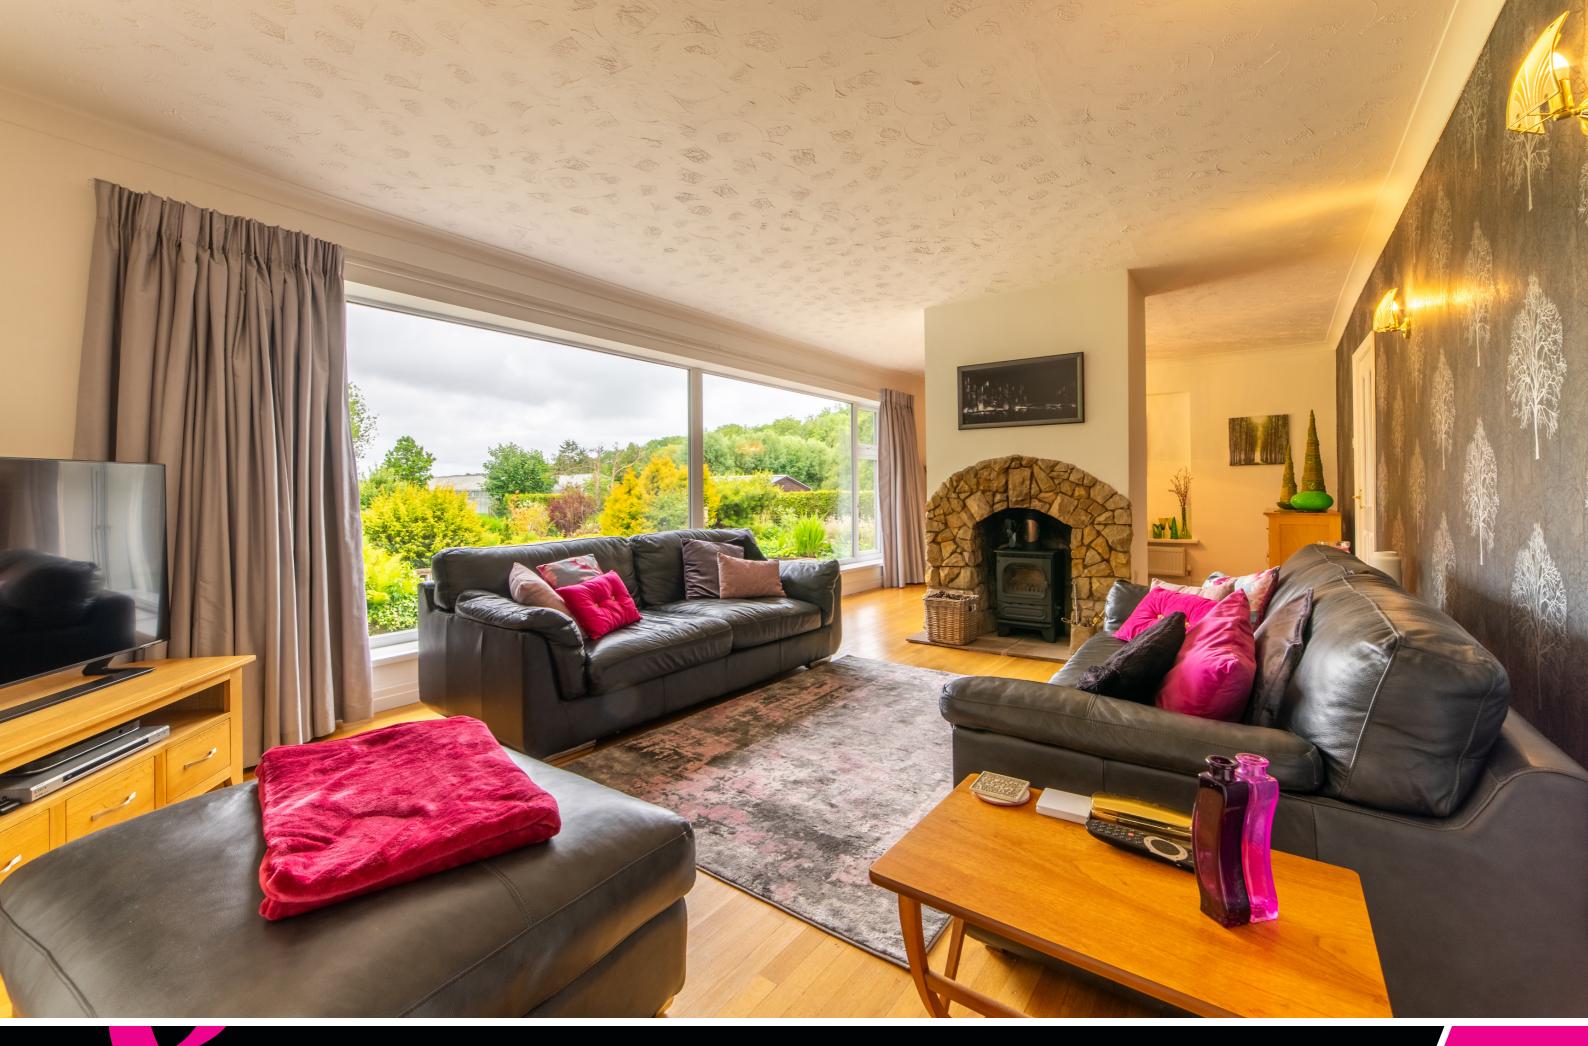

Designed with flexibility in mind, the accommodation effortlessly caters to the demands of everyday living and can be easily tailored to suit individual preferences. Step through the entrance porch and into the welcoming reception hallway, which sets the tone for the rest of the home's living spaces. The expansive lounge, complete with a dining area, captivates with its feature picture window that frames the enchanting vista of the rear garden. For formal gatherings, the sitting room provides the perfect setting. The comprehensively fitted kitchen, adorned with an array of units, ample workspace, and integrated appliances, beckons culinary creativity. Additional highlights include a convenient utility room and a practical boot room. The four generously proportioned bedrooms provide ample space for relaxation, while the three-piece en-suite and family bathroom offer moments of indulgence. There is also a large attic space to create even more living space if so desired.