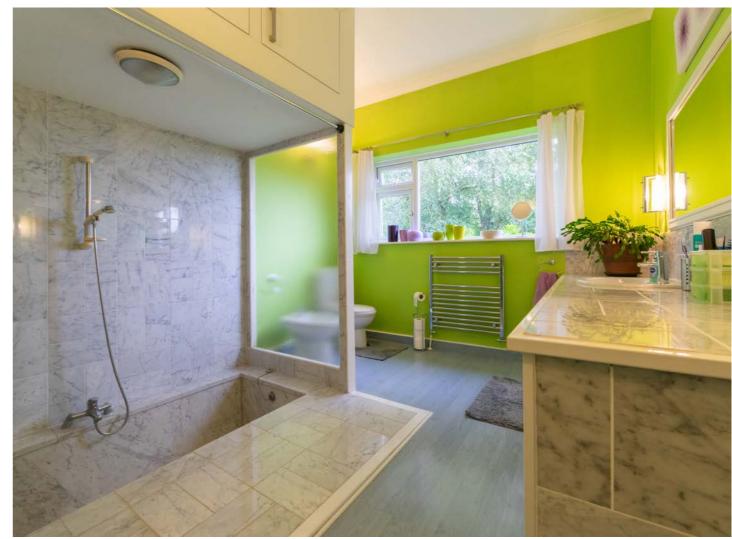

Designed with flexibility in mind, the accommodation effortlessly caters to the demands of everyday living and can be easily tailored to suit individual preferences. Step through the entrance porch and into the welcoming reception hallway, which sets the tone for the rest of the home's living spaces. The expansive lounge, complete with a dining area, captivates with its feature picture window that frames the enchanting vista of the rear garden. For formal gatherings, the sitting room provides the perfect setting. The comprehensively fitted kitchen, adorned with an array of units, ample workspace, and integrated appliances, beckons culinary creativity. Additional highlights include a convenient utility room and a practical boot room. The four generously proportioned bedrooms provide ample space for relaxation, while the three-piece en-suite and family bathroom offer moments of indulgence. There is also a large attic space to create even more living space if so desired.