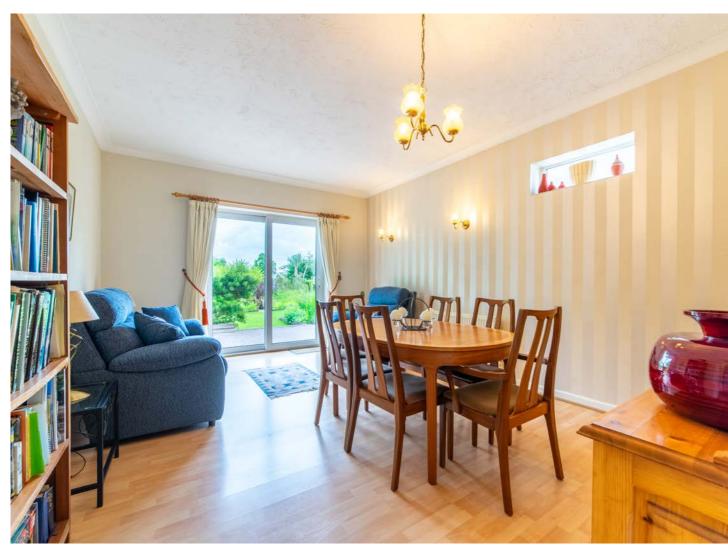

Designed with flexibility in mind, the accommodation effortlessly caters to the demands of everyday living and can be easily tailored to suit individual preferences. Step through the entrance porch and into the welcoming reception hallway, which sets the tone for the rest of the home's living spaces. The expansive lounge, complete with a dining area, captivates with its feature picture window that frames the enchanting vista of the rear garden. For formal gatherings, the sitting room provides the perfect setting. The comprehensively fitted kitchen, adorned with an array of units, ample workspace, and integrated appliances, beckons culinary creativity. Additional highlights include a convenient utility room and a practical boot room. The four generously proportioned bedrooms provide ample space for relaxation, while the three-piece en-suite and family bathroom offer moments of indulgence. There is also a large attic space to create even more living space if so desired.