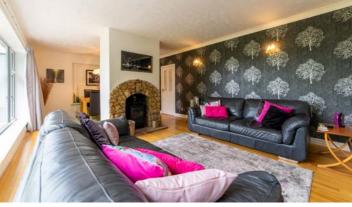

Designed with flexibility in mind, the accommodation effortlessly caters to the demands of everyday living and can be easily tailored to suit individual preferences. Step through the entrance porch and into the welcoming reception hallway, which sets the tone for the rest of the home's living spaces. The expansive lounge, complete with a dining area, captivates with its feature picture window that frames the enchanting vista of the rear garden. For formal gatherings, the sitting room provides the perfect setting. The comprehensively fitted kitchen, adorned with an array of units, ample workspace, and integrated appliances, beckons culinary creativity. Additional highlights include a convenient utility room and a practical boot room. The four generously proportioned bedrooms provide ample space for relaxation, while the three-piece en-suite and family bathroom offer moments of indulgence. There is also a large attic space to create even more living space if so desired.