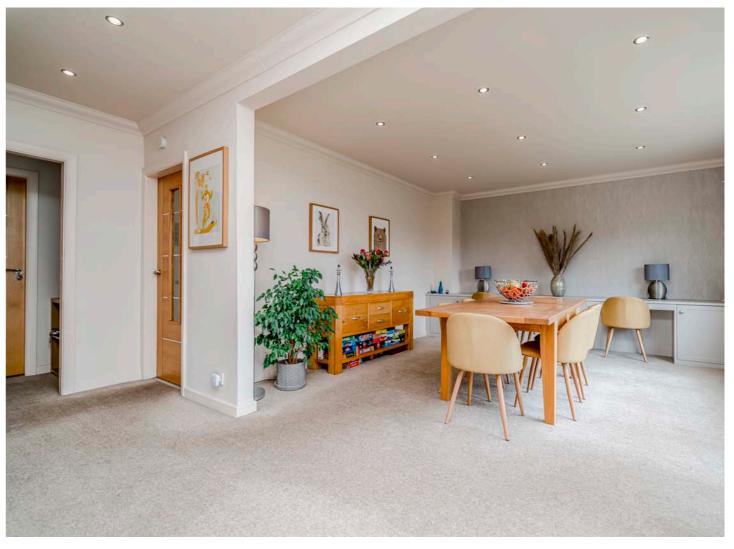

Upon entering the property, you are greeted by a welcoming reception hallway that provides open access to a formal dining room, perfect for family gatherings and entertaining. The 24ft lounge features dual aspects and an attractive feature fireplace, creating a cozy and inviting atmosphere. Additionally, there is a large family room with open access to the kitchen and bi-fold doors leading to the gardens, as well as a utility room. The kitchen itself is beautifully designed, with bespoke fitted units, ample workspace, and integrated appliances integrated appliances.