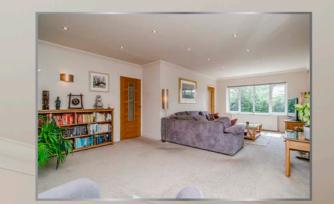

Upon entering the property, you are greeted by a welcoming reception hallway that provides open access to a formal dining room, perfect for family gatherings and entertaining. The 24ft lounge features dual aspects and an attractive feature fireplace, creating a cozy and inviting atmosphere. Additionally, there is a large family room with open access to the kitchen and bi-fold doors leading to the gardens, as well as a utility room. The kitchen itself is beautifully designed, with bespoke fitted units, ample workspace, and integrated appliances integrated appliances.