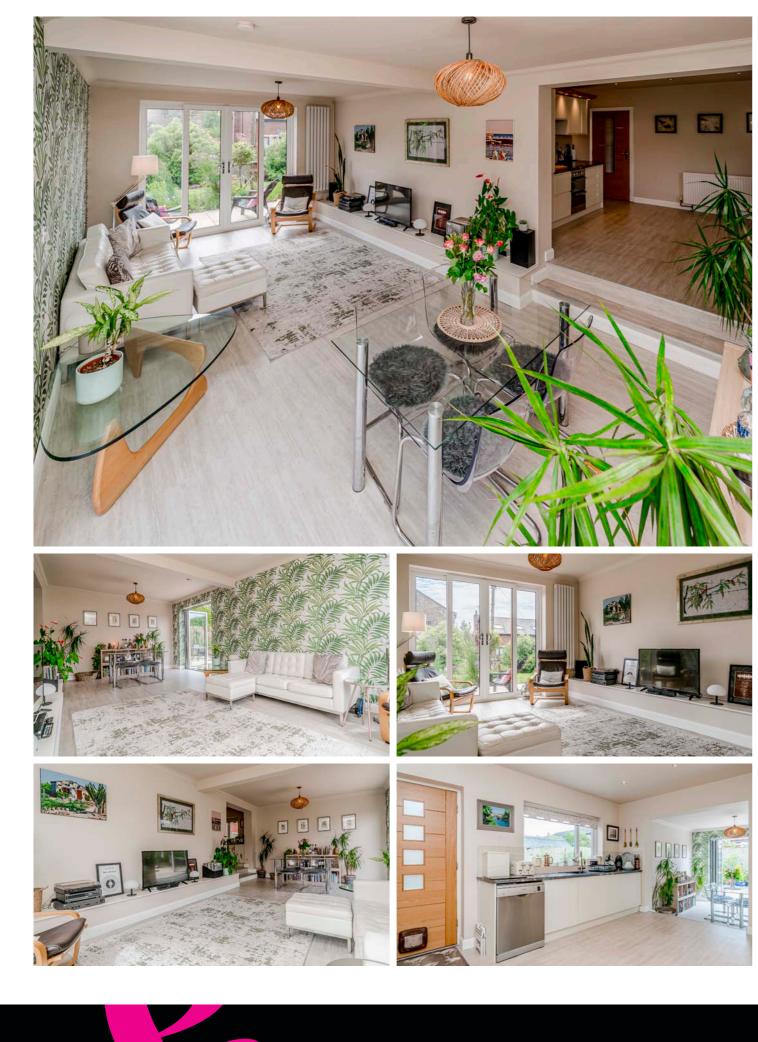

Upon entering the property, you are greeted by a welcoming reception hallway that provides open access to a formal dining room, perfect for family gatherings and entertaining. The 24ft lounge features dual aspects and an attractive feature fireplace, creating a cozy and inviting atmosphere. Additionally, there is a large family room with open access to the kitchen and bi-fold doors leading to the gardens, as well as a utility room. The kitchen itself is beautifully designed, with bespoke fitted units, ample workspace, and integrated appliances integrated appliances.