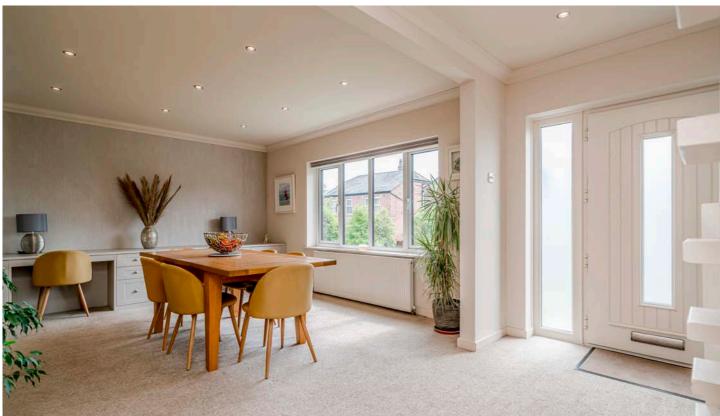

Upon entering the property, you are greeted by a welcoming reception hallway that provides open access to a formal dining room, perfect for family gatherings and entertaining. The 24ft lounge features dual aspects and an attractive feature fireplace, creating a cozy and inviting atmosphere. Additionally, there is a large family room with open access to the kitchen and bi-fold doors leading to the gardens, as well as a utility room. The kitchen itself is beautifully designed, with bespoke fitted units, ample workspace, and integrated appliances integrated appliances.