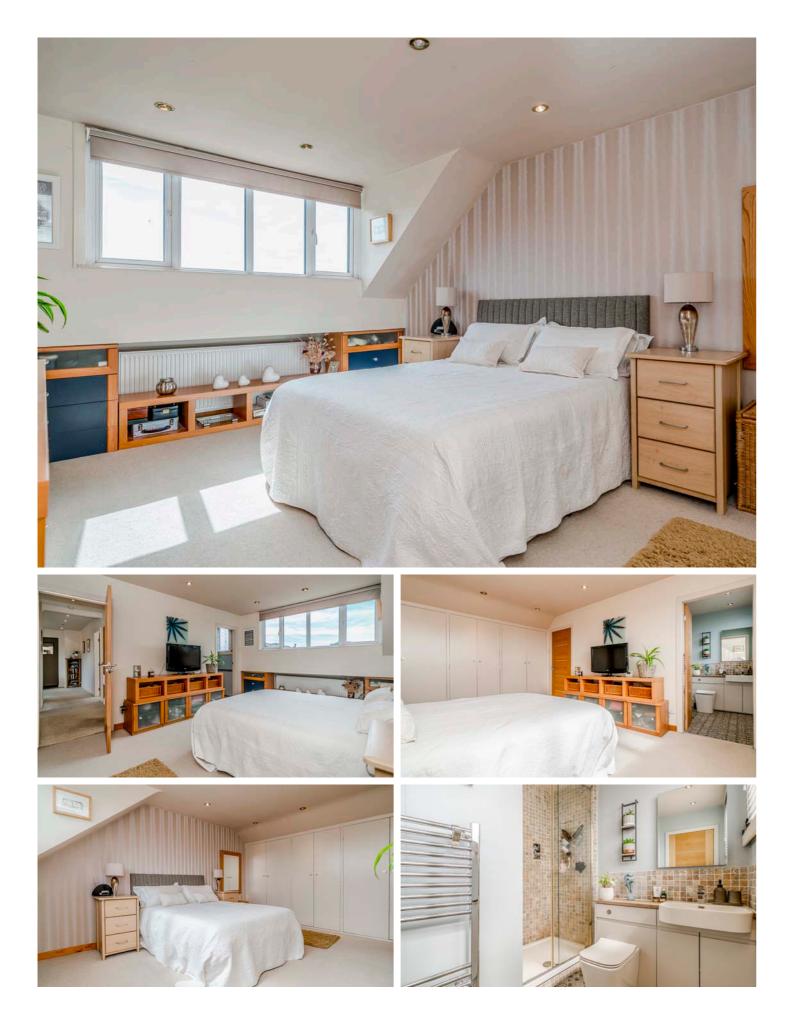

Moving upstairs, you will find four wonderful double bedrooms and a bathroom. The master bedroom boasts a range of bespoke fitted wardrobes and offers a three-piece en-suite shower room with a vanity basin, low-level wc, and a glass screen walk-in shower. The family bathroom is stylish and modern, finished in classic white, and features a low-level wc, vanity basin, walk-in shower, and a bath with complementary tiling to the walls and floor. All bedrooms are spacious and filled with natural light.