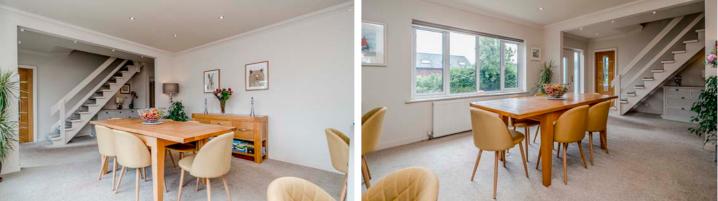

Upon entering the property, you are greeted by a welcoming reception hallway that provides open access to a formal dining room, perfect for family gatherings and entertaining. The 24ft lounge features dual aspects and an attractive feature fireplace, creating a cozy and inviting atmosphere. Additionally, there is a large family room with open access to the kitchen and bi-fold doors leading to the gardens, as well as a utility room. The kitchen itself is beautifully designed, with bespoke fitted units, ample workspace, and integrated appliances integrated appliances.