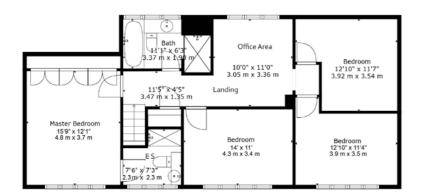

## Total Approx Floor Area 2402 Sq Ft (223.1 Sq M)

Floor Plan Created By Cubicasa App. Measurements Deemed Highly Reliable But Not Guaranteed.

Tenure: We are advised by our client that the property is Freehold Council Tax Band: E

Moving upstairs, you will find four wonderful double bedrooms and a bathroom. The master bedroom boasts a range of bespoke fitted wardrobes and offers a three-piece en-suite shower room with a vanity basin, low-level wc, and a glass screen walk-in shower. The family bathroom is stylish and modern, finished in classic white, and features a low-level wc, vanity basin, walk-in shower, and a bath with complementary tiling to the walls and floor. All bedrooms are spacious and filled with natural light.