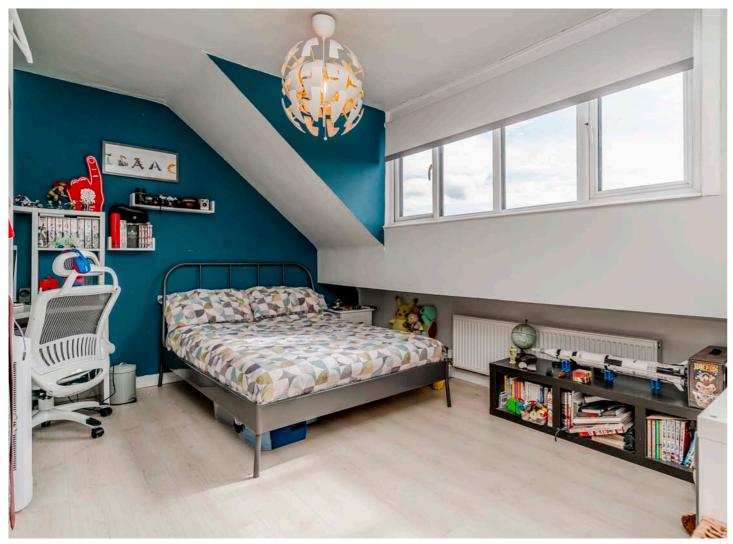

Moving upstairs, you will find four wonderful double bedrooms and a bathroom. The master bedroom boasts a range of bespoke fitted wardrobes and offers a three-piece en-suite shower room with a vanity basin, low-level wc, and a glass screen walk-in shower. The family bathroom is stylish and modern, finished in classic white, and features a low-level wc, vanity basin, walk-in shower, and a bath with complementary tiling to the walls and floor. All bedrooms are spacious and filled with natural light.