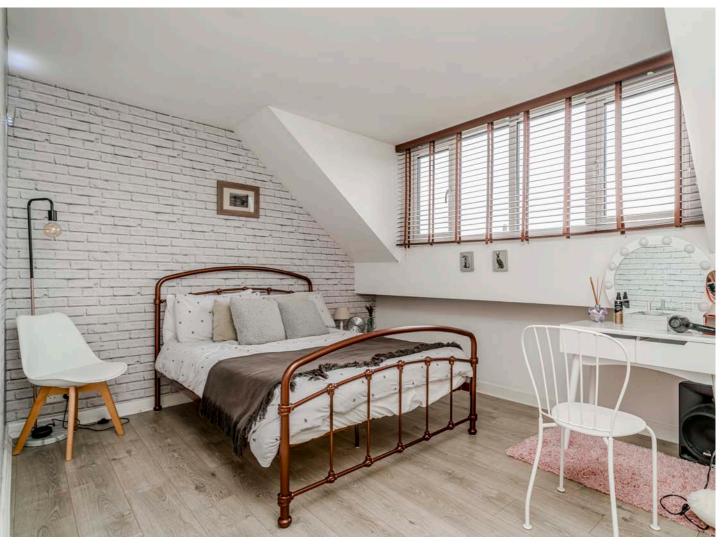

Moving upstairs, you will find four wonderful double bedrooms and a bathroom. The master bedroom boasts a range of bespoke fitted wardrobes and offers a three-piece en-suite shower room with a vanity basin, low-level wc, and a glass screen walk-in shower. The family bathroom is stylish and modern, finished in classic white, and features a low-level wc, vanity basin, walk-in shower, and a bath with complementary tiling to the walls and floor. All bedrooms are spacious and filled with natural light.