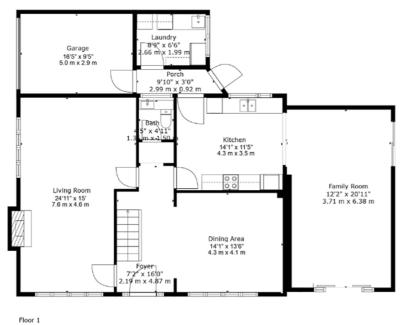

## Total Approx Floor Area 2402 Sq Ft (223.1 Sq M)

Floor Plan Created By Cubicasa App. Measurements Deemed Highly Reliable But Not Guaranteed.

Tenure: We are advised by our client that the property is Freehold Council Tax Band: E

Upon entering the property, you are greeted by a welcoming reception hallway that provides open access to a formal dining room, perfect for family gatherings and entertaining. The 24ft lounge features dual aspects and an attractive feature fireplace, creating a cozy and inviting atmosphere. Additionally, there is a large family room with open access to the kitchen and bi-fold doors leading to the gardens, as well as a utility room. The kitchen itself is beautifully designed, with bespoke fitted units, ample workspace, and integrated appliances integrated appliances.