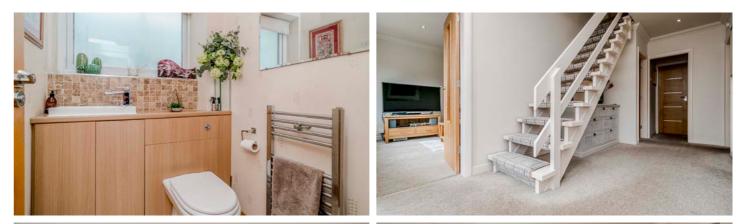

Moving upstairs, you will find four wonderful double bedrooms and a bathroom. The master bedroom boasts a range of bespoke fitted wardrobes and offers a three-piece en-suite shower room with a vanity basin, low-level wc, and a glass screen walk-in shower. The family bathroom is stylish and modern, finished in classic white, and features a low-level wc, vanity basin, walk-in shower, and a bath with complementary tiling to the walls and floor. All bedrooms are spacious and filled with natural light.