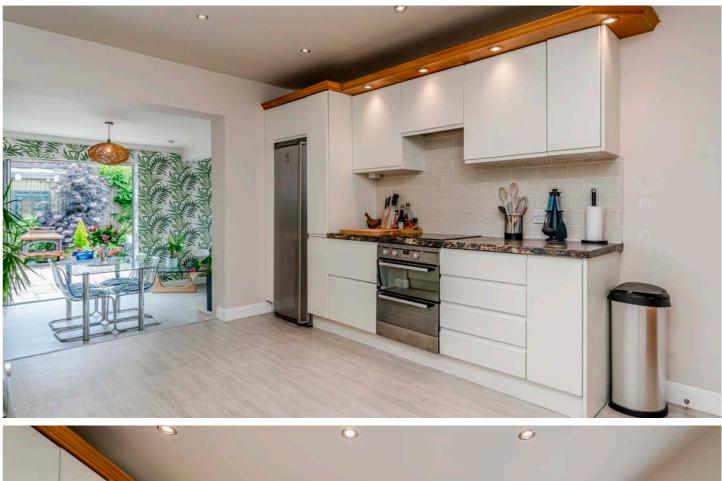

Upon entering the property, you are greeted by a welcoming reception hallway that provides open access to a formal dining room, perfect for family gatherings and entertaining. The 24ft lounge features dual aspects and an attractive feature fireplace, creating a cozy and inviting atmosphere. Additionally, there is a large family room with open access to the kitchen and bi-fold doors leading to the gardens, as well as a utility room. The kitchen itself is beautifully designed, with bespoke fitted units, ample workspace, and integrated appliances integrated appliances.