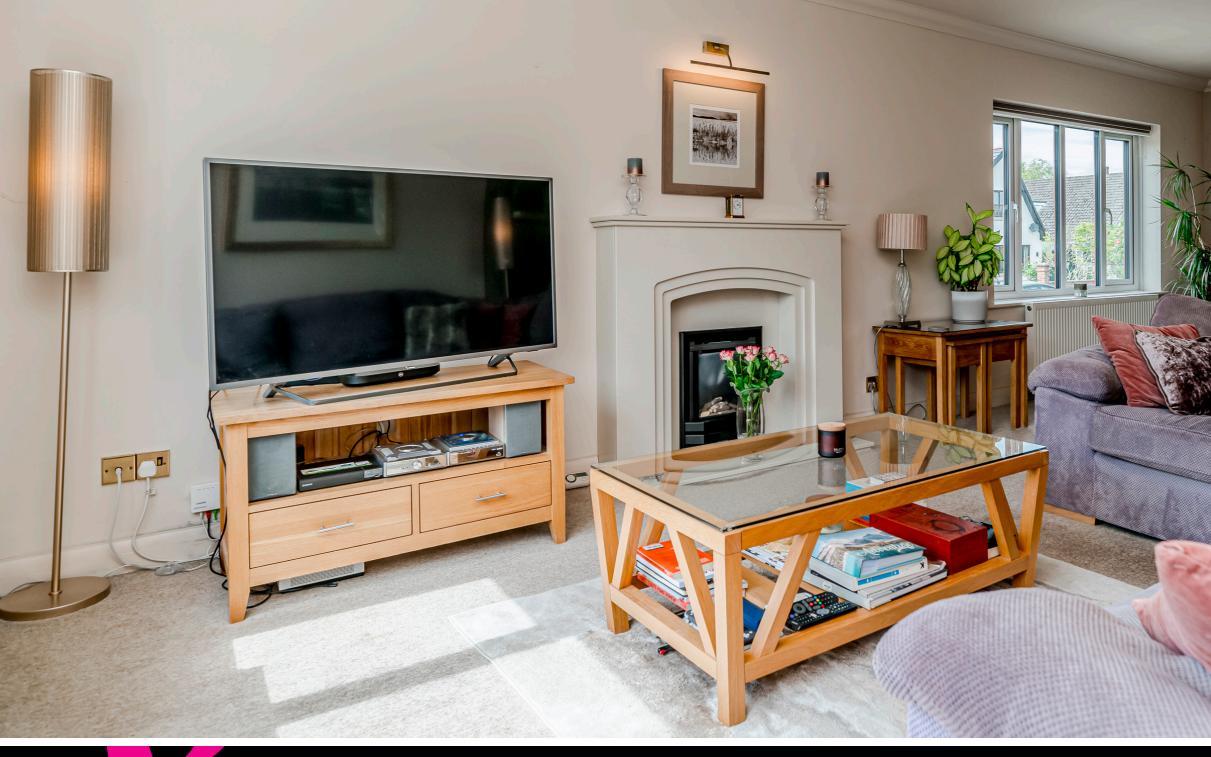

Upon entering the property, you are greeted by a welcoming reception hallway that provides open access to a formal dining room, perfect for family gatherings and entertaining. The 24ft lounge features dual aspects and an attractive feature fireplace, creating a cozy and inviting atmosphere. Additionally, there is a large family room with open access to the kitchen and bi-fold doors leading to the gardens, as well as a utility room. The kitchen itself is beautifully designed, with bespoke fitted units, ample workspace, and integrated appliances integrated appliances.