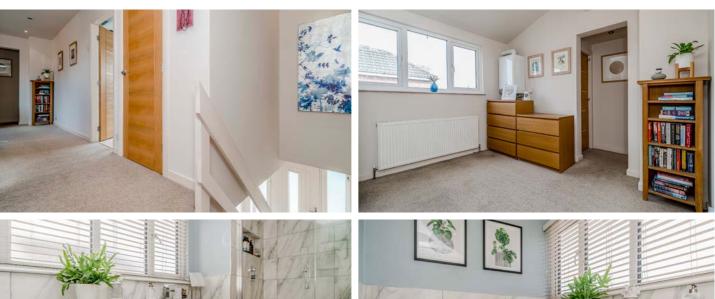

Moving upstairs, you will find four wonderful double bedrooms and a bathroom. The master bedroom boasts a range of bespoke fitted wardrobes and offers a three-piece en-suite shower room with a vanity basin, low-level wc, and a glass screen walk-in shower. The family bathroom is stylish and modern, finished in classic white, and features a low-level wc, vanity basin, walk-in shower, and a bath with complementary tiling to the walls and floor. All bedrooms are spacious and filled with natural light.