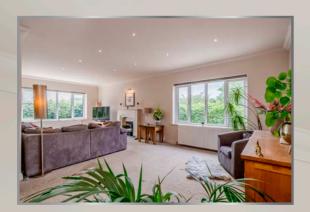

Upon entering the property, you are greeted by a welcoming reception hallway that provides open access to a formal dining room, perfect for family gatherings and entertaining. The 24ft lounge features dual aspects and an attractive feature fireplace, creating a cozy and inviting atmosphere. Additionally, there is a large family room with open access to the kitchen and bi-fold doors leading to the gardens, as well as a utility room. The kitchen itself is beautifully designed, with bespoke fitted units, ample workspace, and integrated appliances integrated appliances.