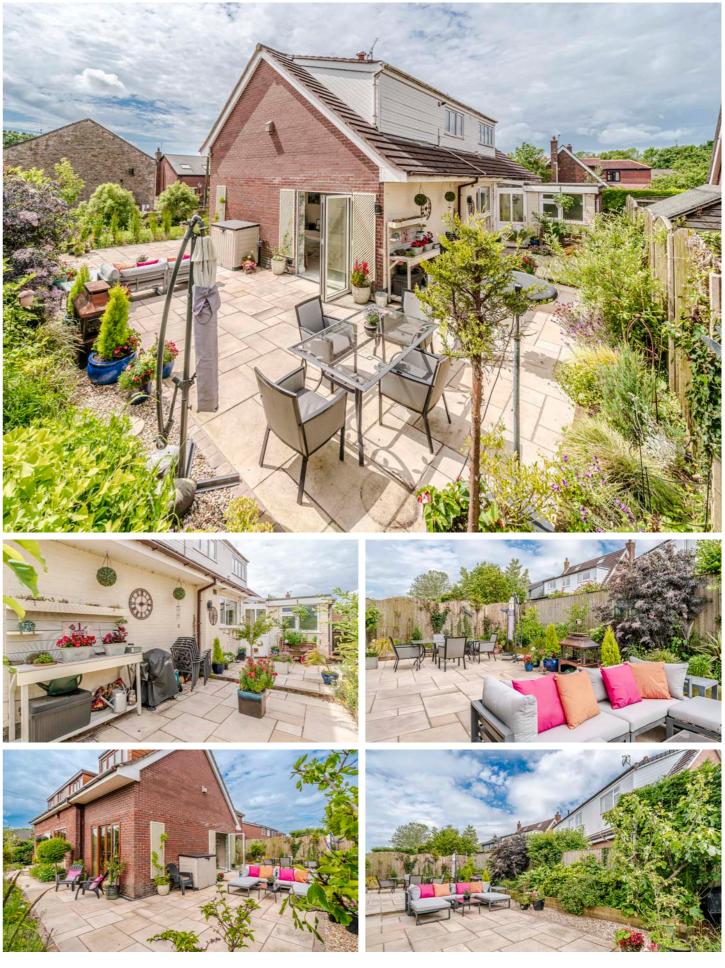

Efacing garden including a large patio area, perfect for outdoor dining and entertaining. There is also ample driveway parking and access to single garage.

With its idyllic setting and convenient location, Mawdesley village offers a peaceful retreat from city life while still providing easy access to the amenities and attractions of nearby Chorley. The village itself boasts a strong sense of community, with a range of local amenities including a post office, village hall, and a selection of quaint shops and cafes. In terms of education, the property is in the catchment area for three local primary schools, including the Ofsted 'Outstanding' rated Richard Durning's primary school, plus Bishop Rawstorne Secondary School (which ranked 8th in UK in the Sunday Times), and Runshaw Tertiary (which ranked 5th in UK for Russell Group offers), making it an ideal location for families. Furthermore, easy access to the rail and motorway networks ensures major commercial centres such as Liverpool and motorway networks ensures major commercial centres such as Liverpool and Manchester are within reach for those with a commute to consider.