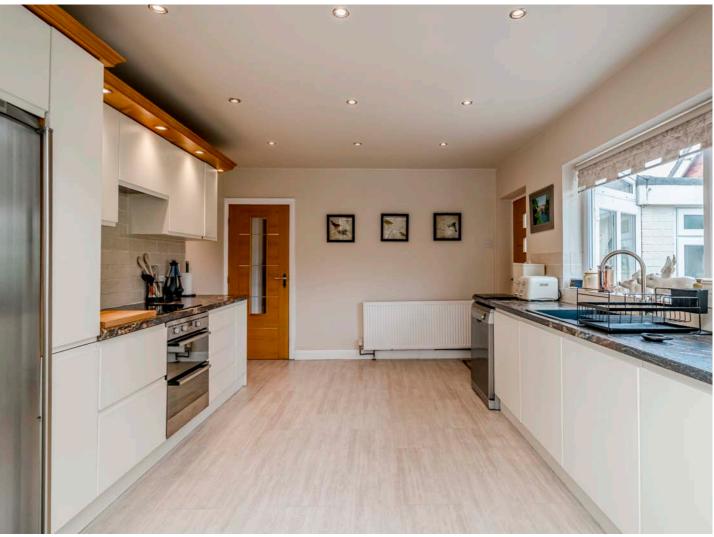

Upon entering the property, you are greeted by a welcoming reception hallway that provides open access to a formal dining room, perfect for family gatherings and entertaining. The 24ft lounge features dual aspects and an attractive feature fireplace, creating a cozy and inviting atmosphere. Additionally, there is a large family room with open access to the kitchen and bi-fold doors leading to the gardens, as well as a utility room. The kitchen itself is beautifully designed, with bespoke fitted units, ample workspace, and integrated appliances integrated appliances.