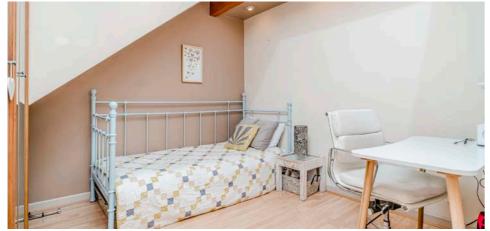

Moving upstairs, you will find four wonderful double bedrooms and a bathroom. The master bedroom boasts a range of bespoke fitted wardrobes and offers a three-piece en-suite shower room with a vanity basin, low-level wc, and a glass screen walk-in shower. The family bathroom is stylish and modern, finished in classic white, and features a low-level wc, vanity basin, walk-in shower, and a bath with complementary tiling to the walls and floor. All bedrooms are spacious and filled with natural light.