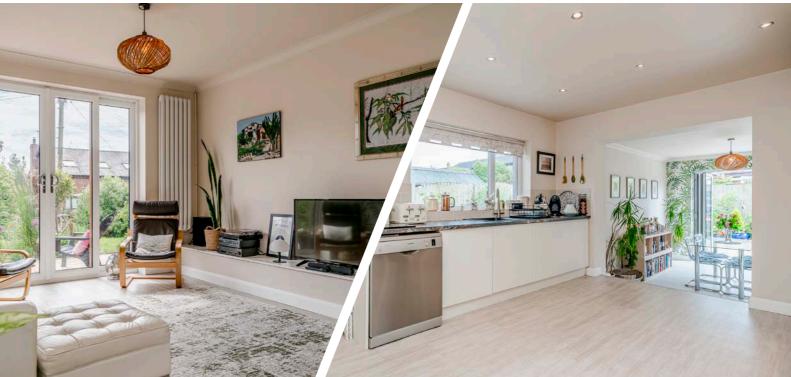

Upon entering the property, you are greeted by a welcoming reception hallway that provides open access to a formal dining room, perfect for family gatherings and entertaining. The 24ft lounge features dual aspects and an attractive feature fireplace, creating a cozy and inviting atmosphere. Additionally, there is a large family room with open access to the kitchen and bi-fold doors leading to the gardens, as well as a utility room. The kitchen itself is beautifully designed, with bespoke fitted units, ample workspace, and integrated appliances integrated appliances.