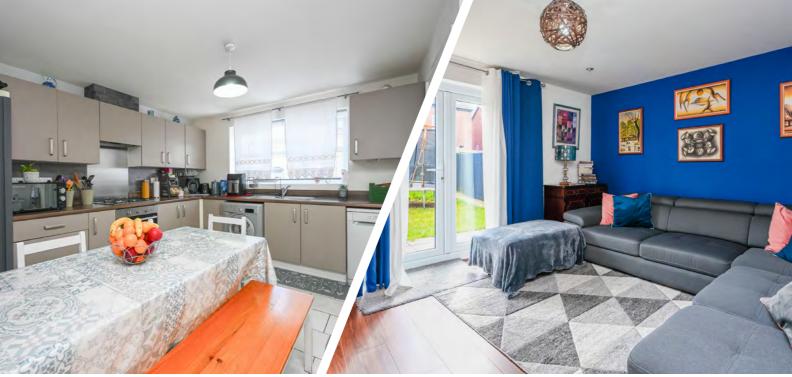

Step into the ground floor featuring a spacious main living room flooded with natural light from French-style patio doors. A convenient WC and storage room reside centrally, with a modern fitted kitchen at the front of the property boasting an array of wall, base and tower units, featuring a range of integrated appliances and stylish work surfaces.

Outside, the landscaped rear garden features a mainly turfed lawn bordered by painted timber fencing, alongside a large patio terrace – perfect for outdoor entertaining. With a generous 842 square feet of living space, gas central heating, double glazing throughout and the remainder of a 10-year NHBC new build warranty, this home offers both comfort and peace of mind. Ideal for first time buyers, internal inspection is high advised to experience the charm and quality of this property firsthand.