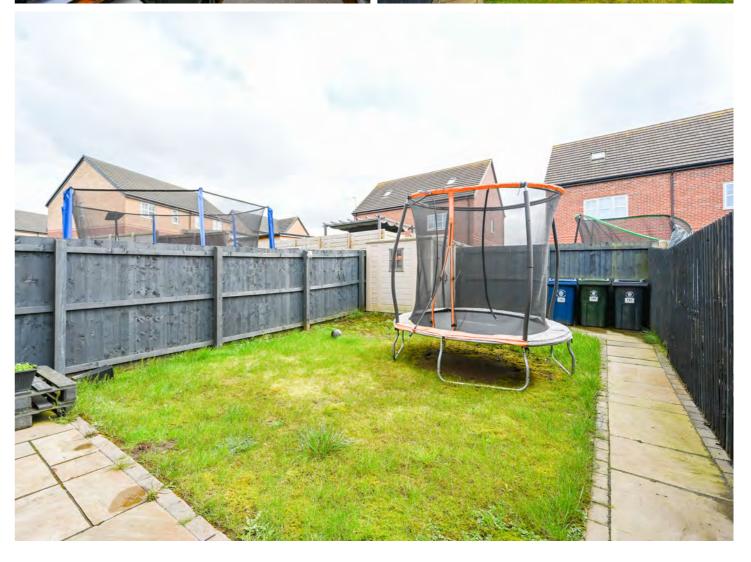

Outside, the landscaped rear garden features a mainly turfed lawn bordered by painted timber fencing, alongside a large patio terrace – perfect for outdoor entertaining. With a generous 842 square feet of living space, gas central heating, double glazing throughout and the remainder of a 10-year NHBC new build warranty, this home offers both comfort and peace of mind. Ideal for first time buyers, internal inspection is high advised to experience the charm and quality of this property firsthand.