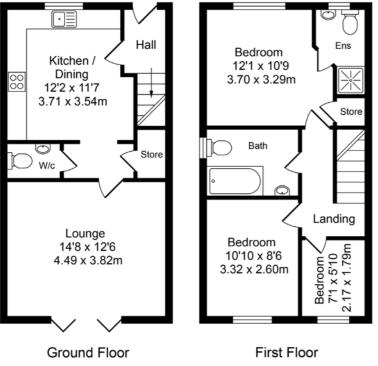

#### Total Approx. Floor Area 842 Sq.ft. (78.2 Sq.M.)

Whilst every effort is made to accurately reproduce these floor plans,measurements are approximate,not to scale and for illustrative purposes only

Approx. Floor Area 421 Sq.Ft (39.1 Sq.M.)

Approx. Floor Area 421 Sq.Ft (39.1 Sq.M.)

Tenure: We are advised by our client that the property is Leasehold Term of Lease: 125 years from 05/03/2021 Years Remaining on Lease: 122 years Ground Rent: TBC Service Charge: £33 pcm Lease Management Fee: £25.61 Annual Buildings Insurance: £93.36 25% Shared Ownership - Monthly Rent of £407.77 Council Tax Band: B Details Prepared: 15/04/2024

Step into the ground floor featuring a spacious main living room flooded with natural light from French-style patio doors. A convenient WC and storage room reside centrally, with a modern fitted kitchen at the front of the property boasting an array of wall, base and tower units, featuring a range of integrated appliances and stylish work surfaces.

Upstairs, three well-proportioned family bedrooms await, each tastefully decorated and offering pleasant views. The main bedroom benefits from tiled en-suite bathroom facilities, while the main family bathroom centrally located offers bath with overhead shower, WC and wash hand basin.