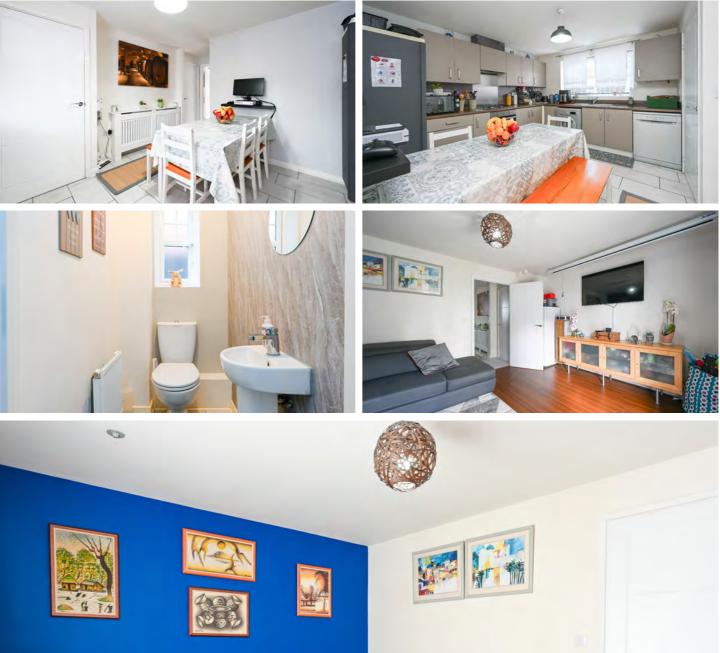

Step into the ground floor featuring a spacious main living room flooded with natural light from French-style patio doors. A convenient WC and storage room reside centrally, with a modern fitted kitchen at the front of the property boasting an array of wall, base and tower units, featuring a range of integrated appliances and stylish work surfaces.

Upstairs, three well-proportioned family bedrooms await, each tastefully decorated and offering pleasant views. The main bedroom benefits from tiled en-suite bathroom facilities, while the main family bathroom centrally located offers bath with overhead shower, WC and wash hand basin.