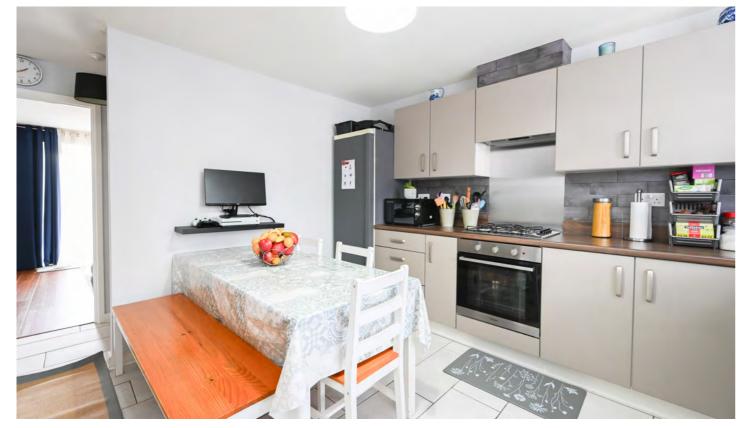

Step into the ground floor featuring a spacious main living room flooded with natural light from French-style patio doors. A convenient WC and storage room reside centrally, with a modern fitted kitchen at the front of the property boasting an array of wall, base and tower units, featuring a range of integrated appliances and stylish work surfaces.