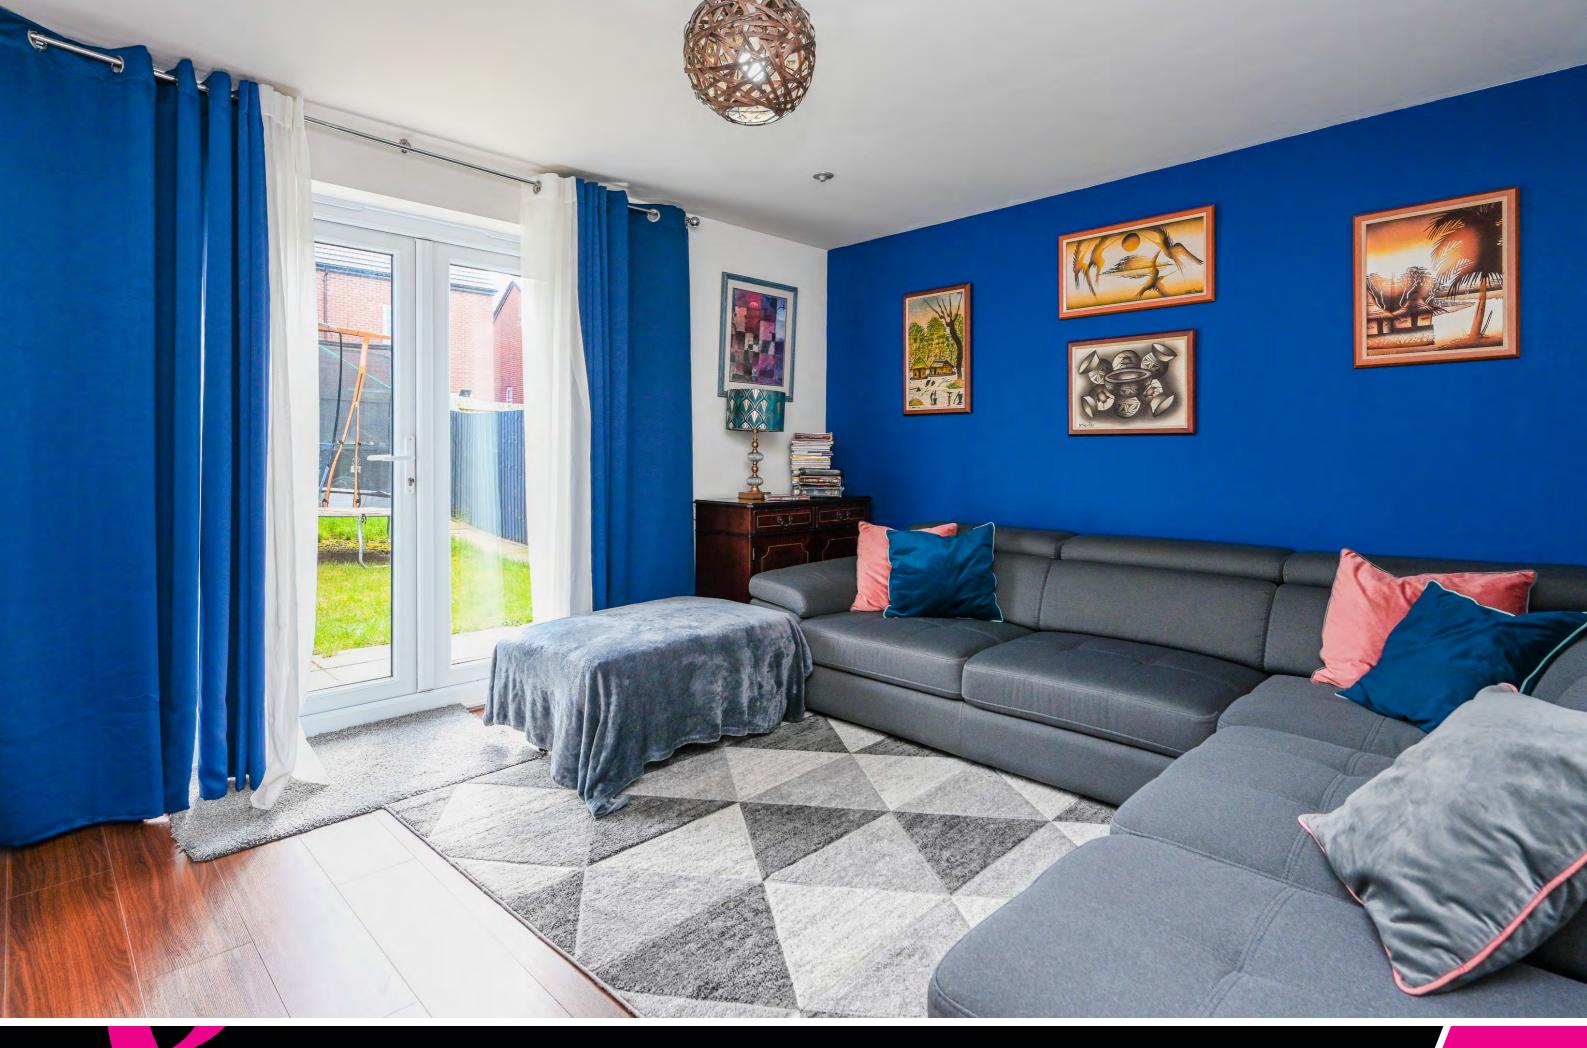

Step into the ground floor featuring a spacious main living room flooded with natural light from French-style patio doors. A convenient WC and storage room reside centrally, with a modern fitted kitchen at the front of the property boasting an array of wall, base and tower units, featuring a range of integrated appliances and stylish work surfaces.