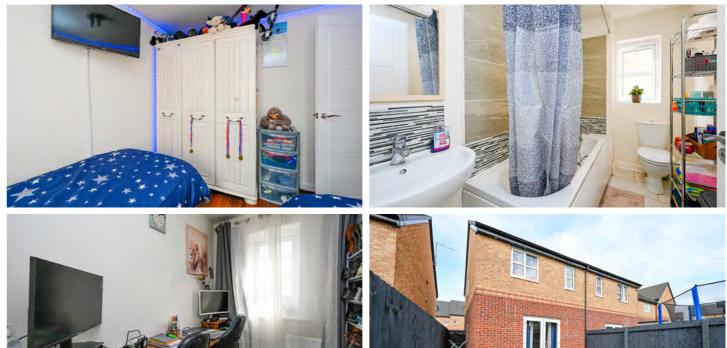

Upstairs, three well-proportioned family bedrooms await, each tastefully decorated and offering pleasant views. The main bedroom benefits from tiled en-suite bathroom facilities, while the main family bathroom centrally located offers bath with overhead shower, WC and wash hand basin.

Outside, the landscaped rear garden features a mainly turfed lawn bordered by painted timber fencing, alongside a large patio terrace – perfect for outdoor entertaining. With a generous 842 square feet of living space, gas central heating, double glazing throughout and the remainder of a 10-year NHBC new build warranty, this home offers both comfort and peace of mind. Ideal for first time buyers, internal inspection is high advised to experience the charm and quality of this property firsthand.