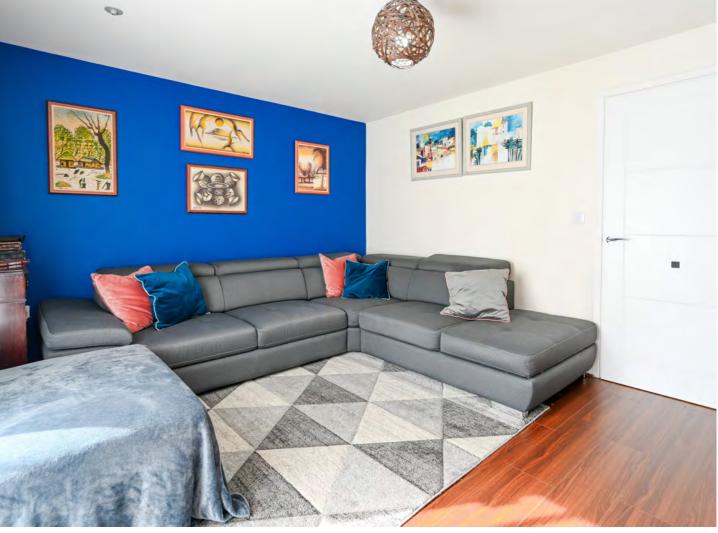

Step into the ground floor featuring a spacious main living room flooded with natural light from French-style patio doors. A convenient WC and storage room reside centrally, with a modern fitted kitchen at the front of the property boasting an array of wall, base and tower units, featuring a range of integrated appliances and stylish work surfaces.