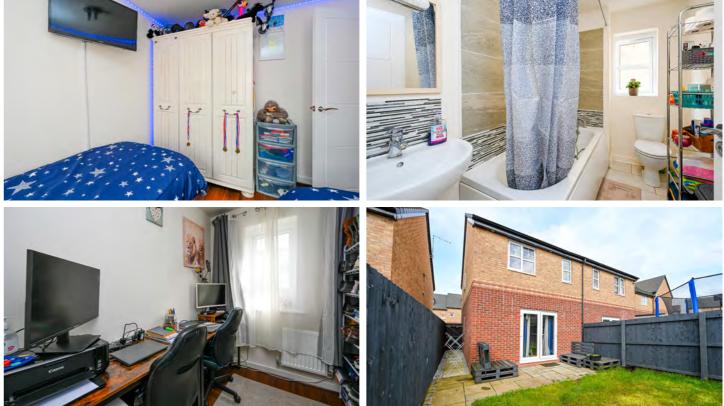

Step into the ground floor featuring a spacious main living room flooded with natural light from French-style patio doors. A convenient WC and storage room reside centrally, with a modern fitted kitchen at the front of the property boasting an array of wall, base and tower units, featuring a range of integrated appliances and stylish work surfaces.

Upstairs, three well-proportioned family bedrooms await, each tastefully decorated and offering pleasant views. The main bedroom benefits from tiled en-suite bathroom facilities, while the main family bathroom centrally located offers bath with overhead shower, WC and wash hand basin.

Outside, the landscaped rear garden features a mainly turfed lawn bordered by painted timber fencing, alongside a large patio terrace – perfect for outdoor entertaining. With a generous 842 square feet of living space, gas central heating, double glazing throughout and the remainder of a 10-year NHBC new build warranty, this home offers both comfort and peace of mind. Ideal for first time buyers, internal inspection is high advised to experience the charm and quality of this property firsthand.