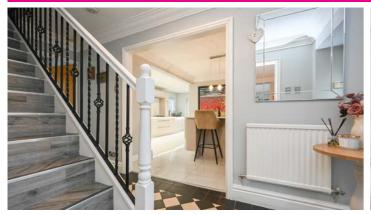

Internal inspection is highly recommended and once inside guest will appreciate the abundance of natural light that accentuates the tastefully decorated living spaces. With almost 1500 sq ft of living space there is ample room for every family member and brief accommodation highlights include reception hallway, a handy two-piece cloaks/wc, main lounge with dual aspects, wood flooring, a media wall with contemporary inset fireplace, French doors out into the gardens and open access through to a garden room which combines to create fabulous entertaining space.