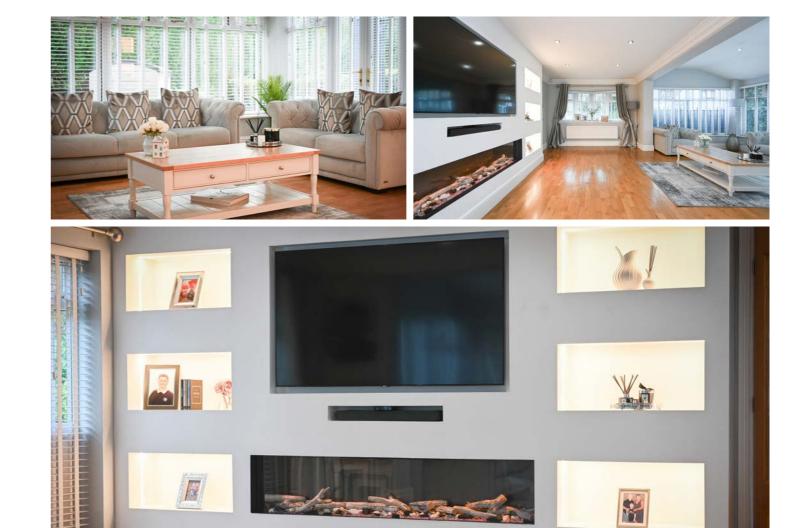

Internal inspection is highly recommended and once inside guest will appreciate the abundance of natural light that accentuates the tastefully decorated living spaces. With almost 1500 sq ft of living space there is ample room for every family member and brief accommodation highlights include reception hallway, a handy two-piece cloaks/wc, main lounge with dual aspects, wood flooring, a media wall with contemporary inset fireplace, French doors out into the gardens and open access through to a garden room which combines to create fabulous entertaining space.