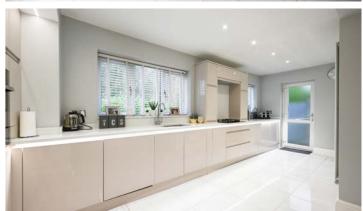

The heart of this home is undoubtedly the beautiful kitchen, which has been thoughtfully designed and features bespoke cabinetry, a large island, ample workspace, breakfast bar, and luxurious finishes including quartz tops and top-of-the-line appliances. Whether you are hosting a casual breakfast or preparing a gournet dinner, this kitchen is sure to inspire your culinary creativity. From the dining area the there are double doors leading through to a further reception room which would be ideal for use as a study or playroom. A practical utility completes the ground floor living areas.