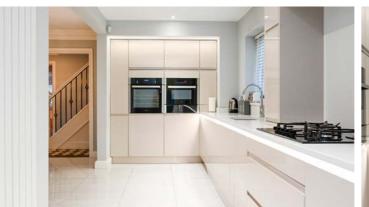

The heart of this home is undoubtedly the beautiful kitchen, which has been thoughtfully designed and features bespoke cabinetry, a large island, ample workspace, breakfast bar, and luxurious finishes including quartz tops and top-of-the-line appliances. Whether you are hosting a casual breakfast or preparing a gournet dinner, this kitchen is sure to inspire your culinary creativity. From the dining area the there are double doors leading through to a further reception room which would be ideal for use as a study or playroom. A practical utility completes the ground floor living areas.