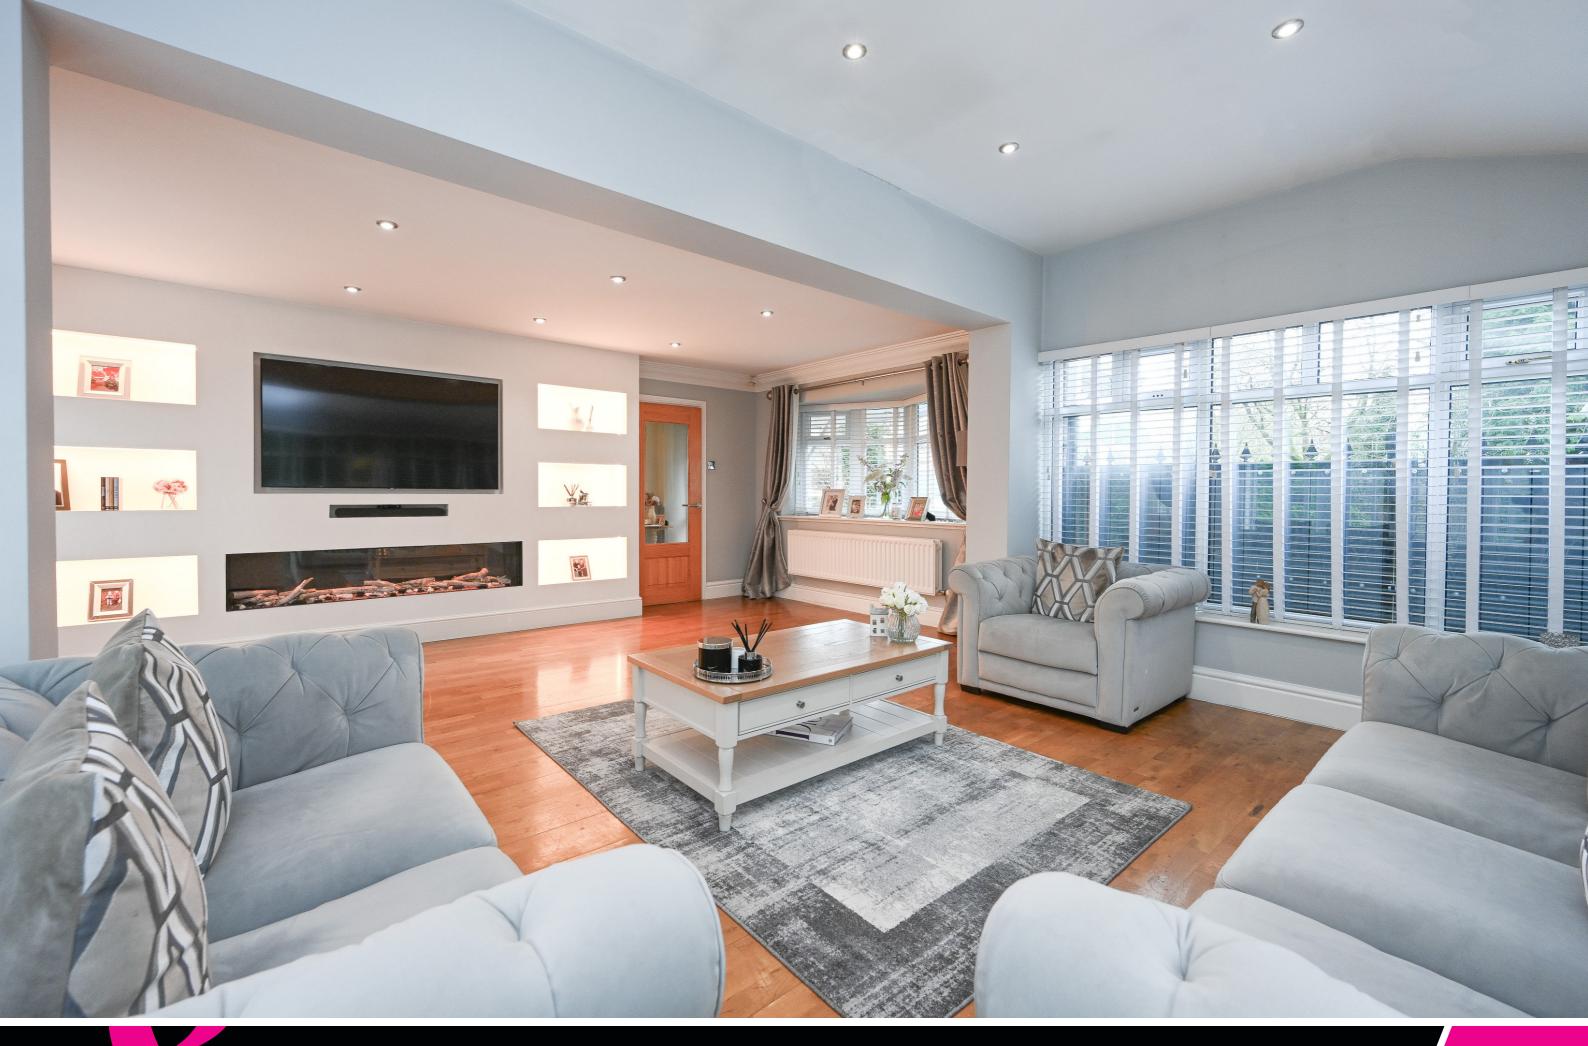

Internal inspection is highly recommended and once inside guest will appreciate the abundance of natural light that accentuates the tastefully decorated living spaces. With almost 1500 sq ft of living space there is ample room for every family member and brief accommodation highlights include reception hallway, a handy two-piece cloaks/wc, main lounge with dual aspects, wood flooring, a media wall with contemporary inset fireplace, French doors out into the gardens and open access through to a garden room which combines to create fabulous entertaining space.