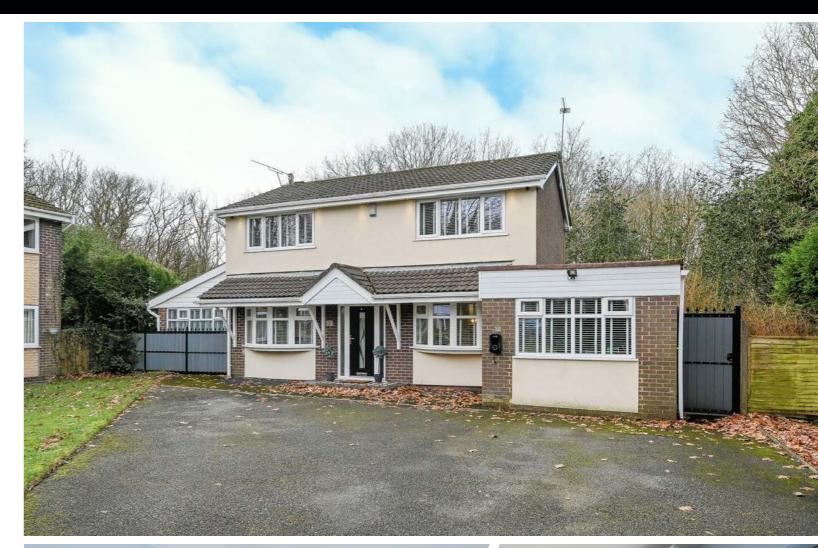

Nestled in a quiet cul-de-sac and perfect for a growing family, this delightful three bedroom detached home rests on a larger than average plot, has been skilfully extended, meticulously renovated and finished to the highest standard throughout, presenting a perfect fusion of practicality and modern sophistication.

The home rests on a larger than average private plot with extensive parking to the front and a large garden to the rear. The rear of the property is not overlooked and has a woodland backdrop ensuring utmost privacy as you relax or entertain in the beautifully landscaped garden, there are swathes of well-kept lawns, mature planted borders and beds and a fabulous patio area which takes full advantage of the Southwest facing aspects.