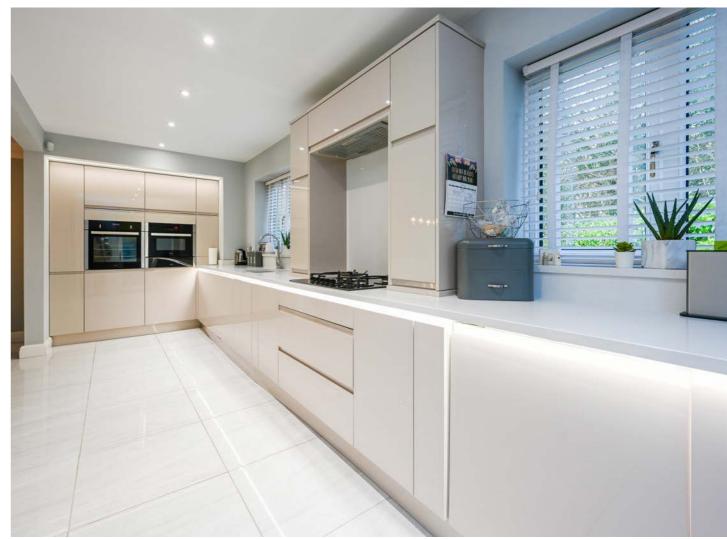

The heart of this home is undoubtedly the beautiful kitchen, which has been thoughtfully designed and features bespoke cabinetry, a large island, ample workspace, breakfast bar, and luxurious finishes including quartz tops and top-of-the-line appliances. Whether you are hosting a casual breakfast or preparing a gournet dinner, this kitchen is sure to inspire your culinary creativity. From the dining area the there are double doors leading through to a further reception room which would be ideal for use as a study or playroom. A practical utility completes the ground floor living areas.