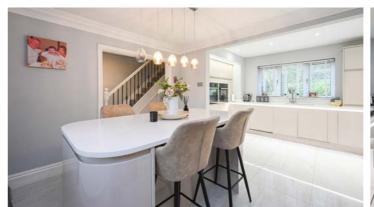

The heart of this home is undoubtedly the beautiful kitchen, which has been thoughtfully designed and features bespoke cabinetry, a large island, ample workspace, breakfast bar, and luxurious finishes including quartz tops and top-of-the-line appliances. Whether you are hosting a casual breakfast or preparing a gournet dinner, this kitchen is sure to inspire your culinary creativity. From the dining area the there are double doors leading through to a further reception room which would be ideal for use as a study or playroom. A practical utility completes the ground floor living areas.