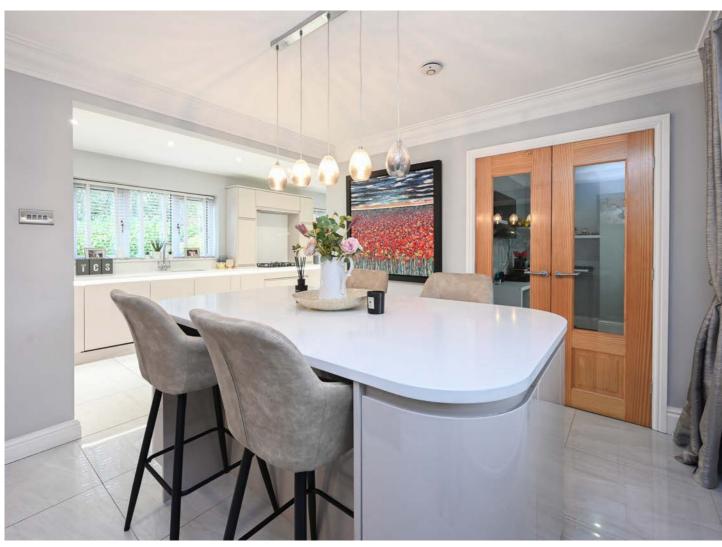

The heart of this home is undoubtedly the beautiful kitchen, which has been thoughtfully designed and features bespoke cabinetry, a large island, ample workspace, breakfast bar, and luxurious finishes including quartz tops and top-of-the-line appliances. Whether you are hosting a casual breakfast or preparing a gournet dinner, this kitchen is sure to inspire your culinary creativity. From the dining area the there are double doors leading through to a further reception room which would be ideal for use as a study or playroom. A practical utility completes the ground floor living areas.