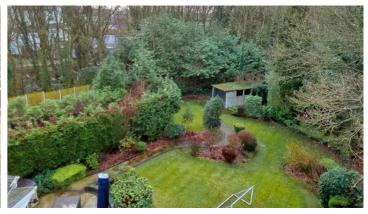

The home rests on a larger than average private plot with extensive parking to the front and a large garden to the rear. The rear of the property is not overlooked and has a woodland backdrop ensuring utmost privacy as you relax or entertain in the beautifully landscaped garden, there are swathes of well-kept lawns, mature planted borders and beds and a fabulous patio area which takes full advantage of the Southwest facing aspects.