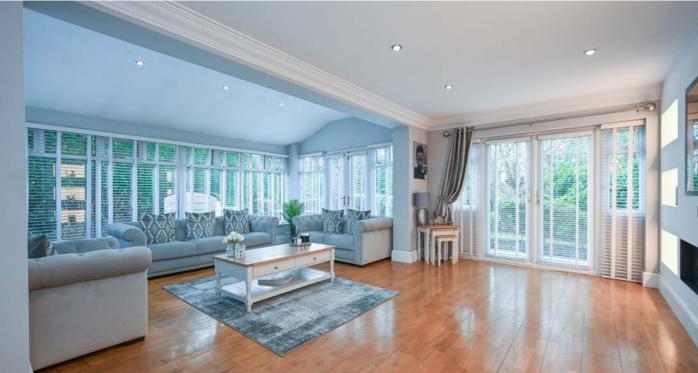

Internal inspection is highly recommended and once inside guest will appreciate the abundance of natural light that accentuates the tastefully decorated living spaces. With almost 1500 sq ft of living space there is ample room for every family member and brief accommodation highlights include reception hallway, a handy two-piece cloaks/wc, main lounge with dual aspects, wood flooring, a media wall with contemporary inset fireplace, French doors out into the gardens and open access through to a garden room which combines to create fabulous entertaining space.