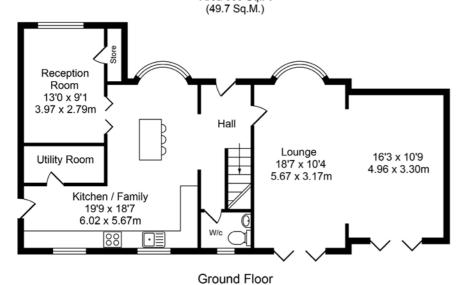

Approx. Floor Area 948 Sq.Ft (88.1 Sq.M.)

Tenure: We are advised by our client that the property is Freehold Council Tax Band: C

Every care has been taken with the preparation of this Sales Brochure but it is for general guidance only and complete accuracy cannot be guaranteed. If there is any point, which is of particular importance professional verification should be sought. This Sales Brochure does not constitute a contract or part of a contract. We are not qualified to verify tenure of property. Prospective purchasers should seek clarification from their solicitor or verify the tenure of this property for themselves by visiting www.landregisteronline.gov.uk. The mention of any appliances, fixtures or fittings does not imply they are in working order. Photographs are reproduced for general information and it cannot be inferred that any item shown is included in the sale. All dimensions are approximate.

Internal inspection is highly recommended and once inside guest will appreciate the abundance of natural light that accentuates the tastefully decorated living spaces. With almost 1500 sq ft of living space there is ample room for every family member and brief accommodation highlights include reception hallway, a handy two-piece cloaks/wc, main lounge with dual aspects, wood flooring, a media wall with contemporary inset fireplace, French doors out into the gardens and open access through to a garden room which combines to create fabulous entertaining space.

The heart of this home is undoubtedly the beautiful kitchen, which has been thoughtfully designed and features bespoke cabinetry, a large island, ample workspace, breakfast bar, and luxurious finishes including quartz tops and top-of-the-line appliances. Whether you are hosting a casual breakfast or preparing a gournet dinner, this kitchen is sure to inspire your culinary creativity. From the dining area the there are double doors leading through to a further reception room which would be ideal for use as a study or playroom. A practical utility completes the ground floor living areas.