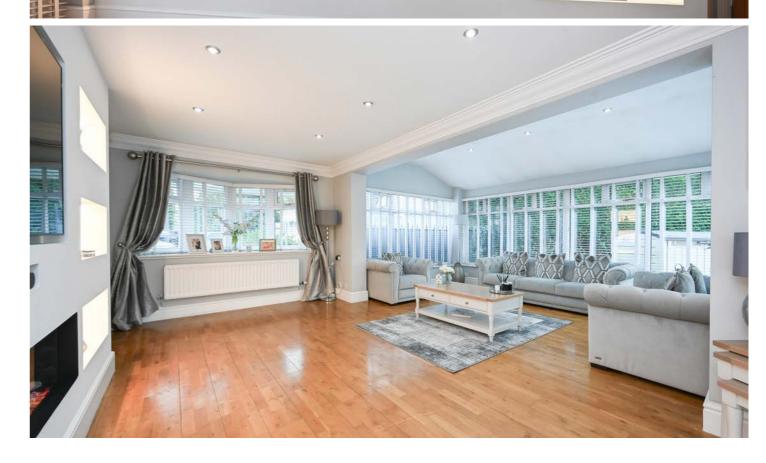

Internal inspection is highly recommended and once inside guest will appreciate the abundance of natural light that accentuates the tastefully decorated living spaces. With almost 1500 sq ft of living space there is ample room for every family member and brief accommodation highlights include reception hallway, a handy two-piece cloaks/wc, main lounge with dual aspects, wood flooring, a media wall with contemporary inset fireplace, French doors out into the gardens and open access through to a garden room which combines to create fabulous entertaining space.