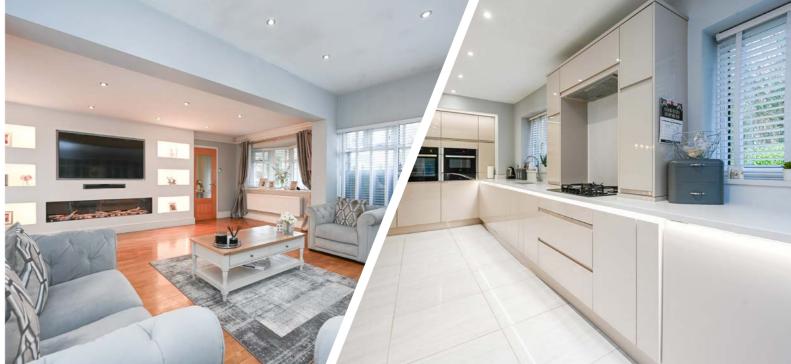

Internal inspection is highly recommended and once inside guest will appreciate the abundance of natural light that accentuates the tastefully decorated living spaces. With almost 1500 sq ft of living space there is ample room for every family member and brief accommodation highlights include reception hallway, a handy two-piece cloaks/wc, main lounge with dual aspects, wood flooring, a media wall with contemporary inset fireplace, French doors out into the gardens and open access through to a garden room which combines to create fabulous entertaining space.

The heart of this home is undoubtedly the beautiful kitchen, which has been thoughtfully designed and features bespoke cabinetry, a large island, ample workspace, breakfast bar, and luxurious finishes including quartz tops and top-of-the-line appliances. Whether you are hosting a casual breakfast or preparing a gournet dinner, this kitchen is sure to inspire your culinary creativity. From the dining area the there are double doors leading through to a further reception room which would be ideal for use as a study or playroom. A practical utility completes the ground floor living areas.