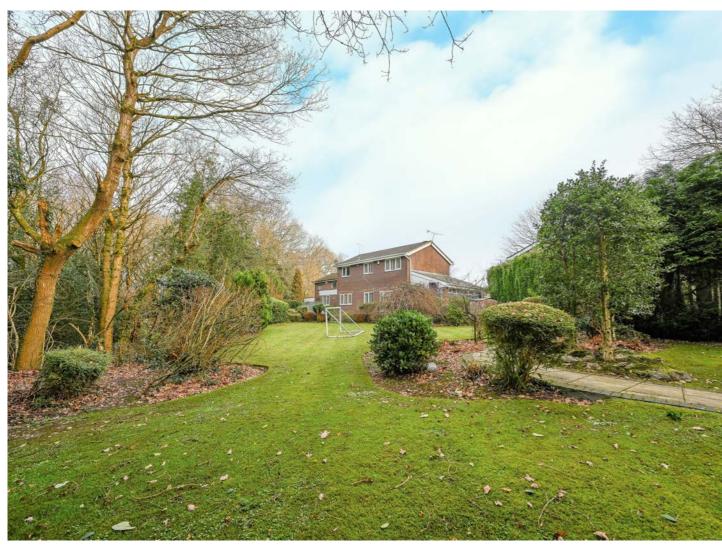

The home rests on a larger than average private plot with extensive parking to the front and a large garden to the rear. The rear of the property is not overlooked and has a woodland backdrop ensuring utmost privacy as you relax or entertain in the beautifully landscaped garden, there are swathes of well-kept lawns, mature planted borders and beds and a fabulous patio area which takes full advantage of the Southwest facing aspects.