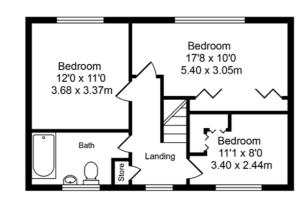

## Total Approx. Floor Area 1483 Sq.ft. (137.8 Sq.M.)

Whilst every effort is made to accurately reproduce these floor plans,measurements are approximate,not to scale and for illustrative purposes only

First Floor Approx. Floor Area 535 Sq.Ft

The attention to detail extends throughout the rest of the home and on the first floor there are three lovely bedrooms and a bathroom. The bedrooms have stylish herringbone flooring and two of them have bespoke fitted bedroom furniture. The bathroom showcases the same level of quality and sophistication with a stylish three-piece suite in classic white finished with pristine tiling to the walls and floor.