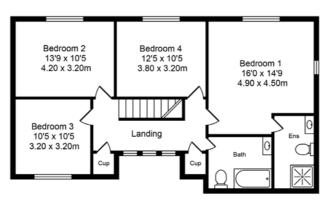

First Floor Approx. Floor Area 885 Sq.Ft (82.2 Sq.M.)

Every care has been taken with the preparation of this Sales Brochure but it is for general guidance only and complete accuracy cannot be guaranteed. If there is any point, which is of particular importance professional verification should be sought. This Sales Brochure does not constitute a contract or part of a contract. We are not qualified to verify tenure of property. Prospective purchasers should seek clarification from their solicitor or verify the tenure of this property for themselves by visiting www.landregisteronline.gov.uk. The mention of any appliances, fixtures or fittings does not imply they are in working order. Photographs are reproduced for general information and it cannot be inferred that any item shown is included in the sale. All dimensions are approximate.

Upstairs, you will find four well-proportioned bedrooms, each offering a tranquil haven for rest and rejuvenation. The master bedroom benefits from a stylish three-piece en-suite shower room, adding a touch of luxury to this private sanctuary. A modern, three-piece family bathroom finished in classic white provides convenience for the entire household.