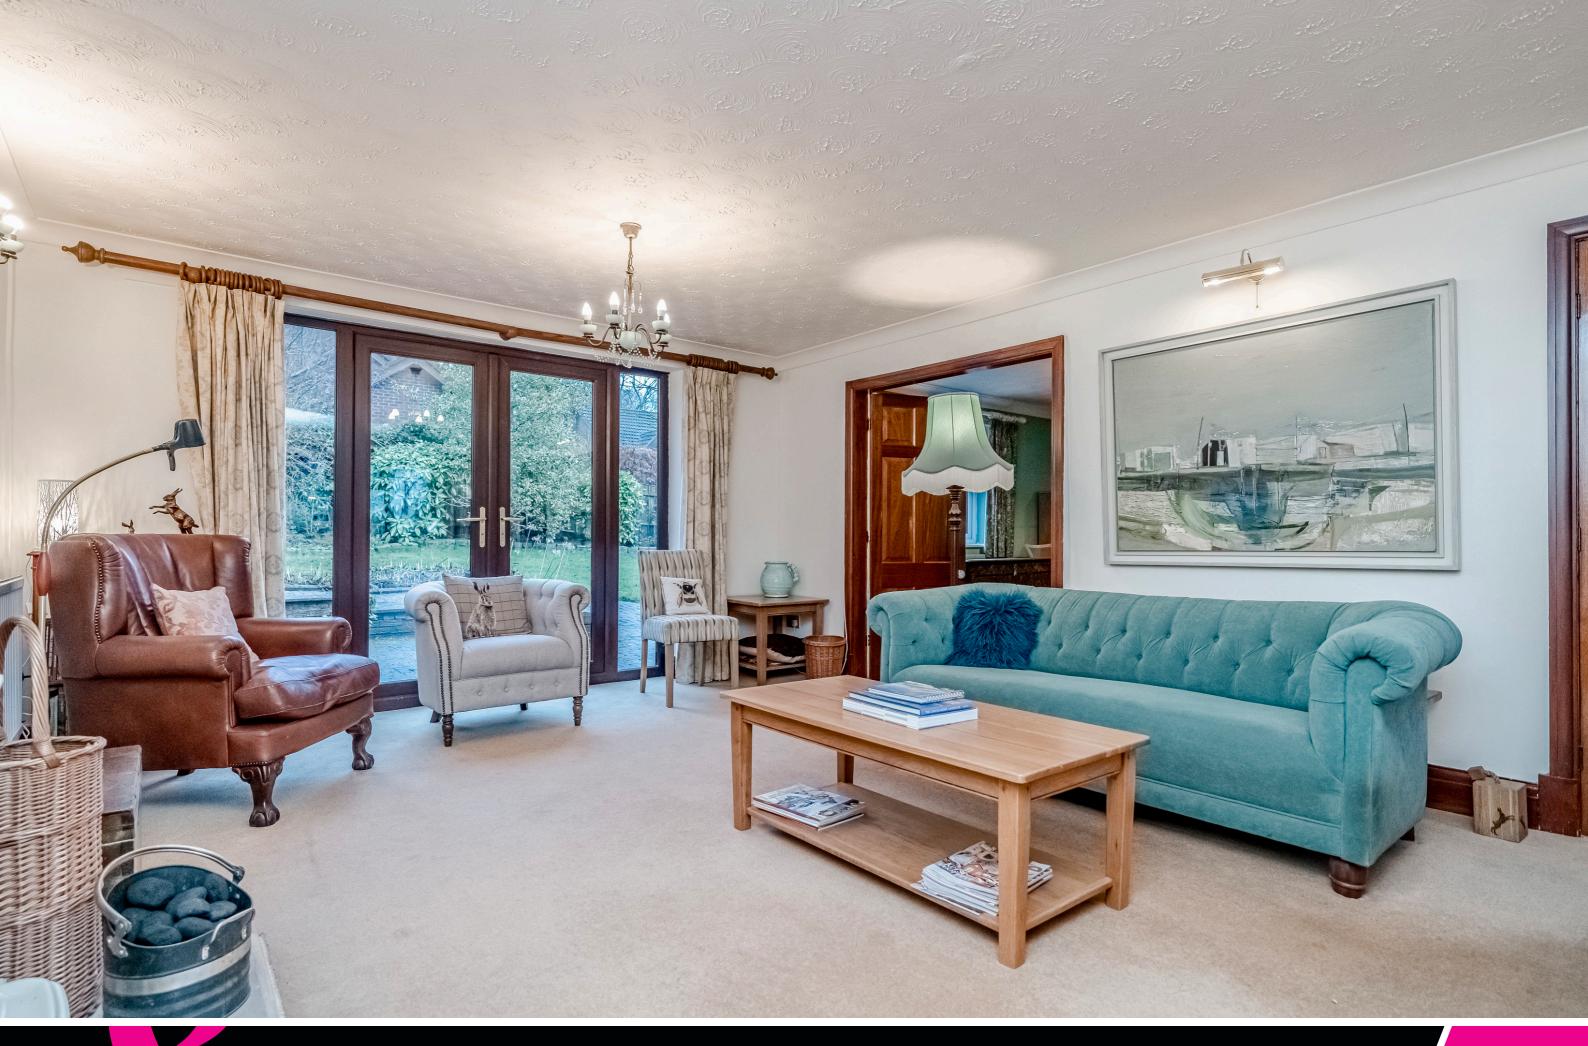

Upon entering the property, you are greeted by a welcoming hallway which sets the tone for the rest of this impressive home. A cloakroom/WC adds convenience for guests, while the 21' lounge & dining area with its dual aspects and attractive fireplace seamlessly flows into a separate dining room/sitting room creating a sociable hub for family meals and entertaining. The adjacent kitchen is a blend of style and functionality, offering plenty of room to dine and featuring attractive fixtures and ample workspace along with integrated appliances including a fridge freezer & a dishwasher, there is also a range cooker with extractor over. A separate utility area adds practicality to the home and there is also a snug/home office, providing a versatile space that can be adapted to meet the needs of the homeowner.