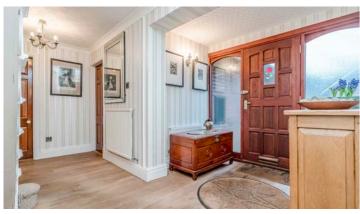

Upon entering the property, you are greeted by a welcoming hallway which sets the tone for the rest of this impressive home. A cloakroom/WC adds convenience for guests, while the 21' lounge & dining area with its dual aspects and attractive fireplace seamlessly flows into a separate dining room/sitting room creating a sociable hub for family meals and entertaining. The adjacent kitchen is a blend of style and functionality, offering plenty of room to dine and featuring attractive fixtures and ample workspace along with integrated appliances including a fridge freezer & a dishwasher, there is also a range cooker with extractor over. A separate utility area adds practicality to the home and there is also a snug/home office, providing a versatile space that can be adapted to meet the needs of the homeowner.