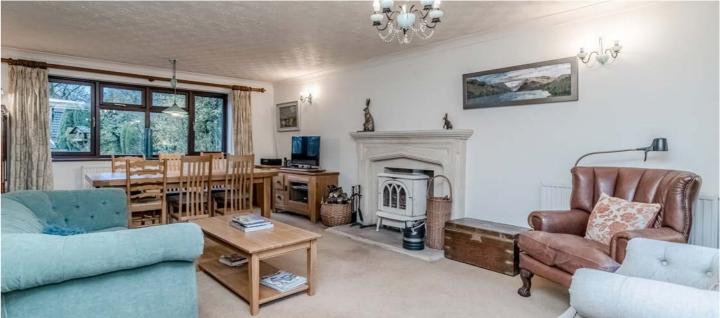

Upon entering the property, you are greeted by a welcoming hallway which sets the tone for the rest of this impressive home. A cloakroom/WC adds convenience for guests, while the 21' lounge & dining area with its dual aspects and attractive fireplace seamlessly flows into a separate dining room/sitting room creating a sociable hub for family meals and entertaining. The adjacent kitchen is a blend of style and functionality, offering plenty of room to dine and featuring attractive fixtures and ample workspace along with integrated appliances including a fridge freezer & a dishwasher, there is also a range cooker with extractor over. A separate utility area adds practicality to the home and there is also a snug/home office, providing a versatile space that can be adapted to meet the needs of the homeowner.