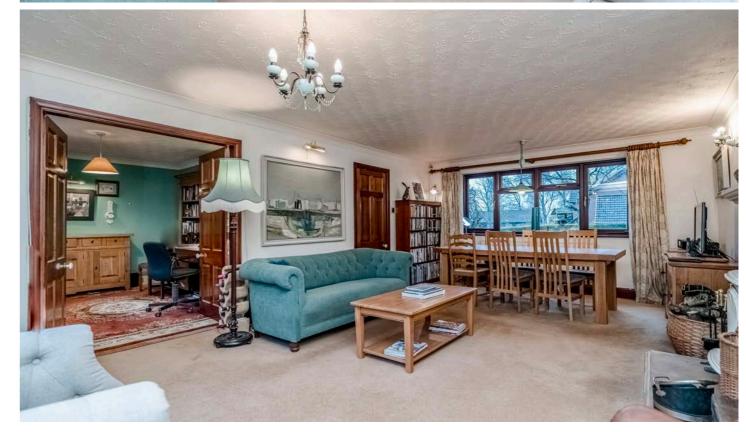

Upon entering the property, you are greeted by a welcoming hallway which sets the tone for the rest of this impressive home. A cloakroom/WC adds convenience for guests, while the 21' lounge & dining area with its dual aspects and attractive fireplace seamlessly flows into a separate dining room/sitting room creating a sociable hub for family meals and entertaining. The adjacent kitchen is a blend of style and functionality, offering plenty of room to dine and featuring attractive fixtures and ample workspace along with integrated appliances including a fridge freezer & a dishwasher, there is also a range cooker with extractor over. A separate utility area adds practicality to the home and there is also a snug/home office, providing a versatile space that can be adapted to meet the needs of the homeowner.