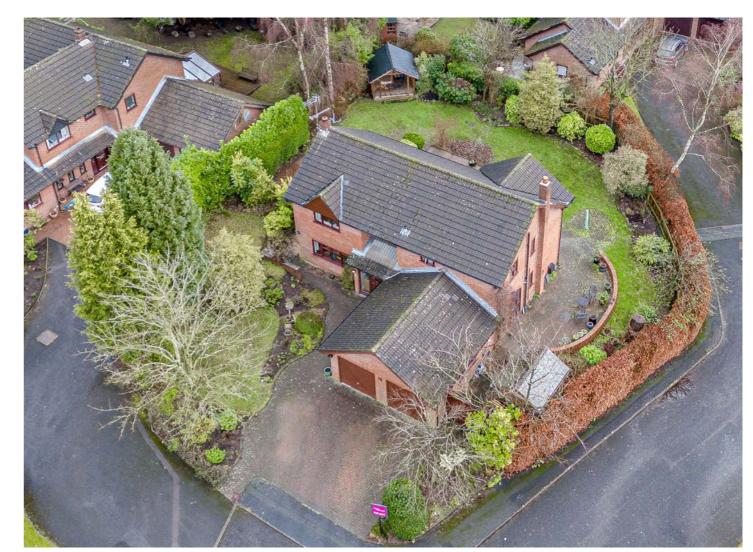

Situated in a highly desirable location, within walking distance of Parbold village centre, this 4-bedroom executive style detached residence exudes elegance and offers ample living space with a fabulous floor plan covering an impressive 2171 square feet. Displaying tasteful decor and quality fixtures and fittings throughout the home rests on a good-sized corner plot and boasts private gardens to all four sides, providing a serene, secluded & secure environment.

Stepping outside, the private gardens that surround the property create a peaceful and inviting outdoor space. With gardens to all four sides, residents can enjoy the beauty of nature from various vantage points with numerous patio areas for outdoor dining and entertaining along with a pretty summer house and wood shed. There are swathes of well-kept lawns along with neat borders and mature planting. Ample parking is available on the block paved driveway, along with access to an attached double garage, ensuring convenient storage space for vehicles and additional belongings.