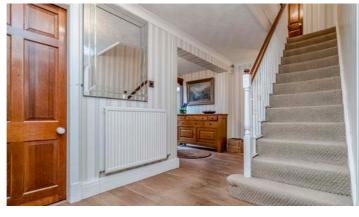

Upon entering the property, you are greeted by a welcoming hallway which sets the tone for the rest of this impressive home. A cloakroom/WC adds convenience for guests, while the 21' lounge & dining area with its dual aspects and attractive fireplace seamlessly flows into a separate dining room/sitting room creating a sociable hub for family meals and entertaining. The adjacent kitchen is a blend of style and functionality, offering plenty of room to dine and featuring attractive fixtures and ample workspace along with integrated appliances including a fridge freezer & a dishwasher, there is also a range cooker with extractor over. A separate utility area adds practicality to the home and there is also a snug/home office, providing a versatile space that can be adapted to meet the needs of the homeowner.