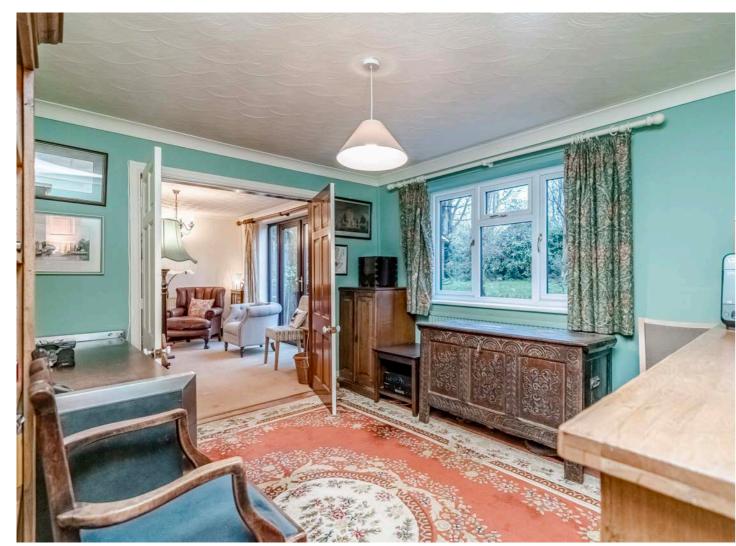

Upon entering the property, you are greeted by a welcoming hallway which sets the tone for the rest of this impressive home. A cloakroom/WC adds convenience for guests, while the 21' lounge & dining area with its dual aspects and attractive fireplace seamlessly flows into a separate dining room/sitting room creating a sociable hub for family meals and entertaining. The adjacent kitchen is a blend of style and functionality, offering plenty of room to dine and featuring attractive fixtures and ample workspace along with integrated appliances including a fridge freezer & a dishwasher, there is also a range cooker with extractor over. A separate utility area adds practicality to the home and there is also a snug/home office, providing a versatile space that can be adapted to meet the needs of the homeowner.