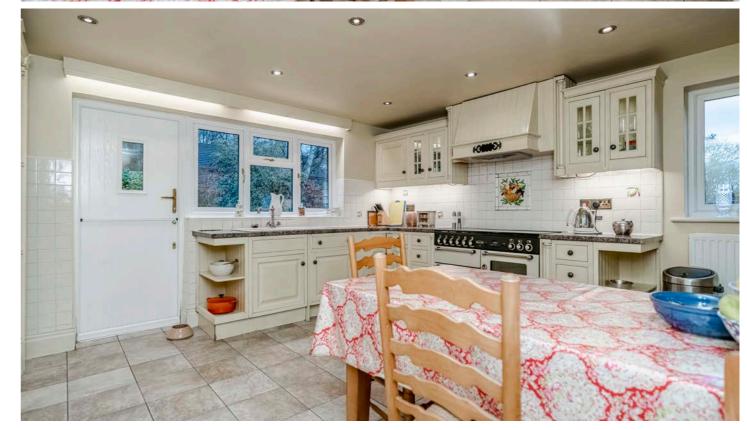

Upon entering the property, you are greeted by a welcoming hallway which sets the tone for the rest of this impressive home. A cloakroom/WC adds convenience for guests, while the 21' lounge & dining area with its dual aspects and attractive fireplace seamlessly flows into a separate dining room/sitting room creating a sociable hub for family meals and entertaining. The adjacent kitchen is a blend of style and functionality, offering plenty of room to dine and featuring attractive fixtures and ample workspace along with integrated appliances including a fridge freezer & a dishwasher, there is also a range cooker with extractor over. A separate utility area adds practicality to the home and there is also a snug/home office, providing a versatile space that can be adapted to meet the needs of the homeowner.