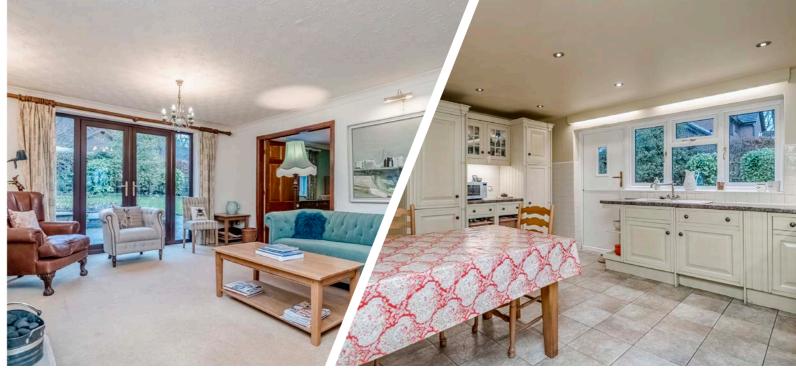

Upon entering the property, you are greeted by a welcoming hallway which sets the tone for the rest of this impressive home. A cloakroom/WC adds convenience for guests, while the 21' lounge & dining area with its dual aspects and attractive fireplace seamlessly flows into a separate dining room/sitting room creating a sociable hub for family meals and entertaining. The adjacent kitchen is a blend of style and functionality, offering plenty of room to dine and featuring attractive fixtures and ample workspace along with integrated appliances including a fridge freezer & a dishwasher, there is also a range cooker with extractor over. A separate utility area adds practicality to the home and there is also a snug/home office, providing a versatile space that can be adapted to meet the needs of the homeowner.