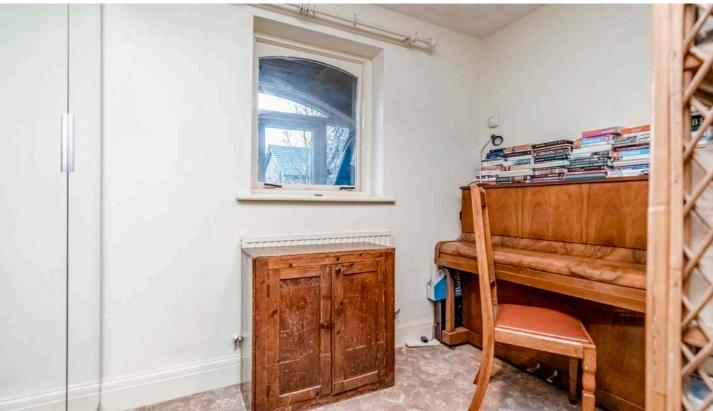

Upon entering the property, you are greeted by a welcoming hallway which sets the tone for the rest of this impressive home. A cloakroom/WC adds convenience for guests, while the 21' lounge & dining area with its dual aspects and attractive fireplace seamlessly flows into a separate dining room/sitting room creating a sociable hub for family meals and entertaining. The adjacent kitchen is a blend of style and functionality, offering plenty of room to dine and featuring attractive fixtures and ample workspace along with integrated appliances including a fridge freezer & a dishwasher, there is also a range cooker with extractor over. A separate utility area adds practicality to the home and there is also a snug/home office, providing a versatile space that can be adapted to meet the needs of the homeowner.