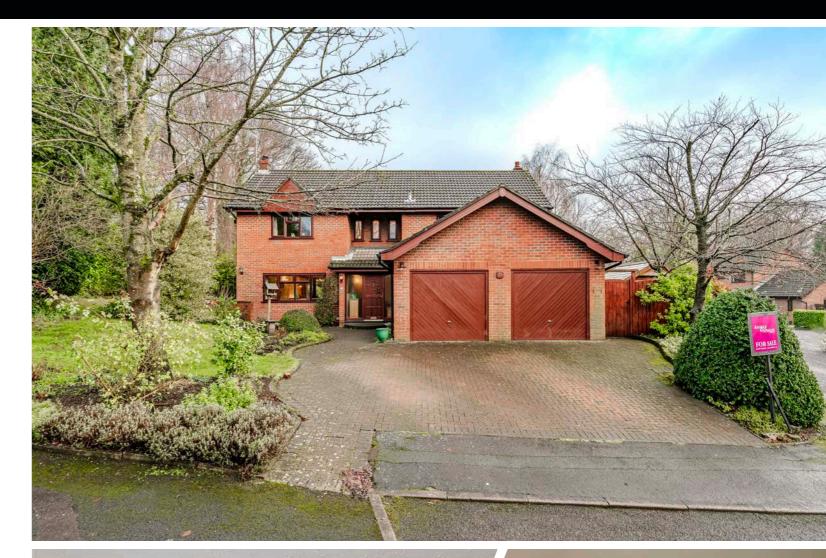

Situated in a highly desirable location, within walking distance of Parbold village centre, this 4-bedroom executive style detached residence exudes elegance and offers ample living space with a fabulous floor plan covering an impressive 2171 square feet. Displaying tasteful decor and quality fixtures and fittings throughout the home rests on a good-sized corner plot and boasts private gardens to all four sides, providing a serene, secluded & secure environment.

Stepping outside, the private gardens that surround the property create a peaceful and inviting outdoor space. With gardens to all four sides, residents can enjoy the beauty of nature from various vantage points with numerous patio areas for outdoor dining and entertaining along with a pretty summer house and wood shed. There are swathes of well-kept lawns along with neat borders and mature planting. Ample parking is available on the block paved driveway, along with access to an attached double garage, ensuring convenient storage space for vehicles and additional belongings.