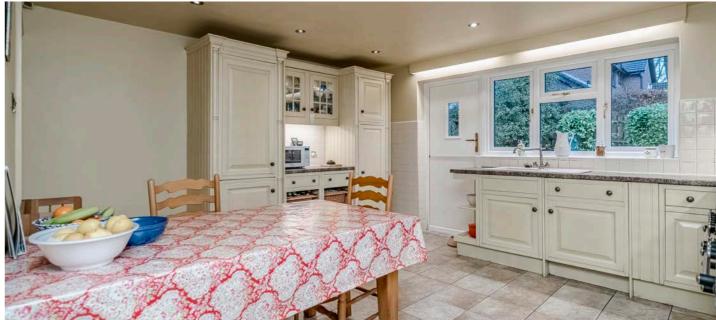

Upon entering the property, you are greeted by a welcoming hallway which sets the tone for the rest of this impressive home. A cloakroom/WC adds convenience for guests, while the 21' lounge & dining area with its dual aspects and attractive fireplace seamlessly flows into a separate dining room/sitting room creating a sociable hub for family meals and entertaining. The adjacent kitchen is a blend of style and functionality, offering plenty of room to dine and featuring attractive fixtures and ample workspace along with integrated appliances including a fridge freezer & a dishwasher, there is also a range cooker with extractor over. A separate utility area adds practicality to the home and there is also a snug/home office, providing a versatile space that can be adapted to meet the needs of the homeowner.