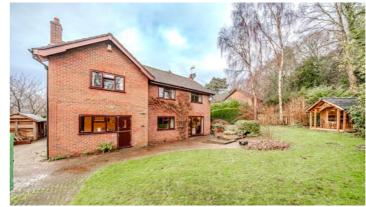

Situated in a highly desirable location, within walking distance of Parbold village centre, this 4-bedroom executive style detached residence exudes elegance and offers ample living space with a fabulous floor plan covering an impressive 2171 square feet. Displaying tasteful decor and quality fixtures and fittings throughout the home rests on a good-sized corner plot and boasts private gardens to all four sides, providing a serene, secluded & secure environment.

Stepping outside, the private gardens that surround the property create a peaceful and inviting outdoor space. With gardens to all four sides, residents can enjoy the beauty of nature from various vantage points with numerous patio areas for outdoor dining and entertaining along with a pretty summer house and wood shed. There are swathes of well-kept lawns along with neat borders and mature planting. Ample parking is available on the block paved driveway, along with access to an attached double garage, ensuring convenient storage space for vehicles and additional belongings.