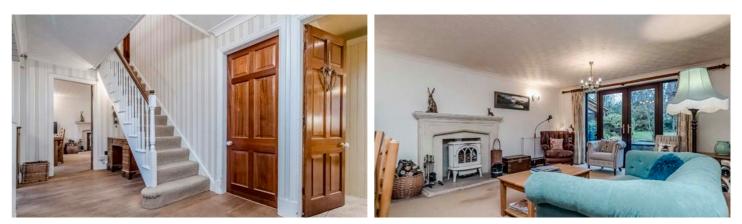

Upon entering the property, you are greeted by a welcoming hallway which sets the tone for the rest of this impressive home. A cloakroom/WC adds convenience for guests, while the 21' lounge & dining area with its dual aspects and attractive fireplace seamlessly flows into a separate dining room/sitting room creating a sociable hub for family meals and entertaining. The adjacent kitchen is a blend of style and functionality, offering plenty of room to dine and featuring attractive fixtures and ample workspace along with integrated appliances including a fridge freezer & a dishwasher, there is also a range cooker with extractor over. A separate utility area adds practicality to the home and there is also a snug/home office, providing a versatile space that can be adapted to meet the needs of the homeowner.