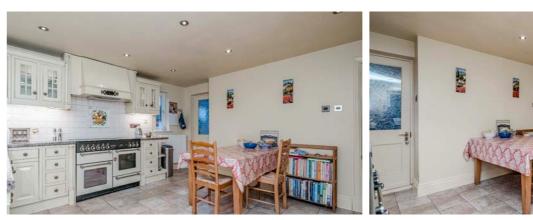

Upon entering the property, you are greeted by a welcoming hallway which sets the tone for the rest of this impressive home. A cloakroom/WC adds convenience for guests, while the 21' lounge & dining area with its dual aspects and attractive fireplace seamlessly flows into a separate dining room/sitting room creating a sociable hub for family meals and entertaining. The adjacent kitchen is a blend of style and functionality, offering plenty of room to dine and featuring attractive fixtures and ample workspace along with integrated appliances including a fridge freezer & a dishwasher, there is also a range cooker with extractor over. A separate utility area adds practicality to the home and there is also a snug/home office, providing a versatile space that can be adapted to meet the needs of the homeowner.