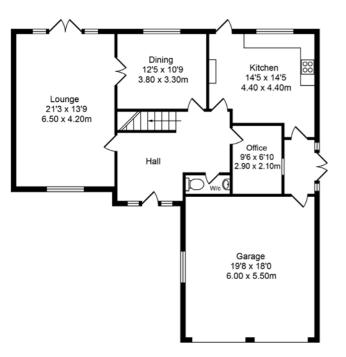

## Total Approx. Floor Area 2171 Sq.ft. (201.7 Sq.M.)

Whilst every effort is made to accurately reproduce these floor plans,measurements are approximate,not to scale and for illustrative purposes only

Ground Floor Approx. Floor Area 1286 Sq.Ft (119.5 Sq.M.)

Upon entering the property, you are greeted by a welcoming hallway which sets the tone for the rest of this impressive home. A cloakroom/WC adds convenience for guests, while the 21' lounge & dining area with its dual aspects and attractive fireplace seamlessly flows into a separate dining room/sitting room creating a sociable hub for family meals and entertaining. The adjacent kitchen is a blend of style and functionality, offering plenty of room to dine and featuring attractive fixtures and ample workspace along with integrated appliances including a fridge freezer & a dishwasher, there is also a range cooker with extractor over. A separate utility area adds practicality to the home and there is also a snug/home office, providing a versatile space that can be adapted to meet the needs of the homeowner.

Stepping outside, the private gardens that surround the property create a peaceful and inviting outdoor space. With gardens to all four sides, residents can enjoy the beauty of nature from various vantage points with numerous patio areas for outdoor dining and entertaining along with a pretty summer house and wood shed. There are swathes of well-kept lawns along with neat borders and mature planting. Ample parking is available on the block paved driveway, along with access to an attached double garage, ensuring convenient storage space for vehicles and additional belongings.