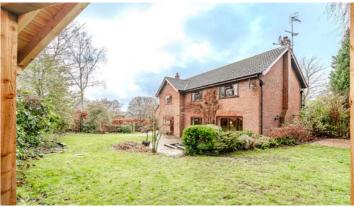

Situated in a highly desirable location, within walking distance of Parbold village centre, this 4-bedroom executive style detached residence exudes elegance and offers ample living space with a fabulous floor plan covering an impressive 2171 square feet. Displaying tasteful decor and quality fixtures and fittings throughout the home rests on a good-sized corner plot and boasts private gardens to all four sides, providing a serene, secluded & secure environment.

Stepping outside, the private gardens that surround the property create a peaceful and inviting outdoor space. With gardens to all four sides, residents can enjoy the beauty of nature from various vantage points with numerous patio areas for outdoor dining and entertaining along with a pretty summer house and wood shed. There are swathes of well-kept lawns along with neat borders and mature planting. Ample parking is available on the block paved driveway, along with access to an attached double garage, ensuring convenient storage space for vehicles and additional belongings.