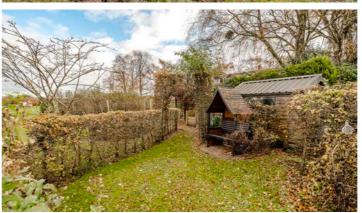

A pproaching the property, you'll be greeted by an impressive sense of arrival with well-maintained front gardens, abundant off-road parking, and a double garage. The rear of the property offers an extensive flagged patio terrace, perfect for al-fresco dining and entertaining. This opens onto a sprawling rear lawn, complemented by an orchard and bordered by established trees, plants, and shrubs.