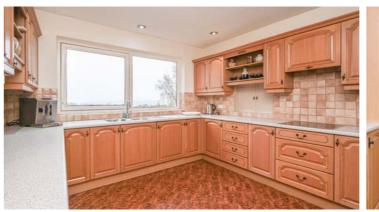

The ground floor is bathed in natural light and features four generously sized reception rooms. The central kitchen, with its traditional wooden shaker design, boasts ample storage and views over the landscaped garden and beyond. There is potential to extend and create a modern open-plan family living kitchen, subject to obtaining the necessary planning permissions.