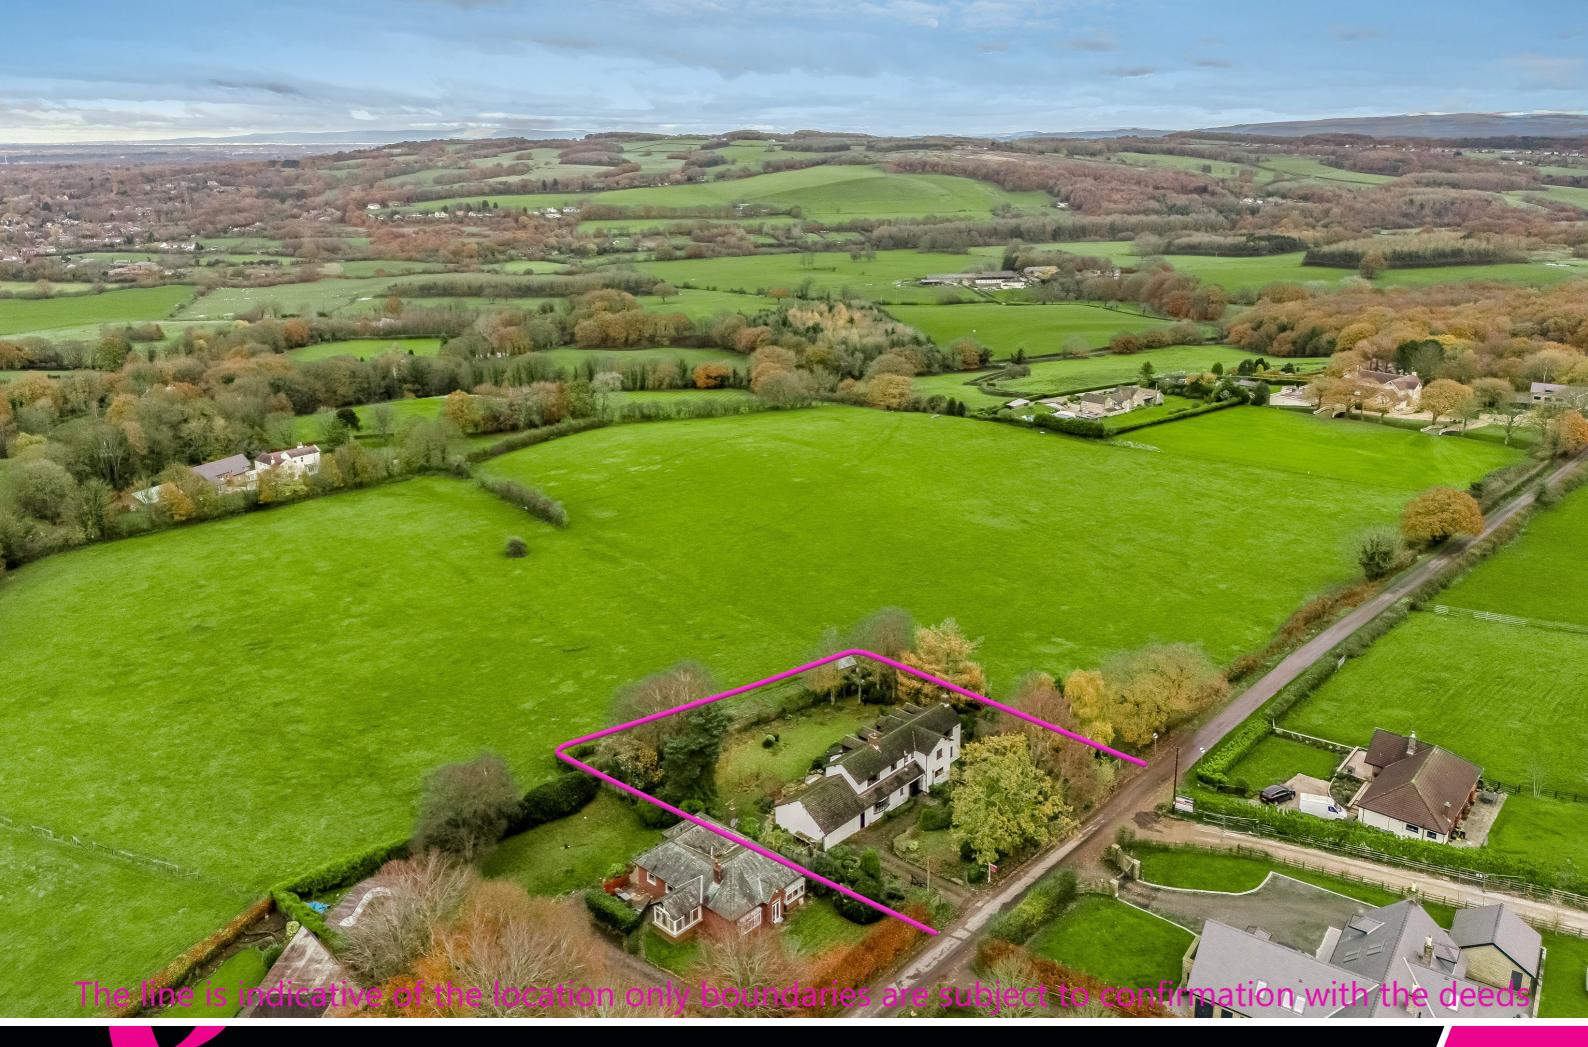

A rnold & Phillips are pleased to provide a rare opportunity for countryside living along prestigious Hillock Lane in Dalton, West Lancashire. This four-bedroom detached property, set within a generous plot, offers significant proportions and unparalleled views of the outstanding countryside that surrounds the property.

A pproaching the property, you'll be greeted by an impressive sense of arrival with well-maintained front gardens, abundant off-road parking, and a double garage. The rear of the property offers an extensive flagged patio terrace, perfect for al-fresco dining and entertaining. This opens onto a sprawling rear lawn, complemented by an orchard and bordered by established trees, plants, and shrubs.

With a living space extending to approximately 3,420 square feet, this rural retreat along the sought-after Hillock Lane is an invitation to a lifestyle of comfort and tranquillity. The property enjoys an excellent position, with a host of local amenities, independent retailers and superb transport and commuter links provided in the neighbouring villages. Internal inspection is recommended to fully appreciate the potential and charm this property has to offer. Embrace the opportunity to make this unique house your dream home amidst the serenity of the West Lancashire countryside.