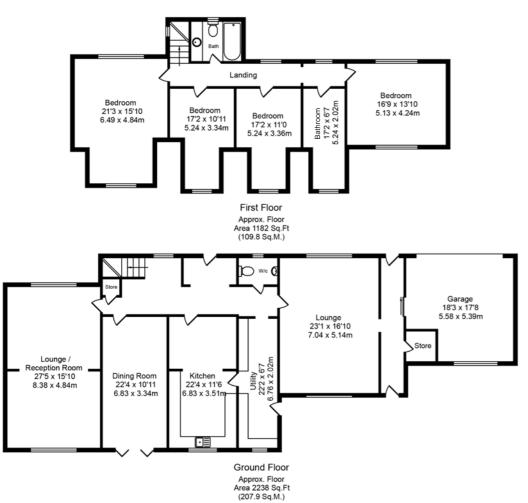

## Total Approx. Floor Area 3420 Sq.ft. (317.7 Sq.M.)

Whilst every effort is made to accurately reproduce these floor plans, measurements are approximate, not to scale and for illustrative purposes only

Whilst in need of cosmetic modernisation, this is a home with immense potential that is clear for all to see. The first floor accommodates four spacious family bedrooms, each providing a delightful outlook over the picturesque fields and countryside. The main family bathroom is also conveniently located on this level.

The ground floor is bathed in natural light and features four generously sized reception rooms. The central kitchen, with its traditional wooden shaker design, boasts ample storage and views over the landscaped garden and beyond. There is potential to extend and create a modern open-plan family living kitchen, subject to obtaining the necessary planning permissions.