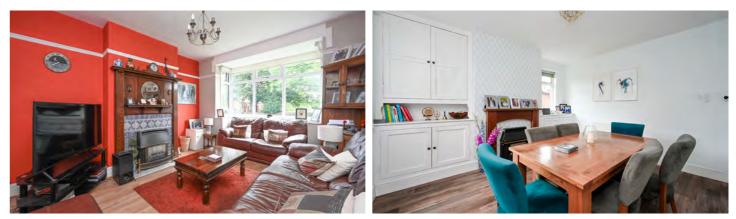

I deally positioned this impressive Victorian property resides within close proximity to a host of local amenities and retailers, whilst also enjoying excellent transport and commuter links.

A pproached via a private flagged driveway providing off-road parking for multiple vehicles, access is granted via the main front entrance porch, with one received into a brightly lit entrance hallway. The front of the property enjoys a spacious bayfronted main living room, which is well-decorated and centred around a gas feature fireplace. Residing centrally resides a second living room which is presently utilised as a dining room and again is centred around a feature fireplace with bespoke cabinetry storage and dual aspect windows flooding the room in natural light. The rear of the property enjoys a beautifully finished kitchen, designed in a tongue and groove cashmere shaker design and featuring an array of wall, base and tower units. A range of integrated appliances sand stylish contrasting work-surfaces adorn this contemporary space and combine to create a modern central hub for this traditional family home.