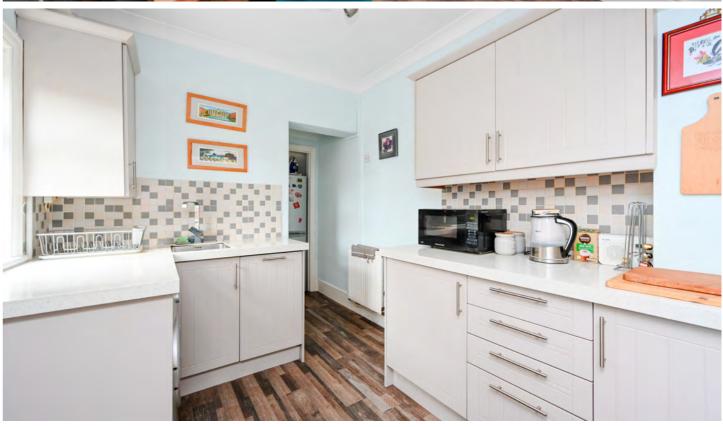

I deally positioned this impressive Victorian property resides within close proximity to a host of local amenities and retailers, whilst also enjoying excellent transport and commuter links.

A pproached via a private flagged driveway providing off-road parking for multiple vehicles, access is granted via the main front entrance porch, with one received into a brightly lit entrance hallway. The front of the property enjoys a spacious bayfronted main living room, which is well-decorated and centred around a gas feature fireplace. Residing centrally resides a second living room which is presently utilised as a dining room and again is centred around a feature fireplace with bespoke cabinetry storage and dual aspect windows flooding the room in natural light. The rear of the property enjoys a beautifully finished kitchen, designed in a tongue and groove cashmere shaker design and featuring an array of wall, base and tower units. A range of integrated appliances sand stylish contrasting work-surfaces adorn this contemporary space and combine to create a modern central hub for this traditional family home.