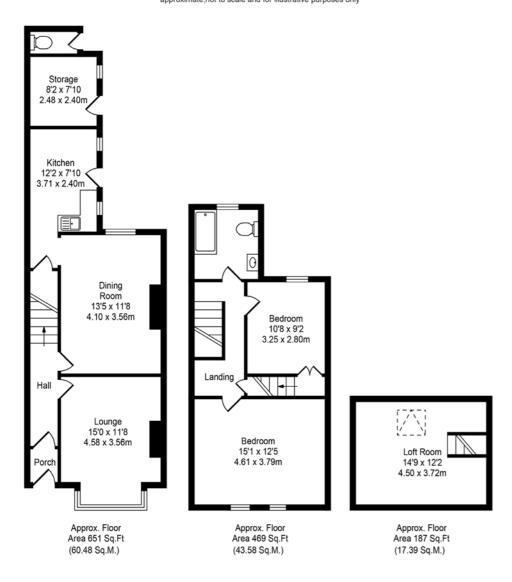

#### Total Approx. Floor Area 1307 Sq.ft. (121.45 Sq.M.)

Whilst every effort is made to accurately reproduce these floor plans,measurements are approximate,not to scale and for illustrative purposes only

A ppointed over three floors, the first floor enjoys the main bedroom along with a second bedroom. The main family bathroom also resides to this floor and its fully tiled, providing walk in double shower, WC and vanity wash hand basin, all finished on a contemporary design. The second floor provides the third bedroom which is again of good proportions and neutrally decorated.

A n ample patio terrace resides to the rear of the property and provides the ideal place to entertain. A large centrally turfed lawn extends to the rear of the plot and is flanked by established hedging and plants. Extending to a generous 1,307 square feet of contemporary living accommodation and enjoying gas central heating and double glazing throughout, internal nape tin is highly advised to fully appreciate all on offer within this compelling family home.