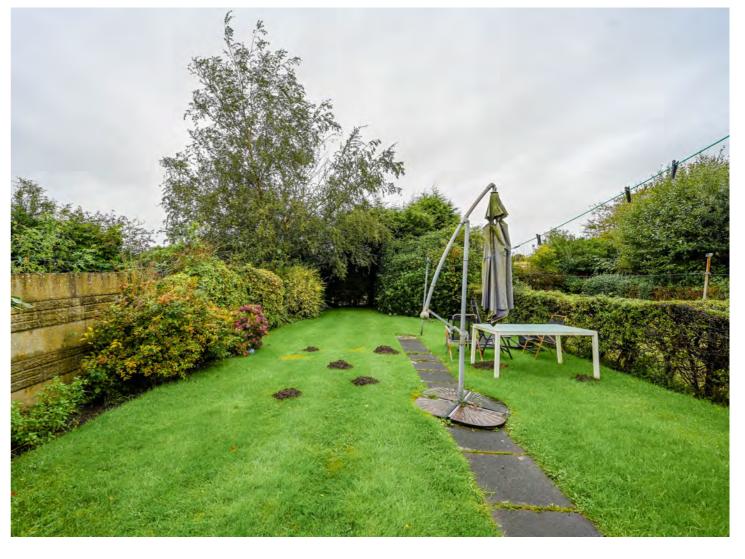

A n ample patio terrace resides to the rear of the property and provides the ideal place to entertain. A large centrally turfed lawn extends to the rear of the plot and is flanked by established hedging and plants. Extending to a generous 1,307 square feet of contemporary living accommodation and enjoying gas central heating and double glazing throughout, internal nape tin is highly advised to fully appreciate all on offer within this compelling family home.