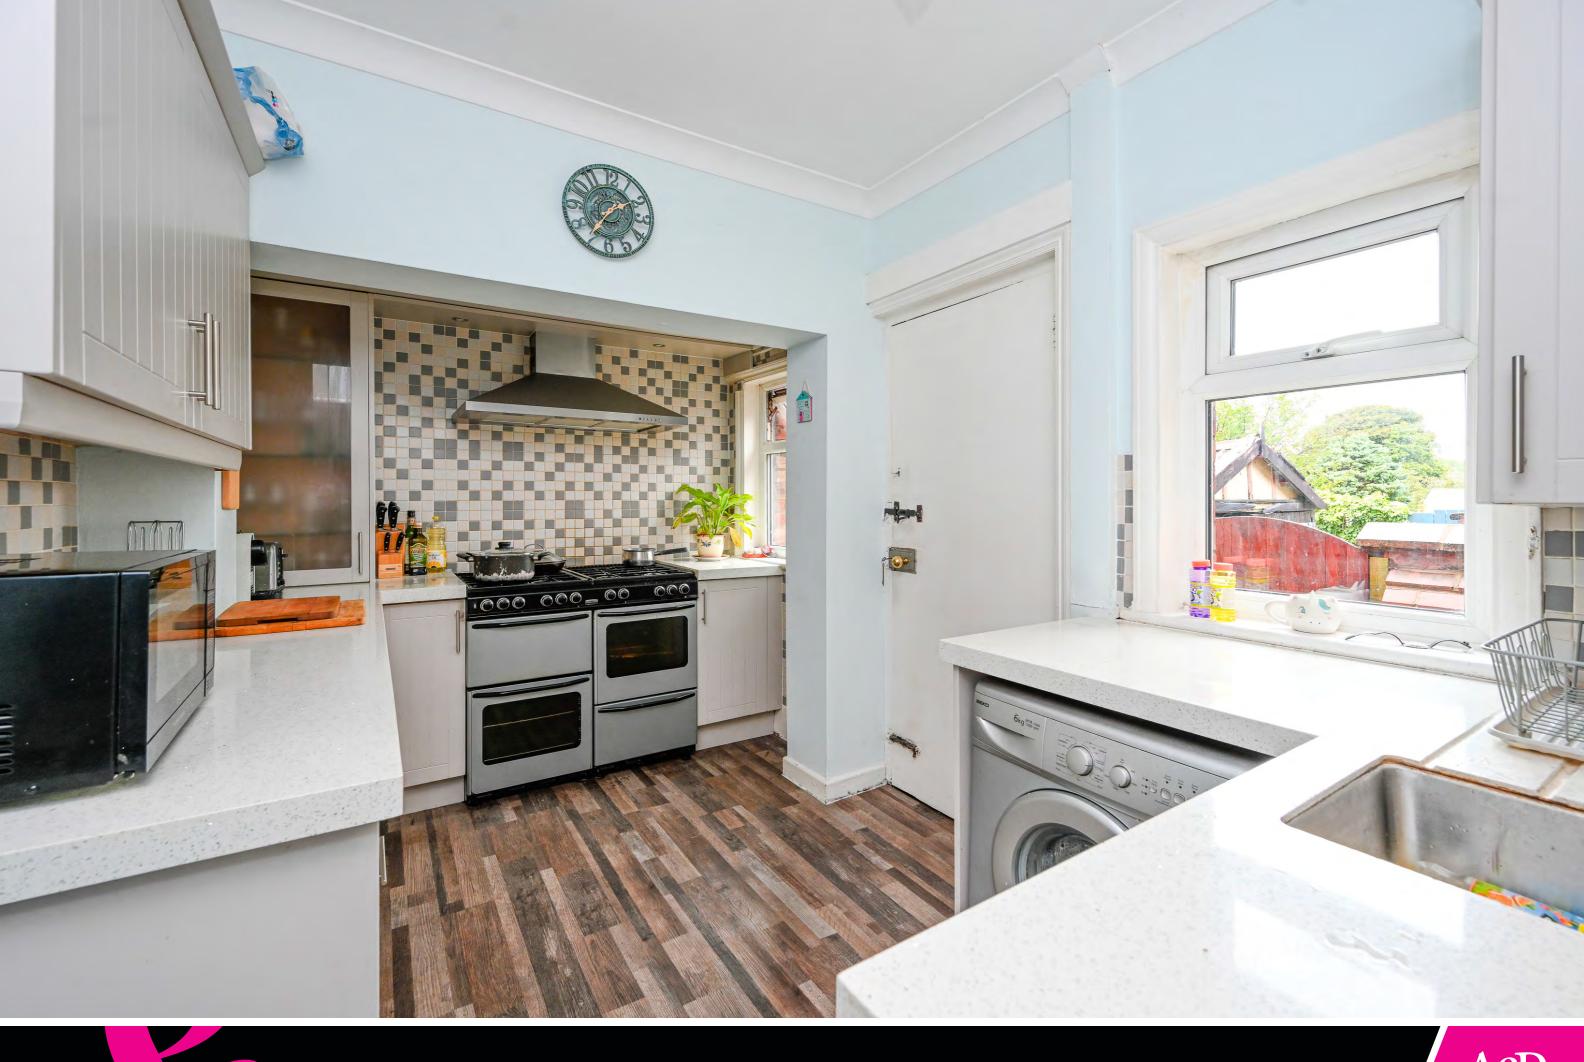

I deally positioned this impressive Victorian property resides within close proximity to a host of local amenities and retailers, whilst also enjoying excellent transport and commuter links.

A pproached via a private flagged driveway providing off-road parking for multiple vehicles, access is granted via the main front entrance porch, with one received into a brightly lit entrance hallway. The front of the property enjoys a spacious bayfronted main living room, which is well-decorated and centred around a gas feature fireplace. Residing centrally resides a second living room which is presently utilised as a dining room and again is centred around a feature fireplace with bespoke cabinetry storage and dual aspect windows flooding the room in natural light. The rear of the property enjoys a beautifully finished kitchen, designed in a tongue and groove cashmere shaker design and featuring an array of wall, base and tower units. A range of integrated appliances sand stylish contrasting work-surfaces adorn this contemporary space and combine to create a modern central hub for this traditional family home.