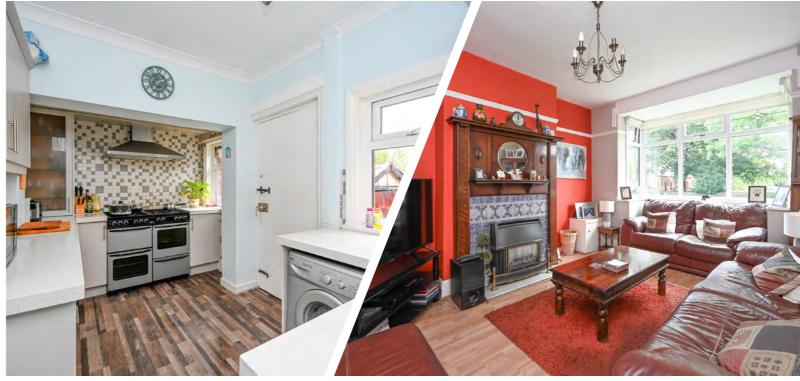

I deally positioned this impressive Victorian property resides within close proximity to a host of local amenities and retailers, whilst also enjoying excellent transport and commuter links.

A pproached via a private flagged driveway providing off-road parking for multiple vehicles, access is granted via the main front entrance porch, with one received into a brightly lit entrance hallway. The front of the property enjoys a spacious bayfronted main living room, which is well-decorated and centred around a gas feature fireplace. Residing centrally resides a second living room which is presently utilised as a dining room and again is centred around a feature fireplace with bespoke cabinetry storage and dual aspect windows flooding the room in natural light. The rear of the property enjoys a beautifully finished kitchen, designed in a tongue and groove cashmere shaker design and featuring an array of wall, base and tower units. A range of integrated appliances sand stylish contrasting work-surfaces adorn this contemporary space and combine to create a modern central hub for this traditional family home.