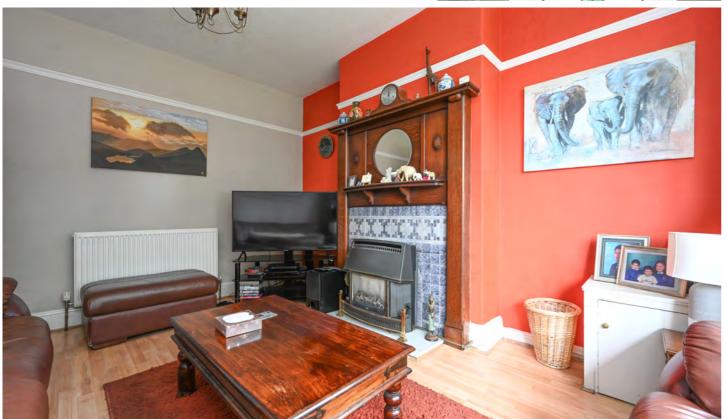

I deally positioned this impressive Victorian property resides within close proximity to a host of local amenities and retailers, whilst also enjoying excellent transport and commuter links.

A pproached via a private flagged driveway providing off-road parking for multiple vehicles, access is granted via the main front entrance porch, with one received into a brightly lit entrance hallway. The front of the property enjoys a spacious bayfronted main living room, which is well-decorated and centred around a gas feature fireplace. Residing centrally resides a second living room which is presently utilised as a dining room and again is centred around a feature fireplace with bespoke cabinetry storage and dual aspect windows flooding the room in natural light. The rear of the property enjoys a beautifully finished kitchen, designed in a tongue and groove cashmere shaker design and featuring an array of wall, base and tower units. A range of integrated appliances sand stylish contrasting work-surfaces adorn this contemporary space and combine to create a modern central hub for this traditional family home.