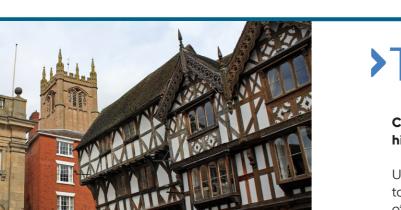

# >The local area

Callows Rise is located in the picturesque, riverside historic market town of Tenbury Wells.

Under a miles' walk from Callows Rise, brings you to Tenbury town centre. Here, there are a variety of different shops, restaurants and supermarkets, including a Co-op and a Tesco Superstore. Callows Rise also benefits from both a primary and secondary school within the area, just a short walk away from the development.