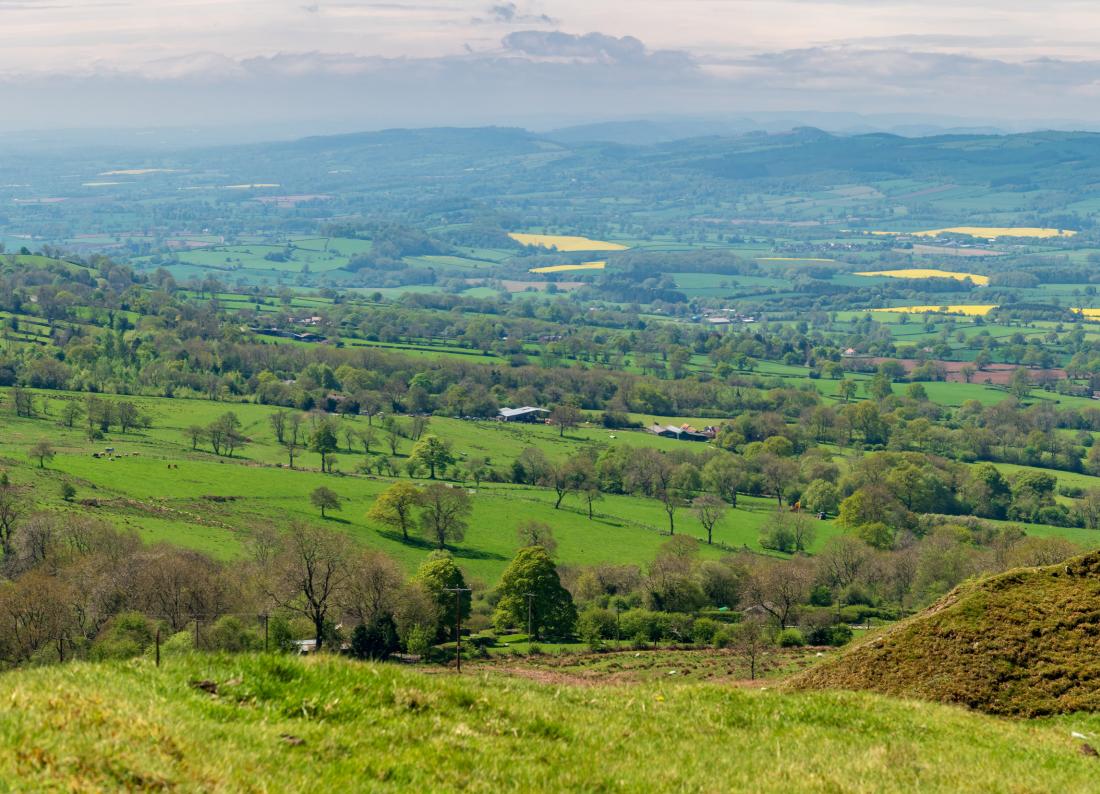

# >The local area

Callows Rise is located in the picturesque, riverside historic market town of Tenbury Wells.

Under a miles' walk from Callows Rise, brings you to Tenbury town centre. Here, there are a variety of different shops, restaurants and supermarkets, including a Co-op and a Tesco Superstore. Callows Rise also benefits from both a primary and secondary school within the area, just a short walk away from the development.

If you fancy a day out in the countryside, Cleehill Summit is less than a 20 minute drive away and offers breathtaking views of the Tenbury Wells and Ludlow areas. From here you can enjoy a number of hiking paths around the Shropshire Hills.

For those wanting to go further afield, **Birmingham Airport** is just over an hour's drive away.