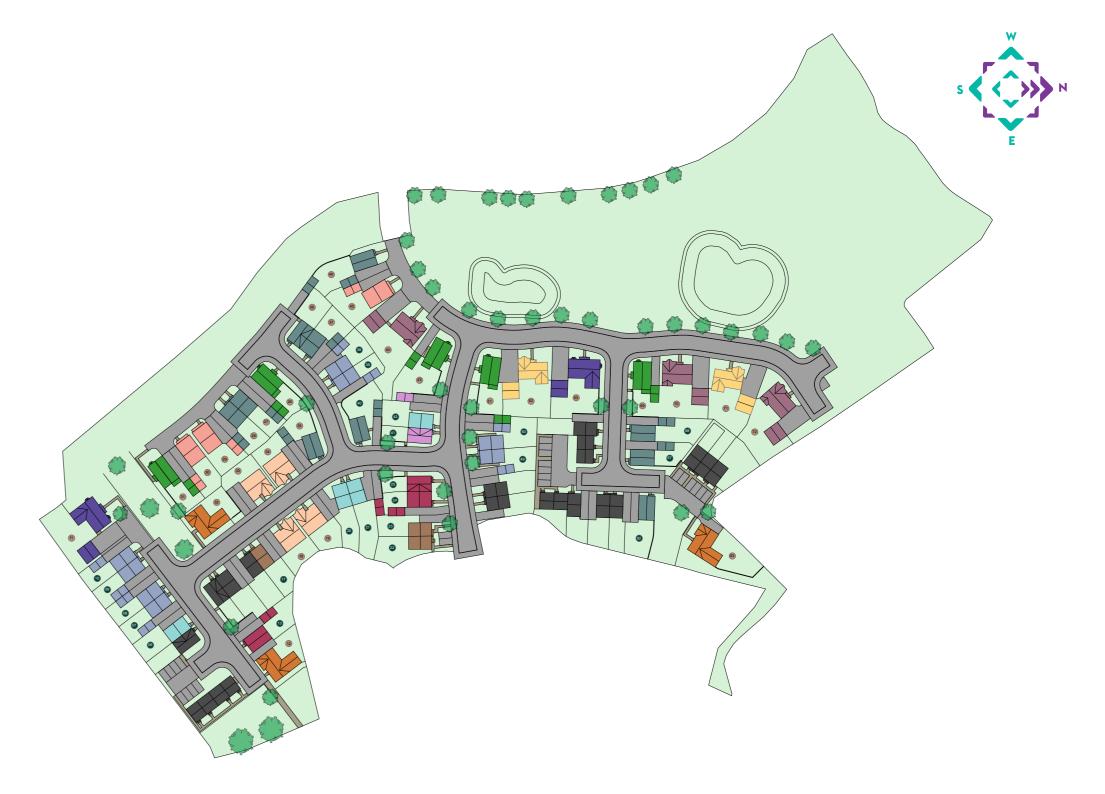

#### Callows Rise

Oldwood Road, Tenbury Wells, WR15 8GB





1895



Perfectly positioned

Callows Rise is located less than a mile away from the town centre.

#### > Discover your new home at Callows Rise...

Sanctuary is delighted to present Callows Rise, a brandnew collection of 2, 3, 4 and 5 bedroom homes in Tenbury Wells.

This fantastic development has something to offer for first time buyers and growing families alike. High-quality interiors are combined with thoughtful layouts and considerately designed exteriors to create an attractive and welcoming community.







### Site plan Callows Rise...







**Quality** is at the heart of everything we do.







### >About us

Here at Sanctuary quality is at the heart of everything we do. We aim to build affordable homes without compromising on space or specifications and all of our properties are built to high standards and designed to maximise energy efficiencies.

The process of finding you your perfect home starts as soon as we find its ideal location. Then every single aspect is carefully considered by the whole team, who share a passion for creating high quality, sophisticated properties. So, whether you need advice on choosing which of our homes to make your own or help to make your move-in day as smooth as possible, our experienced and expert team are here for you every step of the way.







# >The local area

Callows Rise is lo