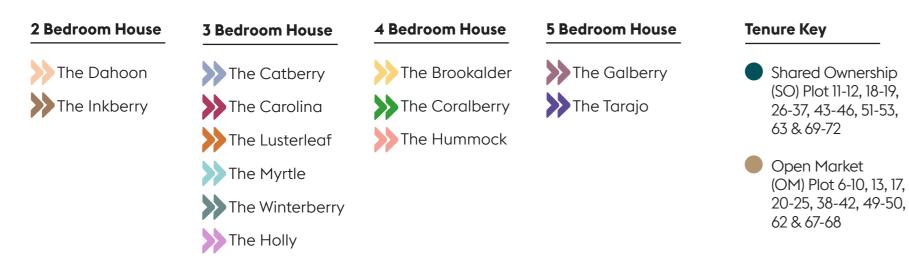

#### Callows Rise

Oldwood Road, Tenbury Wells, WR15 8GB





1895



Perfectly positioned

Callows Rise is located less than a mile away from the town centre.

#### > Discover your new home at Callows Rise...

Sanctuary is delighted to present Callows Rise, a brandnew collection of 2, 3, 4 and 5 bedroom homes in Tenbury Wells.

This fantastic development has something to offer for first time buyers and growing families alike. High-quality interiors are combined with thoughtful layouts and considerately designed exteriors to create an attractive and welcoming community.







### Site plan Callows Rise...







**Quality** is at the heart of everything we do.







### >About us

Here at Sanctuary quality is at the heart of everything we do. We aim to build affordable homes without compromising on space or specifications and all of our properties are built to high standards and designed to maximise energy efficiencies.

The process of finding you your perfect home starts as soon as we find its ideal location. Then every single aspect is carefully considered by the whole team, who share a passion for creating high quality, sophisticated properties. So, whether you need advice on choosing which of our homes to make your own or help to make your move-in day as smooth as possible, our experienced and expert team are here for you every step of the way.







# >The local area

Callows Rise is