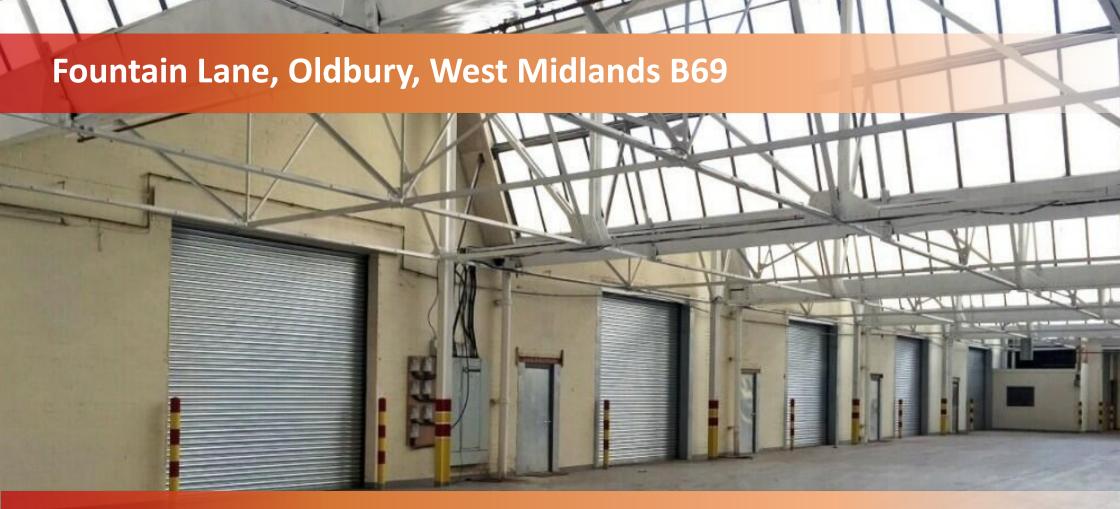

**TO LET** 

SIZE: APPROX. 2,250 SQ/FT

- **SECURE INTERNALLY-BASED UNITS**
- **♦ 3-PHASE ELECTRICITY SUPPLY**
- **ESTABLISHED INDUSTRIAL LOCATION**

- ROLLER SHUTTER ACCESS
- **5M CLEARED HEIGHT**
- **ON-SITE PARKING**

## **DESCRIPTION**

Approximately 2,250 SQ/FT Warehouse.

Roller shutter doors.

Large 3-phase electricity supply.

5-metre cleared height.

Secure internal unit in an established industrial location.