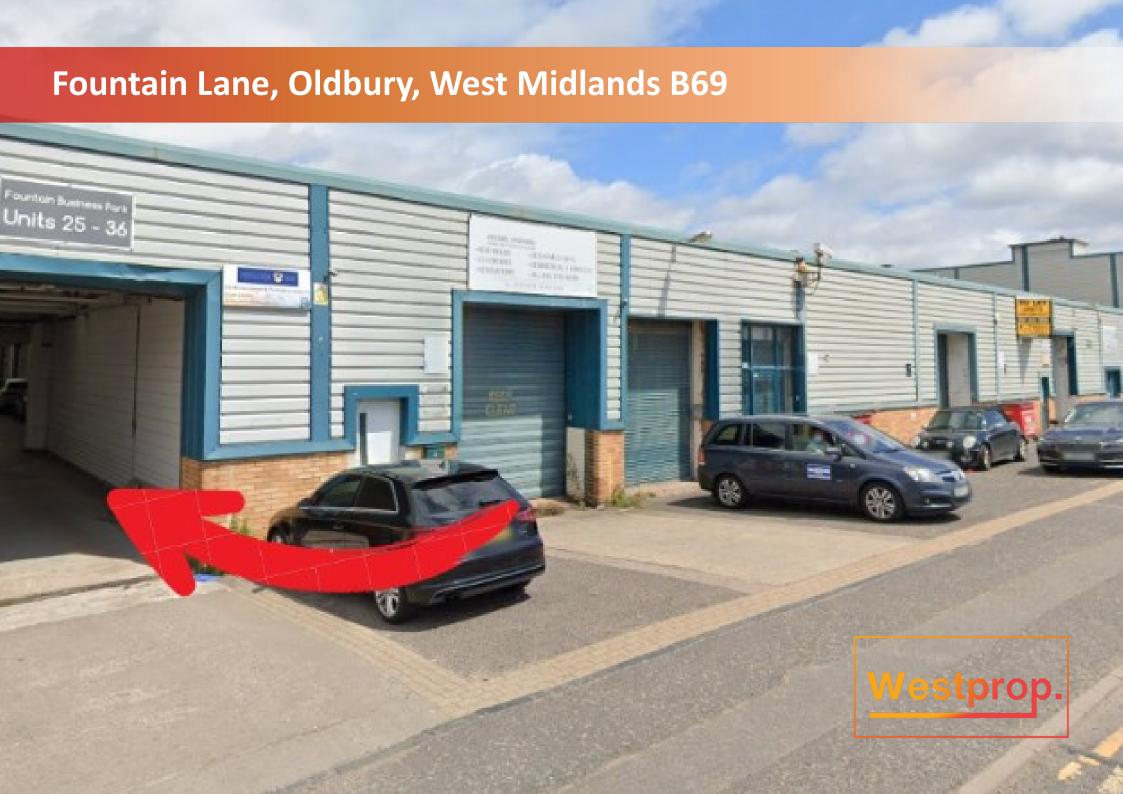

## **LOCATION**

The property is predominantly situated fronting Fountain Lane close to its junction with Bromford Road in Oldbury.

Access to the Midlands motorway network can be gained via either Junctions 1 or 2 of the M5 Motorway with both approximately 1.5 miles distant.