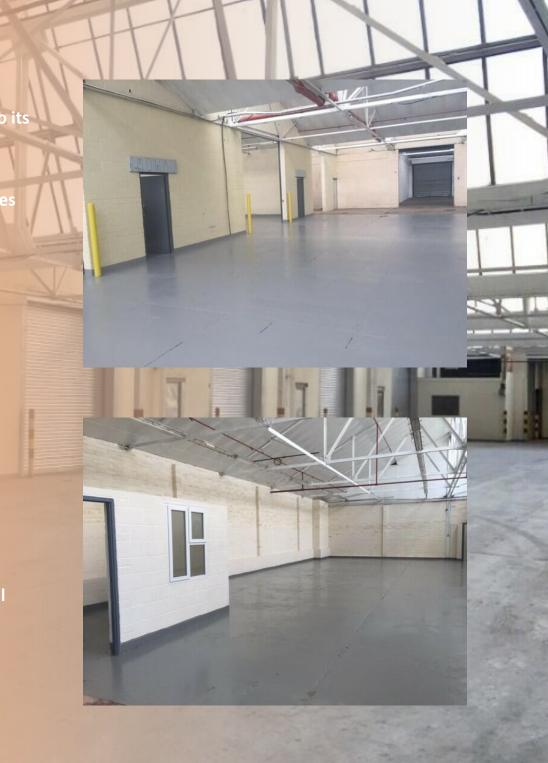

**TO LET** 

SIZE: APPROX. 2,250 SQ/FT

- **SECURE INTERNALLY-BASED UNITS**
- **♦ 3-PHASE ELECTRICITY SUPPLY**
- **ESTABLISHED INDUSTRIAL LOCATION**

- ROLLER SHUTTER ACCESS
- **5M CLEARED HEIGHT**
- **ON-SITE PARKING**

## **DESCRIPTION**

Approximately 2,250 SQ/FT Warehouse.

Roller shutter doors.

Large 3-phase electricity supply.

5-metre cleared height.

Secure internal unit in an established industrial location.