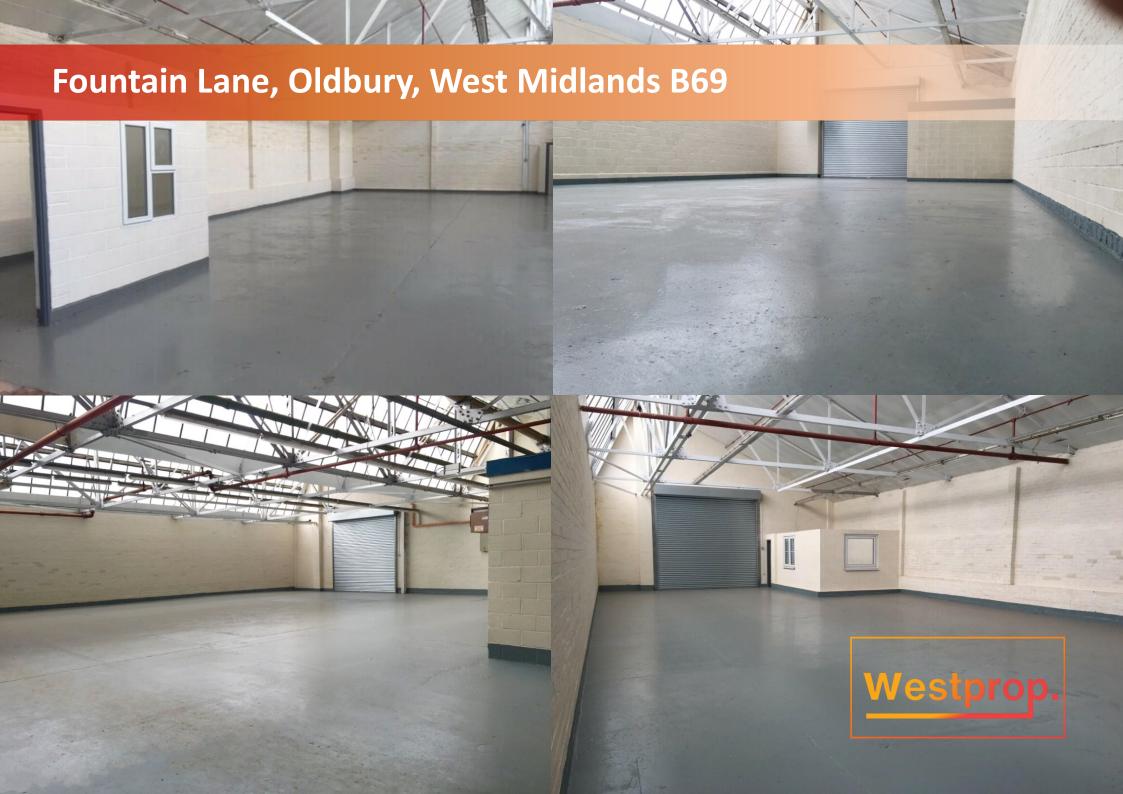

**TO LET** 

SIZE: APPROX. 2,250 SQ/FT

- **SECURE INTERNALLY-BASED UNITS**
- **♦ 3-PHASE ELECTRICITY SUPPLY**
- **ESTABLISHED INDUSTRIAL LOCATION**

- ROLLER SHUTTER ACCESS
- **5M CLEARED HEIGHT**
- **ON-SITE PARKING**

## **DESCRIPTION**

Approximately 2,250 SQ/FT Warehouse.

Roller shutter doors.

Large 3-phase electricity supply.

5-metre cleared height.

Secure internal unit in an established industrial location.