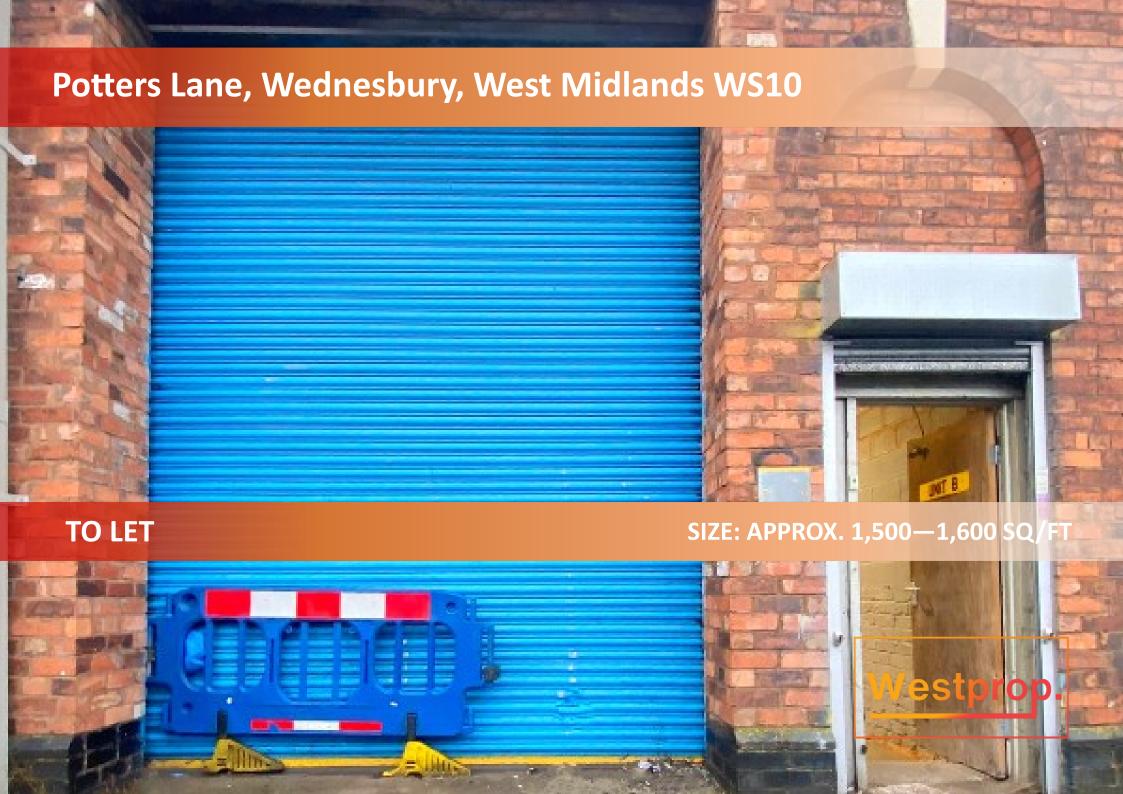

## **DESCRIPTION**

1,100 SQ/FT steel portal frame warehouse.

Roller shutter and parking to the front as well as ample yard space for articulated lorry maneuvering.

In-built office space.

Communal palisade gated yard space upon entry.

## **PLANNING**

We advise all interested parties to make their own enquiries with the local authority.

- IN-BUILT OFFICE SPACE
- ROLLER SHUTTER ACCESS
- COMMUNAL GATED YARD
- ON-SITE PARKING