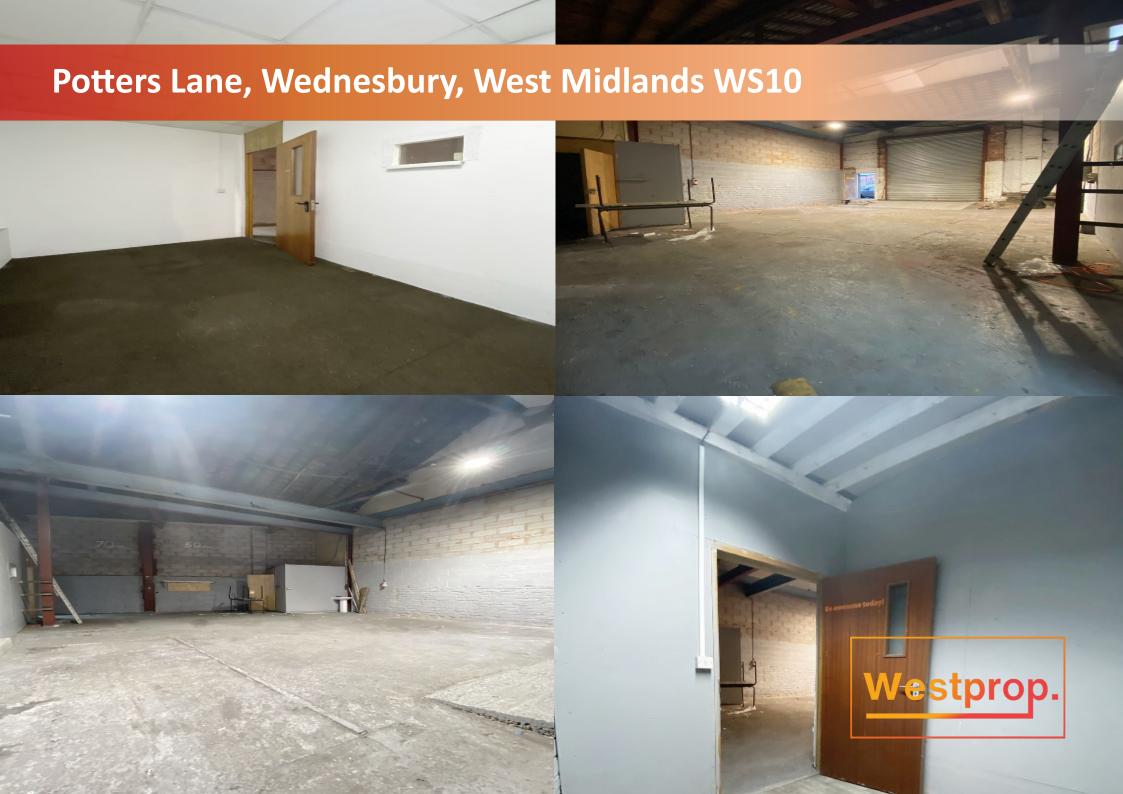

## **DESCRIPTION**

1,100 SQ/FT steel portal frame warehouse.

Roller shutter and parking to the front as well as ample yard space for articulated lorry maneuvering.

In-built office space.

Communal palisade gated yard space upon entry.

## **PLANNING**

We advise all interested parties to make their own enquiries with the local authority.

- IN-BUILT OFFICE SPACE
- ROLLER SHUTTER ACCESS
- COMMUNAL GATED YARD
- ON-SITE PARKING