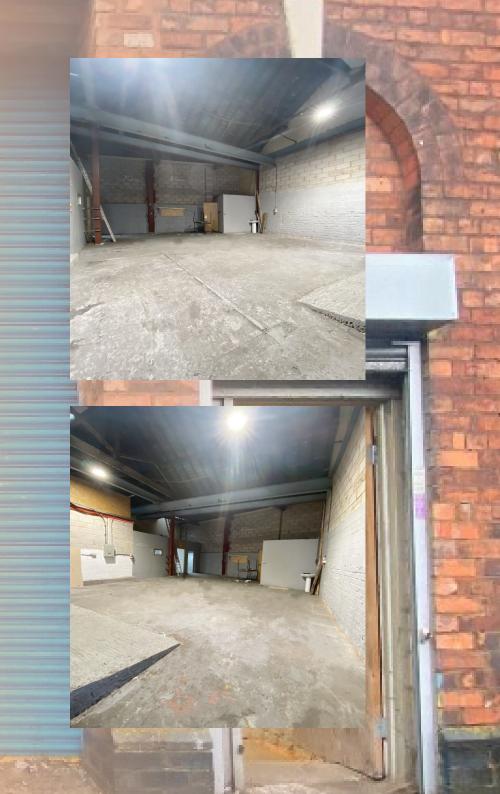

## **DESCRIPTION**

1,100 SQ/FT steel portal frame warehouse.

Roller shutter and parking to the front as well as ample yard space for articulated lorry maneuvering.

In-built office space.

Communal palisade gated yard space upon entry.

## **PLANNING**

We advise all interested parties to make their own enquiries with the local authority.

- IN-BUILT OFFICE SPACE
- ROLLER SHUTTER ACCESS
- COMMUNAL GATED YARD
- ON-SITE PARKING