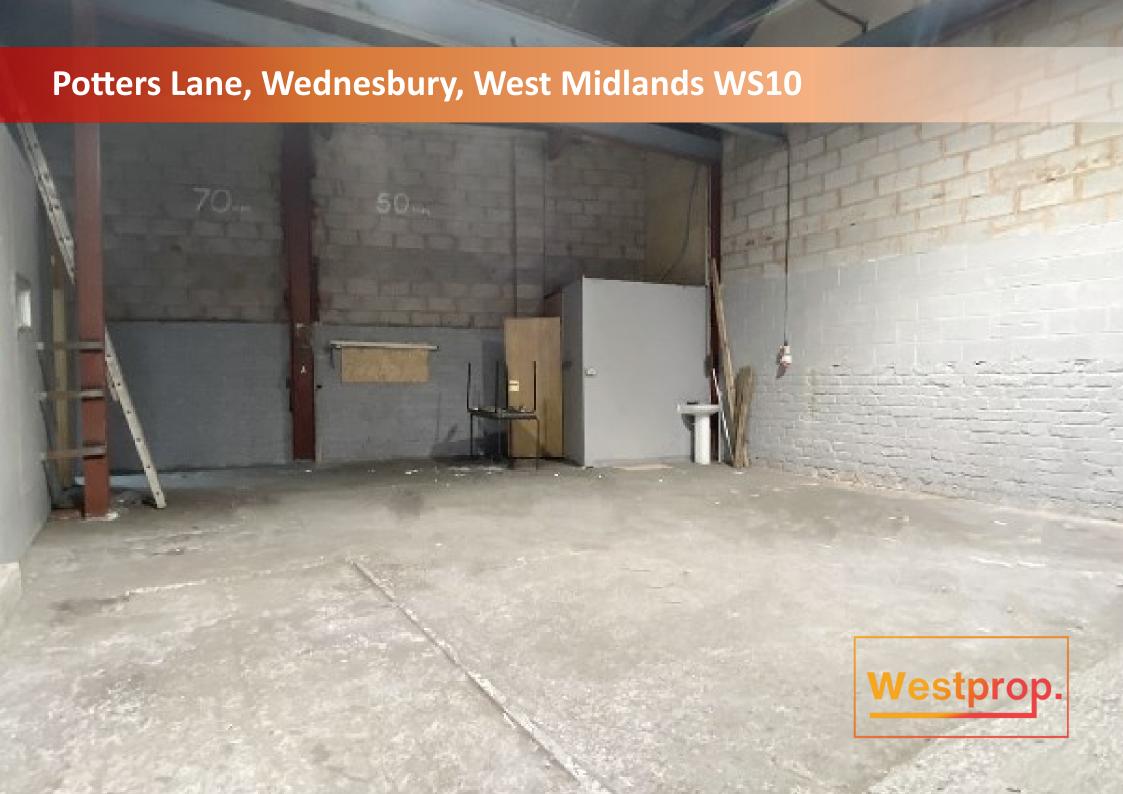

## **DESCRIPTION**

1,100 SQ/FT steel portal frame warehouse.

Roller shutter and parking to the front as well as ample yard space for articulated lorry maneuvering.

In-built office space.

Communal palisade gated yard space upon entry.

## **PLANNING**

We advise all interested parties to make their own enquiries with the local authority.

- IN-BUILT OFFICE SPACE
- ROLLER SHUTTER ACCESS
- COMMUNAL GATED YARD
- ON-SITE PARKING