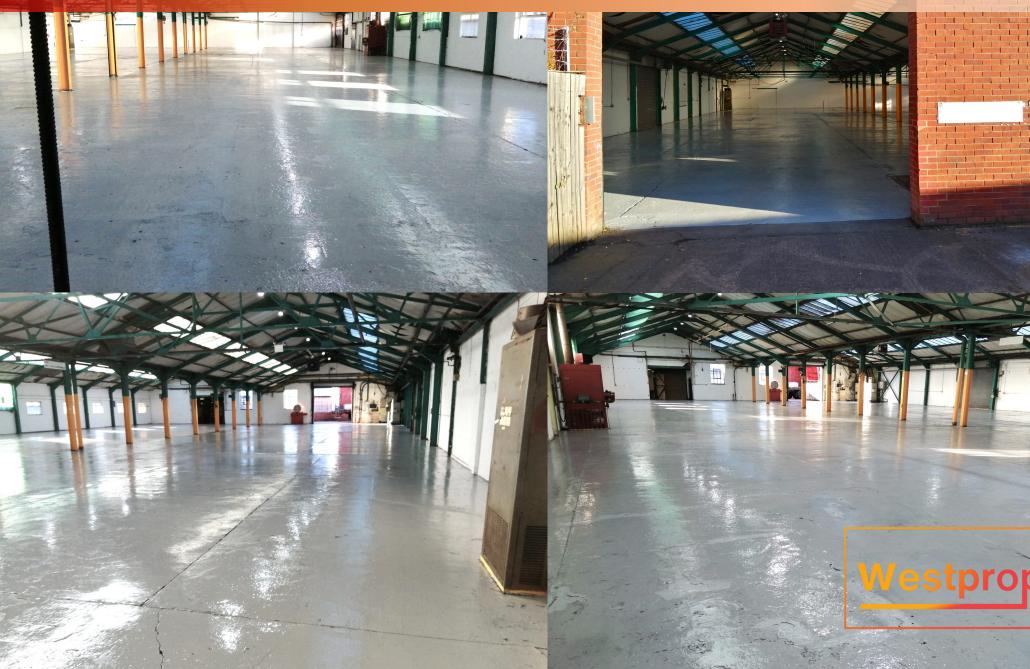

# SIZE: APPROX. 14,000 SQ/FT

### **DESCRIPTION**

The building consists of a steel portal frame construction with part brick, part clad elevations. The building benefits from a cleared eaves height of 5.5m approx. with ample natural light.

The site benefits from line marked parking spaces to both the north and southerly aspects.

To the southerly aspect, the property is entered through palisade gates on to a secure yard area.

The property benefits from ample yard areas with sufficient pallet storage areas and turning circles.