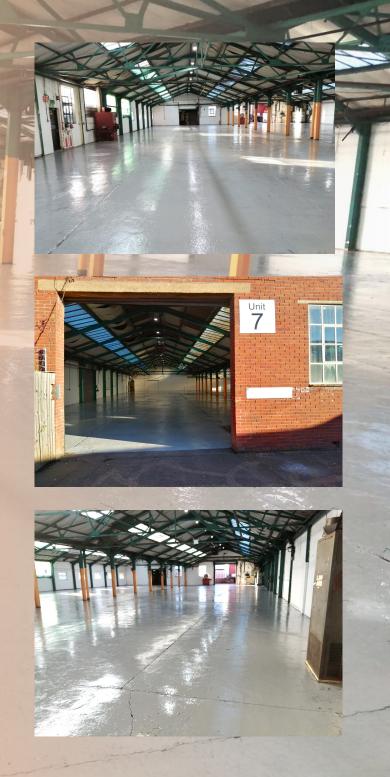

# SIZE: APPROX. 14,000 SQ/FT

### **DESCRIPTION**

The building consists of a steel portal frame construction with part brick, part clad elevations. The building benefits from a cleared eaves height of 5.5m approx. with ample natural light.

The site benefits from line marked parking spaces to both the north and southerly aspects.

To the southerly aspect, the property is entered through palisade gates on to a secure yard area.

The property benefits from ample yard areas with sufficient pallet storage areas and turning circles.