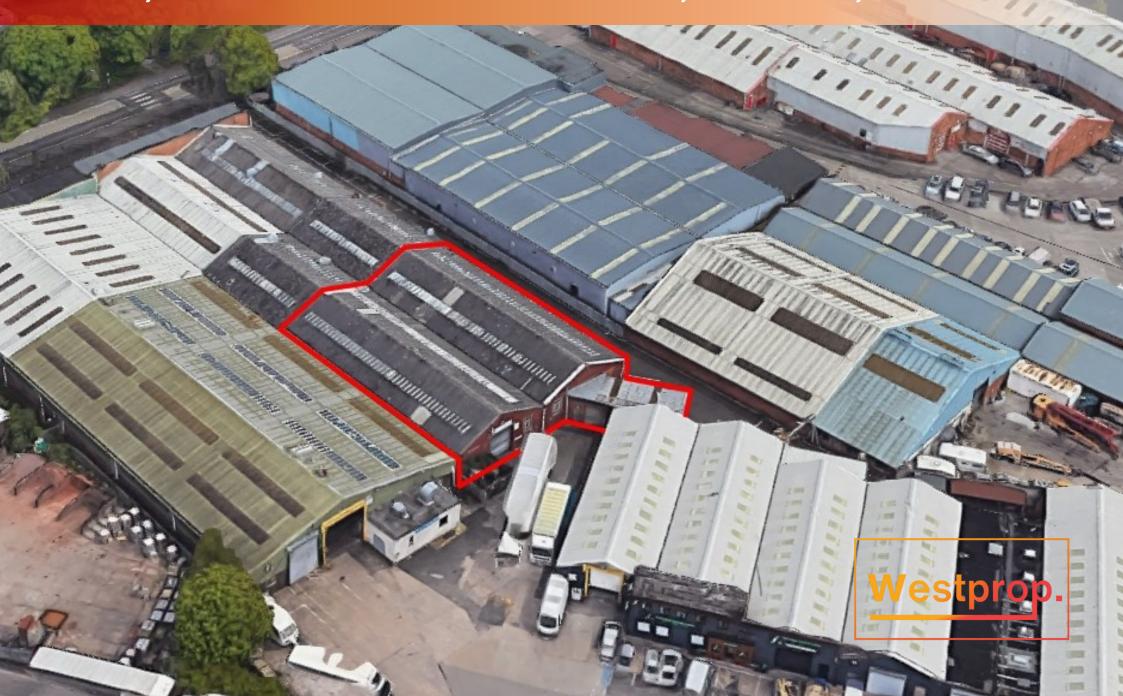

### **LOCATION**

The site is prominently located on the Straight Road (A462) with a rear yard access from Ezekiel Lane.

The site sits approximately 1.5 miles from J10 M6 and approximately 3 miles to the M54 and circa 4.5 miles to the M5.

Willenhall is an established commercial destination with a number of National and Inter-national occupiers in the vicinity, with Poundland's national Head Office circa 1 mile from the site.