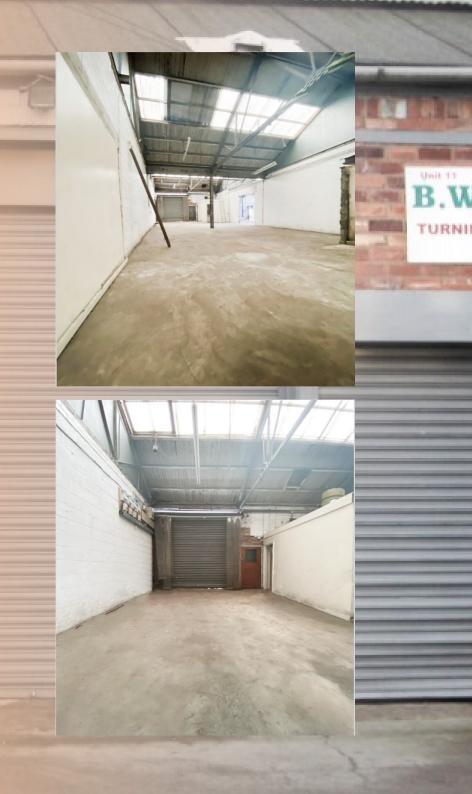

## **DESCRIPTION**

The property is a self contained, single-story steel frame industrial unit which is ideal for starter businesses and business expansion.

The unit benefits from roller shutter access with shared car parking to the front of the property.

The unit is approximately 2,900 sq/ft and includes W/C facilities.