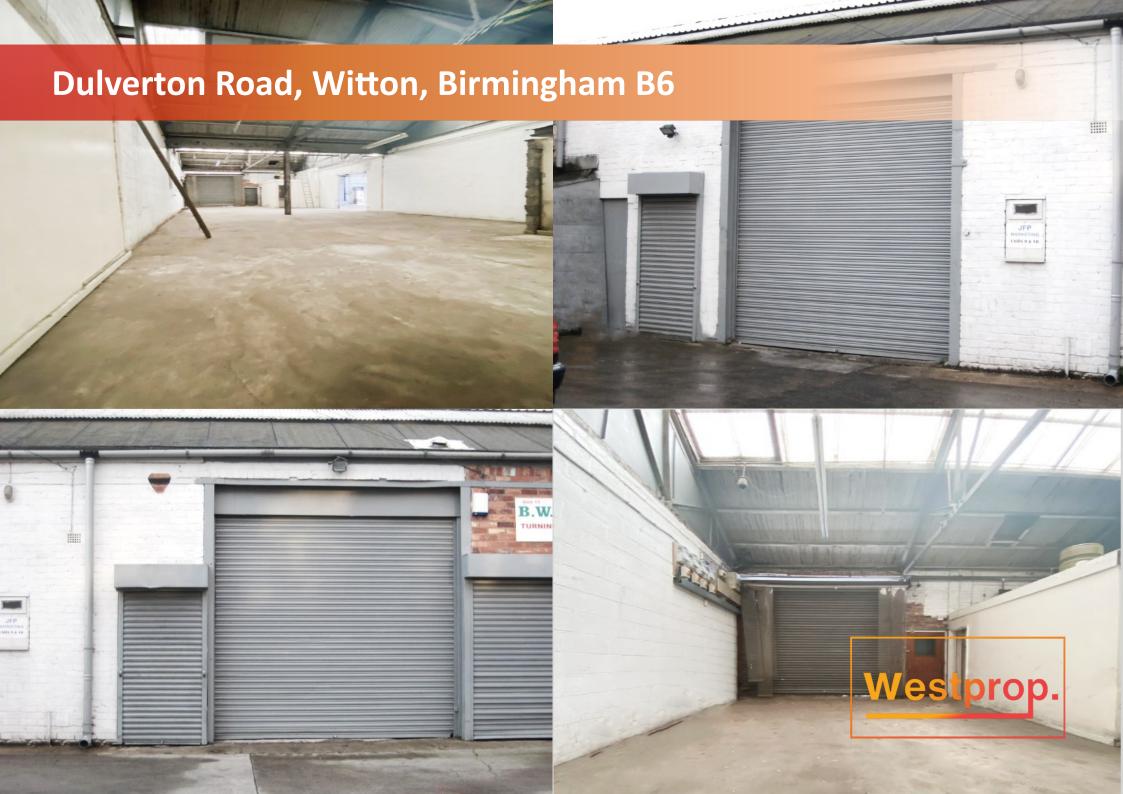

## **DESCRIPTION**

The property is a self contained, single-story steel frame industrial unit which is ideal for starter businesses and business expansion.

The unit benefits from roller shutter access with shared car parking to the front of the property.

The unit is approximately 2,900 sq/ft and includes W/C facilities.