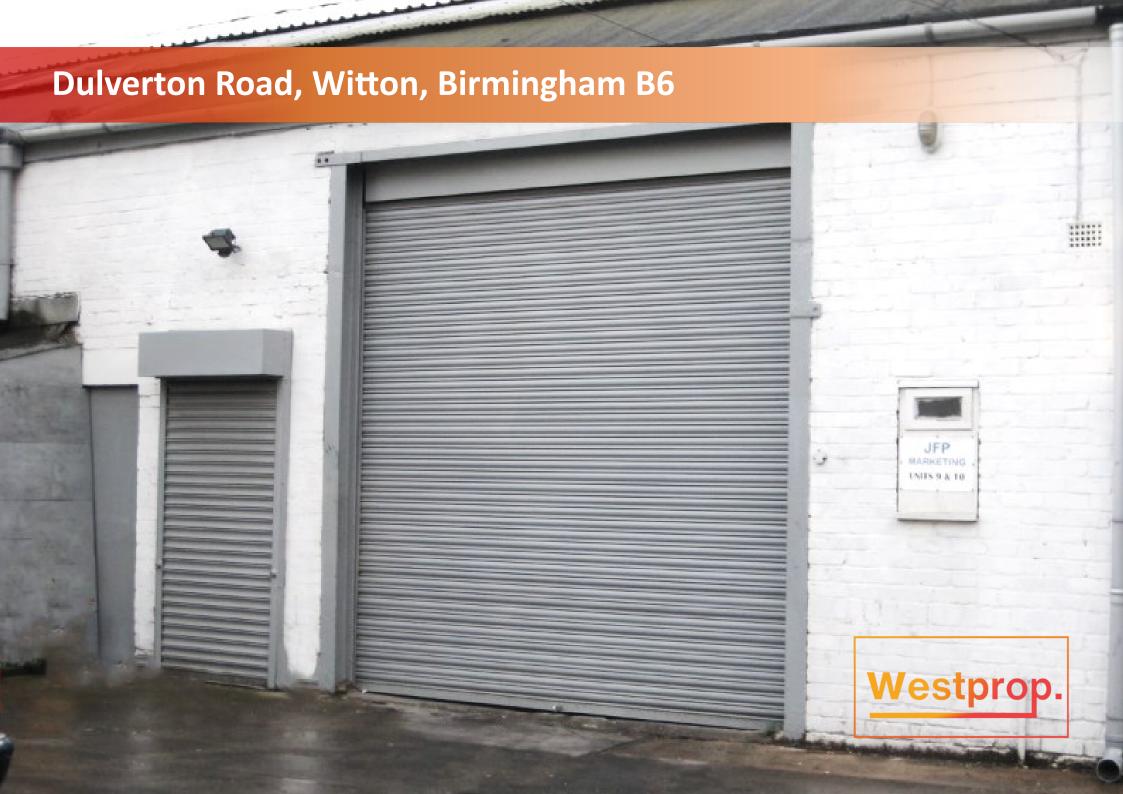

## **DESCRIPTION**

The property is a self contained, single-story steel frame industrial unit which is ideal for starter businesses and business expansion.

The unit benefits from roller shutter access with shared car parking to the front of the property.