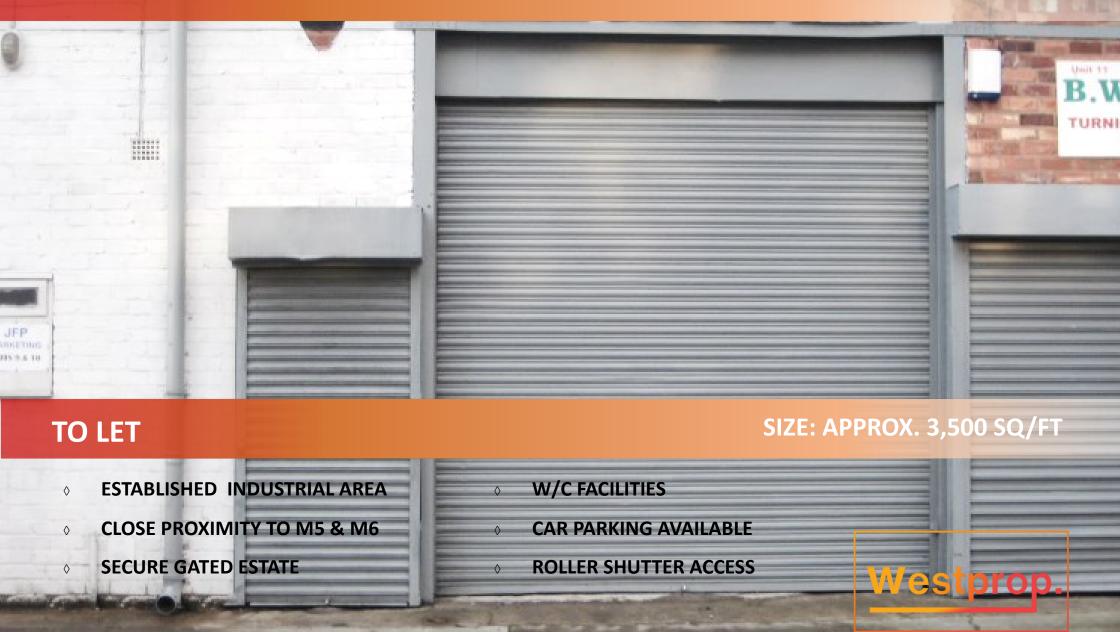

## **DESCRIPTION**

The property is a self contained, single-story steel frame industrial unit which is ideal for starter businesses and business expansion.

The unit benefits from roller shutter access with shared car parking to the front of the property.

The unit is approximately 2,900 sq/ft and includes W/C facilities.