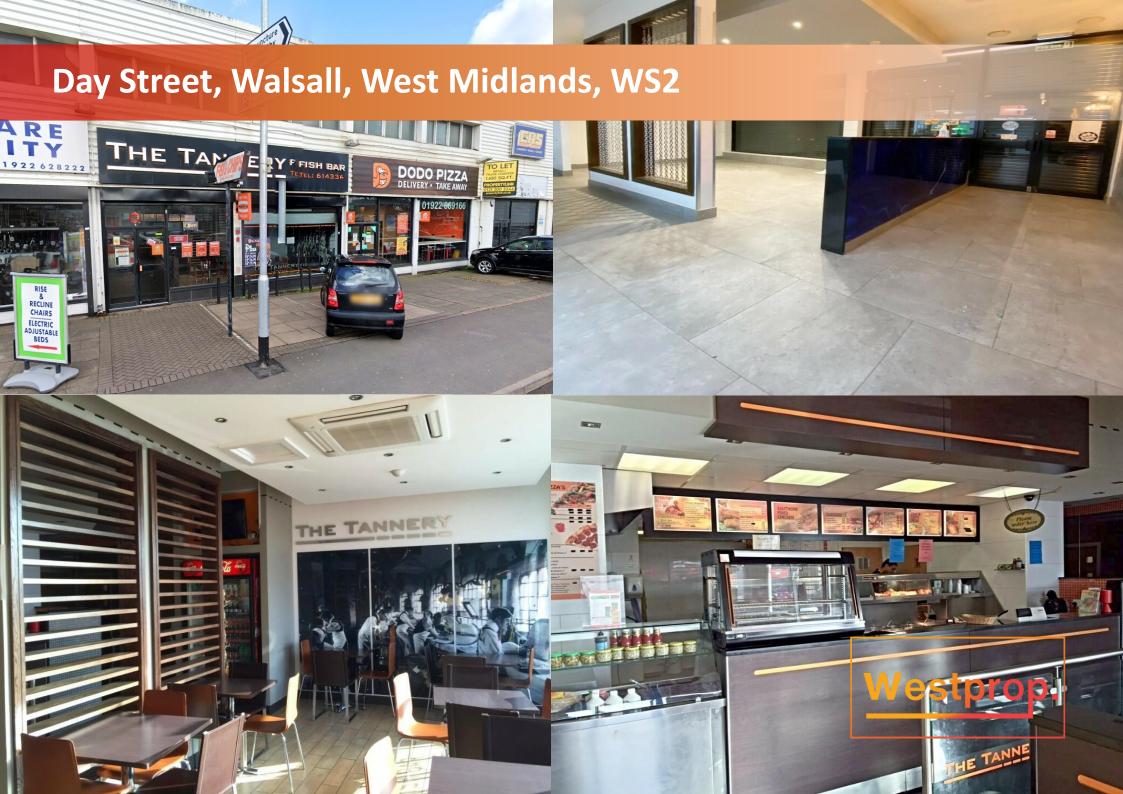

## **DESCRIPTION**

A ground-floor premises of approximately 1600 SQ/FT with a glass storefront and rear aluminum doors leading to the property via a secured rear parking area which can also be used as customer parking and loading and unloading.

It benefits from natural light and car parking is available to the front of the premises and to the rear.