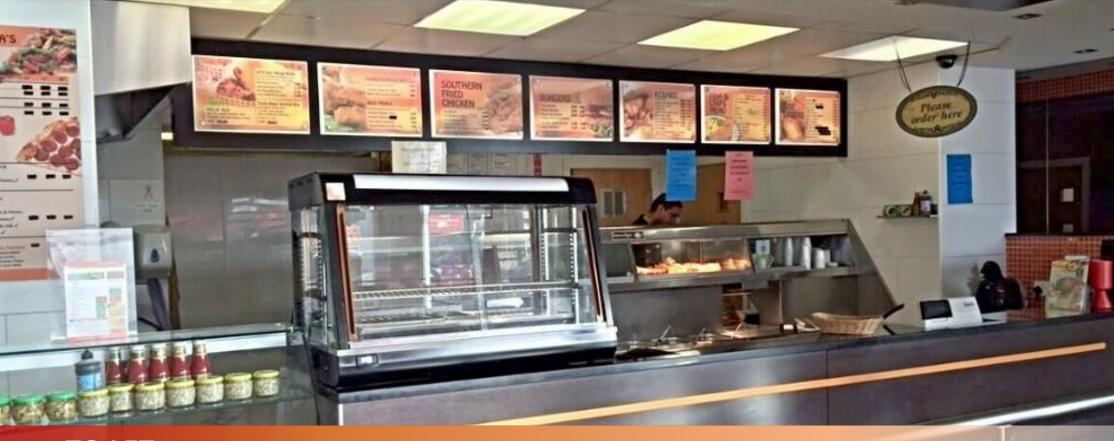

## **DESCRIPTION**

A ground-floor premises of approximately 1600 SQ/FT with a glass storefront and rear aluminum doors leading to the property via a secured rear parking area which can also be used as customer parking and loading and unloading.

It benefits from natural light and car parking is available to the front of the premises and to the rear.