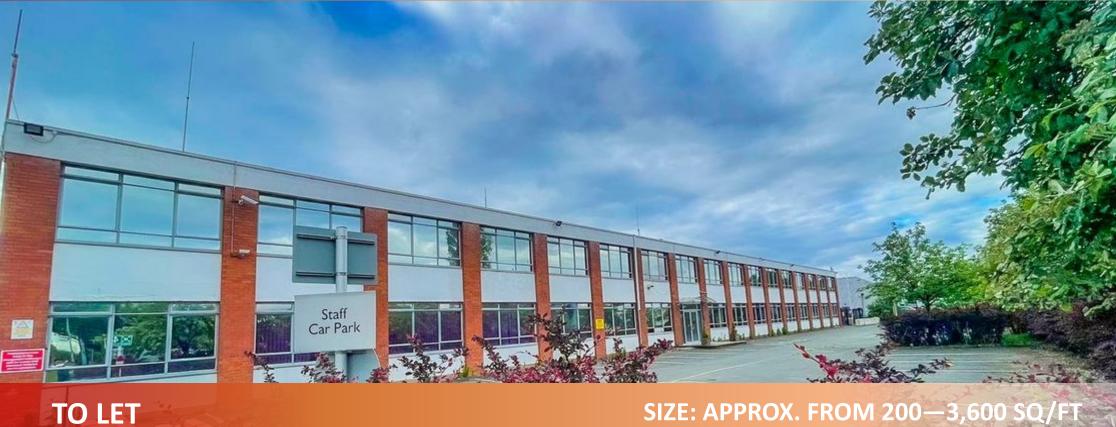

# OFFICES - Brinton's Carpets, Stourport Road, Kidderminster DY11 7WF

STABLISHED INDUSTRIAL AREA

PARKING AVAILABLE

24 HR MANNED SECURITY GATE

CCTV

RANGE OF OFFICE SIZES AVAILABLE

SIZE: APPROX. FROM 200—3,600 SQ/FT

This property comprises of a two-story office complex with high specification throughout.

Additionally, there is the ability to sub-divide the office complex, subject to requirements.