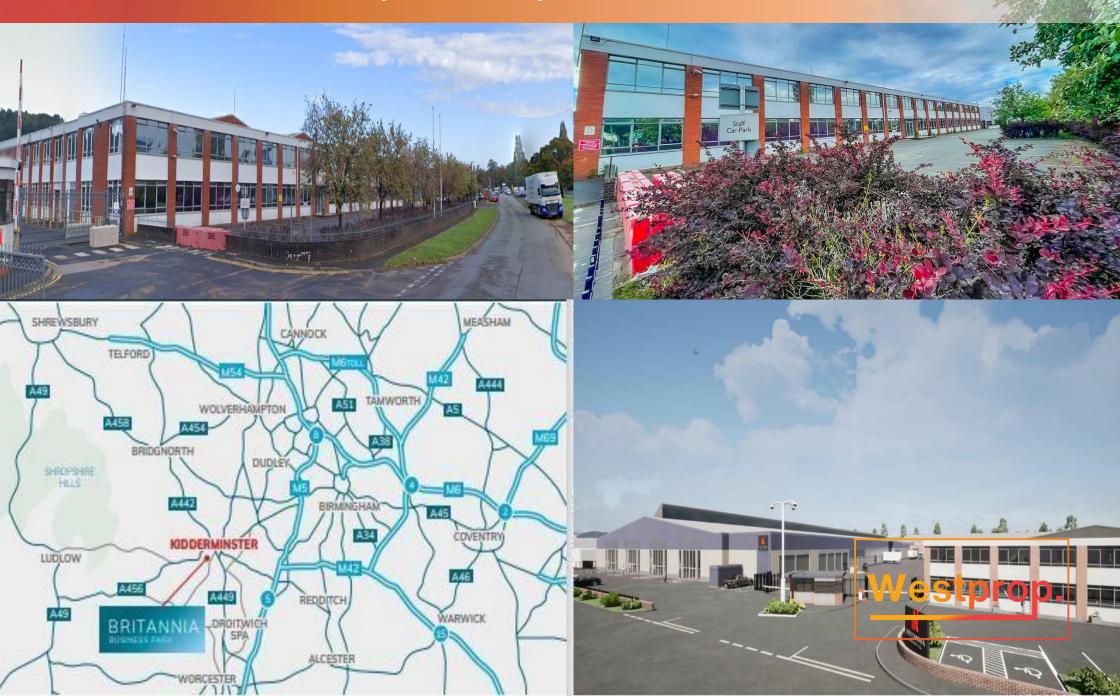

### **LOCATION**

The property is located directly off the main A451 Stourport Road in Kidderminster providing direct access to Kidderminster Town Centre approximately 2 miles to the north.

Stourport Road benefits from the recently opened Hoo Brook Link Road, alleviating traffic off the local road network and providing swift access to the ring road and in turn, all major routes out of the town to Birmingham, Worcester and the M5 motorway.

Surrounding occupiers include Power Equipment Services, Vision Labs, IGS, Were Forest District Council and Aldi. The adjacent site is currently being redeveloped to provide a new warehouse for the West Midlands Fire Service.