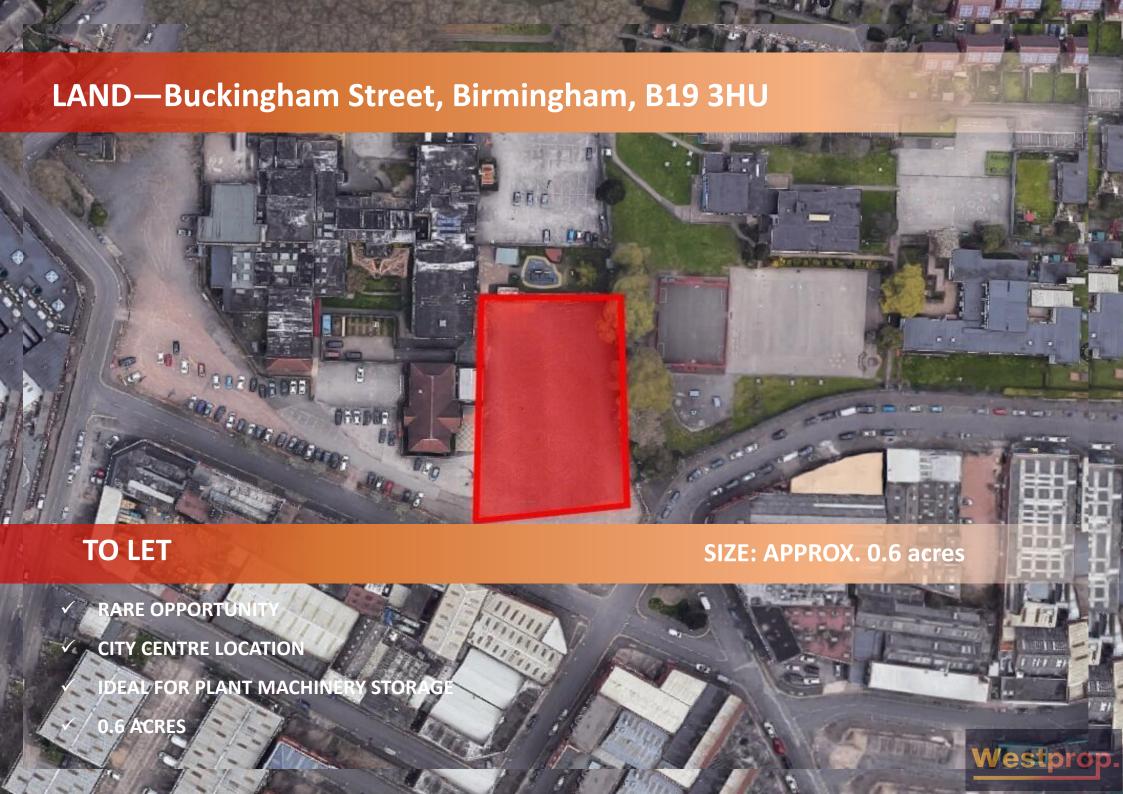

## **LOCATION**

The land is situated in the prime city centre of Birmingham with great access for all transport.

## **DESCRIPTION**

0.6 Acres Yard available in the prime city centre location of Birmingham.

This yard would be suitable for plant machinery storage, or other short-term operations.

Furthermore, the yard is comprised of part tarmac and part compacted road surface stone. It benefits from an evenly flat gradient as well as perimeter fencing.

## **PLANNING**

We advise all interested parties to make their own enquiries with the local authority

- ✓ RARE OPPORTUNITY
- ✓ CITY CENTRE LOCATION
- **✓ IDEAL FOR PLANT MACHINERY STORAGE**
- ✓ 0.6 ACRES