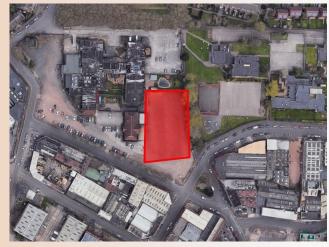

## **DESCRIPTION**

0.6 Acres Yard available in the prime city centre location of Birmingham.

This yard would be suitable for plant machinery storage, or other short-term operations.

Furthermore, the yard is comprised of part tarmac and part compacted road surface stone. It benefits from an evenly flat gradient as well as perimeter fencing.