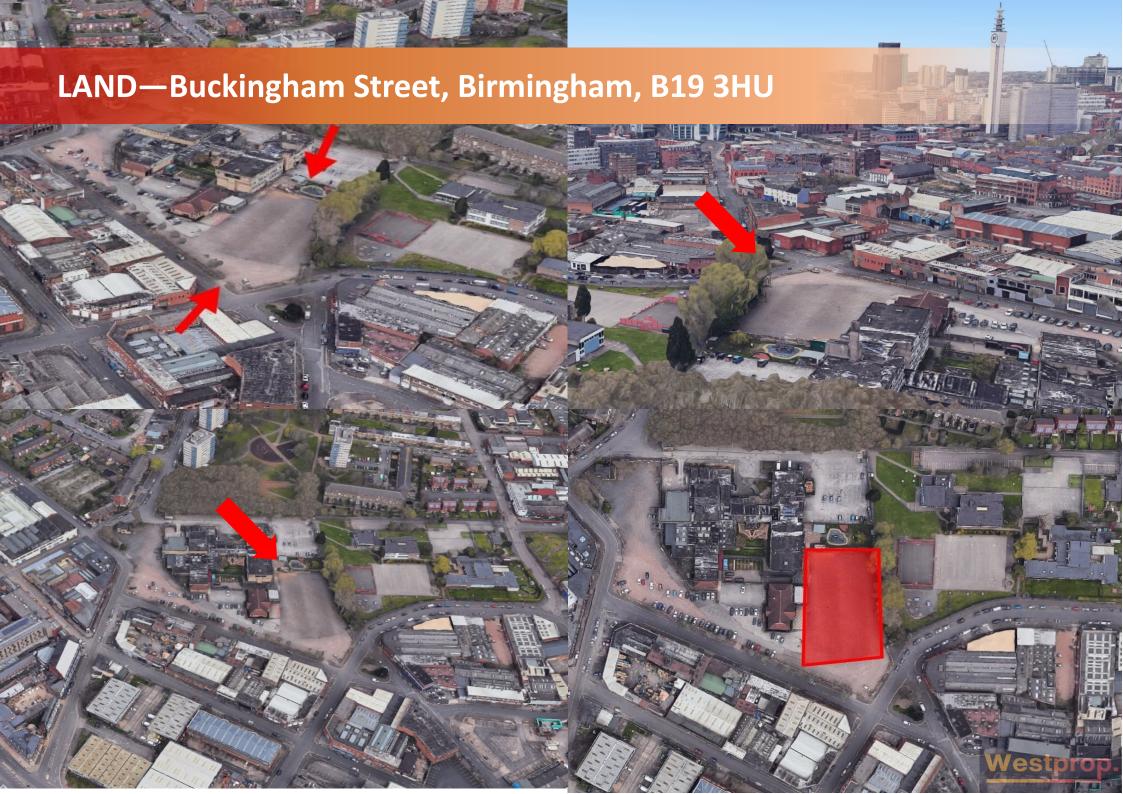

## **LOCATION**

The land is situated in the prime city centre of Birmingham with great access for all transport.

## **DESCRIPTION**

0.6 Acres Yard available in the prime city centre location of Birmingham.

This yard would be suitable for plant machinery storage, or other short-term operations.

Furthermore, the yard is comprised of part tarmac and part compacted road surface stone. It benefits from an evenly flat gradient as well as perimeter fencing.