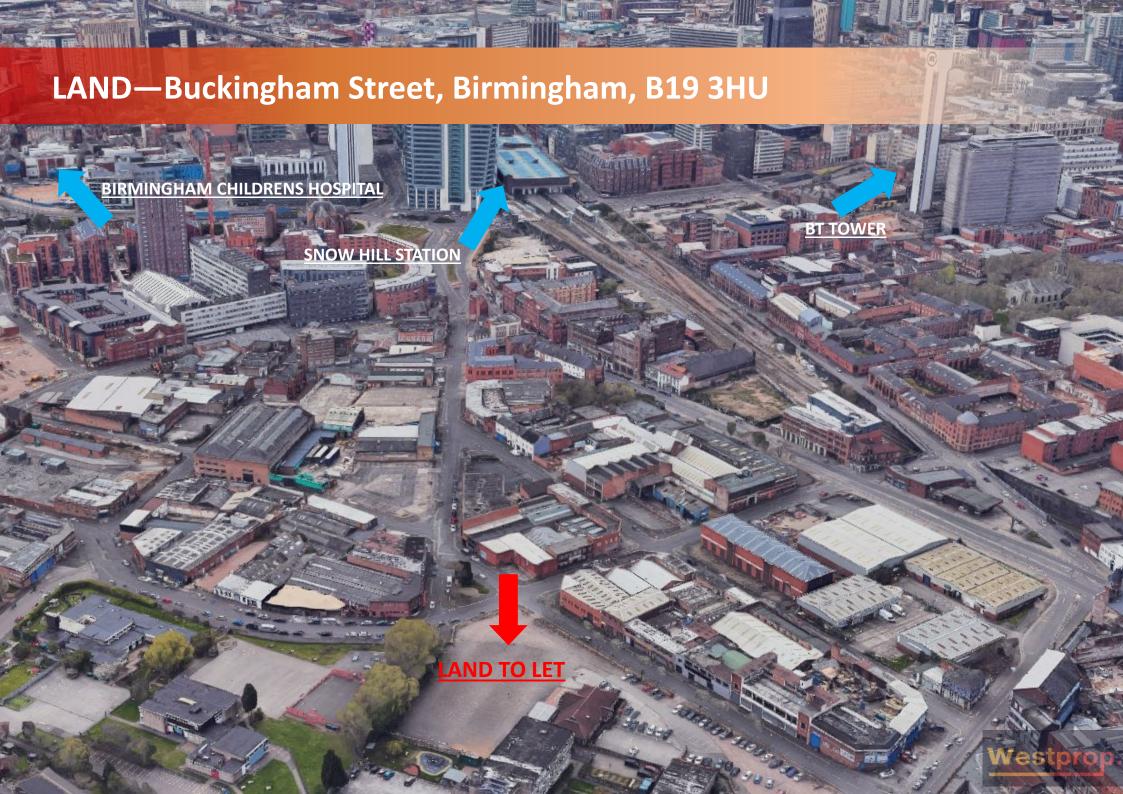

## **LOCATION**

The land is situated in the prime city centre of Birmingham with great access for all transport.

## **DESCRIPTION**

0.6 Acres Yard available in the prime city centre location of Birmingham.

This yard would be suitable for plant machinery storage, or other short-term operations.

Furthermore, the yard is comprised of part tarmac and part compacted road surface stone. It benefits from an evenly flat gradient as well as perimeter fencing.