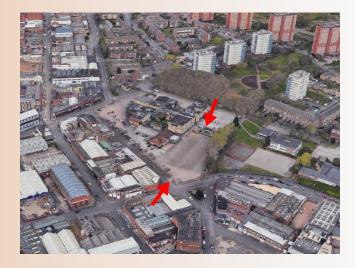

## **DESCRIPTION**

0.6 Acres Yard available in the prime city centre location of Birmingham.

This yard would be suitable for plant machinery storage, or other short-term operations.

Furthermore, the yard is comprised of part tarmac and part compacted road surface stone. It benefits from an evenly flat gradient as well as perimeter fencing.