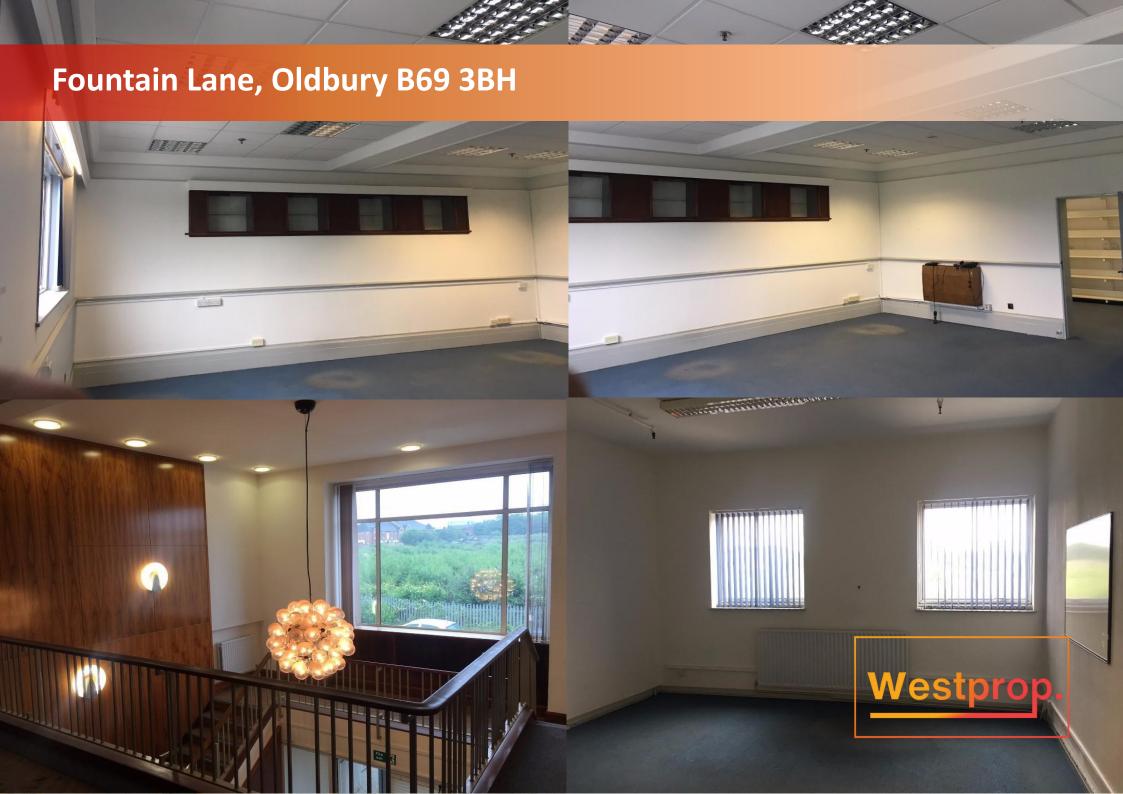

## **DESCRIPTION**

Fountain House offers a range of flexible office space from 900 sqft to 2000 sqft.

The building is serviced by an access control system and communal Ladies and Gents toilets as well as a Kitchen.

The building benefits from ample natural light with mid-bay windows throughout and is serviced by numerous socket points.

Air conditioning systems are in place in most parts of the building and off-road parking is available as well as ample overflow parking on Fountain Lane.