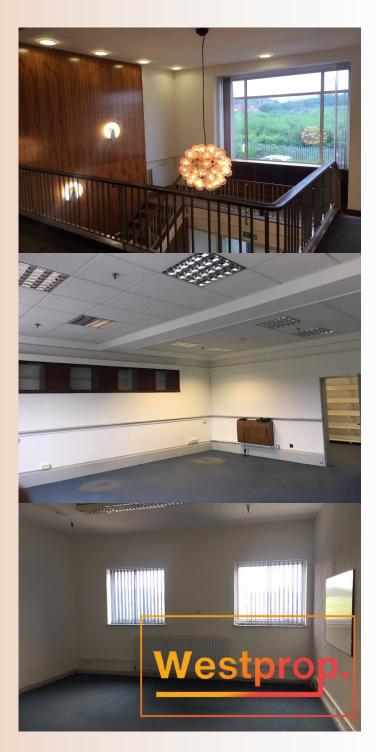

## **DESCRIPTION**

Fountain House offers a range of flexible office space from 900 sqft to 2000 sqft.

The building is serviced by an access control system and communal Ladies and Gents toilets as well as a Kitchen.

The building benefits from ample natural light with mid-bay windows throughout and is serviced by numerous socket points.

Air conditioning systems are in place in most parts of the building and off-road parking is available as well as ample overflow parking on Fountain Lane.