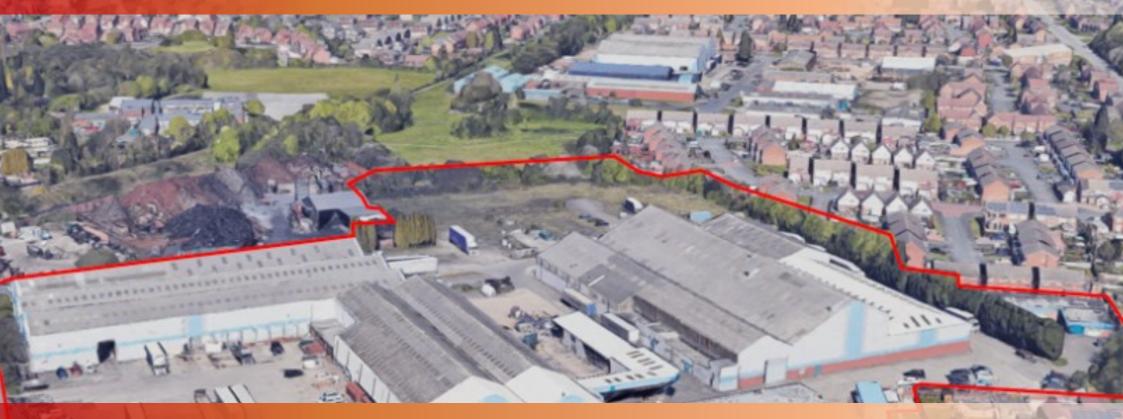

### **LOCATION**

The premises are situated to the northern side of High Street, Princes End in Tipton and is approximately 2 miles from the Black Country Route (A463) which provides access to the surrounding Black Country area and Junction 9 of the M6 Motorway being approximately 5 miles to the east.

### **DESCRIPTION**

Qualtronyc Business Park is an established estate comprising a mixture of industrial and office buildings and open storage land. The Business Park is accessed via a 24-hour manned security gate to the front of the site and benefits from CCTV throughout the site.

Open storage yards available from 0.17 acres to 2.62 acres. Industrial Units available from 1,400sqft to 30,000sqft Office buildings available from 6000sqft - 7000sqft

We understand that the properties have B1/B2/B8 uses, however, we advise all interested parties to make their own enquiries with the local authority.