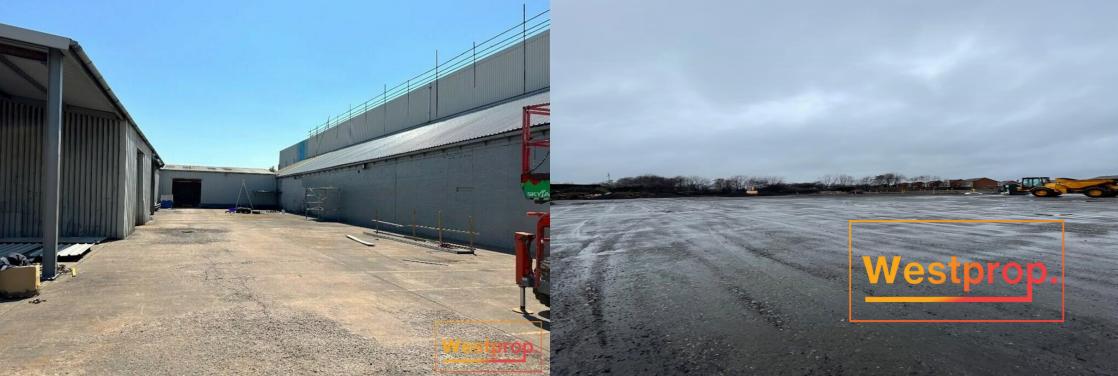

### **DESCRIPTION**

Qualtronyc Business Park is an established estate comprising a mixture of industrial and office buildings and open storage land. The Business Park is accessed via a 24-hour manned security gate to the front of the site and benefits from CCTV throughout the site.

Open storage yards available from 0.17 acres to 2.62 acres. Industrial Units available from 1,400sqft to 30,000sqft Office buildings available from 6000sqft - 7000sqft

We understand that the properties have B1/B2/B8 uses, however, we advise all interested parties to make their own enquiries with the local authority.