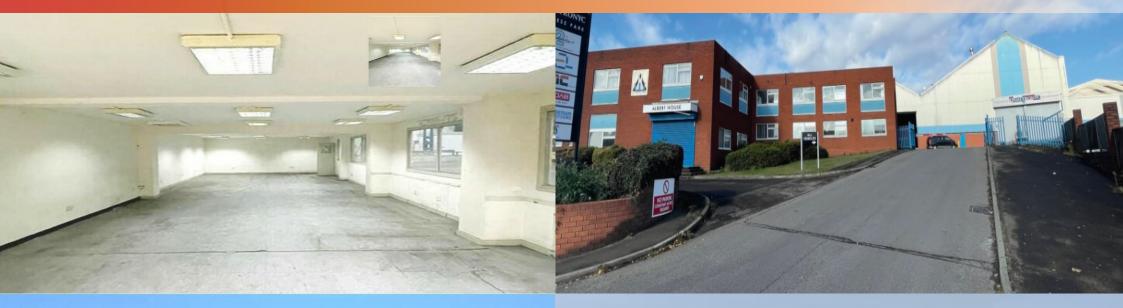

### **DESCRIPTION**

Qualtronyc Business Park is an established estate comprising a mixture of industrial and office buildings and open storage land. The Business Park is accessed via a 24-hour manned security gate to the front of the site and benefits from CCTV throughout the site.

Open storage yards available from 0.17 acres to 2.62 acres. Industrial Units available from 1,400sqft to 30,000sqft Office buildings available from 6000sqft - 7000sqft

We understand that the properties have B1/B2/B8 uses, however, we advise all interested parties to make their own enquiries with the local authority.