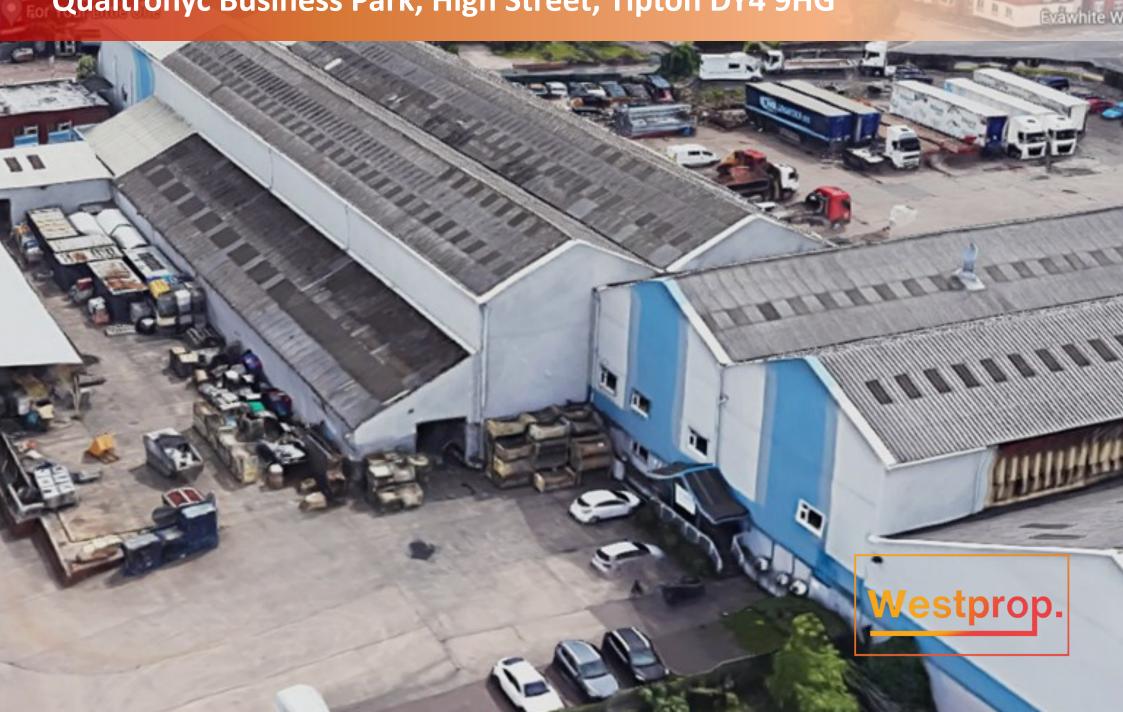

### **DESCRIPTION**

Qualtronyc Business Park is an established estate comprising a mixture of industrial and office buildings and open storage land. The Business Park is accessed via a 24-hour manned security gate to the front of the site and benefits from CCTV throughout the site.

Open storage yards available from 0.17 acres to 2.62 acres. Industrial Units available from 1,400sqft to 30,000sqft Office buildings available from 6000sqft - 7000sqft

We understand that the properties have B1/B2/B8 uses, however, we advise all interested parties to make their own enquiries with the local authority.