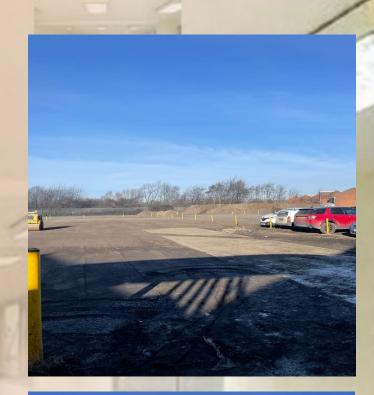

Open storage yards available from 0.17 acres to 2.62 acres. Industrial Units available from 1,400sqft to 30,000sqft Office buildings available from 6000sqft - 7000sqft

We understand that the properties have B1/B2/B8 uses, however, we advise all interested parties to make their own enquiries with the local authority.