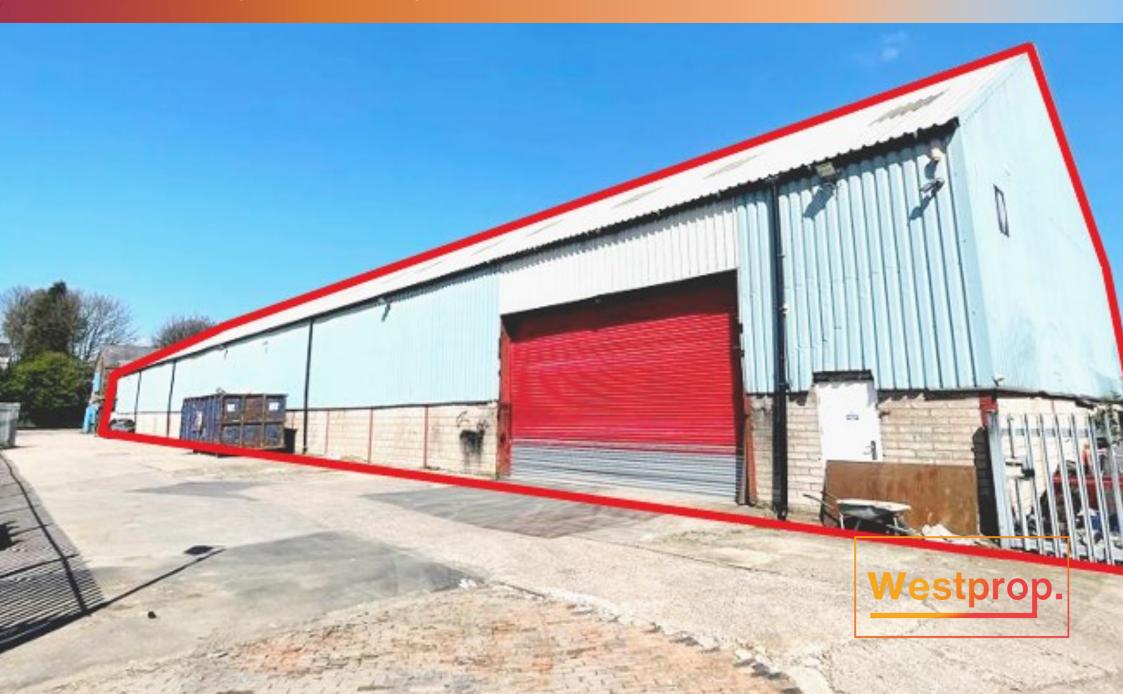

### **DESCRIPTION**

The premises are an ideal warehousing/distribution/manufacturing opportunity located in a prominent industrial area benefitting from extremely high volume passing traffic.

The property is brick built portal framed and benefits from large roller shutter access, suitable for HGV internal access.

The premises are suited also for trade counter and warehousing purposes and are adjoined by a n open secure storage yard area.