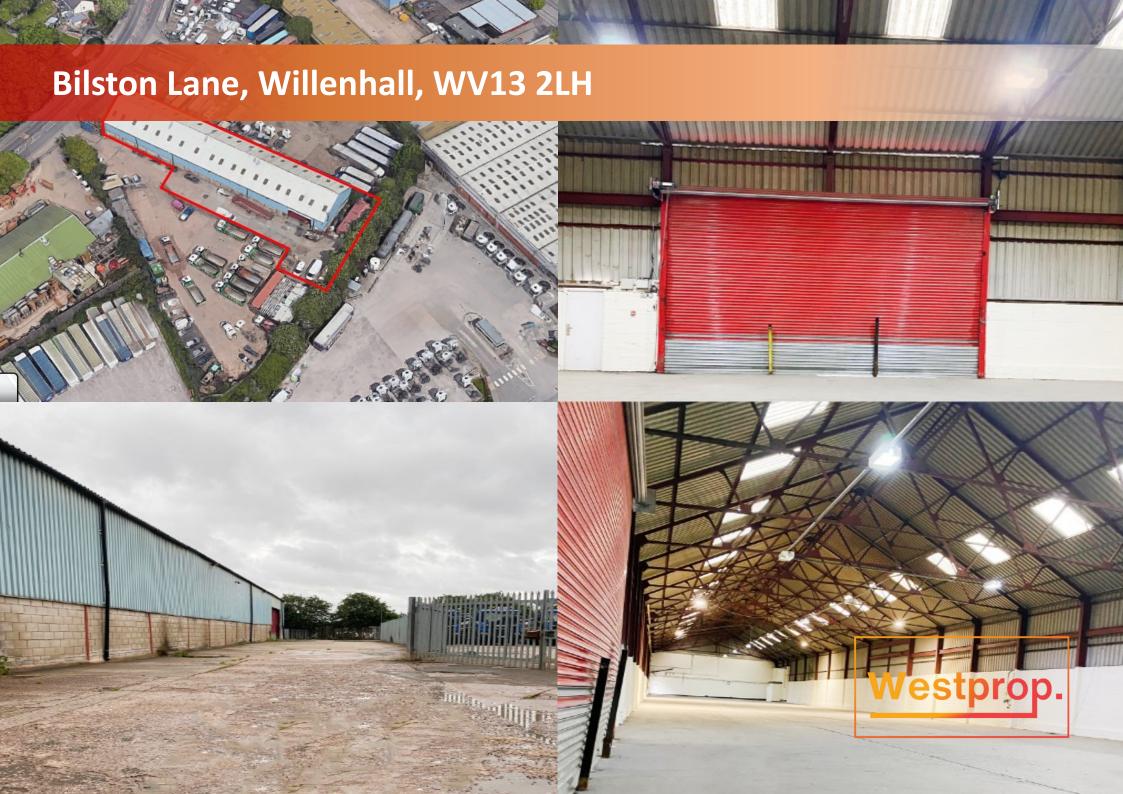

## Bilston Lane, Willenhall, WV13 2LH

### **LOCATION**

Bilston Lane is located within 1/4 mile of the A454 Black Country Route which links with junction 10 of the M6 motorway 1 mile to the east.

The property has good links to the surrounding motorway networks with junction 9 & 10 of the M6 to the West and the M6 toll road and M42 to the East.

### **DESCRIPTION**

The premises are an ideal warehousing/distribution/manufacturing opportunity located in a prominent industrial area benefitting from extremely high volume passing traffic.

The property is brick built portal framed and benefits from large roller shutter access, suitable for HGV internal access.

The premises are suited also for trade counter and warehousing purposes and are adjoined by a n open secure storage yard area.