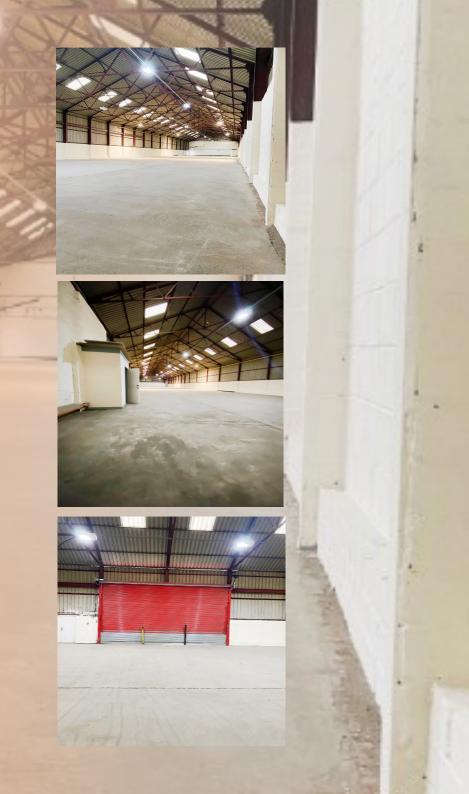

### **DESCRIPTION**

The premises are an ideal warehousing/distribution/manufacturing opportunity located in a prominent industrial area benefitting from extremely high volume passing traffic.

The property is brick built portal framed and benefits from large roller shutter access, suitable for HGV internal access.

The premises are suited also for trade counter and warehousing purposes and are adjoined by a n open secure storage yard area.