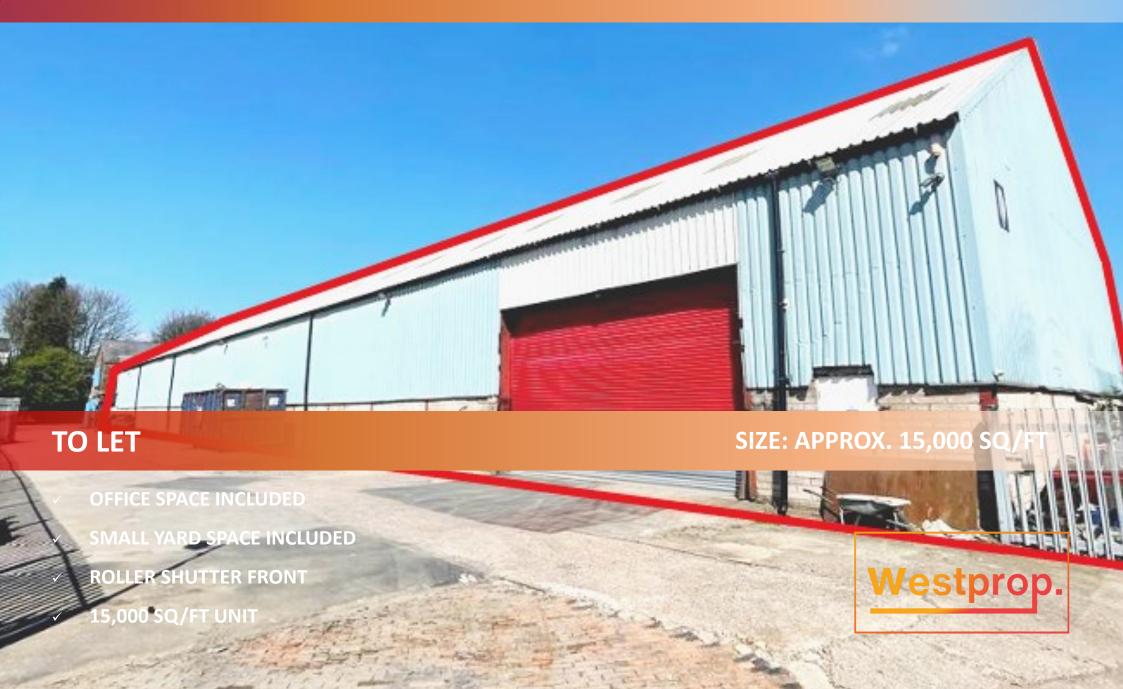

## Bilston Lane, Willenhall, WV13 2LH

### **DESCRIPTION**

The premises are an ideal warehousing/distribution/manufacturing opportunity located in a prominent industrial area benefitting from extremely high volume passing traffic.

The property is brick built portal framed and benefits from large roller shutter access, suitable for HGV internal access.

The premises are suited also for trade counter and warehousing purposes and are adjoined by a n open secure storage yard area.

### **PLANNING**

We advise all interested parties to make their own enquiries with the local authority.

- OFFICE SPACE INCLUDED
- SMALL YARD SPACE INCLUDED
- ROLLER SHUTTER FRONT
- 15,000 SQ/FT UNIT