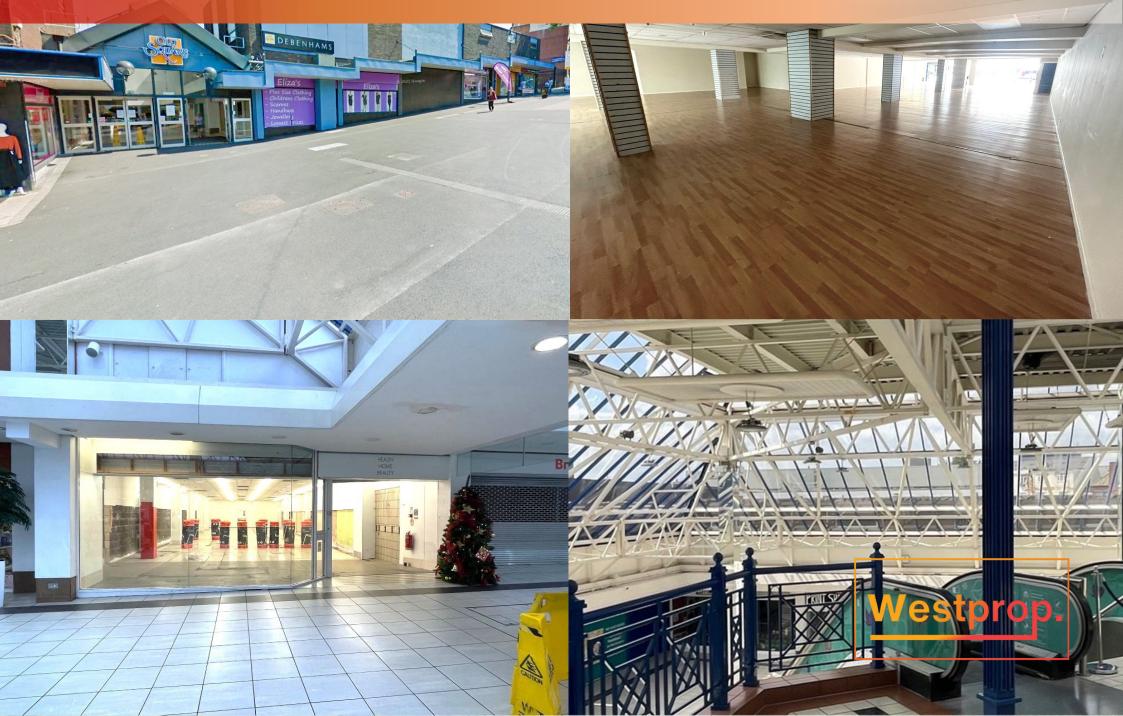

# **Old Square Shopping Centre, Walsall, WS1 1PY**

### **DESCRIPTION**

Old Square shopping centre comprises of 40 shops in a prime town centre location with 24h man security.

Exposure to footfall in excess of 350,000 people per annum.