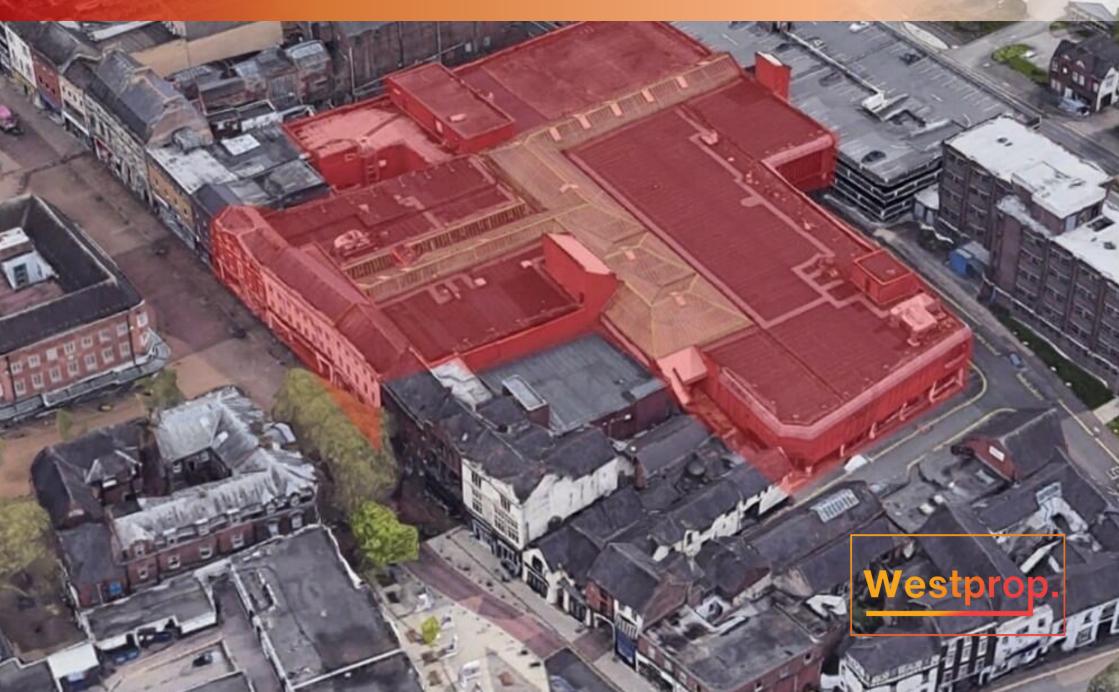

### **LOCATION**

The store is located within the Roebuck Shopping Centre on the Centre of the busy Newcastle Under Lyme High St. The local area benefits from a growing student population with the High St serving as the nearest retail Centre for the Keele University.

The site sits approximately 3.5km from M6 J15, 2.8km from Stoke on Trent, 2.9km from Hanley.