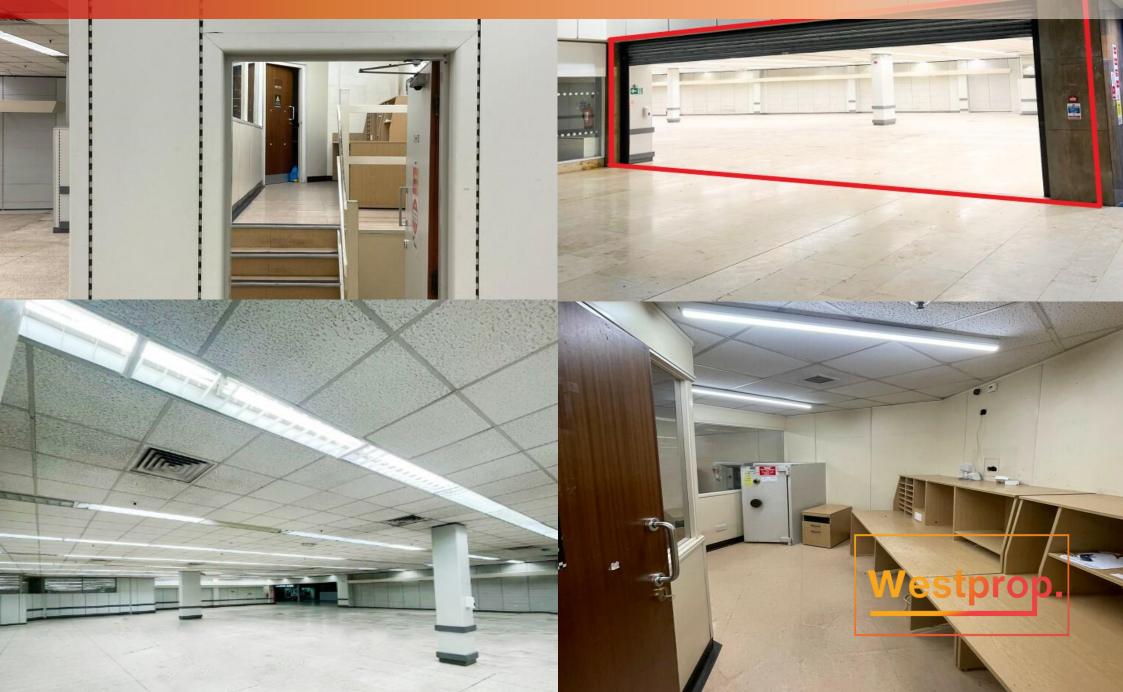

### **DESCRIPTION**

A prime high street retail pitch within the local landmark, The Roebuck Shopping Centre. The property benefits from a large open floor plan, which used to be Iceland. The property benefits from a fully fitted fire alarm system, store alarm and the management office included.

There is also a large active retail catchment with the average disposable income within 5 miles above the national average.

The Roebuck shopping Centre benefits from undercroft loading facility, fully maintained communal areas, online promotions for tenants, and on-site parking STC.