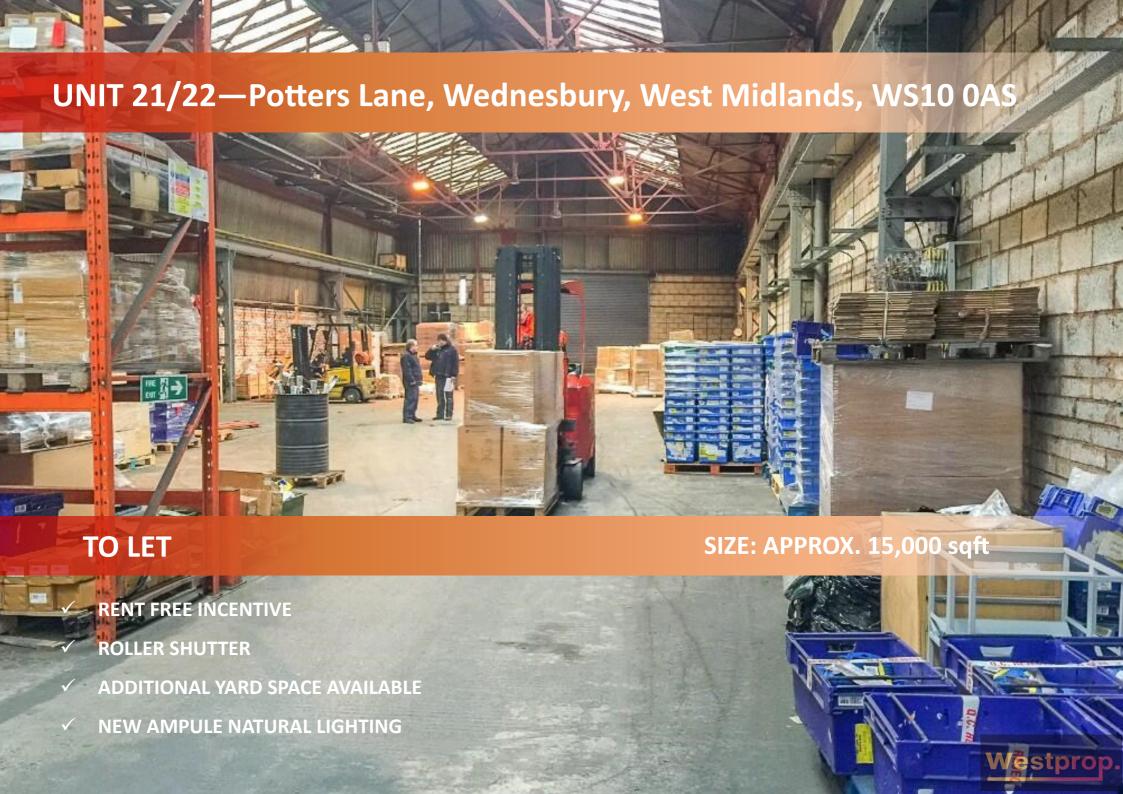

## **DESCRIPTION**

The unit comprises of a steel portal frame warehouse consisting of a large access frontage with a roller shutter and parking to the front as well as sample yard space for articulated lorry manoeuvring. Large 15,000sqft unit to let, additional yard space available 0.25 acre. The unit benefits from having a communal palisade gated yard space upon entry. New over clad insulated roof and a new ampule natural lighting.