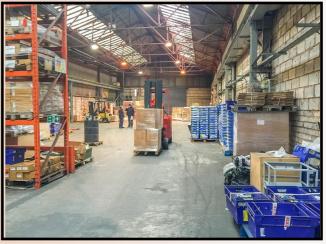

## **DESCRIPTION**

The unit comprises of a steel portal frame warehouse consisting of a large access frontage with a roller shutter and parking to the front as well as sample yard space for articulated lorry manoeuvring. Large 15,000sqft unit to let, additional yard space available 0.25 acre. The unit benefits from having a communal palisade gated yard space upon entry. New over clad insulated roof and a new ampule natural lighting.