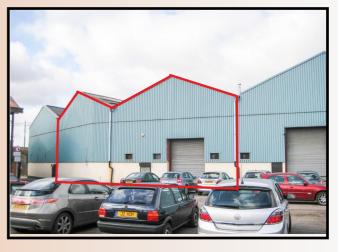

## **DESCRIPTION**

The unit comprises of a steel portal frame warehouse consisting of a large access frontage with a roller shutter and parking to the front as well as sample yard space for articulated lorry manoeuvring. Large 15,000sqft unit to let, additional yard space available 0.25 acre. The unit benefits from having a communal palisade gated yard space upon entry. New over clad insulated roof and a new ampule natural lighting.

## **LOCATION**

Potters Lane Business Park is located on Potters Lane within 1/4 mile of Wednesbury town centre and having good road links with the M5 and M6 motorways which are 1/2 mile to the east along with the A41 Black Country New Road. This is a busy and popular industrial location with many national brands in close proximity including Eliza Tinsley, Biffa Waste Services and Lister Gases.