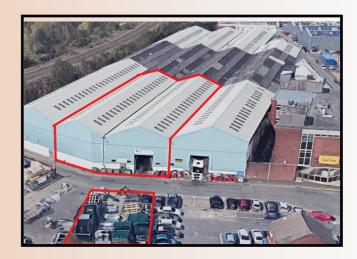

## **DESCRIPTION**

The unit comprises of a steel portal frame warehouse consisting of a large access frontage with a roller shutter and parking to the front as well as sample yard space for articulated lorry manoeuvring. Large 15,000sqft unit to let, additional yard space available 0.25 acre. The unit benefits from having a communal palisade gated yard space upon entry. New over clad insulated roof and a new ampule natural lighting.

## **LOCATION**

Potters Lane Business Park is located on Potters Lane within 1/4 mile of Wednesbury town centre and having good road links with the M5 and M6 motorways which are 1/2 mile to the east along with the A41 Black Country New Road. This is a busy and popular industrial location with many national brands in close proximity including Eliza Tinsley, Biffa Waste Services and Lister Gases.