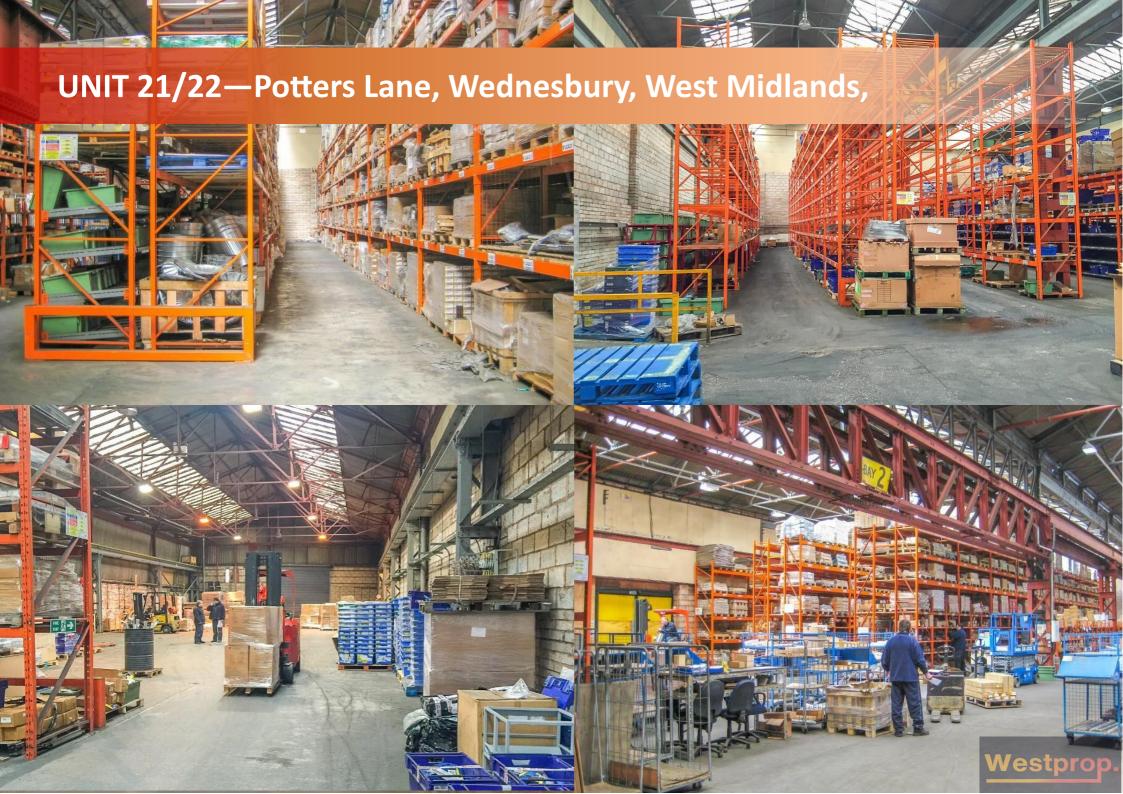

## **DESCRIPTION**

The unit comprises of a steel portal frame warehouse consisting of a large access frontage with a roller shutter and parking to the front as well as sample yard space for articulated lorry manoeuvring. Large 15,000sqft unit to let, additional yard space available 0.25 acre. The unit benefits from having a communal palisade gated yard space upon entry. New over clad insulated roof and a new ampule natural lighting.

## **PLANNING**

We advise all interested parties to make their own enquiries with the local authority.

- ✓ NEW AMPULE NATURAL LIGHTING
- ✓ ADDITIONAL YARD SPACE AVAILABLE
- ✓ PARKING
- **✓** ROLLER SHUTTER
- ✓ RENT FREE INCENTIVE