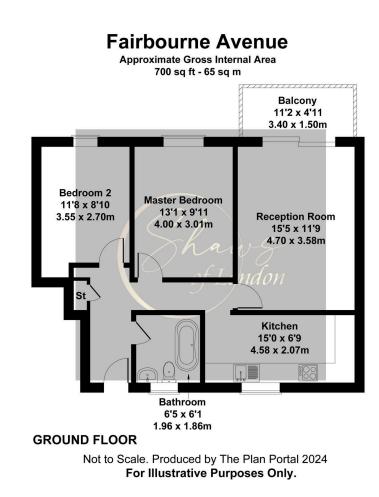

## Bourne Avenue, Hayes, UB3 1QX

£280,000

🍋 2 🕒 1 🚘 1

LOCATION!! CHAIN FREE!! Shaws of London present a wonderful two bedroom ground floor flat in Hayes UB3. Property comes with on street parking, two spacious bedrooms, large reception room, a sizeable kitchen and a good size family bathroom suite. Located walking distance Pinkwell Primary School, local shops amenities on your doorstep. Excellent transport links to Hayes & Harlington Station, Stockley Business Park & Heathrow Airport. Ideal first time purchase or investment due to size and location. Not to be missed, call our sales team to view!

## **Key Features**

- Large Two Bedroom Ground Floor Flat
- Low Service Charge and Ground Rent
- Chain Free

- Excellent Location
- Ideal First Time Purchase
- Spacious Reception Room

910 Uxbridge Road, Hayes Middlesex UB4 0RW 020 8561 6888