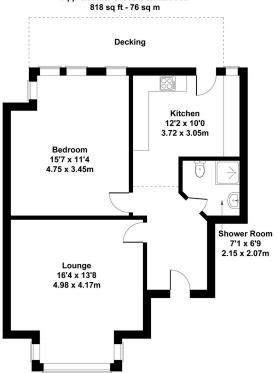

## **Meadow Way**

Approximate Gross Internal Area 818 sq ft - 76 sq m

**GROUND FLOOR** 

Not to Scale. Produced by The Plan Portal 2024 For Illustrative Purposes Only.

Shaw & Co