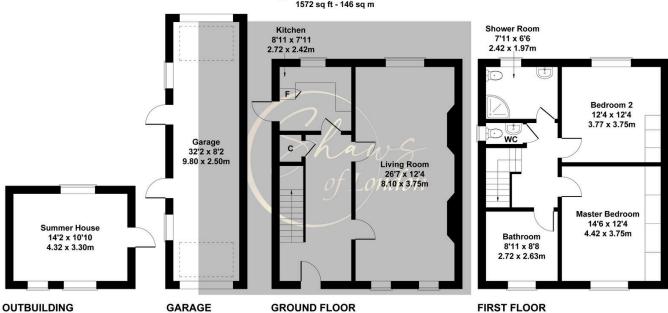

## **Bomer Close**

Approximate Gross Internal Area 1572 sq ft - 146 sq m

Not to Scale. Produced by The Plan Portal 2025 For Illustrative Purposes Only.

020 8561 6888