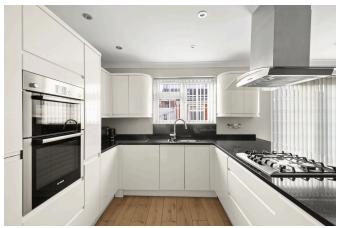

Upon entering, you are welcomed by a sizeable porch/hallway, along with a front reception room, to the rear is a recently renovated beautiful open plan kitchen/diner/reception offering ample storage and workspace, ideal for entertaining. To the left of the property is an additional open plan kitchen/lounge. The rear of the property leads to ground floor bedroom equipped with a lovely shower en-suite.