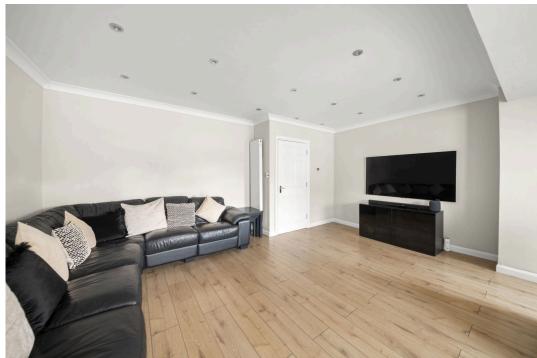

Upon entering, you are welcomed by a sizeable porch/hallway, along with a front reception room, to the rear is a recently renovated beautiful open plan kitchen/diner/reception offering ample storage and workspace, ideal for entertaining. To the left of the property is an additional open plan kitchen/lounge. The rear of the property leads to ground floor bedroom equipped with a lovely shower en-suite.