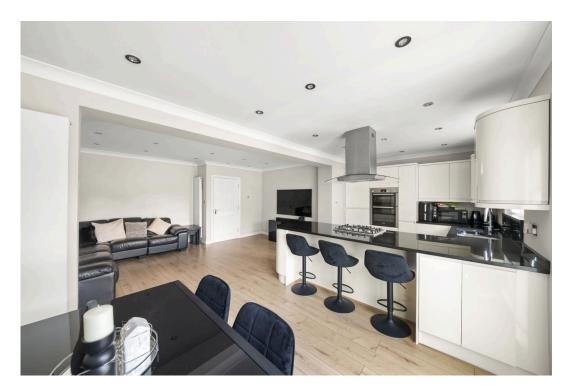

Upon entering, you are welcomed by a sizeable porch/hallway, along with a front reception room, to the rear is a recently renovated beautiful open plan kitchen/diner/reception offering ample storage and workspace, ideal for entertaining. To the left of the property is an additional open plan kitchen/lounge. The rear of the property leads to ground floor bedroom equipped with a lovely shower en-suite.