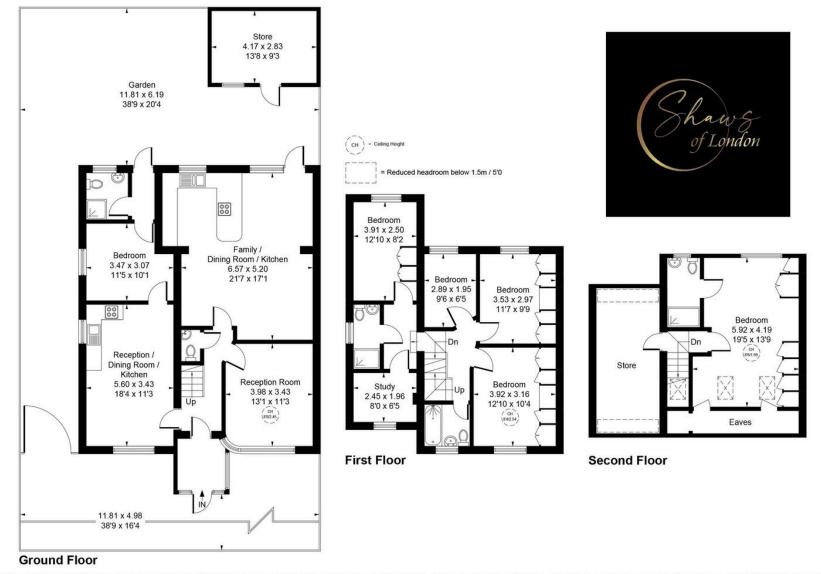

## Approximate Gross Internal Area (Excluding Eaves) = 210.05 sq m / 2261 sq ft External Store = 11.82 sq m / 127 sq ft Total = 221.87 sq m / 2388 sq ft

Whilst every attempt has been made to ensure the accuracy of the floor plan contained here, measurements of doors, windows, rooms and any other items are approximate and no responsibility is taken for any error, omission, or mis-statement. This plan is for illustrative purposes only and should be used as such by any prospective purchase.