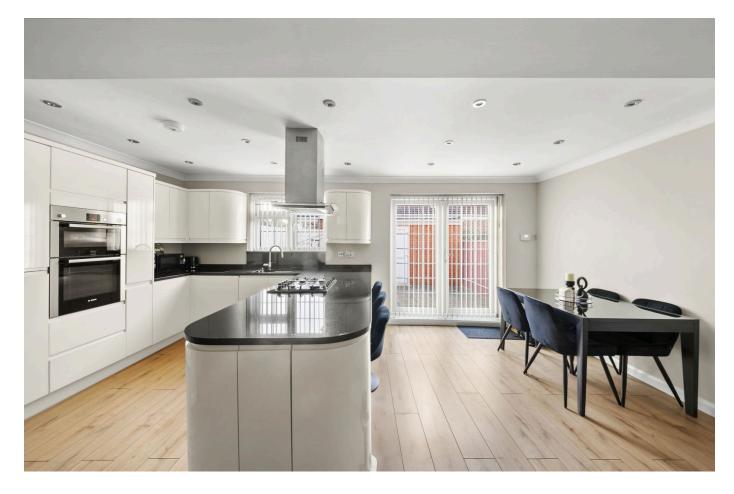

Upon entering, you are welcomed by a sizeable porch/hallway, along with a front reception room, to the rear is a recently renovated beautiful open plan kitchen/diner/reception offering ample storage and workspace, ideal for entertaining. To the left of the property is an additional open plan kitchen/lounge. The rear of the property leads to ground floor bedroom equipped with a lovely shower en-suite.