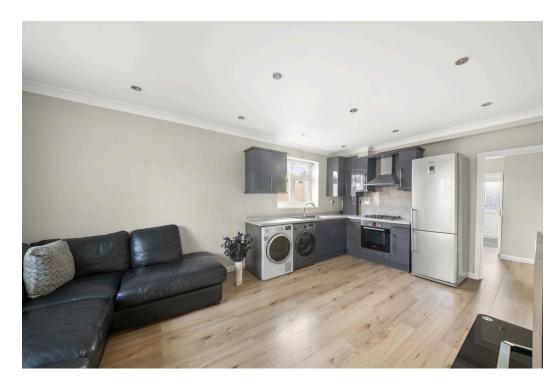

Upon entering, you are welcomed by a sizeable porch/hallway, along with a front reception room, to the rear is a recently renovated beautiful open plan kitchen/diner/reception offering ample storage and workspace, ideal for entertaining. To the left of the property is an additional open plan kitchen/lounge. The rear of the property leads to ground floor bedroom equipped with a lovely shower en-suite.