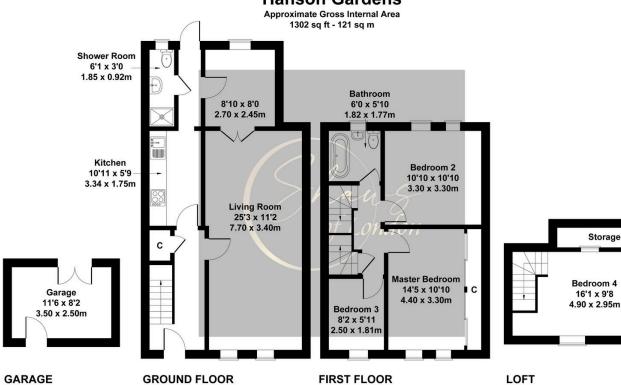

## Hanson Gardens, Southall, UB1 1BP

Offers In Region Of £595,000

Spacious 4-Bedroom Terraced Home with Rear Extension, Garage & Driveway

Nestled in a sought-after residential road, this beautifully extended four-bedroom terraced home offers generous living space, modern comforts, and excellent convenience. This home is perfect for families with two well-proportioned reception rooms, four good-sized bedrooms and modern bathroom suite. The extended rear of the property leads to a ground floor shower suite, recently renovated well-equipped kitchen offering ample storage and workspace. The property benefits from a private driveway, rear garage, perfect for storage or additional parking.

- · 4 spacious bedrooms
- Two modern bathroom suites
- Rear garage for parking/storage

- · Two reception rooms (large and small)
- · Private driveway one of the few on the road
- · Convenient location near amenities and Southall Station (Elizabeth Line)

Hanson Gardens

Not to Scale. Produced by The Plan Portal 2025 For Illustrative Purposes Only.

Storage