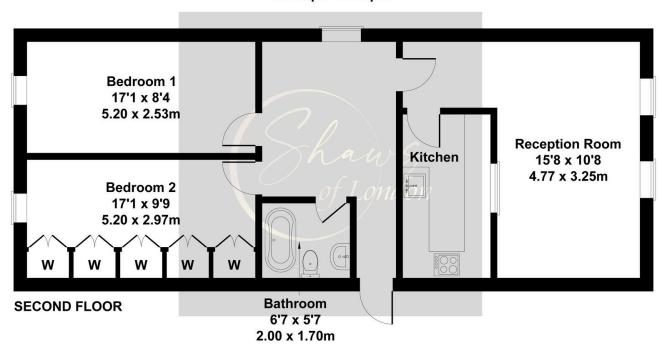

## **Oaktree Court**

Approximate Gross Internal Area 807 sq ft - 75 sq m

Not to Scale. Produced by The Plan Portal 2024 For Illustrative Purposes Only.

(i) @shawsoflondon

020 8561 6888